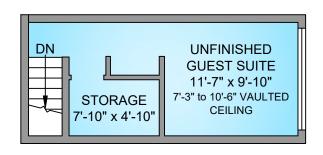

## UPPER FLOOR 1653 SQ. FT. 9'-0" CEILING HEIGHT



## UNFINISHED GUEST SUITE 276 SQ. FT.

7'-3" to 10'-6" VAULTED CEILING



## NORTH



| 8425 LOCHSIDE DRIVE                                                                                          |                |        |              |
|--------------------------------------------------------------------------------------------------------------|----------------|--------|--------------|
| JUNE 13, 2025                                                                                                |                |        |              |
| PREPARED FOR THE EXCLUSIVE USE OF CHASE WHITSON PLANS MAY NOT BE 100% ACCURATE, IF CRITICAL BUYER TO VERIFY. |                |        |              |
| FLOOR                                                                                                        | AREA (SQ. FT.) |        |              |
|