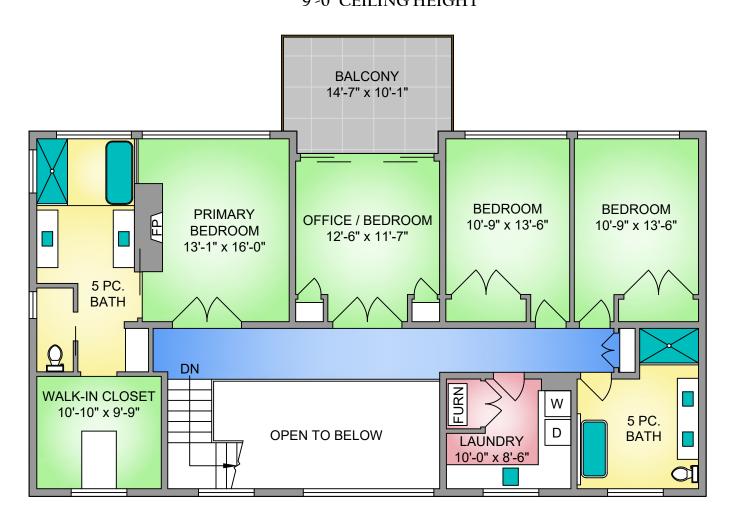

## UPPER FLOOR 1653 SQ. FT. 9'-0" CEILING HEIGHT



## UNFINISHED GUEST SUITE 276 SQ. FT.

7'-3" to 10'-6" VAULTED CEILING



## NORTH



| 8425 LOCHSIDE DRIVE                                                                                          |                |        |              |
|--------------------------------------------------------------------------------------------------------------|----------------|--------|--------------|
| JUNE 13, 2025                                                                                                |                |        |              |
| PREPARED FOR THE EXCLUSIVE USE OF CHASE WHITSON PLANS MAY NOT BE 100% ACCURATE, IF CRITICAL BUYER TO VERIFY. |                |        |              |
| FLOOR