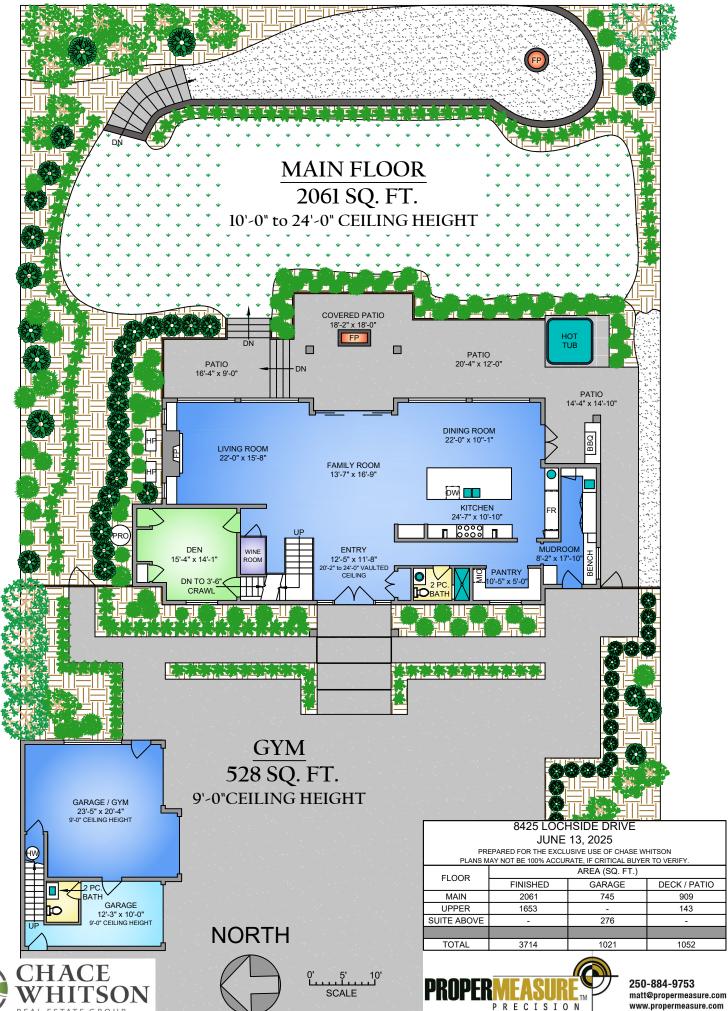

## NORTH

| 8425 LOCHSIDE DRIVE                                                                                          |                |        |              |
|--------------------------------------------------------------------------------------------------------------|----------------|--------|--------------|
| JUNE 13, 2025                                                                                                |                |        |              |
| PREPARED FOR THE EXCLUSIVE USE OF CHASE WHITSON PLANS MAY NOT BE 100% ACCURATE, IF CRITICAL BUYER TO VERIFY. |                |        |              |
| FLOOR                                                                                                        | AREA (SQ. FT.) |        |              |
|                                                                                                              | FINISHED       | GARAGE | DECK / PATIO |
| MAIN                                                                                                         | 2061           | 745    | 909          |
| UPPER                                                                                                        | 1653           | •      | 143          |
| SUITE ABOVE                                                                                                  | -              | 276    | -            |
|                                                                                                              |                |        |              |
| TOTAL                                                                                                        | 3714           | 1021   | 1052         |

10'