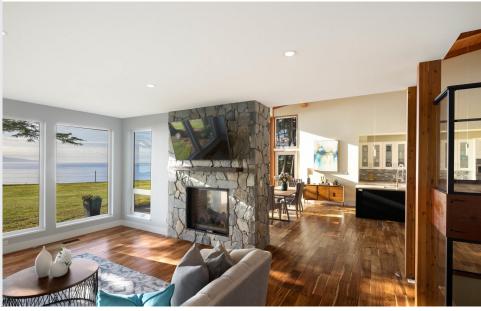

Commanding ocean views and striking architecture define this stunning West Coast residence at 3300 Livesay Road. Thoughtfully designed to embrace its natural surroundings, this 5,242 sq ft home offers 5 bedrooms + office and 5 luxurious bathrooms across a light-filled, open-concept layout. Floor-to-ceiling windows frame ever-changing coastal views, while soaring ceilings and warm, contemporary finishes create an atmosphere of quiet sophistication. Set high above the shoreline on a private, sun-drenched lot, this home seamlessly blends indoor and outdoor living. Whether you're entertaining guests or enjoying a moment of stillness, every space has been curated for comfort, beauty, and presence. A rare offering that leaves a lasting impression.

EXTERIOR

KITCHEN

**INTERIOR** 

INTERIOR

SUITE

**EXTERIOR** 

Location

(GIS) MAPPING