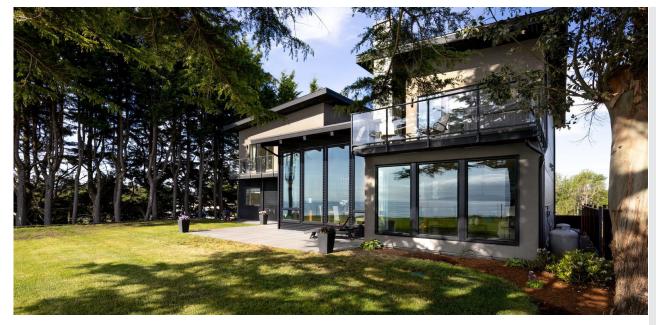

Commanding ocean views and striking architecture define this stunning West Coast residence at 3300 Livesay Road. Thoughtfully designed to embrace its natural surroundings, this 5,242 sq ft home offers 5 bedrooms + office and 5 luxurious bathrooms across a light-filled, open-concept layout. Floor-to-ceiling windows frame ever-changing coastal views, while soaring ceilings and warm, contemporary finishes create an atmosphere of quiet sophistication. Set high above the shoreline on a private, sun-drenched lot, this home seamlessly blends indoor and outdoor living. Whether you're entertaining guests or enjoying a moment of stillness, every space has been curated for comfort, beauty, and presence. A rare offering that leaves a lasting impression.

EXTERIOR

KITCHEN

**INTERIOR** 

INTERIOR

SUITE

**EXTERIOR** 

Location

(GIS) MAPPING