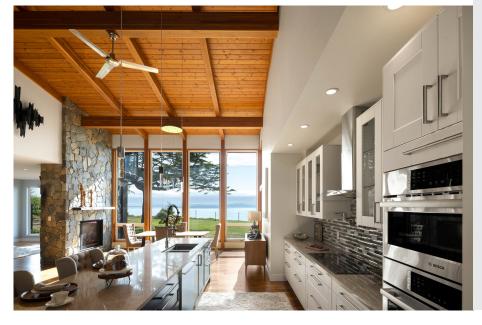

Commanding ocean views and striking architecture define this stunning West Coast residence at 3300 Livesay Road. Thoughtfully designed to embrace its natural surroundings, this 5,242 sq ft home offers 5 bedrooms + office and 5 luxurious bathrooms across a light-filled, open-concept layout. Floor-to-ceiling windows frame ever-changing coastal views, while soaring ceilings and warm, contemporary finishes create an atmosphere of quiet sophistication. Set high above the shoreline on a private, sun-drenched lot, this home seamlessly blends indoor and outdoor living. Whether you're entertaining guests or enjoying a moment of stillness, every space has been curated for comfort, beauty, and presence. A rare offering that leaves a lasting impression.

EXTERIOR

KITCHEN

**INTERIOR** 

INTERIOR

SUITE

**EXTERIOR** 

Location

(GIS) MAPPING