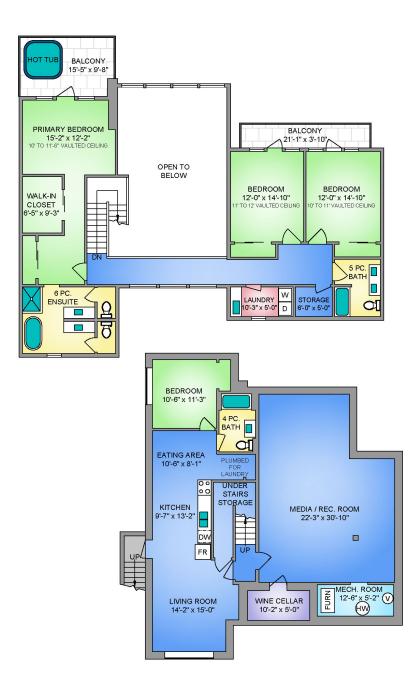

#### Property Floorplan

Main 1,993 sq. ft.
Upper 1,518 sq. ft.
Lower 1,731 sq. ft.

#### TOTAL AREA 5,242 sq. ft.

Garage 410 sq. ft. Deck/Patio 726 sq. ft.

#### Property Floorplan

Main 1,993 sq. ft. Upper 1,518 sq. ft. Lower 1,731 sq. ft.

TOTAL AREA 5,242 sq. ft.

Garage 410 sq. ft. Deck/Patio 726 sq. ft.

<sup>\*</sup> DIMENSIONS ARE FOR REFERENCE PURPOSES ONLY AND ARE NOT TAKEN FROM ORIGINAL BLUEPRINTS