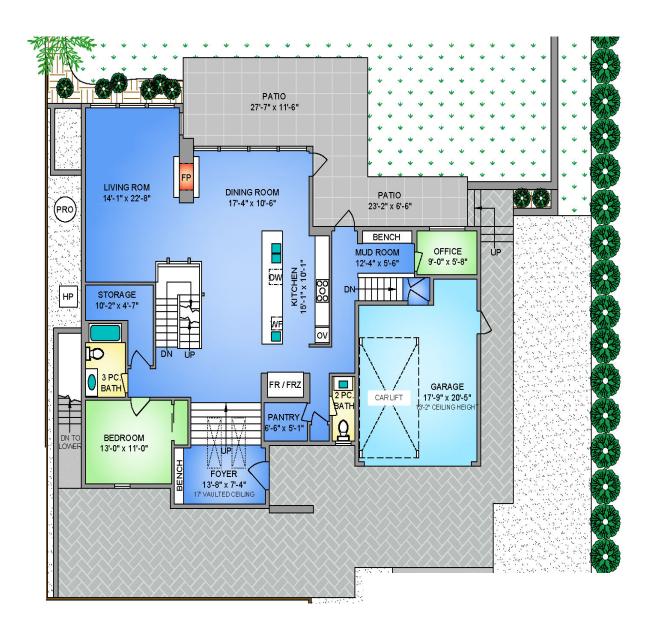

#### Property Floorplan

Main 1,993 sq. ft.
Upper 1,518 sq. ft.
Lower 1,731 sq. ft.

#### TOTAL AREA 5,242 sq. ft.

Garage 410 sq. ft. Deck/Patio 726 sq. ft.

#### Property Floorplan

Main 1,993 sq. ft. Upper 1,518 sq. ft. Lower 1,731 sq. ft.

TOTAL AREA 5,242 sq. ft.

Garage 410 sq. ft. Deck/Patio 726 sq. ft.

<sup>\*</sup> DIMENSIONS ARE FOR REFERENCE PURPOSES ONLY AND ARE NOT TAKEN FROM ORIGINAL BLUEPRINTS