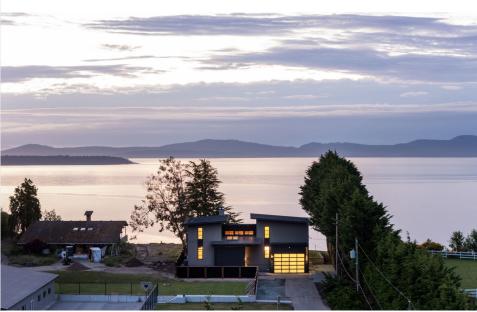

Commanding ocean views and striking architecture define this stunning West Coast residence at 3300 Livesay Road. Thoughtfully designed to embrace its natural surroundings, this 5,242 sq ft home offers 5 bedrooms + office and 5 luxurious bathrooms across a light-filled, open-concept layout. Floor-to-ceiling windows frame ever-changing coastal views, while soaring ceilings and warm, contemporary finishes create an atmosphere of quiet sophistication. Set high above the shoreline on a private, sun-drenched lot, this home seamlessly blends indoor and outdoor living. Whether you're entertaining guests or enjoying a moment of stillness, every space has been curated for comfort, beauty, and presence. A rare offering that leaves a lasting impression.

EXTERIOR

KITCHEN

**INTERIOR** 

INTERIOR

SUITE

**EXTERIOR** 

Location

(GIS) MAPPING