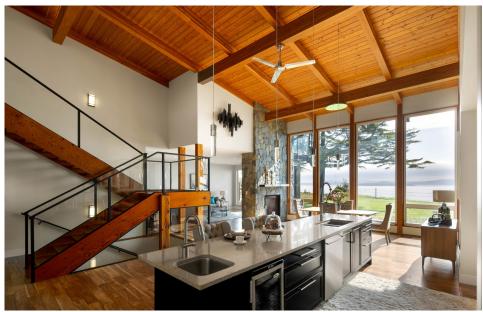

Commanding ocean views and striking architecture define this stunning West Coast residence at 3300 Livesay Road. Thoughtfully designed to embrace its natural surroundings, this 5,242 sq ft home offers 5 bedrooms + office and 5 luxurious bathrooms across a light-filled, open-concept layout. Floor-to-ceiling windows frame ever-changing coastal views, while soaring ceilings and warm, contemporary finishes create an atmosphere of quiet sophistication. Set high above the shoreline on a private, sun-drenched lot, this home seamlessly blends indoor and outdoor living. Whether you're entertaining guests or enjoying a moment of stillness, every space has been curated for comfort, beauty, and presence. A rare offering that leaves a lasting impression.

EXTERIOR

KITCHEN

**INTERIOR** 

INTERIOR

SUITE

**EXTERIOR** 

Location

(GIS) MAPPING