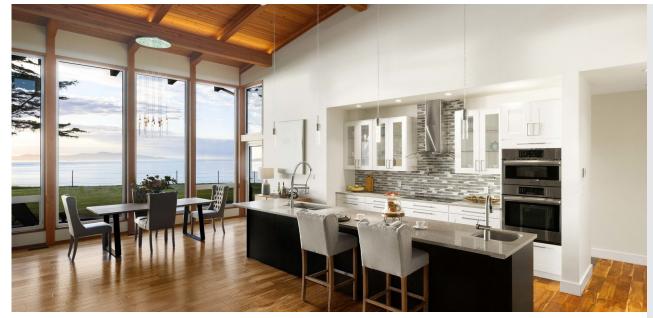

Commanding ocean views and striking architecture define this stunning West Coast residence at 3300 Livesay Road. Thoughtfully designed to embrace its natural surroundings, this 5,242 sq ft home offers 5 bedrooms + office and 5 luxurious bathrooms across a light-filled, open-concept layout. Floor-to-ceiling windows frame ever-changing coastal views, while soaring ceilings and warm, contemporary finishes create an atmosphere of quiet sophistication. Set high above the shoreline on a private, sun-drenched lot, this home seamlessly blends indoor and outdoor living. Whether you're entertaining guests or enjoying a moment of stillness, every space has been curated for comfort, beauty, and presence. A rare offering that leaves a lasting impression.

EXTERIOR

KITCHEN

**INTERIOR** 

INTERIOR

SUITE

**EXTERIOR** 

Location

(GIS) MAPPING