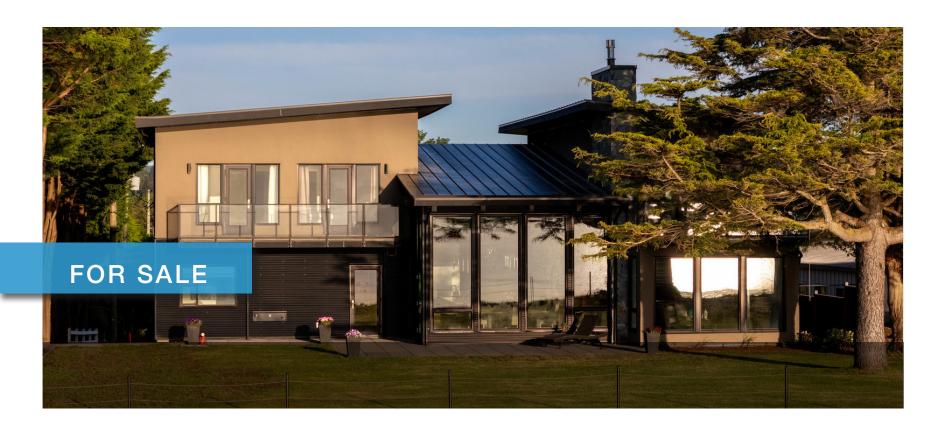

# 3300 LIVESAY

Saanich

#### 3300 Livesay Road

SUMMARY OVERVIEW

| <b>₹</b> |                |               |
|----------|----------------|---------------|
| [\$]     | LISTING PRICE: | \$2,850,000   |
| 团        | LIVING AREA:   | 5,242 sq. ft. |
|          | BEDROOMS:      | 5             |
|          | BATHROOMS:     | 5             |

Commanding ocean views and striking architecture define this stunning West Coast residence at 3300 Livesay Road. Thoughtfully designed to embrace its natural surroundings, this 5,242 sq ft home offers 5 bedrooms + office and 5 luxurious bathrooms across a light-filled, open-concept layout. Floor-to-ceiling windows frame ever-changing coastal views, while soaring ceilings and warm, contemporary finishes create an atmosphere of quiet sophistication. Set high above the shoreline on a private, sun-drenched lot, this home seamlessly blends indoor and outdoor living. Whether you're entertaining guests or enjoying a moment of stillness, every space has been curated for comfort, beauty, and presence. A rare offering that leaves a lasting impression.