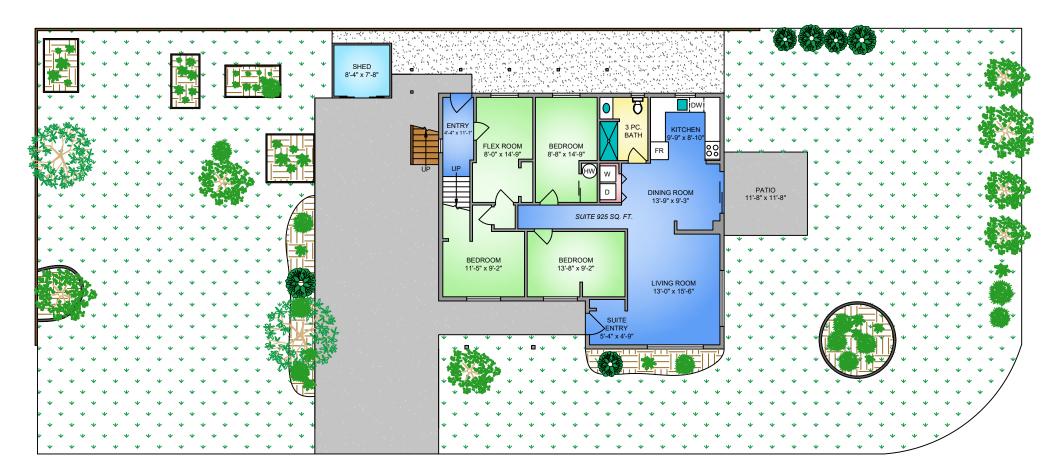

## FIRST FLOOR 1293 SQ. FT. 7'-4" CEILING HEIGHT

250-884-9753 matt@propermeasure.com www.propermeasure.com

NORTH

| 2254 AMELIA AVENUE                                           |                |              |  |  |
|--------------------------------------------------------------|----------------|--------------|--|--|
| MAY 29, 2025                                                 |                |              |  |  |
| PREPARED FOR THE EXCLUSIVE USE OF CHACE WITSON               |                |              |  |  |
| PLANS MAY NOT BE 100% ACCURATE, IF CRITICAL BUYER TO VERIFY. |                |              |  |  |
| FLOOR                                                        | AREA (SQ. FT.) |              |  |  |
|                                                              | FINISHED       | DECK / PATIO |  |  |
| FIRST                                                        | 1293           | 136          |  |  |
| SECOND                                                       | 1293           | 213          |  |  |
|                                                              |                |              |  |  |
| TOTAL                                                        | 2586           | 349          |  |  |