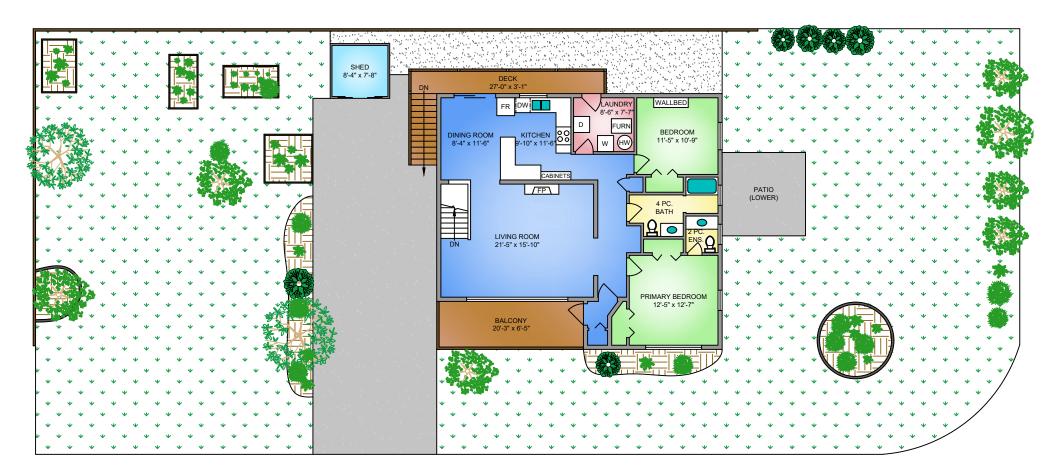

## SECOND FLOOR 1293 SQ. FT. 8' CEILING HEIGHT

250-884-9753 matt@propermeasure.com www.propermeasure.com

NORTH

| 2254 AMELIA AVENUE                                           |                |              |  |
|--------------------------------------------------------------|----------------|--------------|--|
| MAY 29, 2025                                                 |                |              |  |
| PREPARED FOR THE EXCLUSIVE USE OF CHACE WITSON               |                |              |  |
| PLANS MAY NOT BE 100% ACCURATE, IF CRITICAL BUYER TO VERIFY. |                |              |  |
| FLOOR                                                        | AREA (SQ. FT.) |              |  |
|                                                              | FINISHED       | DECK / PATIO |  |
| FIRST                                                        | 1293           | 136          |  |
| SECOND                                                       | 1293           | 213          |  |
|                                                              |                |              |  |
| TOTAL                                                        | 2586           | 349          |  |