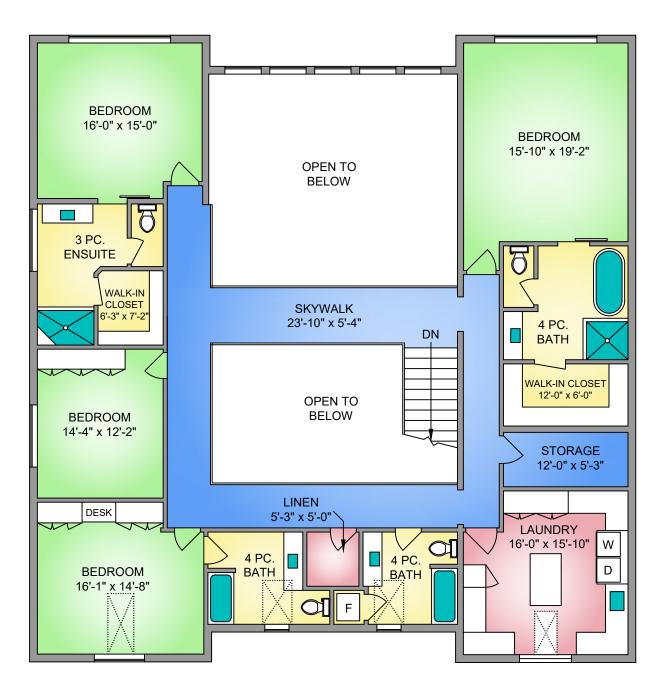

## UPPER FLOOR 2625 SQ. FT. 9' CEILING HEIGHT

**250-884-9753** matt@propermeasure.com www.propermeasure.com NORTH

| 10865 FERNIE WAY ROAD<br>MAY 16, 2025                                                                           |                |        |              |
|-----------------------------------------------------------------------------------------------------------------|----------------|--------|--------------|
| PREPARED FOR THE EXCLUSIVE USE OF CHACE WHITSON<br>PLANS MAY NOT BE 100% ACCURATE, IF CRITICAL BUYER TO VERIFY. |                |        |              |
| FLOOR                                                                                                           | AREA (SQ. FT.) |        |              |
|                                                                                                                 | FINISHED       | GARAGE | DECK / PATIO |
| MAIN                                                                                                            | 3367           | 1056   | 2028         |
| UPPER                                                                                                           | 2625           | -      | -            |
| LOWER                                                                                                           | 3367           | -      | 728          |
|                                                                                                                 |                |        |              |
| TOTAL                                                                                                           | 9359           | 1056   | 2756         |