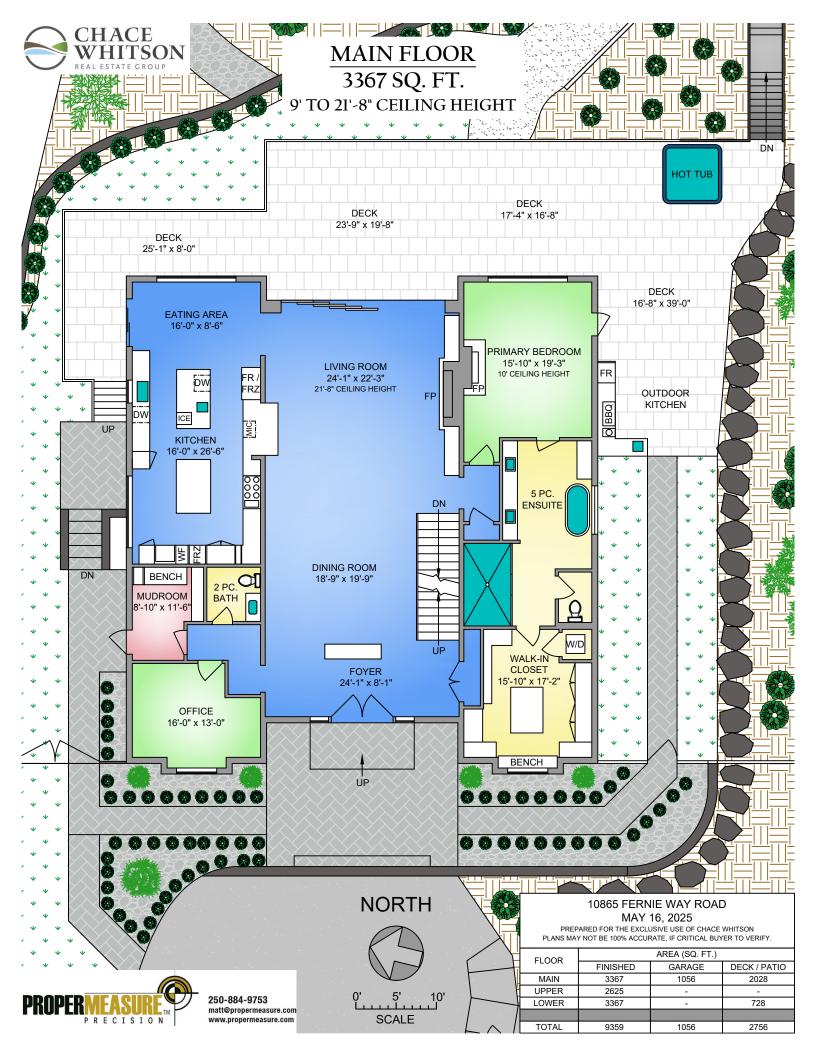

## UPPER FLOOR 2625 SQ. FT. 9' CEILING HEIGHT

**250-884-9753** matt@propermeasure.com www.propermeasure.com NORTH

| 10865 FERNIE WAY ROAD<br>MAY 16, 2025                                                                           |                |        |              |
|-----------------------------------------------------------------------------------------------------------------|----------------|--------|--------------|
| PREPARED FOR THE EXCLUSIVE USE OF CHACE WHITSON<br>PLANS MAY NOT BE 100% ACCURATE, IF CRITICAL BUYER TO VERIFY. |                |        |              |
| FLOOR                                                                                                           | AREA (SQ. FT.) |        |              |
|                                                                                                                 | FINISHED       | GARAGE | DECK / PATIO |
| MAIN                                                                                                            | 3367           | 1056   | 2028         |
| UPPER                                                                                                           | 2625           | -      | -            |
| LOWER                                                                                                           | 3367           | -      | 728          |
|                                                                                                                 |                |        |              |
| TOTAL                                                                                                           | 9359           | 1056   | 2756         |