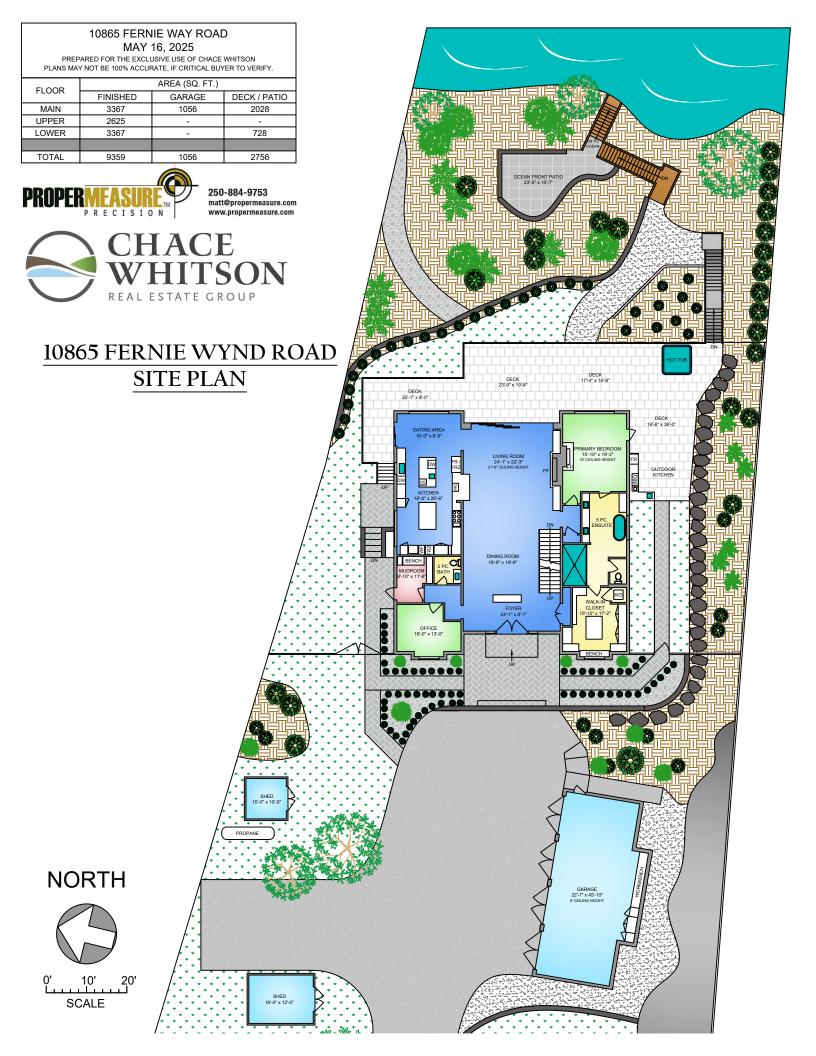

## UPPER FLOOR 2625 SQ. FT. 9' CEILING HEIGHT

**250-884-9753** matt@propermeasure.com www.propermeasure.com NORTH

| 10865 FERNIE WAY ROAD<br>MAY 16, 2025                                                                           |                |        |              |
|-----------------------------------------------------------------------------------------------------------------|----------------|--------|--------------|
| PREPARED FOR THE EXCLUSIVE USE OF CHACE WHITSON<br>PLANS MAY NOT BE 100% ACCURATE, IF CRITICAL BUYER TO VERIFY. |                |        |              |
| FLOOR                                                                                                           | AREA (SQ. FT.) |        |              |
|                                                                                                                 | FINISHED       | GARAGE | DECK / PATIO |
| MAIN                                                                                                            | 3367           | 1056   | 2028         |
| UPPER                                                                                                           | 2625           | -      | -            |
| LOWER                                                                                                           | 3367           | -      | 728          |
|                                                                                                                 |                |        |              |
| TOTAL                                                                                                           | 9359           | 1056   | 2756         |