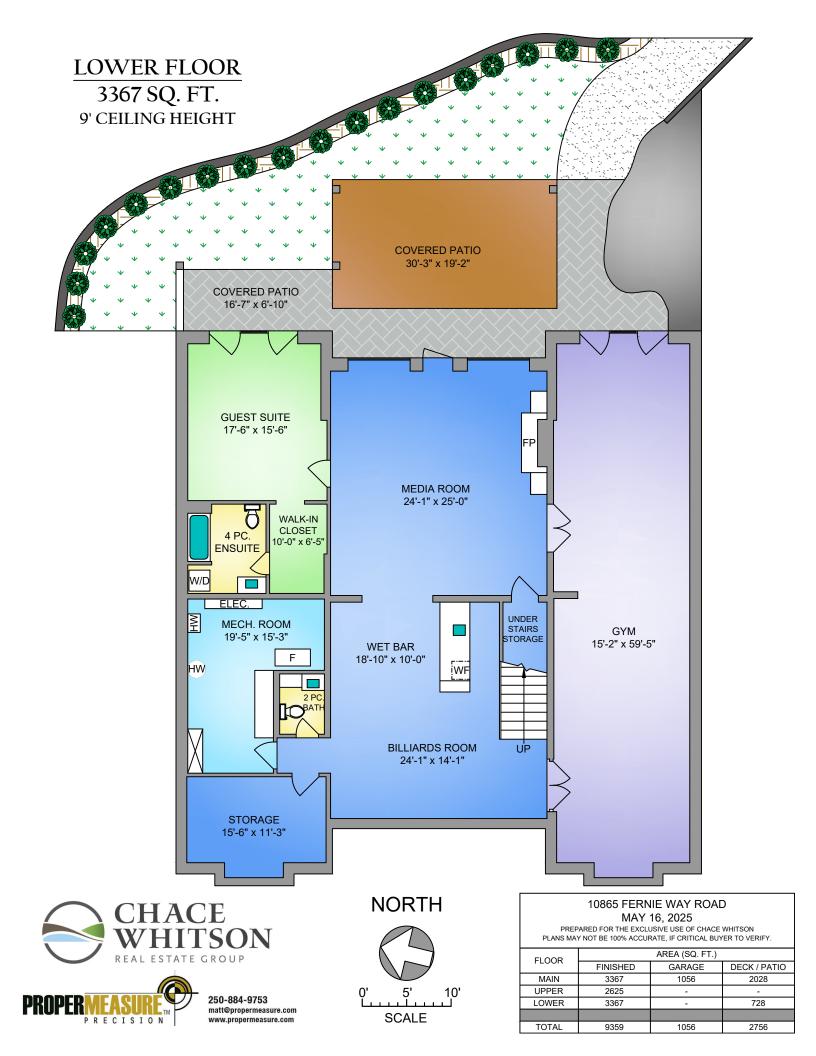

## UPPER FLOOR 2625 SQ. FT. 9' CEILING HEIGHT

**250-884-9753** matt@propermeasure.com www.propermeasure.com NORTH

| 10865 FERNIE WAY ROAD<br>MAY 16, 2025                                                                           |                |        |              |
|-----------------------------------------------------------------------------------------------------------------|----------------|--------|--------------|
| PREPARED FOR THE EXCLUSIVE USE OF CHACE WHITSON<br>PLANS MAY NOT BE 100% ACCURATE, IF CRITICAL BUYER TO VERIFY. |                |        |              |
| FLOOR                                                                                                           | AREA (SQ. FT.) |        |              |
|                                                                                                                 | FINISHED       | GARAGE | DECK / PATIO |
| MAIN                                                                                                            | 3367           | 1056   | 2028         |
| UPPER                                                                                                           | 2625           | -      | -            |
| LOWER                                                                                                           | 3367           | -      | 728          |
|                                                                                                                 |                |        |              |
| TOTAL                                                                                                           | 9359           | 1056   | 2756         |