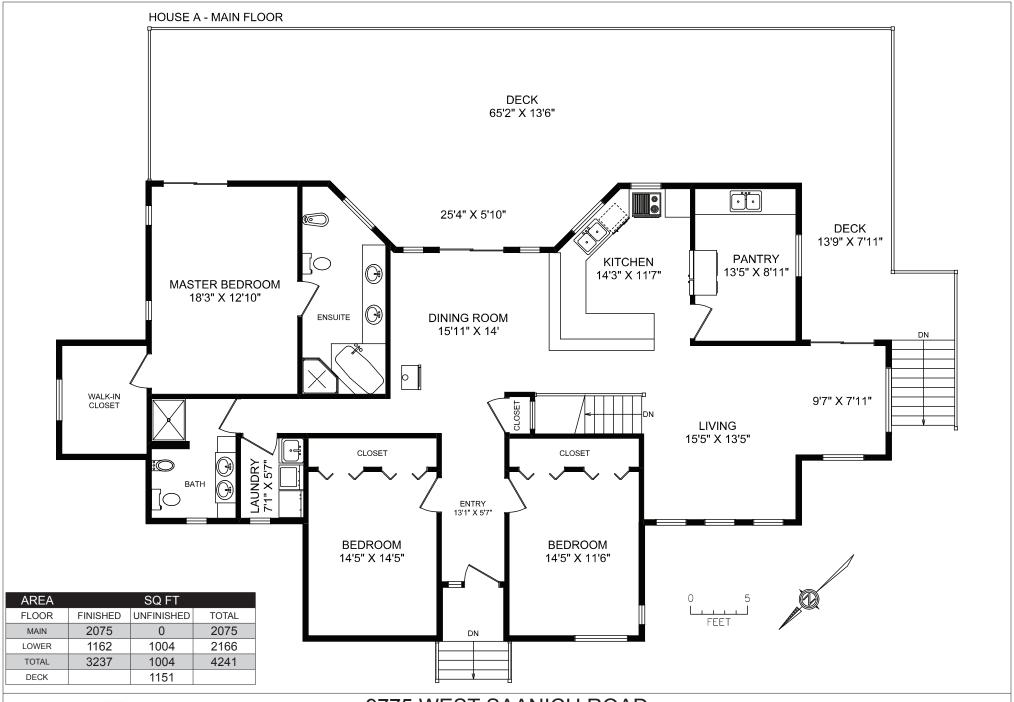

DOCUMENT PREPARED FOR THE EXCLUSIVE USE OF

#### CHACE WHITSON

MEASURED APRIL 23, 2008 BY NOAH FERGUSON







DOCUMENT PREPARED FOR THE EXCLUSIVE USE OF

#### CHACE WHITSON

MEASURED APRIL 23, 2008 BY NOAH FERGUSON







DOCUMENT PREPARED FOR THE EXCLUSIVE USE OF

#### CHACE WHITSON

MEASURED APRIL 23, 2008 BY NOAH FERGUSON



#### **HOUSE B - LOWER FLOOR**





436

2100

**AREA** 

FLOOR

MAIN

LOWER

TOTAL

DECK

# 9775 WEST SAANICH ROAD

DOCUMENT PREPARED FOR THE EXCLUSIVE USE OF

#### CHACE WHITSON

All information furnished regarding this property is from sources deemed reliable but no warranty or representation is made to the accuracy thereof.











DOCUMENT PREPARED FOR THE EXCLUSIVE USE OF

### **CHACE WHITSON**

MEASURED APRIL 23, 2008 BY NOAH FERGUSON