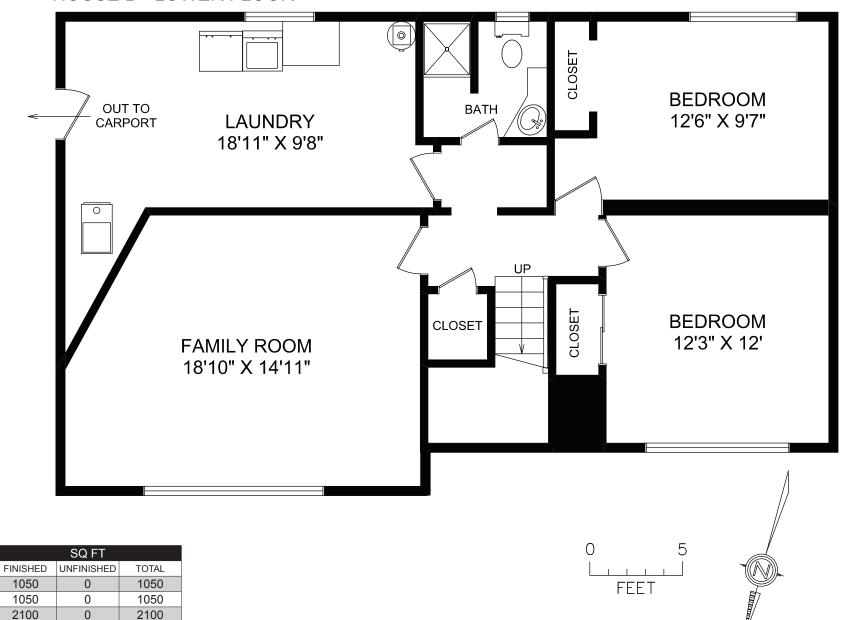

#### **HOUSE B - LOWER FLOOR**

436

2100

**AREA** 

FLOOR

MAIN

LOWER

TOTAL

DECK