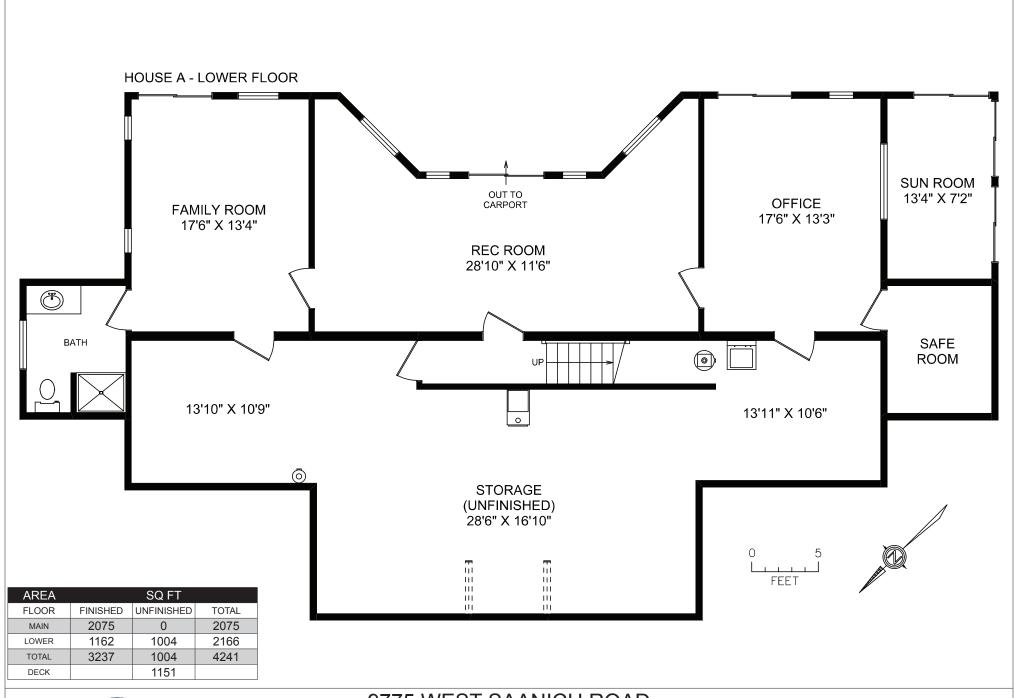

DOCUMENT PREPARED FOR THE EXCLUSIVE USE OF

#### CHACE WHITSON

MEASURED APRIL 23, 2008 BY NOAH FERGUSON







DOCUMENT PREPARED FOR THE EXCLUSIVE USE OF

#### CHACE WHITSON

MEASURED APRIL 23, 2008 BY NOAH FERGUSON







DOCUMENT PREPARED FOR THE EXCLUSIVE USE OF

#### CHACE WHITSON

MEASURED APRIL 23, 2008 BY NOAH FERGUSON



#### **HOUSE B - LOWER FLOOR**





436

2100

**AREA** 

FLOOR

MAIN

LOWER

TOTAL

DECK

# 9775 WEST SAANICH ROAD

DOCUMENT PREPARED FOR THE EXCLUSIVE USE OF

#### CHACE WHITSON

All information furnished regarding this property is from sources deemed reliable but no warranty or representation is made to the accuracy thereof.











DOCUMENT PREPARED FOR THE EXCLUSIVE USE OF

### **CHACE WHITSON**

MEASURED APRIL 23, 2008 BY NOAH FERGUSON