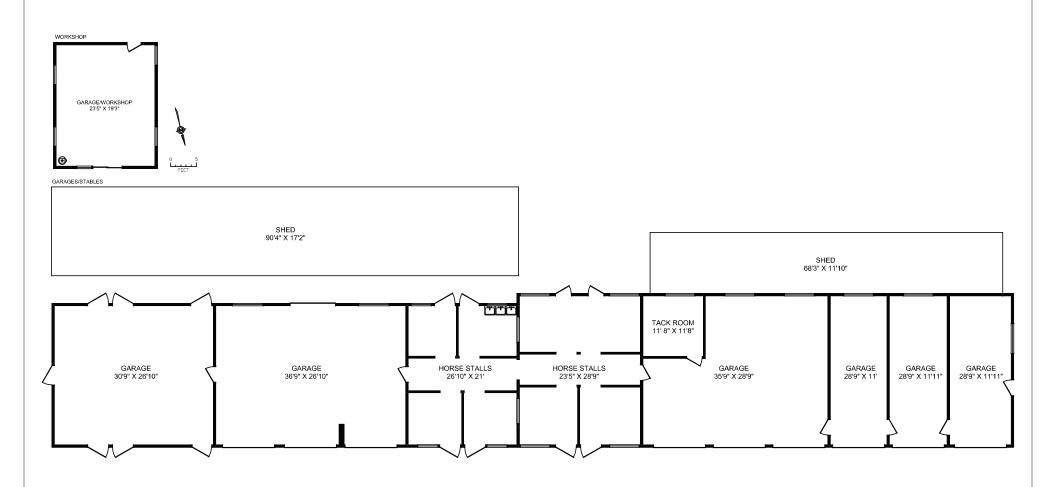

DOCUMENT PREPARED FOR THE EXCLUSIVE USE OF

#### CHACE WHITSON

MEASURED APRIL 23, 2008 BY NOAH FERGUSON







DOCUMENT PREPARED FOR THE EXCLUSIVE USE OF

#### CHACE WHITSON

MEASURED APRIL 23, 2008 BY NOAH FERGUSON







DOCUMENT PREPARED FOR THE EXCLUSIVE USE OF

#### CHACE WHITSON

MEASURED APRIL 23, 2008 BY NOAH FERGUSON



#### **HOUSE B - LOWER FLOOR**





436

2100

**AREA** 

FLOOR

MAIN

LOWER

TOTAL

DECK

# 9775 WEST SAANICH ROAD

DOCUMENT PREPARED FOR THE EXCLUSIVE USE OF

#### CHACE WHITSON

All information furnished regarding this property is from sources deemed reliable but no warranty or representation is made to the accuracy thereof.











DOCUMENT PREPARED FOR THE EXCLUSIVE USE OF

### **CHACE WHITSON**

MEASURED APRIL 23, 2008 BY NOAH FERGUSON