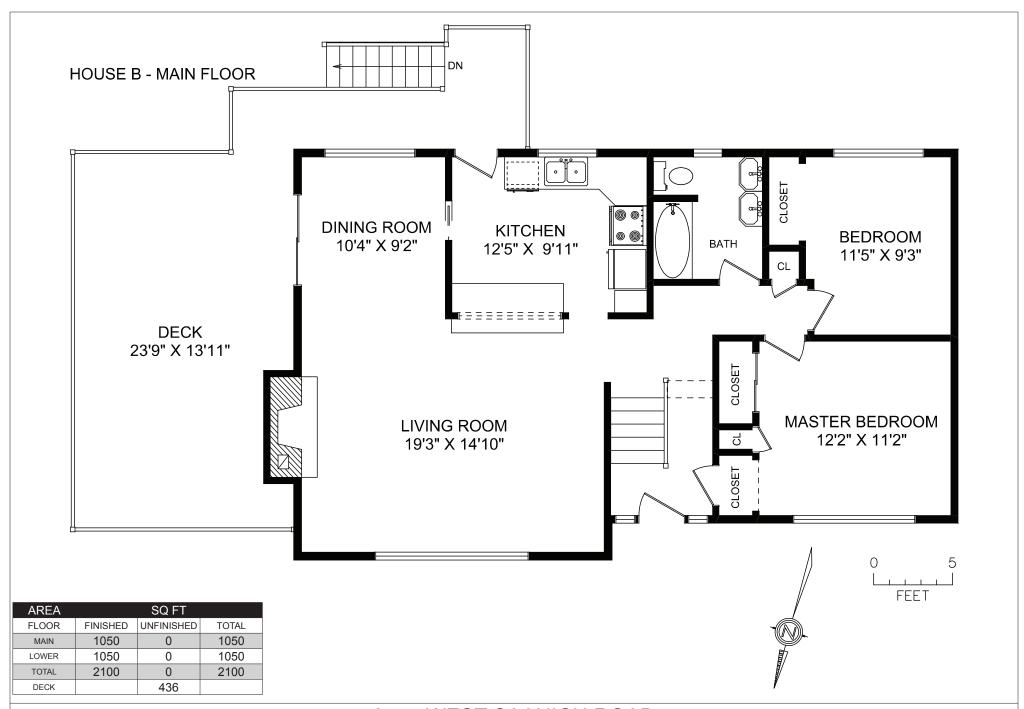

DOCUMENT PREPARED FOR THE EXCLUSIVE USE OF

#### CHACE WHITSON

MEASURED APRIL 23, 2008 BY NOAH FERGUSON







DOCUMENT PREPARED FOR THE EXCLUSIVE USE OF

#### CHACE WHITSON

MEASURED APRIL 23, 2008 BY NOAH FERGUSON







DOCUMENT PREPARED FOR THE EXCLUSIVE USE OF

#### CHACE WHITSON

MEASURED APRIL 23, 2008 BY NOAH FERGUSON



#### **HOUSE B - LOWER FLOOR**





436

2100

**AREA** 

FLOOR

MAIN

LOWER

TOTAL

DECK

# 9775 WEST SAANICH ROAD

DOCUMENT PREPARED FOR THE EXCLUSIVE USE OF

#### CHACE WHITSON

All information furnished regarding this property is from sources deemed reliable but no warranty or representation is made to the accuracy thereof.











DOCUMENT PREPARED FOR THE EXCLUSIVE USE OF

### **CHACE WHITSON**

MEASURED APRIL 23, 2008 BY NOAH FERGUSON