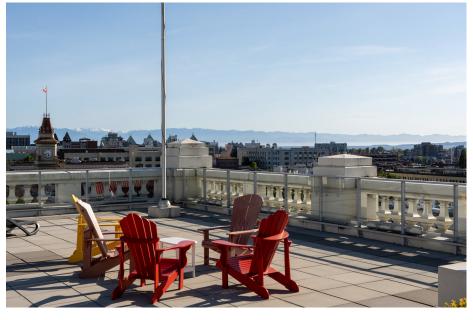

Modern Urban Living at The Hudson! Discover this chic 1-bedroom + den suite in one of downtown's most sought-after buildings. Featuring soaring 14-foot concrete ceilings and expansive floor-to-ceiling windows, this home offers a striking blend of industrial design and contemporary comfort. The open concept living space extends to a private balcony with peaceful views of the courtyard green space. A sleek kitchen comes equipped with modern appliances and generous storage. The bedroom is thoughtfully designed with space-saving features and privacy-enhancing frosted glass sliders. Enjoy year-round comfort with efficient geothermal heating and cooling, plus the ease of in-suite laundry. Take in sweeping harbour and city skyline views from the stunning rooftop patio, complete with lounges, BBQs, and garden spaces. This pet-friendly building includes secure underground parking and storage. Reach out today to schedule a private viewing!