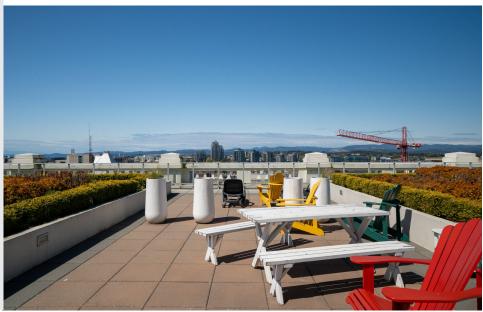

Modern Urban Living at The Hudson! Discover this chic 1-bedroom + den suite in one of downtown's most sought-after buildings. Featuring soaring 14-foot concrete ceilings and expansive floor-to-ceiling windows, this home offers a striking blend of industrial design and contemporary comfort. The open concept living space extends to a private balcony with peaceful views of the courtyard green space. A sleek kitchen comes equipped with modern appliances and generous storage. The bedroom is thoughtfully designed with space-saving features and privacy-enhancing frosted glass sliders. Enjoy year-round comfort with efficient geothermal heating and cooling, plus the ease of in-suite laundry. Take in sweeping harbour and city skyline views from the stunning rooftop patio, complete with lounges, BBQs, and garden spaces. This pet-friendly building includes secure underground parking and storage. Reach out today to schedule a private viewing!