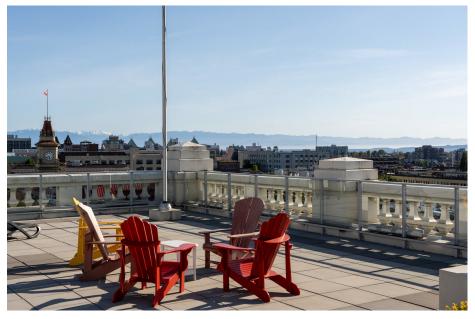

Modern Urban Living at The Hudson! Discover this chic 1-bedroom + den suite in one of downtown's most sought-after buildings. Featuring soaring 14-foot concrete ceilings and expansive floor-to-ceiling windows, this home offers a striking blend of industrial design and contemporary comfort. The open concept living space extends to a private balcony with peaceful views of the courtyard green space. A sleek kitchen comes equipped with modern appliances and generous storage. The bedroom is thoughtfully designed with space-saving features and privacy-enhancing frosted glass sliders. Enjoy year-round comfort with efficient geothermal heating and cooling, plus the ease of in-suite laundry. Take in sweeping harbour and city skyline views from the stunning rooftop patio, complete with lounges, BBQs, and garden spaces. This pet-friendly building includes secure underground parking and storage. Reach out today to schedule a private viewing!