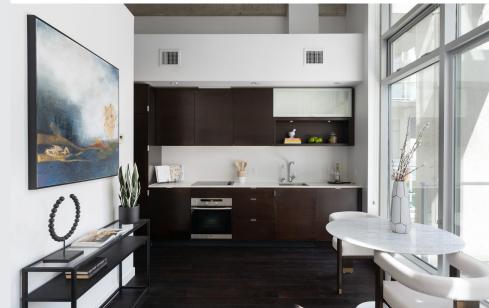

Modern Urban Living at The Hudson! Discover this chic 1-bedroom + den suite in one of downtown's most sought-after buildings. Featuring soaring 14-foot concrete ceilings and expansive floor-to-ceiling windows, this home offers a striking blend of industrial design and contemporary comfort. The open concept living space extends to a private balcony with peaceful views of the courtyard green space. A sleek kitchen comes equipped with modern appliances and generous storage. The bedroom is thoughtfully designed with space-saving features and privacy-enhancing frosted glass sliders. Enjoy year-round comfort with efficient geothermal heating and cooling, plus the ease of in-suite laundry. Take in sweeping harbour and city skyline views from the stunning rooftop patio, complete with lounges, BBQs, and garden spaces. This pet-friendly building includes secure underground parking and storage. Reach out today to schedule a private viewing!