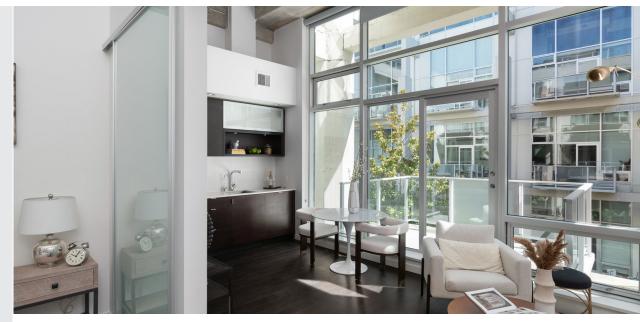

Modern Urban Living at The Hudson! Discover this chic 1-bedroom + den suite in one of downtown's most sought-after buildings. Featuring soaring 14-foot concrete ceilings and expansive floor-to-ceiling windows, this home offers a striking blend of industrial design and contemporary comfort. The open concept living space extends to a private balcony with peaceful views of the courtyard green space. A sleek kitchen comes equipped with modern appliances and generous storage. The bedroom is thoughtfully designed with space-saving features and privacy-enhancing frosted glass sliders. Enjoy year-round comfort with efficient geothermal heating and cooling, plus the ease of in-suite laundry. Take in sweeping harbour and city skyline views from the stunning rooftop patio, complete with lounges, BBQs, and garden spaces. This pet-friendly building includes secure underground parking and storage. Reach out today to schedule a private viewing!