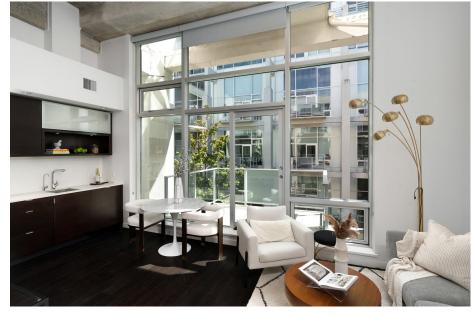

Modern Urban Living at The Hudson! Discover this chic 1-bedroom + den suite in one of downtown's most sought-after buildings. Featuring soaring 14-foot concrete ceilings and expansive floor-to-ceiling windows, this home offers a striking blend of industrial design and contemporary comfort. The open concept living space extends to a private balcony with peaceful views of the courtyard green space. A sleek kitchen comes equipped with modern appliances and generous storage. The bedroom is thoughtfully designed with space-saving features and privacy-enhancing frosted glass sliders. Enjoy year-round comfort with efficient geothermal heating and cooling, plus the ease of in-suite laundry. Take in sweeping harbour and city skyline views from the stunning rooftop patio, complete with lounges, BBQs, and garden spaces. This pet-friendly building includes secure underground parking and storage. Reach out today to schedule a private viewing!