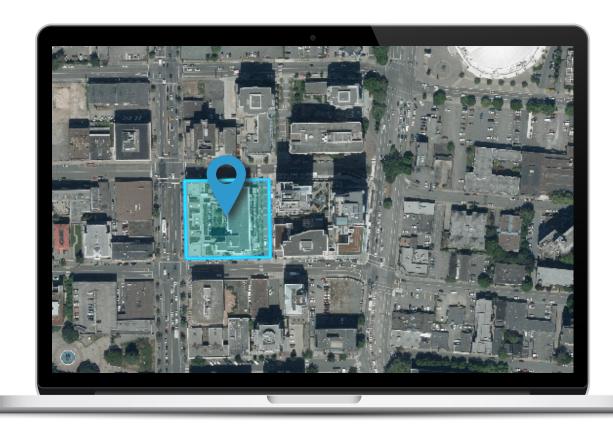

#### Property Floorplan

LIVING AREA 562 sq. ft.

Balcony 76 sq. ft.

(GIS) MAPPING

CEL · 250 818 9338 | TEL · 778 426 2262

Chace@ChaceWhitson.com | ChaceWhitson.com 2411 · Bevan Avenue Sidney, BC · V8L 4M9