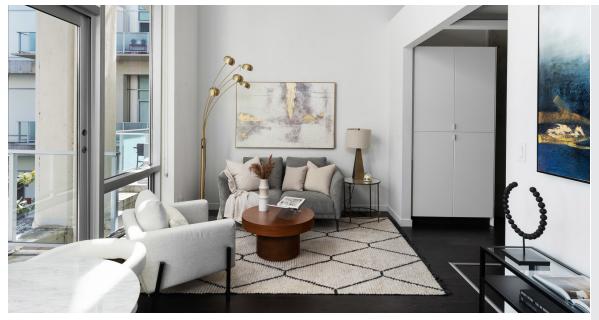

Modern Urban Living at The Hudson! Discover this chic 1-bedroom + den suite in one of downtown's most sought-after buildings. Featuring soaring 14-foot concrete ceilings and expansive floor-to-ceiling windows, this home offers a striking blend of industrial design and contemporary comfort. The open concept living space extends to a private balcony with peaceful views of the courtyard green space. A sleek kitchen comes equipped with modern appliances and generous storage. The bedroom is thoughtfully designed with space-saving features and privacy-enhancing frosted glass sliders. Enjoy year-round comfort with efficient geothermal heating and cooling, plus the ease of in-suite laundry. Take in sweeping harbour and city skyline views from the stunning rooftop patio, complete with lounges, BBQs, and garden spaces. This pet-friendly building includes secure underground parking and storage. Reach out today to schedule a private viewing!