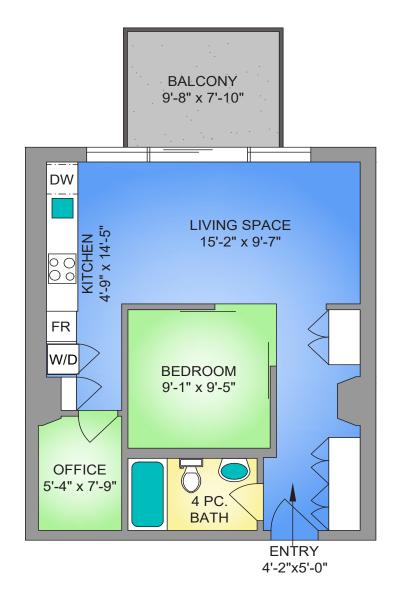

#### Property Floorplan

LIVING AREA 562 sq. ft.

Balcony 76 sq. ft.

(GIS) MAPPING

CEL · 250 818 9338 | TEL · 778 426 2262

Chace@ChaceWhitson.com | ChaceWhitson.com 2411 · Bevan Avenue Sidney, BC · V8L 4M9