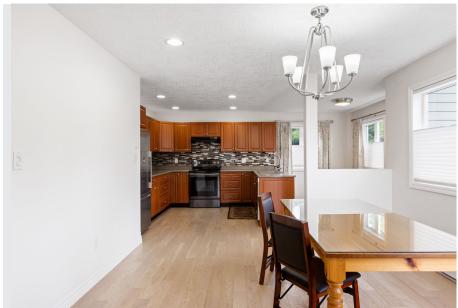

g in the entryway sets the tone for the bright and welcoming interior. The open-concept living space includes a spacious living room with a natural gas fireplace and a seamless flow through the kitchen, dining, and eating area—ideal for everyday living and entertaining. Recent renovations enhance both style and functionality, while a fully fenced backyard and interior-access crawlspace add convenience. This is a rare opportunity to enjoy a move-in ready home in one of Sidney's most walkable and desirable neighbourhoods.



### Property Floorplan

Main Floor 1,073 sq. ft. Upper Floor 444 sq. ft.

TOTAL AREA 1,517 sq. ft.

Garage 230 sq. ft. Patio 198 sq. ft.



MAIN FLOOR
1073 SQ. FT.
8'-0' CEILING HEIGHT

# UPPER FLOOR 444 SQ. FT. 8'-0" CEILING HEIGHT





### Property Photos

INTERIOR











### Property Photos

INTERIOR







## Property Photos

**EXTERIOR** 









CEL · 250 818 9338 | TEL · 778 426 2262

Chace@ChaceWhitson.com | ChaceWhitson.com 2411 · Bevan Avenue Sidney, BC · V8L 4M9