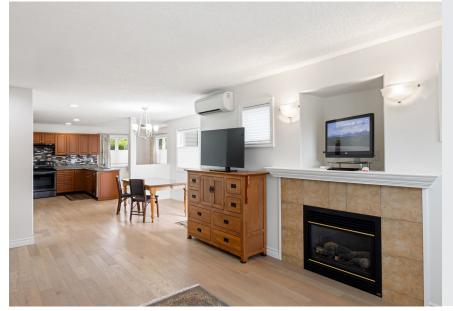

in the entryway sets the tone for the bright and welcoming interior. The open-concept living space includes a spacious living room with a natural gas fireplace and a seamless flow through the kitchen, dining, and eating area—ideal for everyday living and entertaining. Recent renovations enhance both style and functionality, while a fully fenced backyard and interior-access crawlspace add convenience. This is a rare opportunity to enjoy a move-in ready home in one of Sidney's most walkable and desirable neighbourhoods.



### Property Floorplan

Main Floor 1,073 sq. ft. Upper Floor 444 sq. ft.

TOTAL AREA 1,517 sq. ft.

Garage 230 sq. ft. Patio 198 sq. ft.



MAIN FLOOR
1073 SQ. FT.
8'-0' CEILING HEIGHT

# UPPER FLOOR 444 SQ. FT. 8'-0" CEILING HEIGHT





### Property Photos

INTERIOR











### Property Photos

INTERIOR







## Property Photos

**EXTERIOR** 









CEL · 250 818 9338 | TEL · 778 426 2262

Chace@ChaceWhitson.com | ChaceWhitson.com 2411 · Bevan Avenue Sidney, BC · V8L 4M9