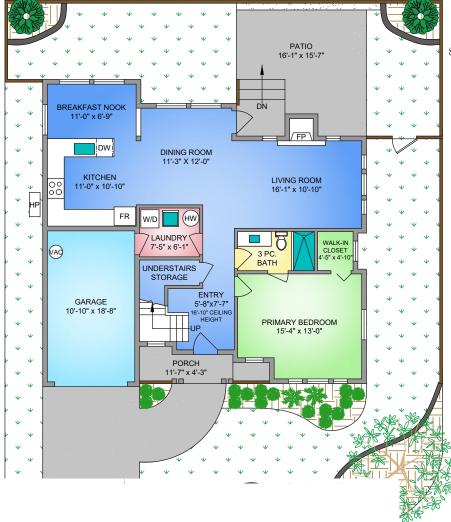

### Property Floorplan

Main Floor 1,073 sq. ft. Upper Floor 444 sq. ft.

TOTAL AREA 1,517 sq. ft.

Garage 230 sq. ft. Patio 198 sq. ft.

MAIN FLOOR
1073 SQ. FT.
8'-0' CEILING HEIGHT