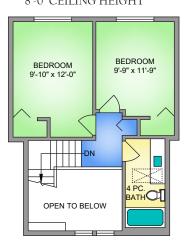

ly or guests. A soaring 16'10" ceiling in the entryway sets the tone for the bright and welcoming interior. The open-concept living space includes a spacious living room with a natural gas fireplace and a seamless flow through the kitchen, dining, and eating area—ideal for everyday living and entertaining. Recent renovations enhance both style and functionality, while a fully fenced backyard and interior-access crawlspace add convenience. This is a rare opportunity to enjoy a move-in ready home in one of Sidney's most walkable and desirable neighbourhoods.



### Property Floorplan

Main Floor 1,073 sq. ft. Upper Floor 444 sq. ft.

TOTAL AREA 1,517 sq. ft.

Garage 230 sq. ft. Patio 198 sq. ft.



MAIN FLOOR
1073 SQ. FT.
8'-0' CEILING HEIGHT

# UPPER FLOOR 444 SQ. FT. 8'-0" CEILING HEIGHT





### Property Photos

INTERIOR











### Property Photos

INTERIOR







## Property Photos

**EXTERIOR** 









CEL · 250 818 9338 | TEL · 778 426 2262

Chace@ChaceWhitson.com | ChaceWhitson.com 2411 · Bevan Avenue Sidney, BC · V8L 4M9