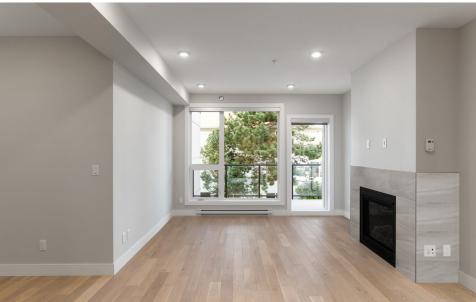

DROOMS:      | 1          |
| 6    |                |            |
|      | BATHROOMS:     | 1          |
|      |                |            |



Welcome to Unit 206 at Seawind – a boutique collection of 24 luxury condos in the heart of Sidney. This 1 bed + den, 1 bath home offers a bright west-facing exposure with oversized windows and a spacious balcony. High-end finishes include quartz countertops, stainless steel appliances, brushed oak hardwood flooring, and a gas fireplace. Secure storage with fob entry add peace of mind. Just steps to shops, restaurants, and transit, this 2018-built condo offers exceptional quality and walkable convenience in a vibrant seaside community.



#### Property Floorplan

LIVING AREA 858 sq. ft.







#### Property Photos







#### Property Photos











# Property Photos









## Property Photos







### Location

(GIS) MAPPING







 $\mathtt{CEL} \cdot 250\ 818\ 9338\ |\ \mathtt{TEL} \cdot 778\ 426\ 2262$ 

 ${\tt Chace@ChaceWhitson.com} \ | \ {\tt ChaceWhitson.com}$ 

2411 · Bevan Avenue Sidney, BC · V8L 4M9