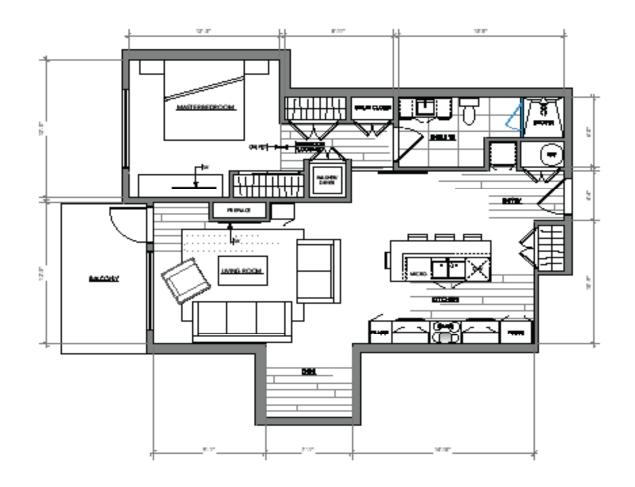

q.ft. |
|      |                |            |
|      | BEDROOMS:      | 1          |
| 6    |                |            |
|      | BATHROOMS:     | 1          |
|      |                |            |



Welcome to Unit 206 at Seawind – a boutique collection of 24 luxury condos in the heart of Sidney. This 1 bed + den, 1 bath home offers a bright west-facing exposure with oversized windows and a spacious balcony. High-end finishes include quartz countertops, stainless steel appliances, brushed oak hardwood flooring, and a gas fireplace. Secure storage with fob entry add peace of mind. Just steps to shops, restaurants, and transit, this 2018-built condo offers exceptional quality and walkable convenience in a vibrant seaside community.



#### Property Floorplan

LIVING AREA 858 sq. ft.







#### Property Photos







#### Property Photos











# Property Photos









## Property Photos







### Location

(GIS) MAPPING







 $\mathtt{CEL} \cdot 250\ 818\ 9338\ |\ \mathtt{TEL} \cdot 778\ 426\ 2262$ 

 ${\tt Chace@ChaceWhitson.com} \ | \ {\tt ChaceWhitson.com}$ 

2411 · Bevan Avenue Sidney, BC · V8L 4M9