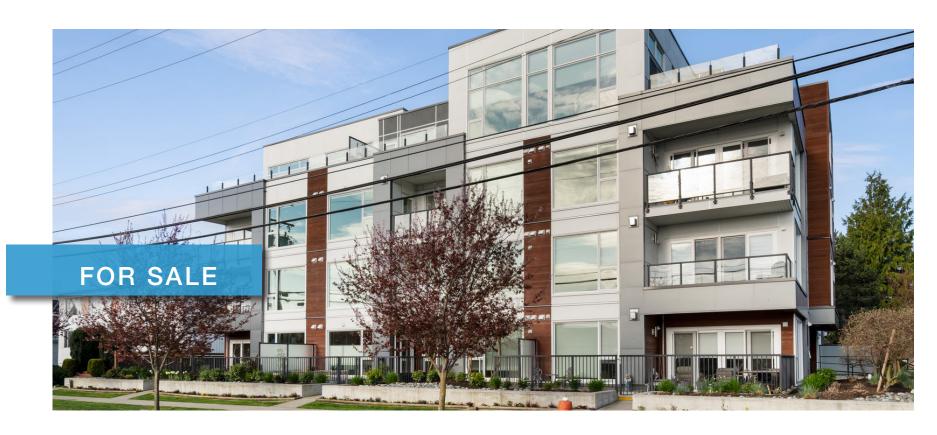

### 206-2447 HENRY

Sidney by the Sea

#### 206-2447 Henry Ave

Sidney by the Sea

SUMMARY OVERVIEW

| ∧ī   |                |            |
|------|----------------|------------|
| (\$) | LISTING PRICE: | \$550,000  |
|      |                |            |
|      | LIVING AREA:   | 858 sq.ft. |
|      |                |            |
|      | BEDROOMS:      | 1          |
| 6    |                |            |
|      | BATHROOMS:     | 1          |
|      |                |            |

Welcome to Unit 206 at Seawind – a boutique collection of 24 luxury condos in the heart of Sidney. This 1 bed + den, 1 bath home offers a bright west-facing exposure with oversized windows and a spacious balcony. High-end finishes include quartz countertops, stainless steel appliances, brushed oak hardwood flooring, and a gas fireplace. Secure storage with fob entry add peace of mind. Just steps to shops, restaurants, and transit, this 2018-built condo offers exceptional quality and walkable convenience in a vibrant seaside community.