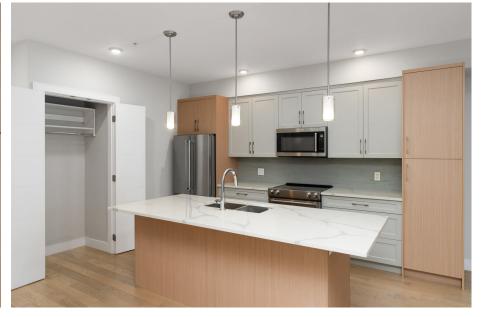

|            |
|      | BEDROOMS:      | 1          |
| 6    |                |            |
|      | BATHROOMS:     | 1          |
|      |                |            |



Welcome to Unit 206 at Seawind – a boutique collection of 24 luxury condos in the heart of Sidney. This 1 bed + den, 1 bath home offers a bright west-facing exposure with oversized windows and a spacious balcony. High-end finishes include quartz countertops, stainless steel appliances, brushed oak hardwood flooring, and a gas fireplace. Secure storage with fob entry add peace of mind. Just steps to shops, restaurants, and transit, this 2018-built condo offers exceptional quality and walkable convenience in a vibrant seaside community.



#### Property Floorplan

LIVING AREA 858 sq. ft.







#### Property Photos







#### Property Photos











# Property Photos









## Property Photos







### Location

(GIS) MAPPING







 $\mathtt{CEL} \cdot 250\ 818\ 9338\ |\ \mathtt{TEL} \cdot 778\ 426\ 2262$ 

 ${\tt Chace@ChaceWhitson.com} \ | \ {\tt ChaceWhitson.com}$ 

2411 · Bevan Avenue Sidney, BC · V8L 4M9