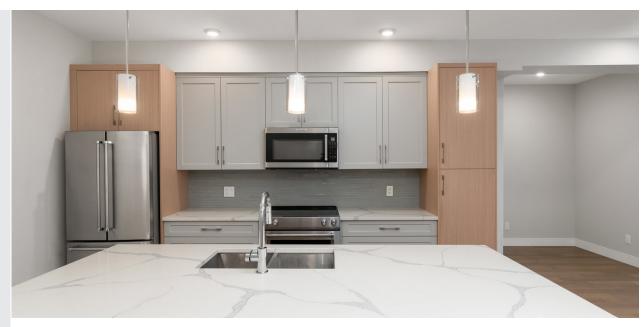

Welcome to Unit 206 at Seawind – a boutique collection of 24 luxury condos in the heart of Sidney. This 1 bed + den, 1 bath home offers a bright west-facing exposure with oversized windows and a spacious balcony. High-end finishes include quartz countertops, stainless steel appliances, brushed oak hardwood flooring, and a gas fireplace. Secure storage with fob entry add peace of mind. Just steps to shops, restaurants, and transit, this 2018-built condo offers exceptional quality and walkable convenience in a vibrant seaside community.

#### Property Photos

# Property Photos

## Property Photos