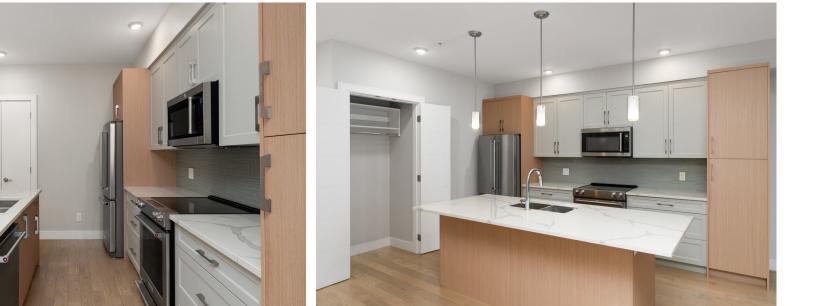

Welcome to Unit 206 at Seawind – a boutique collection of 24 luxury condos in the heart of Sidney. This 1 bed + den, 1 bath home offers a bright west-facing exposure with oversized windows and a spacious balcony. High-end finishes include quartz countertops, stainless steel appliances, brushed oak hardwood flooring, and a gas fireplace. Secure storage with fob entry add peace of mind. Just steps to shops, restaurants, and transit, this 2018-built condo offers exceptional quality and walkable convenience in a vibrant seaside community.