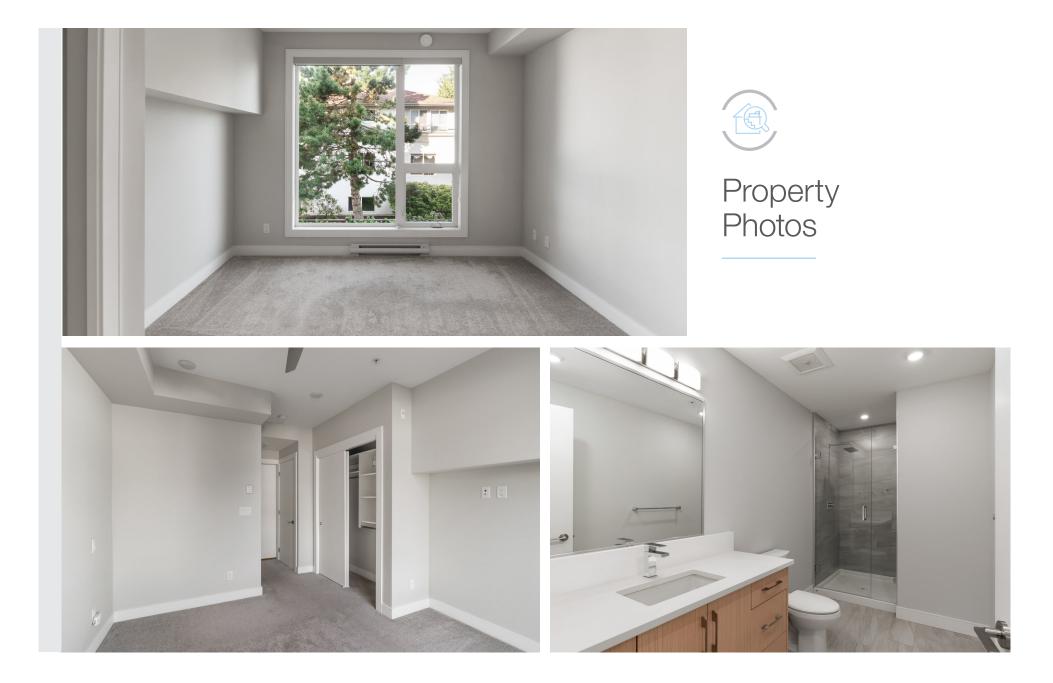

Welcome to Unit 206 at Seawind – a boutique collection of 24 luxury condos in the heart of Sidney. This 1 bed + den, 1 bath home offers a bright west-facing exposure with oversized windows and a spacious balcony. High-end finishes include quartz countertops, stainless steel appliances, brushed oak hardwood flooring, and a gas fireplace. Secure storage with fob entry add peace of mind. Just steps to shops, restaurants, and transit, this 2018-built condo offers exceptional quality and walkable convenience in a vibrant seaside community.