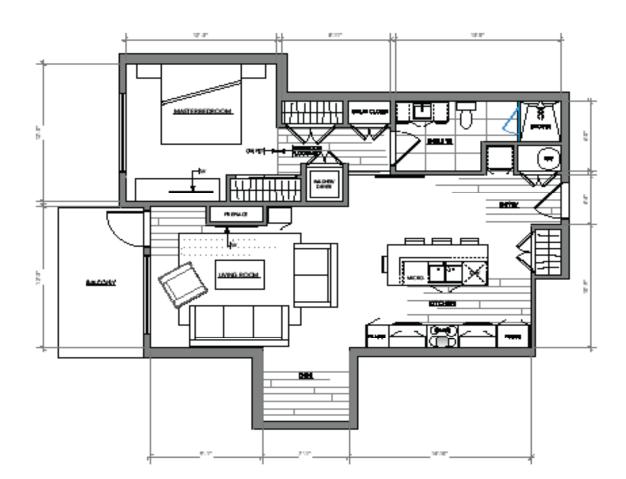

## Property Floorplai

LIVING AREA 858 sq. ft.

CEL · 250 818 9338 | TEL · 778 426 2262

Chace@ChaceWhitson.com | ChaceWhitson.com 2411 · Bevan Avenue Sidney, BC · V8L 4M9

ChaceWhitson.com // Helping you make the right decision.