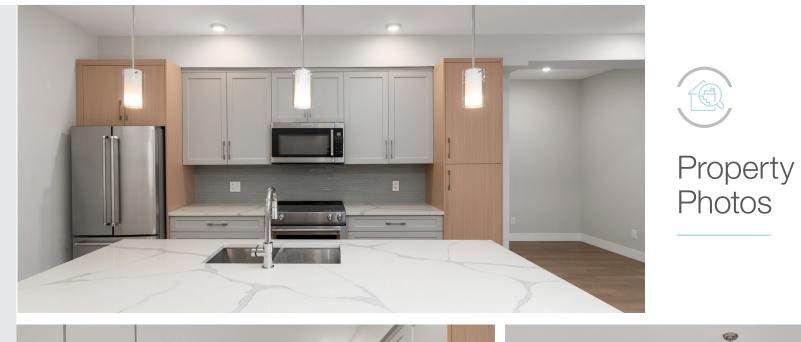

Welcome to Unit 206 at Seawind – a boutique collection of 24 luxury condos in the heart of Sidney. This 1 bed + den, 1 bath home offers a bright west-facing exposure with oversized windows and a spacious balcony. High-end finishes include quartz countertops, stainless steel appliances, brushed oak hardwood flooring, and a gas fireplace. Secure storage with fob entry add peace of mind. Just steps to shops, restaurants, and transit, this 2018-built condo offers exceptional quality and walkable convenience in a vibrant seaside community.