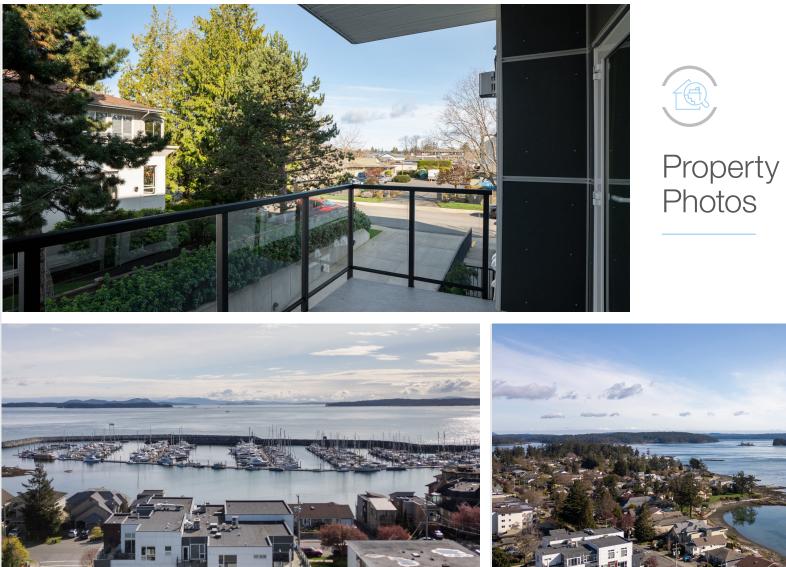

Welcome to Unit 206 at Seawind – a boutique collection of 24 luxury condos in the heart of Sidney. This 1 bed + den, 1 bath home offers a bright west-facing exposure with oversized windows and a spacious balcony. High-end finishes include quartz countertops, stainless steel appliances, brushed oak hardwood flooring, and a gas fireplace. Secure storage with fob entry add peace of mind. Just steps to shops, restaurants, and transit, this 2018-built condo offers exceptional quality and walkable convenience in a vibrant seaside community.