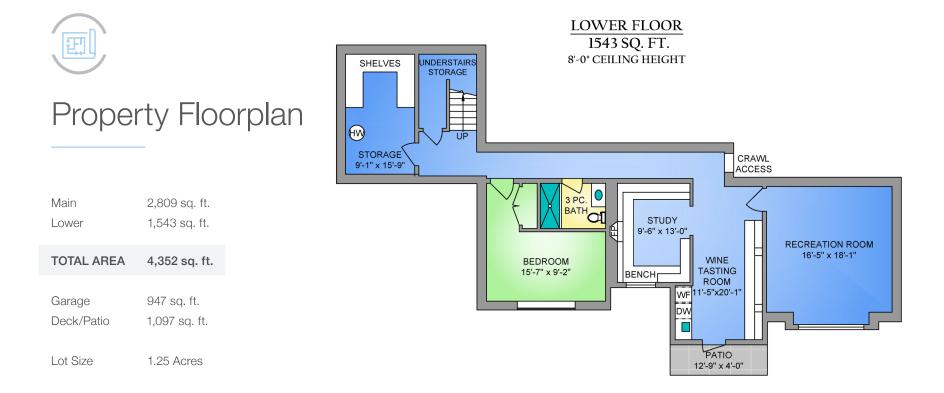

#### SUMMARY OVERVIEW

| \$         | LISTING PRICE: | \$7,499,000   |
|------------|----------------|---------------|
| <u>표</u> ] | LIVING AREA:   | 4,352 sq. ft. |
|            | BEDROOMS:      | 5             |
|            | BATHROOMS:     | 3             |

\* DIMENSIONS ARE FOR REFERENCE PURPOSES ONLY AND ARE NOT TAKEN FROM ORIGINAL BLUEPRINTS

EXTERIOR

KITCHEN

INTERIOR

EXTERIOR

(GIS) MAPPING

CEL · 250 818 9338 | TEL · 778 426 2262

Chace@ChaceWhitson.com | ChaceWhitson.com 2411 · Bevan Avenue Sidney, BC · V8L 4M9