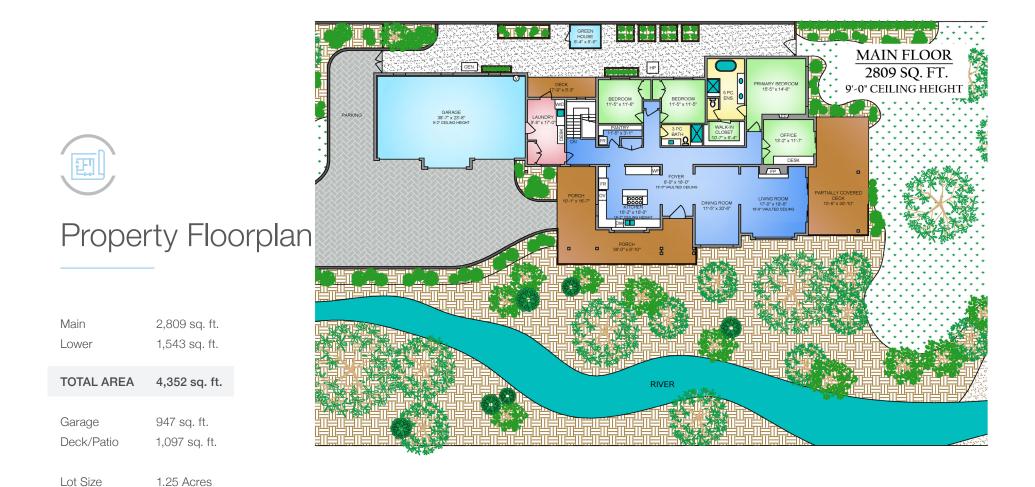

#### SUMMARY OVERVIEW

| \$         | LISTING PRICE: | \$7,499,000   |
|------------|----------------|---------------|
| <u>표</u> ] | LIVING AREA:   | 4,352 sq. ft. |
|            | BEDROOMS:      | 5             |
|            | BATHROOMS:     | 3             |

\* DIMENSIONS ARE FOR REFERENCE PURPOSES ONLY AND ARE NOT TAKEN FROM ORIGINAL BLUEPRINTS

EXTERIOR

KITCHEN

INTERIOR

EXTERIOR

(GIS) MAPPING

CEL · 250 818 9338 | TEL · 778 426 2262

Chace@ChaceWhitson.com | ChaceWhitson.com 2411 · Bevan Avenue Sidney, BC · V8L 4M9