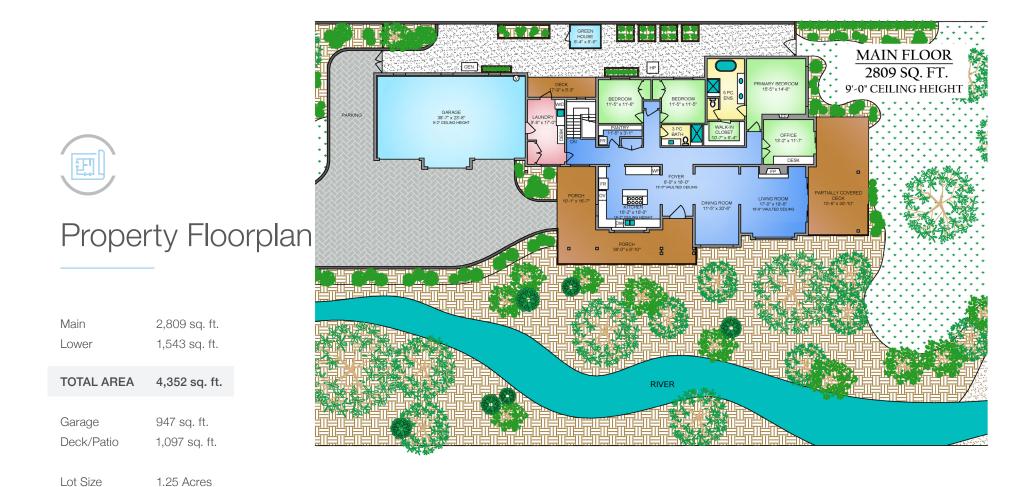

#### SUMMARY OVERVIEW

| \$<br>LISTING PRICE: | \$6,250,000   |
|----------------------|---------------|
| LIVING AREA:         | 4,352 sq. ft. |
| BEDROOMS:            | 5             |
| BATHROOMS:           | 3             |

\* DIMENSIONS ARE FOR REFERENCE PURPOSES ONLY AND ARE NOT TAKEN FROM ORIGINAL BLUEPRINTS

EXTERIOR

KITCHEN

INTERIOR

EXTERIOR

(GIS) MAPPING

CEL · 250 818 9338 | TEL · 778 426 2262

Chace@ChaceWhitson.com | ChaceWhitson.com 2411 · Bevan Avenue Sidney, BC · V8L 4M9