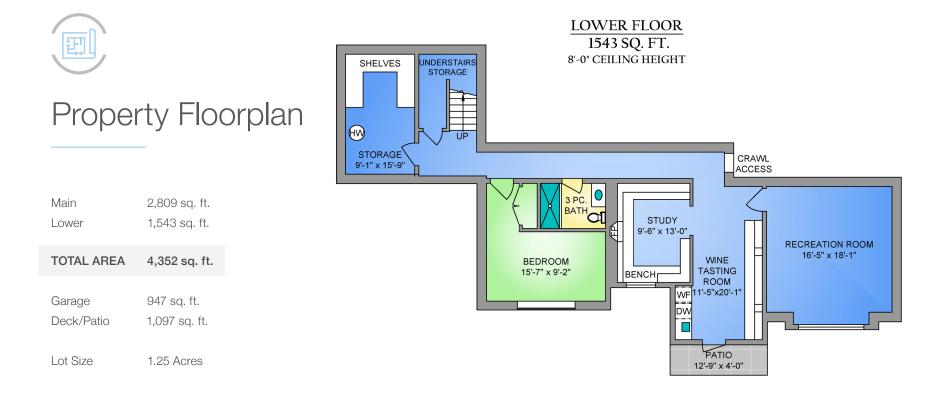

#### SUMMARY OVERVIEW

| \$<br>LISTING PRICE: | \$6,250,000   |
|----------------------|---------------|
| LIVING AREA:         | 4,352 sq. ft. |
| BEDROOMS:            | 5             |
| BATHROOMS:           | 3             |

\* DIMENSIONS ARE FOR REFERENCE PURPOSES ONLY AND ARE NOT TAKEN FROM ORIGINAL BLUEPRINTS

EXTERIOR

KITCHEN

INTERIOR

EXTERIOR

(GIS) MAPPING

CEL · 250 818 9338 | TEL · 778 426 2262

Chace@ChaceWhitson.com | ChaceWhitson.com 2411 · Bevan Avenue Sidney, BC · V8L 4M9