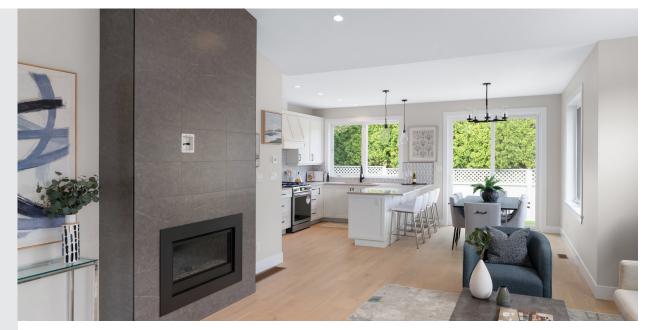

This brand new 3-bed, 2-bath RANCHER boasts a charming Cape Cod exterior and high-quality finishes throughout. Offering a well-designed, open-concept layout with 9ft ceilings and large windows throughout, this home feels bright and spacious. The gourmet kitchen is a chef's dream, featuring shaker cabinetry, soft-close doors, premium appliances with a gas range, and a large island perfect for entertaining. The primary suite is an oasis, complete with a luxurious 4-piece ensuite and walk-in closet. Enjoy the natural gas fireplace and wide-plank hardwood floors. Outside, the easy-care yard offers a beautiful patio space, 6 ft cedar fencing, underground irrigation, and hookup for gas BBQ and electrical. Additional highlights include a single-car garage, crawl space, and a fully ducted heat pump with A/C. Located in a sought-after neighborhood, it's just a short walk to beaches, restaurants, and shops, with BC Ferries and the airport nearby. Don't miss this stunning new construction opportunity!