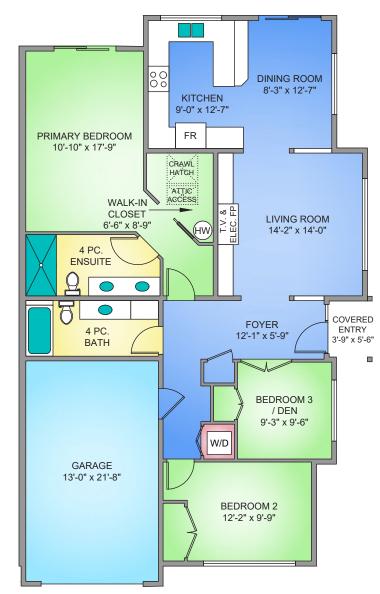

#### 1382 SQ. FT. 9'-0" CEILING HEIGHT

4

### Property Floorplan

| TOTAL AREA | 1,382 sq. ft. |
|------------|---------------|
| Garage     | 296 sq. ft.   |

\* DIMENSIONS ARE FOR REFERENCE PURPOSES ONLY AND ARE NOT TAKEN FROM ORIGINAL BLUEPRINTS