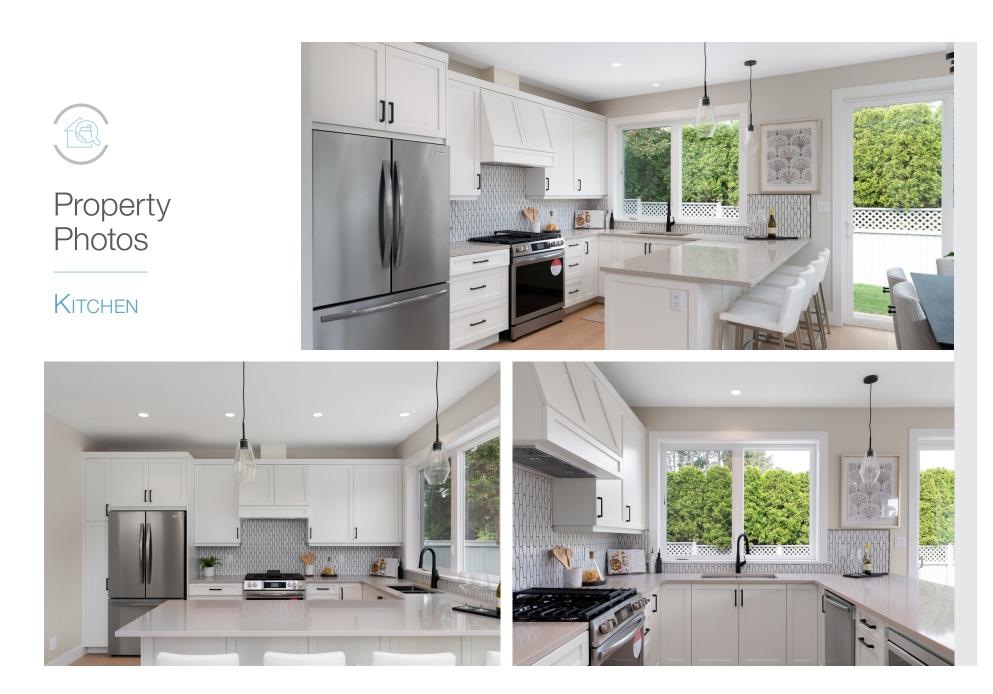

This brand new 3-bed, 2-bath RANCHER boasts a charming Cape Cod exterior and high-quality finishes throughout. Offering a well-designed, open-concept layout with 9ft ceilings and large windows throughout, this home feels bright and spacious. The gourmet kitchen is a chef's dream, featuring shaker cabinetry, soft-close doors, premium appliances with a gas range, and a large island perfect for entertaining. The primary suite is an oasis, complete with a luxurious 4-piece ensuite and walk-in closet. Enjoy the natural gas fireplace and wide-plank hardwood floors. Outside, the easy-care yard offers a beautiful patio space, 6 ft cedar fencing, underground irrigation, and hookup for gas BBQ and electrical. Additional highlights include a single-car garage, crawl space, and a fully ducted heat pump with A/C. Located in a sought-after neighborhood, it's just a short walk to beaches, restaurants, and shops, with BC Ferries and the airport nearby. Don't miss this stunning new construction opportunity!

## Property Photos

Exterior

Location

(GIS) MAPPING

ChaceWhitson.com // Helping you make the right decision.

CEL · 250 818 9338 | TEL · 778 426 2262

Chace@ChaceWhitson.com | ChaceWhitson.com 2411 · Bevan Avenue Sidney, BC · V8L 4M9