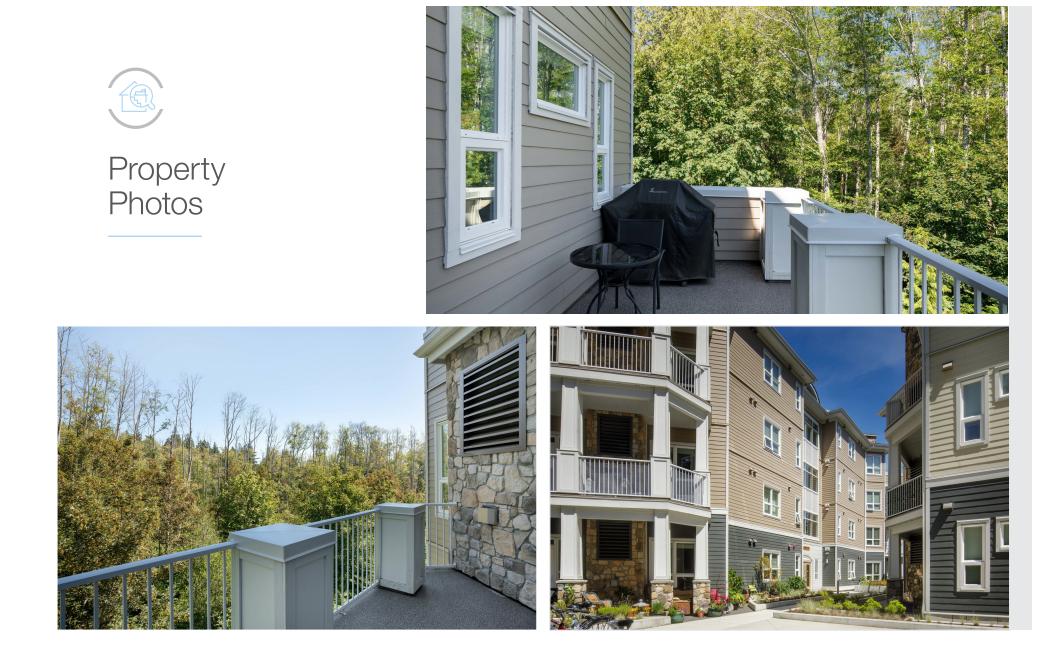

Discover Pacific Landing, your serene retreat hidden amongst the trees bordering Esquimalt Lagoon. This modern 2-bed, 2-bath condo spans 1,045 sq.ft, bathed in natural light and overlooking Royal Roads forest. Enjoy complete privacy, with forest views from every window, and a sizable balcony with a gas BBQ hookup. The gourmet kitchen boasts quartz countertops, SS appliances, a spacious island with breakfast bar & dining area. The primary bedroom features a walk-in closet, with luxurious 5-piece ensuite & with heated floors, while the second bedroom offers a custom queen Murphy bed. Additional highlights include a generous laundry room with ample storage, walnut hardwood flooring, n/g fireplace, heat pump w/AC for year-round comfort, hot water on demand, secure u/g parking, large storage locker, bike storage, & expansive roof-top patio. Pacific Landing's village amenities cater to all, whether your seeking peace & tranquility or an active & vibrant lifestyle. Schedule your viewing today!

## Property Photos

Û

 $\left(\begin{array}{c}7\end{array}\right)$ 

CEL · 250 818 9338 | TEL · 778 426 2262

Chace@ChaceWhitson.com | ChaceWhitson.com 2411 · Bevan Avenue Sidney, BC · V8L 4M9

ChaceWhitson.com // Helping you make the right decision.