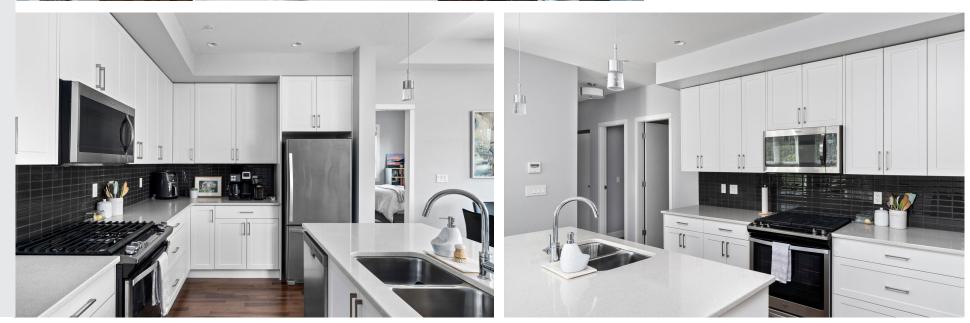

Discover Pacific Landing, your serene retreat hidden amongst the trees bordering Esquimalt Lagoon. This modern 2-bed, 2-bath condo spans 1,045 sq.ft, bathed in natural light and overlooking Royal Roads forest. Enjoy complete privacy, with forest views from every window, and a sizable balcony with a gas BBQ hookup. The gourmet kitchen boasts quartz countertops, SS appliances, a spacious island with breakfast bar & dining area. The primary bedroom features a walk-in closet, with luxurious 5-piece ensuite & with heated floors, while the second bedroom offers a custom queen Murphy bed. Additional highlights include a generous laundry room with ample storage, walnut hardwood flooring, n/g fireplace, heat pump w/AC for year-round comfort, hot water on demand, secure u/g parking, large storage locker, bike storage, & expansive roof-top patio. Pacific Landing's village amenities cater to all, whether your seeking peace & tranquility or an active & vibrant lifestyle. Schedule your viewing today!