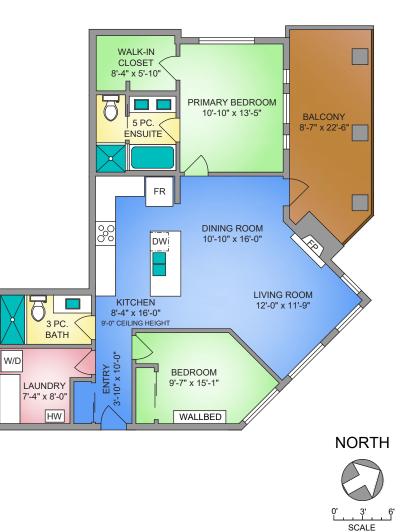

#### UNIT 304 - 3111B HAVENWOOD LANE

1045 SQ. FT. 10'-0" CEILING HEIGHT

### Property Floorplan

182 sq. ft.

| LIVING AREA | 1,045 sq. ft. |
|-------------|---------------|
|             |               |

Balcony