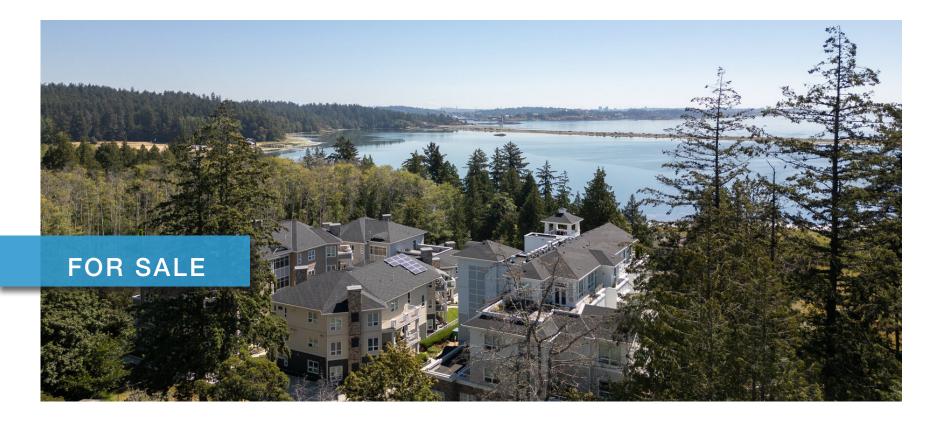

# 304-3111B HAVENWOOD

Colwood

### 304-3111B Havenwood Lane

Colwood

2

SUMMARY OVERVIEW

|           | LISTING PRICE: | \$699,000     |
|-----------|----------------|---------------|
| Ψ         |                |               |
| <b>21</b> | LIVING AREA:   | 1,045 sq. ft. |
|           | BEDROOMS:      | 2             |
|           |                |               |
|           | BATHROOMS:     | 2             |

Discover Pacific Landing, your serene retreat hidden amongst the trees bordering Esquimalt Lagoon. This modern 2-bed, 2-bath condo spans 1,045 sq.ft, bathed in natural light and overlooking Royal Roads forest. Enjoy complete privacy, with forest views from every window, and a sizable balcony with a gas BBQ hookup. The gourmet kitchen boasts quartz countertops, SS appliances, a spacious island with breakfast bar & dining area. The primary bedroom features a walk-in closet, with luxurious 5-piece ensuite & with heated floors, while the second bedroom offers a custom queen Murphy bed. Additional highlights include a generous laundry room with ample storage, walnut hardwood flooring, n/g fireplace, heat pump w/AC for year-round comfort, hot water on demand, secure u/g parking, large storage locker, bike storage, & expansive roof-top patio. Pacific Landing's village amenities cater to all, whether your seeking peace & tranquility or an active & vibrant lifestyle. Schedule your viewing today!