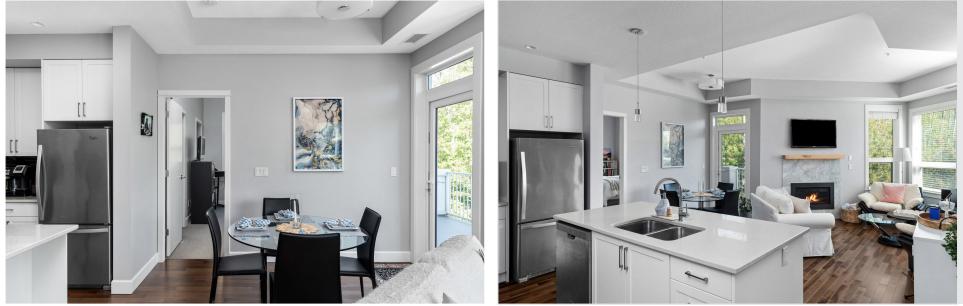

Discover Pacific Landing, your serene retreat hidden amongst the trees bordering Esquimalt Lagoon. This modern 2-bed, 2-bath condo spans 1,045 sq.ft, bathed in natural light and overlooking Royal Roads forest. Enjoy complete privacy, with forest views from every window, and a sizable balcony with a gas BBQ hookup. The gourmet kitchen boasts quartz countertops, SS appliances, a spacious island with breakfast bar & dining area. The primary bedroom features a walk-in closet, with luxurious 5-piece ensuite & with heated floors, while the second bedroom offers a custom queen Murphy bed. Additional highlights include a generous laundry room with ample storage, walnut hardwood flooring, n/g fireplace, heat pump w/AC for year-round comfort, hot water on demand, secure u/g parking, large storage locker, bike storage, & expansive roof-top patio. Pacific Landing's village amenities cater to all, whether your seeking peace & tranquility or an active & vibrant lifestyle. Schedule your viewing today!