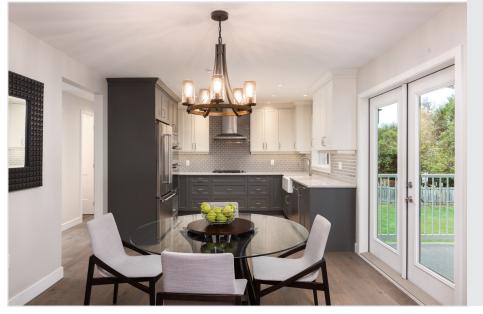

Situated on a sun-drenched half-acre in Dean Park, this stunning 2,792 sq ft house offers an incredible opportunity to own your dream home. Featuring an exceptional floor plan w/ 3 beds/3 baths & primary bedroom on the main floor, this exquisite home is sure to impress. Highlights include large windows & vaulted ceilings designed to maximize the natural light, an open kitchen w/ quartz counters & designer appliances & a serene primary w/ walk-in closet & 4-pc ensuite. The lower level offers a generous living area equipped w/ spacious flex/media room, storage room/pantry & self-contained legal 1-bed suite. Outside you will find an outstanding living space with a large sundeck, and a covered South facing patio, overlooking the elegant landscaping. Extensively renovated in 2018 by Villamar Construction & located in a desirable neighbourhood w/ convenient access to shops, schools, & transit, this is an incredible home offering outstanding quality & value.