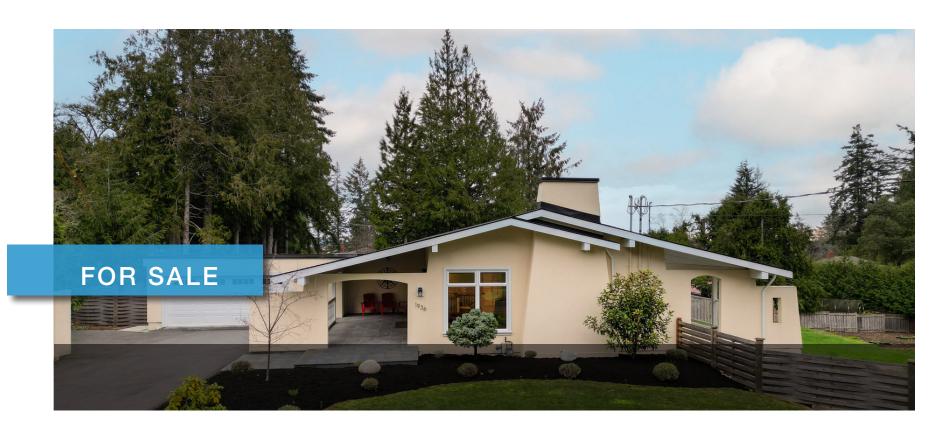

# 1936 LLEWELLYN PLACE

Dean Park

#### 1936 Llewellyn place

Dean Park

SUMMARY OVERVIEW

| ✓ T  |                |               |
|------|----------------|---------------|
| (\$) | LISTING PRICE: | \$1,750,000   |
|      | LIVING AREA:   | 2,792 sq. ft. |
|      | BEDROOMS:      | 3             |
|      | BATHROOMS:     | 3             |

Situated on a sun-drenched half-acre in Dean Park, this stunning 2,792 sq ft house offers an incredible opportunity to own your dream home. Featuring an exceptional floor plan w/ 3 beds/3 baths & primary bedroom on the main floor, this exquisite home is sure to impress. Highlights include large windows & vaulted ceilings designed to maximize the natural light, an open kitchen w/ quartz counters & designer appliances & a serene primary w/ walk-in closet & 4-pc ensuite. The lower level offers a generous living area equipped w/ spacious flex/media room, storage room/pantry & self-contained legal 1-bed suite. Outside you will find an outstanding living space with a large sundeck, and a covered South facing patio, overlooking the elegant landscaping. Extensively renovated in 2018 by Villamar Construction & located in a desirable neighbourhood w/ convenient access to shops, schools, & transit, this is an incredible home offering outstanding quality & value.