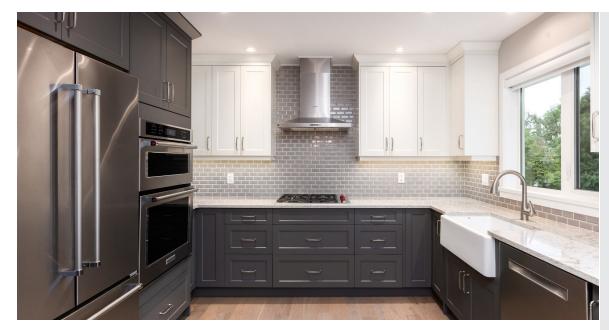

Situated on a sun-drenched half-acre in Dean Park, this stunning 2,792 sq ft house offers an incredible opportunity to own your dream home. Featuring an exceptional floor plan w/ 3 beds/3 baths & primary bedroom on the main floor, this exquisite home is sure to impress. Highlights include large windows & vaulted ceilings designed to maximize the natural light, an open kitchen w/ quartz counters & designer appliances & a serene primary w/ walk-in closet & 4-pc ensuite. The lower level offers a generous living area equipped w/ spacious flex/media room, storage room/pantry & self-contained legal 1-bed suite. Outside you will find an outstanding living space with a large sundeck, and a covered South facing patio, overlooking the elegant landscaping. Extensively renovated in 2018 by Villamar Construction & located in a desirable neighbourhood w/ convenient access to shops, schools, & transit, this is an incredible home offering outstanding quality & value.

#### Property Floorplan

Main Floor 1,396 sq. ft. Lower Level 1,396 sq. ft.

LIVING AREA 2,792 sq. ft.

Garage 428 sq. ft.
Covered Deck 588 sq. ft.
Patio 63 sq. ft.

**EXTERIOR** 

KITCHEN

**INTERIOR** 

INTERIOR LOWER LEVEL