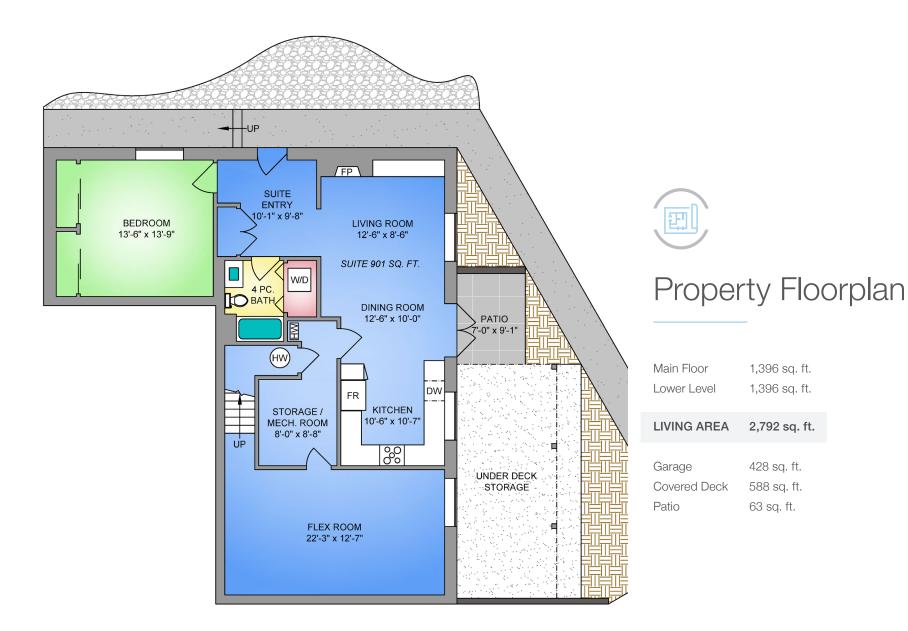

#### Property Floorplan

Main Floor 1,396 sq. ft. Lower Level 1,396 sq. ft.

LIVING AREA 2,792 sq. ft.

Garage 428 sq. ft.
Covered Deck 588 sq. ft.
Patio 63 sq. ft.

**EXTERIOR** 

KITCHEN

**INTERIOR** 

INTERIOR LOWER LEVEL