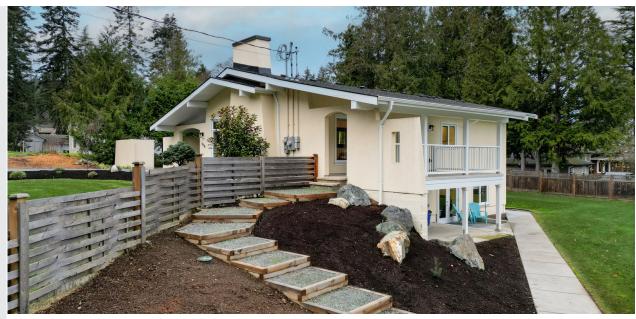

Situated on a sun-drenched half-acre in Dean Park, this stunning 2,792 sq ft house offers an incredible opportunity to own your dream home. Featuring an exceptional floor plan w/ 3 beds/3 baths & primary bedroom on the main floor, this exquisite home is sure to impress. Highlights include large windows & vaulted ceilings designed to maximize the natural light, an open kitchen w/ quartz counters & designer appliances & a serene primary w/ walk-in closet & 4-pc ensuite. The lower level offers a generous living area equipped w/ spacious flex/media room, storage room/pantry & self-contained legal 1-bed suite. Outside you will find an outstanding living space with a large sundeck, and a covered South facing patio, overlooking the elegant landscaping. Extensively renovated in 2018 by Villamar Construction & located in a desirable neighbourhood w/ convenient access to shops, schools, & transit, this is an incredible home offering outstanding quality & value.

#### Property Floorplan

Main Floor 1,396 sq. ft. Lower Level 1,396 sq. ft.

LIVING AREA 2,792 sq. ft.

Garage 428 sq. ft.
Covered Deck 588 sq. ft.
Patio 63 sq. ft.

**EXTERIOR** 

KITCHEN

**INTERIOR** 

INTERIOR LOWER LEVEL