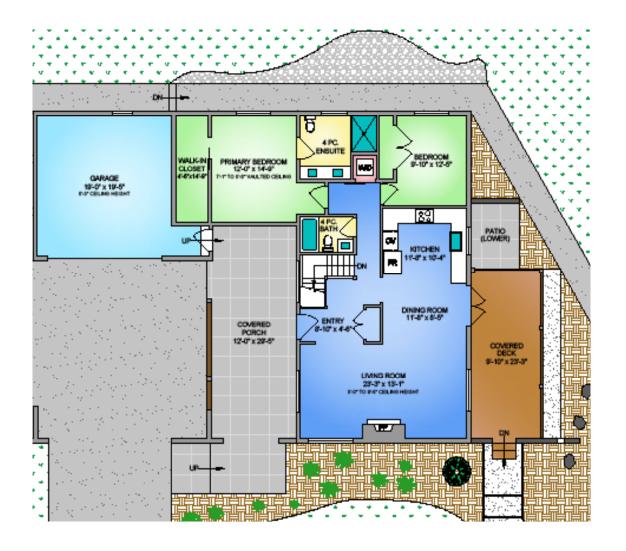

#### Property Floorplan

Main Floor 1,396 sq. ft. Lower Level 1,396 sq. ft.

LIVING AREA 2,792 sq. ft.

Garage 428 sq. ft.
Covered Deck 588 sq. ft.
Patio 63 sq. ft.

**EXTERIOR** 

KITCHEN

**INTERIOR** 

INTERIOR LOWER LEVEL