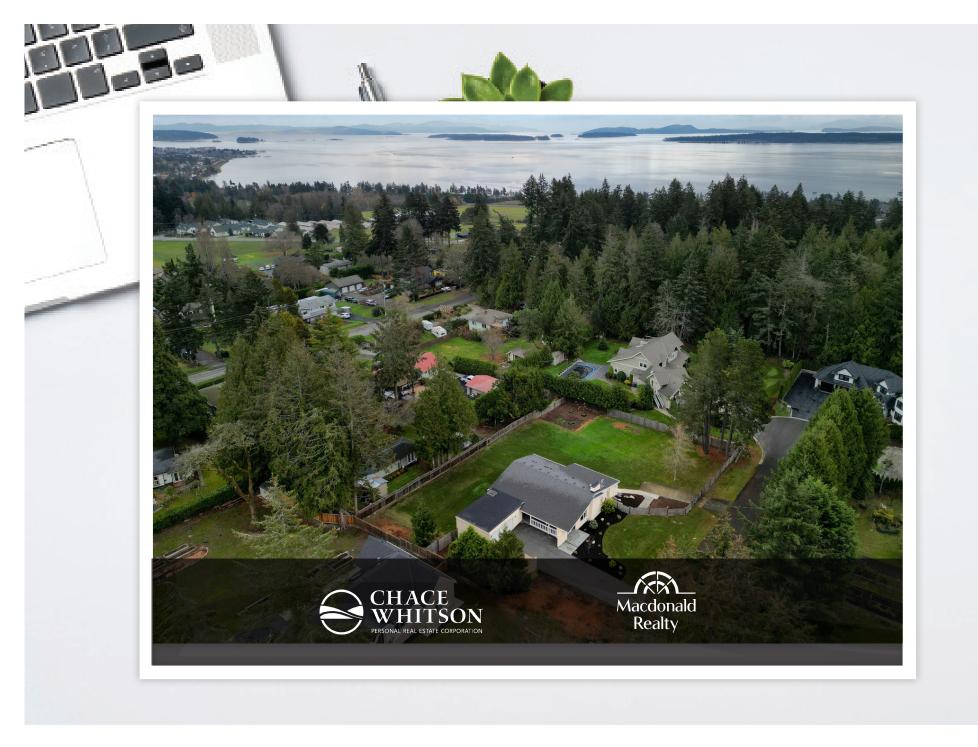

# 1936 LLEWELLYN PLACE

Dean Park

#### 1936 Llewellyn place

Dean Park

SUMMARY OVERVIEW

| ✓ T  |                |               |
|------|----------------|---------------|
| (\$) | LISTING PRICE: | \$1,750,000   |
|      | LIVING AREA:   | 2,792 sq. ft. |
|      | BEDROOMS:      | 3             |
|      | BATHROOMS:     | 3             |

Situated on a sun-drenched half-acre in Dean Park, this stunning 2,792 sq ft house offers an incredible opportunity to own your dream home. Featuring an exceptional floor plan w/ 3 beds/3 baths & primary bedroom on the main floor, this exquisite home is sure to impress. Highlights include large windows & vaulted ceilings designed to maximize the natural light, an open kitchen w/ quartz counters & designer appliances & a serene primary w/ walk-in closet & 4-pc ensuite. The lower level offers a generous living area equipped w/ spacious flex/media room, storage room/pantry & self-contained legal 1-bed suite. Outside you will find an outstanding living space with a large sundeck, and a covered South facing patio, overlooking the elegant landscaping. Extensively renovated in 2018 by Villamar Construction & located in a desirable neighbourhood w/ convenient access to shops, schools, & transit, this is an incredible home offering outstanding quality & value.