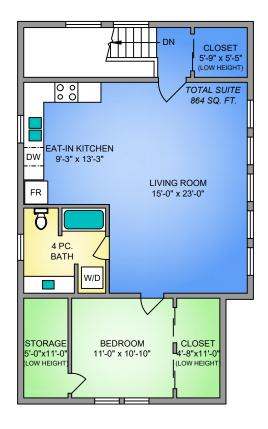

## UPPER FLOOR CARRIAGE SUITE 804 SQ. FT. 8'-0" CEILING HEIGHT

| 1527 MT. NEWTON CROSS ROAD                                                                                   |                |          |        |        |  |  |  |
|--------------------------------------------------------------------------------------------------------------|----------------|----------|--------|--------|--|--|--|
| OCTOBER 4, 2024                                                                                              |                |          |        |        |  |  |  |
| PREPARED FOR THE EXCLUSIVE USE OF CHACE WHITSON PLANS MAY NOT BE 100% ACCURATE, IF CRITICAL BUYER TO VERIFY. |                |          |        |        |  |  |  |
| FLOOR                                                                                                        | AREA (SQ. FT.) |          |        |        |  |  |  |
|                                                                                                              | FINISHED       | WORKSHOP | GARAGE | DECK / |  |  |  |