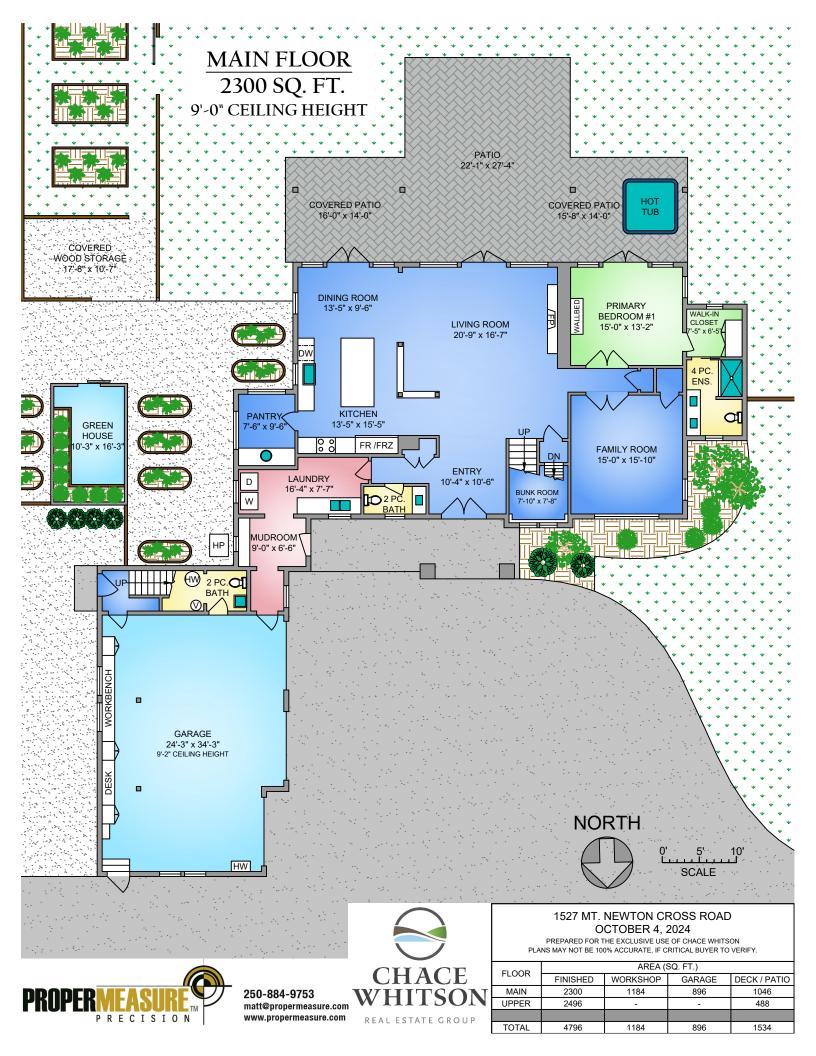

| FLOOR | AREA (SQ. FT.) |          |        |              |  |
|-------|----------------|----------|--------|--------------|--|
| FLOOR | FINISHED       | WORKSHOP | GARAGE | DECK / PATIO |  |
| MAIN  | 2300           | 1184     | 896    | 1046         |  |
| UPPER | 2496           | -        | -      | 488          |  |
|       |                |          |        |              |  |
| TOTAL | 4796           | 1184     | 896    | 1534         |  |
|       |                |          |        |              |  |

## 1527 MT. NEWTON CROSS ROAD

PREPARED FOR THE EXCLUSIVE USE OF CHACE WHITSON PLANS MAY NOT BE 100% ACCURATE, IF CRITICAL BUYER TO VERIFY.

| FLOOR | AREA (SQ. FT.) |          |        |              |  |
|-------|----------------|----------|--------|--------------|--|
| FLOOR | FINISHED       | WORKSHOP | GARAGE | DECK / PATIO |  |
| MAIN  | 2300           | 1184     | 896    | 1046         |  |
| UPPER | 2496           | -        | -      | 488          |  |
|       |                |          |        |              |  |
| TOTAL | 4796           | 1184     | 896    | 1534         |  |