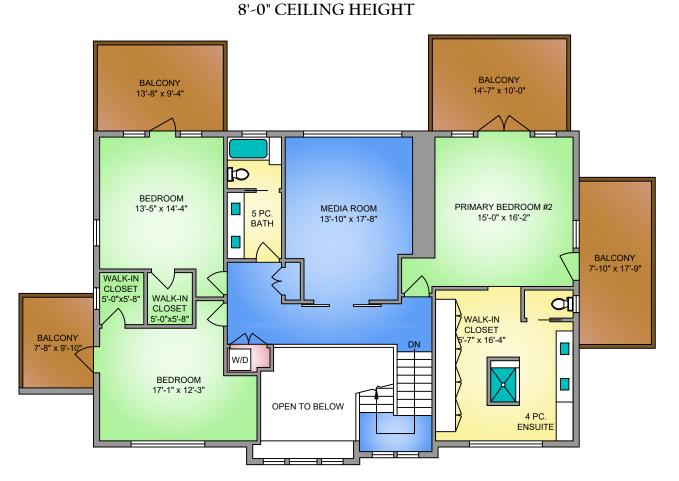

## UPPER FLOOR 1692 SQ. FT.





## UPPER FLOOR CARRIAGE SUITE 804 SQ. FT. 8'-0" CEILING HEIGHT





| 1527 MT. NEWTON CROSS ROAD                                                                                   |                |          |        |        |  |  |  |
|--------------------------------------------------------------------------------------------------------------|----------------|----------|--------|--------|--|--|--|
| OCTOBER 4, 2024                                                                                              |                |          |        |        |  |  |  |
| PREPARED FOR THE EXCLUSIVE USE OF CHACE WHITSON PLANS MAY NOT BE 100% ACCURATE, IF CRITICAL BUYER TO VERIFY. |                |          |        |        |  |  |  |
| FLOOR