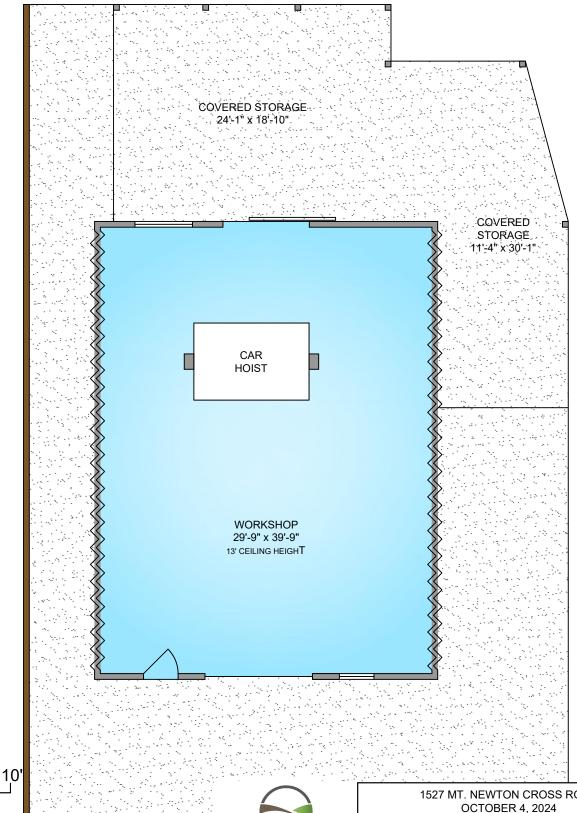

## WORKSHOP 1184 SQ. FT. 13' CEILING HEIGHT

**NORTH** 

**SCALE** 

250-884-9753 matt@propermeasure.com www.propermeasure.com