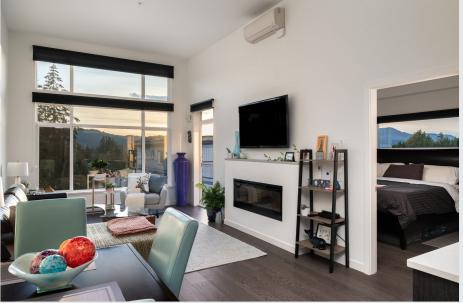

Stunning 1,056 sq.ft West facing penthouse, offering luxurious living in the heart of Brentwood Bay. Featuring soaring ceilings, designer finishes, and an open concept layout, this exquisite home is sure to impress. Highlights include 2 beds/2 baths, 12' vaulted ceilings, gourmet kitchen w/ quartz counters & premium KitchenAid appliances, engineered oak hardwood flooring, n/g fireplace & heat-pump w/ A/C. Step outside your doors onto a spacious North-West corner balcony, perfect for enjoying incredible sunsets and the warm evening sun. This well-appointed unit comes equipped with a secure ground level parking stall and a private storage locker. Conveniently located in the vibrant community of Brentwood Bay & walking distance to restaurants, shops & transit, this is an incredible condo, offering outstanding quality and value.