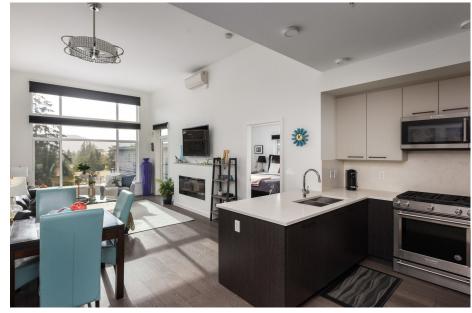

Stunning 1,056 sq.ft West facing penthouse, offering luxurious living in the heart of Brentwood Bay. Featuring soaring ceilings, designer finishes, and an open concept layout, this exquisite home is sure to impress. Highlights include 2 beds/2 baths, 12' vaulted ceilings, gourmet kitchen w/ quartz counters & premium KitchenAid appliances, engineered oak hardwood flooring, n/g fireplace & heat-pump w/ A/C. Step outside your doors onto a spacious North-West corner balcony, perfect for enjoying incredible sunsets and the warm evening sun. This well-appointed unit comes equipped with a secure ground level parking stall and a private storage locker. Conveniently located in the vibrant community of Brentwood Bay & walking distance to restaurants, shops & transit, this is an incredible condo, offering outstanding quality and value.