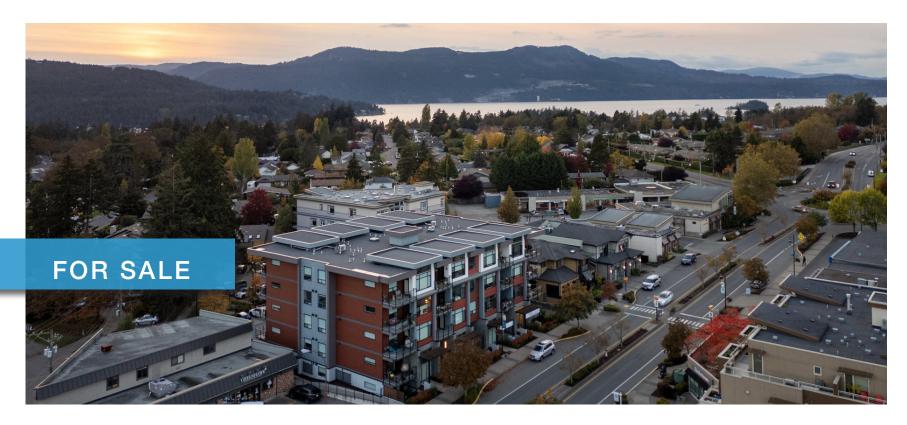

# **508-7162 WEST SAANICH**

Brentwood Bay

### 508-7162 West Saanich Road

Brentwood Bay

SUMMARY OVERVIEW

| <b>⊘</b> ▼ |                |               |
|------------|----------------|---------------|
| [\$]       | LISTING PRICE: | \$749,900     |
| 到          | LIVING AREA:   | 1,056 sq. ft. |
|            | BEDROOMS:      | 2             |
|            | BATHROOMS:     | 2             |

Stunning 1,056 sq.ft West facing penthouse, offering luxurious living in the heart of Brentwood Bay. Featuring soaring ceilings, designer finishes, and an open concept layout, this exquisite home is sure to impress. Highlights include 2 beds/2 baths, 12' vaulted ceilings, gourmet kitchen w/ quartz counters & premium KitchenAid appliances, engineered oak hardwood flooring, n/g fireplace & heat-pump w/ A/C. Step outside your doors onto a spacious North-West corner balcony, perfect for enjoying incredible sunsets and the warm evening sun. This well-appointed unit comes equipped with a secure ground level parking stall and a private storage locker. Conveniently located in the vibrant community of Brentwood Bay & walking distance to restaurants, shops & transit, this is an incredible condo, offering outstanding quality and value.