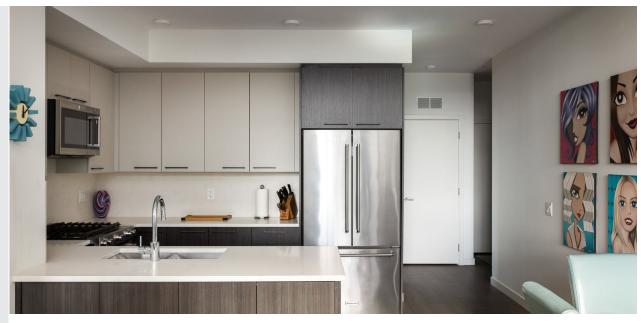

Stunning 1,056 sq.ft West facing penthouse, offering luxurious living in the heart of Brentwood Bay. Featuring soaring ceilings, designer finishes, and an open concept layout, this exquisite home is sure to impress. Highlights include 2 beds/2 baths, 12' vaulted ceilings, gourmet kitchen w/ quartz counters & premium KitchenAid appliances, engineered oak hardwood flooring, n/g fireplace & heat-pump w/ A/C. Step outside your doors onto a spacious North-West corner balcony, perfect for enjoying incredible sunsets and the warm evening sun. This well-appointed unit comes equipped with a secure ground level parking stall and a private storage locker. Conveniently located in the vibrant community of Brentwood Bay & walking distance to restaurants, shops & transit, this is an incredible condo, offering outstanding quality and value.