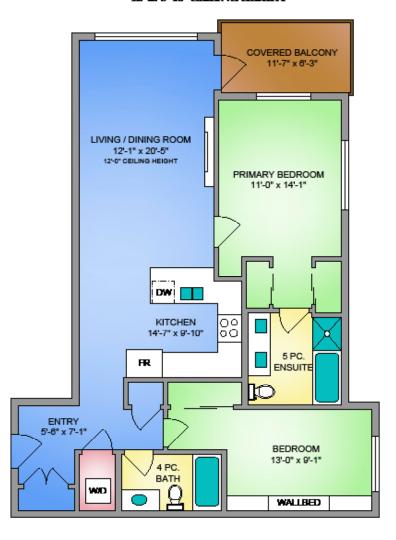

### Property Floorplan

LIVING AREA 1,056 sq. ft.

Balcony 73 sq. ft.

#### UNIT 508 - 7162 WEST SAANICH ROAD 1055 SQ. FT. 12 to 8-10" CEILING HEIGHT

#### **NORTH**

<sup>\*</sup> DIMENSIONS ARE FOR REFERENCE PURPOSES ONLY AND ARE NOT TAKEN FROM ORIGINAL BLUEPRINTS

(GIS) MAPPIN

CEL · 250 818 9338 | TEL · 778 426 2262

Chace@ChaceWhitson.com | ChaceWhitson.com 2411 · Bevan Avenue Sidney, BC · V8L 4M9