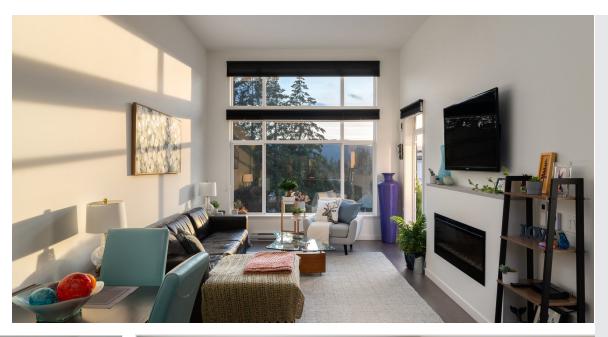

Stunning 1,056 sq.ft West facing penthouse, offering luxurious living in the heart of Brentwood Bay. Featuring soaring ceilings, designer finishes, and an open concept layout, this exquisite home is sure to impress. Highlights include 2 beds/2 baths, 12' vaulted ceilings, gourmet kitchen w/ quartz counters & premium KitchenAid appliances, engineered oak hardwood flooring, n/g fireplace & heat-pump w/ A/C. Step outside your doors onto a spacious North-West corner balcony, perfect for enjoying incredible sunsets and the warm evening sun. This well-appointed unit comes equipped with a secure ground level parking stall and a private storage locker. Conveniently located in the vibrant community of Brentwood Bay & walking distance to restaurants, shops & transit, this is an incredible condo, offering outstanding quality and value.