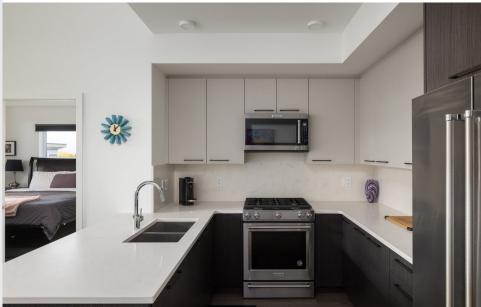

Stunning 1,056 sq.ft West facing penthouse, offering luxurious living in the heart of Brentwood Bay. Featuring soaring ceilings, designer finishes, and an open concept layout, this exquisite home is sure to impress. Highlights include 2 beds/2 baths, 12' vaulted ceilings, gourmet kitchen w/ quartz counters & premium KitchenAid appliances, engineered oak hardwood flooring, n/g fireplace & heat-pump w/ A/C. Step outside your doors onto a spacious North-West corner balcony, perfect for enjoying incredible sunsets and the warm evening sun. This well-appointed unit comes equipped with a secure ground level parking stall and a private storage locker. Conveniently located in the vibrant community of Brentwood Bay & walking distance to restaurants, shops & transit, this is an incredible condo, offering outstanding quality and value.