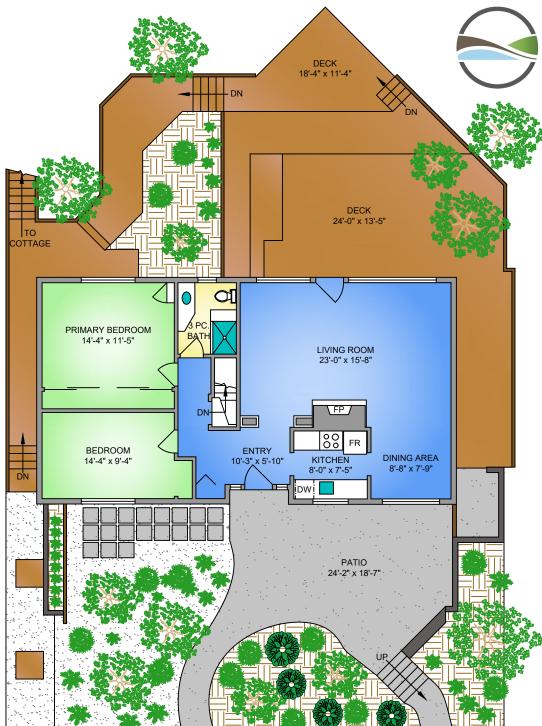

MAIN FLOOR
1111 SQ. FT.
8' CEILING HEIGHT

REAL ESTATE GROUP

LOWER FLOOR
121 SQ. FT.
6'-10" CEILING HEIGHT

#### 746 SEA DRIVE SEPTEMBER 9, 2024 PREPARED FOR THE EXCLUSIVE USE OF CHACE WHITSON PLANS MAY NOT BE 100% ACCURATE, IF CRITICAL BUYER TO VERIFY AREA (SQ. FT.) FLOOR FINISHED UNFINISHED DECK / PATIO MAIN 1111 894 LOWER 121 470 DET. BATH 137 85 COTTAGE 287 169 1604 470 1200

### **NORTH**

| /46 SEA DRIVE                                                |                |            |              |
|--------------------------------------------------------------|----------------|------------|--------------|
| SEPTEMBER 9, 2024                                            |                |            |              |
| PREPARED FOR THE EXCLUSIVE USE OF CHACE WHITSON              |                |            |              |
| PLANS MAY NOT BE 100% ACCURATE, IF CRITICAL BUYER TO VERIFY. |                |            |              |
| FLOOR                                                        | AREA (SQ. FT.) |            |              |
|                                                              | FINISHED       | UNFINISHED | DECK / PATIO |
| MAIN                                                         | 1111           | -          | 894          |
| LOWER                                                        | 121            | 470        | -            |
| DET. BATH                                                    | 85             | -          | 137          |
| COTTAGE                                                      | 287            | -          | 169          |
|                                                              |                |            |              |
| TOTAL                                                        | 1604           | 470        | 1200         |