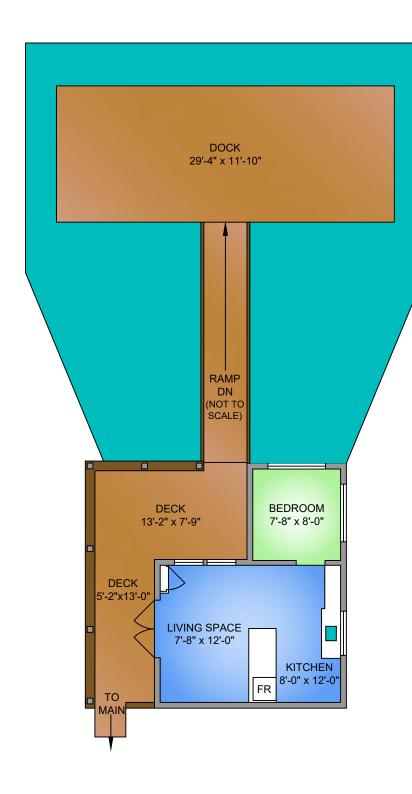

# **COTTAGE** 287 SQ. FT. 8' CEILING HEIGHT

## **DETACHED BATH** 85 SQ. FT. 8' CEILING HEIGHT