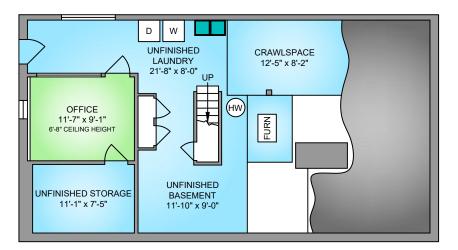

MAIN FLOOR
1111 SQ. FT.
8' CEILING HEIGHT

REAL ESTATE GROUP

LOWER FLOOR
121 SQ. FT.
6'-10" CEILING HEIGHT

#### 746 SEA DRIVE SEPTEMBER 9, 2024 PREPARED FOR THE EXCLUSIVE USE OF CHACE WHITSON PLANS MAY NOT BE 100% ACCURATE, IF CRITICAL BUYER TO VERIFY AREA (SQ. FT.) FLOOR FINISHED UNFINISHED DECK / PATIO MAIN 1111 894 LOWER 121 470 DET. BATH 137 85 COTTAGE 287 169 1604 470 1200

### **NORTH**

| /46 SEA DRIVE                                                |                |            |              |
|--------------------------------------------------------------|----------------|------------|--------------|
| SEPTEMBER 9, 2024                                            |                |            |              |
| PREPARED FOR THE EXCLUSIVE USE OF CHACE WHITSON              |                |            |              |
| PLANS MAY NOT BE 100% ACCURATE, IF CRITICAL BUYER TO VERIFY. |                |            |              |
| FLOOR                                                        | AREA (SQ. FT.) |            |              |
|                                                              | FINISHED       | UNFINISHED | DECK / PATIO |
| MAIN                                                         | 1111           | -          | 894          |
| LOWER                                                        | 121            | 470        | -            |
| DET. BATH                                                    | 85             | -          | 137          |
| COTTAGE                                                      | 287            | -          | 169          |
|                                                              |                |            |              |
| TOTAL                                                        | 1604           | 470        | 1200         |