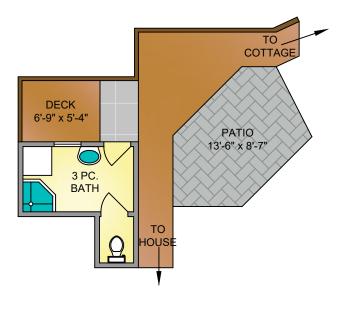

MAIN FLOOR
1111 SQ. FT.
8' CEILING HEIGHT

REAL ESTATE GROUP

LOWER FLOOR
121 SQ. FT.
6'-10" CEILING HEIGHT

#### **NORTH**



0' 5' 10' SCALE



#### 746 SEA DRIVE SEPTEMBER 9, 2024 PREPARED FOR THE EXCLUSIVE USE OF CHACE WHITSON PLANS MAY NOT BE 100% ACCURATE, IF CRITICAL BUYER TO VERIFY AREA (SQ. FT.) FLOOR FINISHED UNFINISHED DECK / PATIO MAIN 1111 894 LOWER 121 470 DET. BATH 137 85 COTTAGE 287 169 1604 470 1200



# **COTTAGE** 287 SQ. FT. 8' CEILING HEIGHT





## **DETACHED BATH** 85 SQ. FT. 8' CEILING HEIGHT



### **NORTH**



| /46 SEA DRIVE                                                |                |            |              |
|--------------------------------------------------------------|----------------|------------|--------------|
| SEPTEMBER 9, 2024                                            |                |            |              |
| PREPARED FOR THE EXCLUSIVE USE OF CHACE WHITSON              |                |            |              |
| PLANS MAY NOT BE 100% ACCURATE, IF CRITICAL BUYER TO VERIFY. |                |            |              |
| FLOOR                                                        | AREA (SQ. FT.) |            |              |
|                                                              | FINISHED       | UNFINISHED | DECK / PATIO |
| MAIN