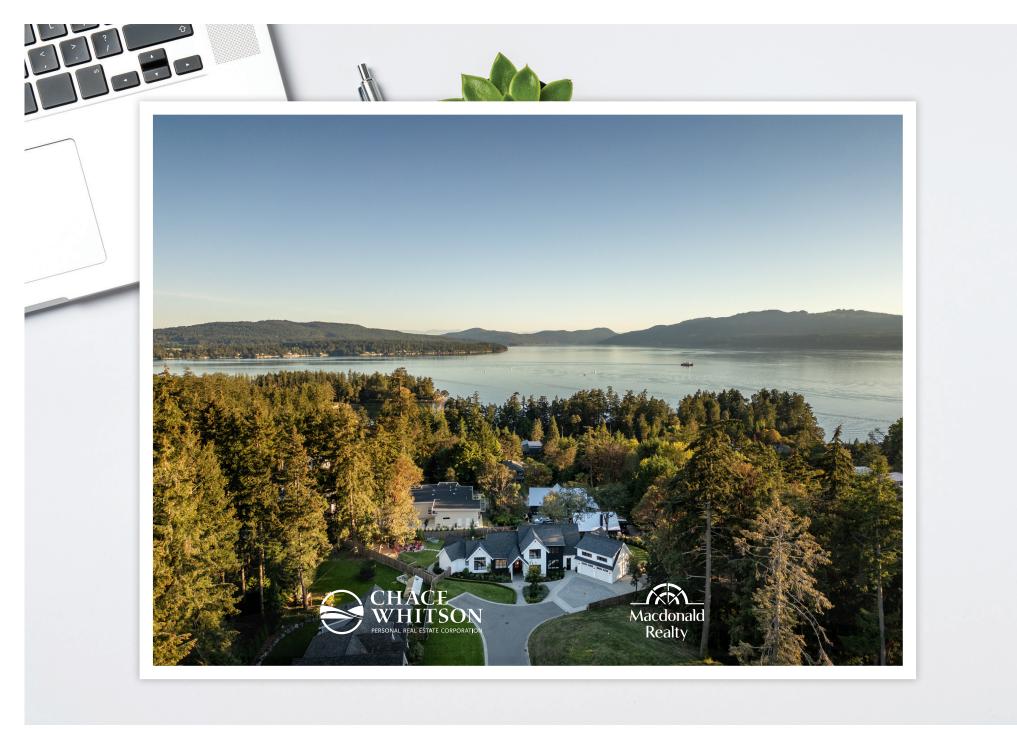

## 585 DOWNEY

North Saanich

2

## 585 Downey Road

North Saanich

SUMMARY OVERVIEW

| (\$) | LISTING PRICE: | \$3,500,000   |
|------|----------------|---------------|
| 野D   | LIVING AREA:   | 4,019 sq. ft. |
|      | BEDROOMS:      | 4             |
|      | BATHROOMS:     | 3             |