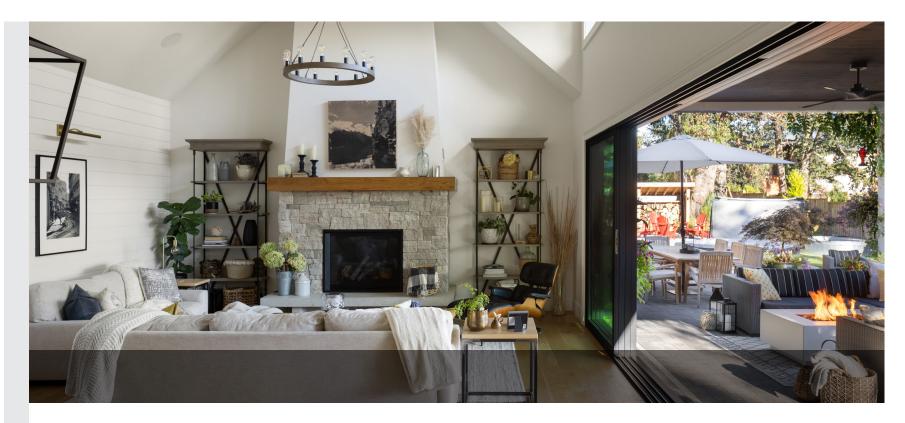

Built by award-winning, Philco Construction, this 4-Bed, 3-Bath, 4019-sqft. family home offers a fresh take on the modern farmhouse aesthetic, blending timeless charm with contemporary living. A classic black-and-white colour palette, French-pane windows, and board and batten detailing offer traditional elegance outside, while inside, modern comforts take center stage. An open floorplan with soaring 17-ft ceilings, wall-to-wall windows, and panoramic doors, invites seamless indoor/outdoor living with a light, bright, and airy feel throughout. High-end finishes, from custom stone and millwork to smart-home automation, blend classic craftsmanship with new-home innovation, while the home's layout offers function and flexibility. Stunning inside and out, the home enjoys beautifully landscaped gardens, a covered patio and outdoor kitchen, hot tub, fire pit, and play area, just to name a few. A must see in the heart of family-friendly, Deep Cove, close to schools, parks, trails and beaches.

## Property Photos

INTERIOR

PRIMARY BEDROOM & ENSUITE