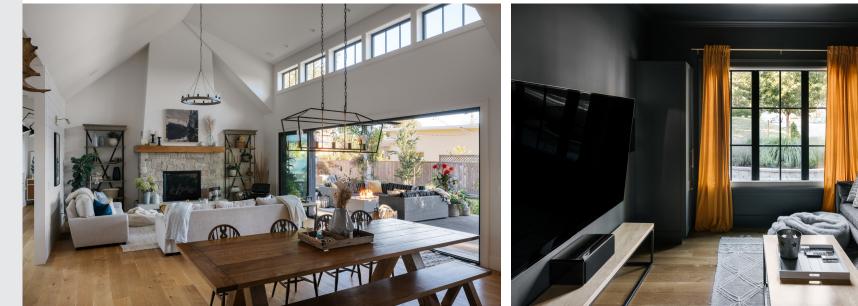

Property Photos

EXTERIOR

KITCHEN

 $\left( \begin{array}{c} 7 \end{array} \right)$ 

Built by award-winning, Philco Construction, this 4-Bed, 3-Bath, 4019-sqft. family home offers a fresh take on the modern farmhouse aesthetic, blending timeless charm with contemporary living. A classic black-and-white colour palette, French-pane windows, and board and batten detailing offer traditional elegance outside, while inside, modern comforts take center stage. An open floorplan with soaring 17-ft ceilings, wall-to-wall windows, and panoramic doors, invites seamless indoor/outdoor living with a light, bright, and airy feel throughout. High-end finishes, from custom stone and millwork to smart-home automation, blend classic craftsmanship with new-home innovation, while the home's layout offers function and flexibility. Stunning inside and out, the home enjoys beautifully landscaped gardens, a covered patio and outdoor kitchen, hot tub, fire pit, and play area, just to name a few. A must see in the heart of family-friendly, Deep Cove, close to schools, parks, trails and beaches.