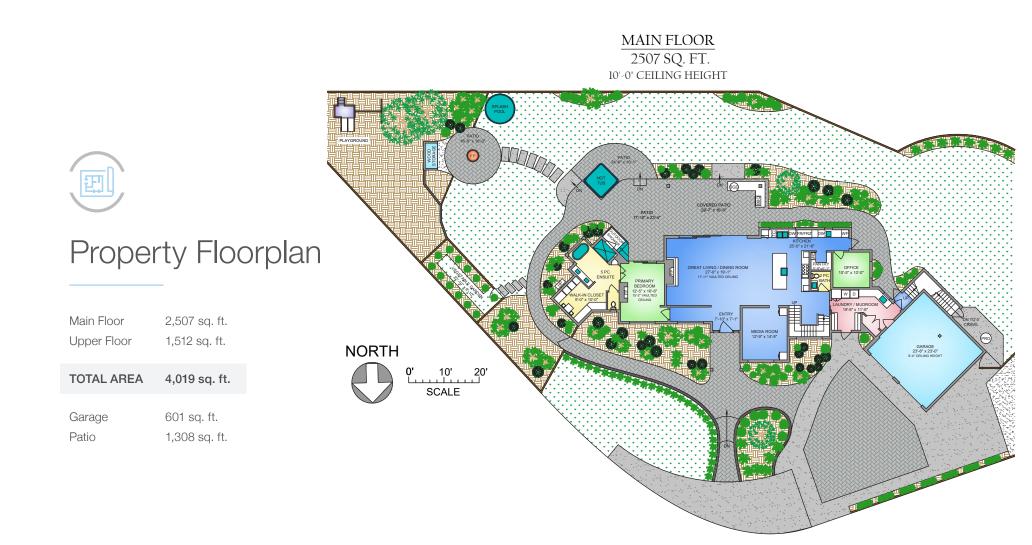

## 585 Downey Road

North Saanich

SUMMARY OVERVIEW

| (\$) | LISTING PRICE: | \$3,500,000   |
|------|----------------|---------------|
| 野D   | LIVING AREA:   | 4,019 sq. ft. |
|      | BEDROOMS:      | 4             |
|      | BATHROOMS:     | 3             |

Built by award-winning, Philco Construction, this 4-Bed, 3-Bath, 4019-sqft. family home offers a fresh take on the modern farmhouse aesthetic, blending timeless charm with contemporary living. A classic black-and-white colour palette, French-pane windows, and board and batten detailing offer traditional elegance outside, while inside, modern comforts take center stage. An open floorplan with soaring 17-ft ceilings, wall-to-wall windows, and panoramic doors, invites seamless indoor/outdoor living with a light, bright, and airy feel throughout. High-end finishes, from custom stone and millwork to smart-home automation, blend classic craftsmanship with new-home innovation, while the home's layout offers function and flexibility. Stunning inside and out, the home enjoys beautifully landscaped gardens, a covered patio and outdoor kitchen, hot tub, fire pit, and play area, just to name a few. A must see in the heart of family-friendly, Deep Cove, close to schools, parks, trails and beaches.