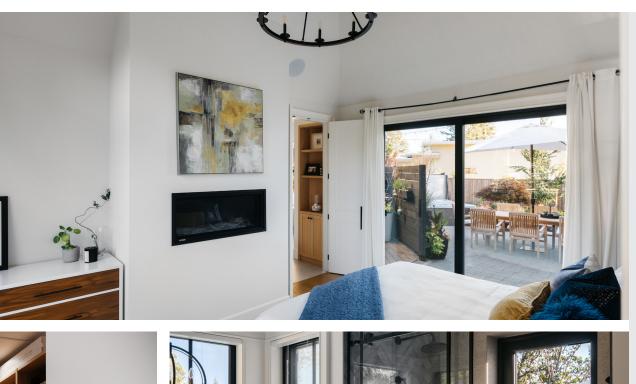

## Property Photos

INTERIOR

PRIMARY BEDROOM & ENSUITE

Built by award-winning, Philco Construction, this 4-Bed, 3-Bath, 4019-sqft. family home offers a fresh take on the modern farmhouse aesthetic, blending timeless charm with contemporary living. A classic black-and-white colour palette, French-pane windows, and board and batten detailing offer traditional elegance outside, while inside, modern comforts take center stage. An open floorplan with soaring 17-ft ceilings, wall-to-wall windows, and panoramic doors, invites seamless indoor/outdoor living with a light, bright, and airy feel throughout. High-end finishes, from custom stone and millwork to smart-home automation, blend classic craftsmanship with new-home innovation, while the home's layout offers function and flexibility. Stunning inside and out, the home enjoys beautifully landscaped gardens, a covered patio and outdoor kitchen, hot tub, fire pit, and play area, just to name a few. A must see in the heart of family-friendly, Deep Cove, close to schools, parks, trails and beaches.