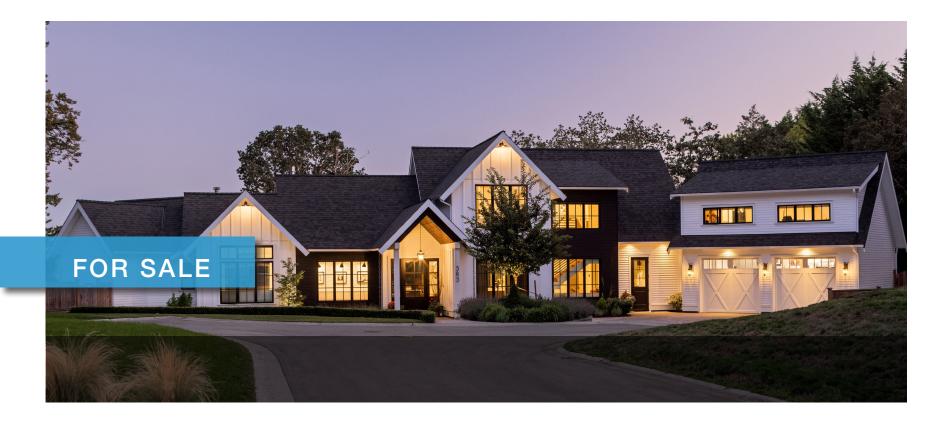

## 585 DOWNEY

North Saanich

2

## 585 Downey Road

North Saanich

SUMMARY OVERVIEW

| (\$) | LISTING PRICE: | \$3,500,000   |
|------|----------------|---------------|
| 野D   | LIVING AREA:   | 4,019 sq. ft. |
|      | BEDROOMS:      | 4             |
|      | BATHROOMS:     | 3             |

Built by award-winning, Philco Construction, this 4-Bed, 3-Bath, 4019-sqft. family home offers a fresh take on the modern farmhouse aesthetic, blending timeless charm with contemporary living. A classic black-and-white colour palette, French-pane windows, and board and batten detailing offer traditional elegance outside, while inside, modern comforts take center stage. An open floorplan with soaring 17-ft ceilings, wall-to-wall windows, and panoramic doors, invites seamless indoor/outdoor living with a light, bright, and airy feel throughout. High-end finishes, from custom stone and millwork to smart-home automation, blend classic craftsmanship with new-home innovation, while the home's layout offers function and flexibility. Stunning inside and out, the home enjoys beautifully landscaped gardens, a covered patio and outdoor kitchen, hot tub, fire pit, and play area, just to name a few. A must see in the heart of family-friendly, Deep Cove, close to schools, parks, trails and beaches.