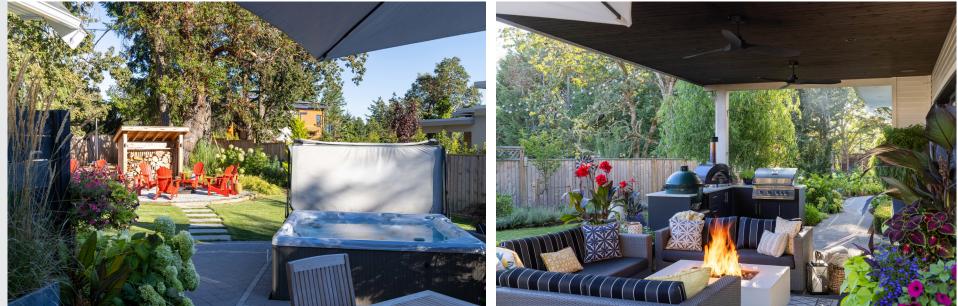

Built by award-winning, Philco Construction, this 4-Bed, 3-Bath, 4019-sqft. family home offers a fresh take on the modern farmhouse aesthetic, blending timeless charm with contemporary living. A classic black-and-white colour palette, French-pane windows, and board and batten detailing offer traditional elegance outside, while inside, modern comforts take center stage. An open floorplan with soaring 17-ft ceilings, wall-to-wall windows, and panoramic doors, invites seamless indoor/outdoor living with a light, bright, and airy feel throughout. High-end finishes, from custom stone and millwork to smart-home automation, blend classic craftsmanship with new-home innovation, while the home's layout offers function and flexibility. Stunning inside and out, the home enjoys beautifully landscaped gardens, a covered patio and outdoor kitchen, hot tub, fire pit, and play area, just to name a few. A must see in the heart of family-friendly, Deep Cove, close to schools, parks, trails and beaches.

Property Photos

EXTERIOR

KITCHEN

 $\left( \begin{array}{c} 7 \end{array} \right)$ 