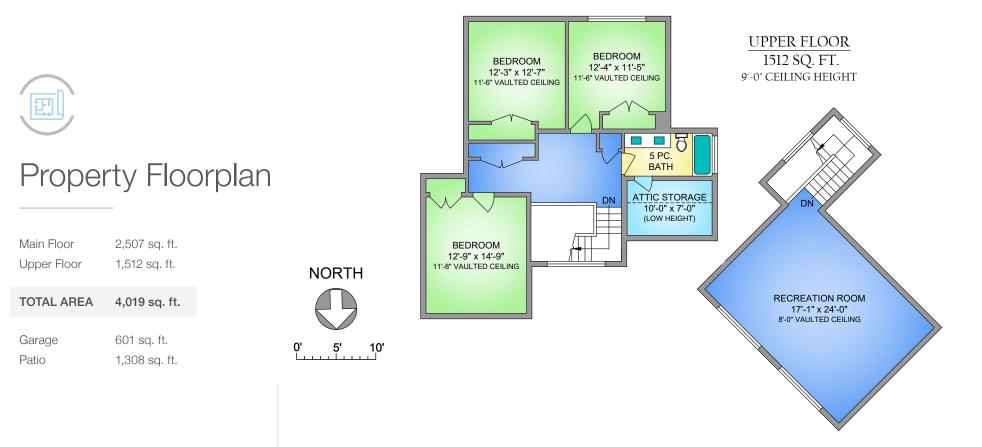

## 585 Downey Road

North Saanich

SUMMARY OVERVIEW

| (\$) | LISTING PRICE: | \$3,500,000   |
|------|----------------|---------------|
| 野D   | LIVING AREA:   | 4,019 sq. ft. |
|      | BEDROOMS:      | 4             |
|      | BATHROOMS:     | 3             |

Built by award-winning, Philco Construction, this 4-Bed, 3-Bath, 4019-sqft. family home offers a fresh take on the modern farmhouse aesthetic, blending timeless charm with contemporary living. A classic black-and-white colour palette, French-pane windows, and board and batten detailing offer traditional elegance outside, while inside, modern comforts take center stage. An open floorplan with soaring 17-ft ceilings, wall-to-wall windows, and panoramic doors, invites seamless indoor/outdoor living with a light, bright, and airy feel throughout. High-end finishes, from custom stone and millwork to smart-home automation, blend classic craftsmanship with new-home innovation, while the home's layout offers function and flexibility. Stunning inside and out, the home enjoys beautifully landscaped gardens, a covered patio and outdoor kitchen, hot tub, fire pit, and play area, just to name a few. A must see in the heart of family-friendly, Deep Cove, close to schools, parks, trails and beaches.