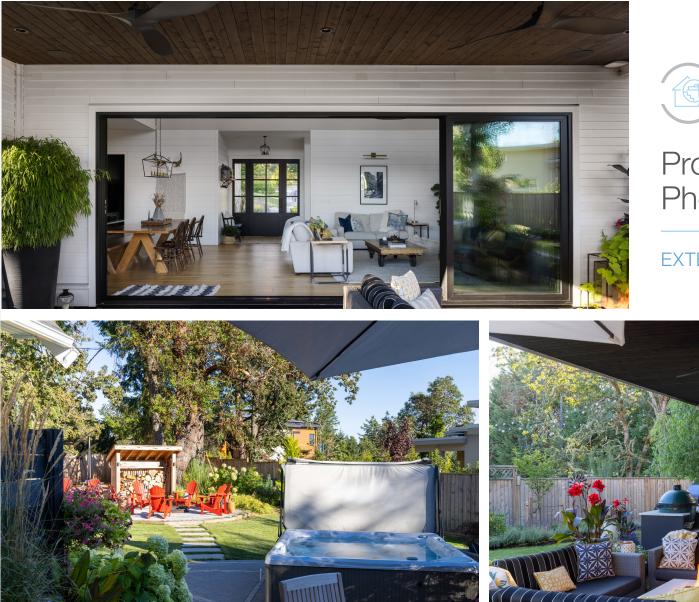

Built by award-winning, Philco Construction, this 4-Bed, 3-Bath, 4019-sqft. family home offers a fresh take on the modern farmhouse aesthetic, blending timeless charm with contemporary living. A classic black-and-white colour palette, French-pane windows, and board and batten detailing offer traditional elegance outside, while inside, modern comforts take center stage. An open floorplan with soaring 17-ft ceilings, wall-to-wall windows, and panoramic doors, invites seamless indoor/outdoor living with a light, bright, and airy feel throughout. High-end finishes, from custom stone and millwork to smart-home automation, blend classic craftsmanship with new-home innovation, while the home's layout offers function and flexibility. Stunning inside and out, the home enjoys beautifully landscaped gardens, a covered patio and outdoor kitchen, hot tub, fire pit, and play area, just to name a few. A must see in the heart of family-friendly, Deep Cove, close to schools, parks, trails and beaches.

Property Photos

EXTERIOR

KITCHEN

 $\left( \begin{array}{c} 7 \end{array} \right)$ 