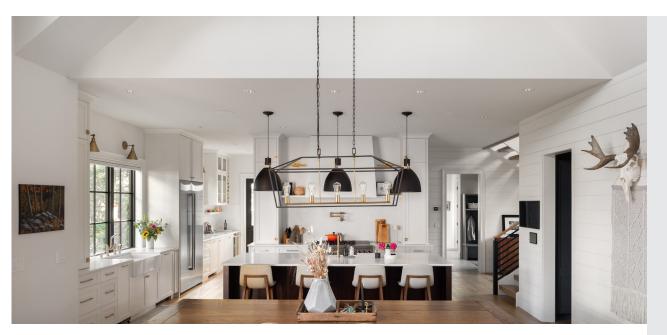

Built by award-winning, Philco Construction, this 4-Bed, 3-Bath, 4019-sqft. family home offers a fresh take on the modern farmhouse aesthetic, blending timeless charm with contemporary living. A classic black-and-white colour palette, French-pane windows, and board and batten detailing offer traditional elegance outside, while inside, modern comforts take center stage. An open floorplan with soaring 17-ft ceilings, wall-to-wall windows, and panoramic doors, invites seamless indoor/outdoor living with a light, bright, and airy feel throughout. High-end finishes, from custom stone and millwork to smart-home automation, blend classic craftsmanship with new-home innovation, while the home's layout offers function and flexibility. Stunning inside and out, the home enjoys beautifully landscaped gardens, a covered patio and outdoor kitchen, hot tub, fire pit, and play area, just to name a few. A must see in the heart of family-friendly, Deep Cove, close to schools, parks, trails and beaches.

Property Photos

EXTERIOR

KITCHEN

 $\left( \begin{array}{c} 7 \end{array} \right)$ 