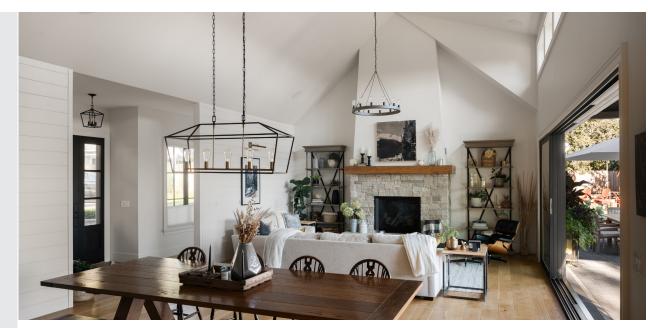

Built by award-winning, Philco Construction, this 4-Bed, 3-Bath, 4019-sqft. family home offers a fresh take on the modern farmhouse aesthetic, blending timeless charm with contemporary living. A classic black-and-white colour palette, French-pane windows, and board and batten detailing offer traditional elegance outside, while inside, modern comforts take center stage. An open floorplan with soaring 17-ft ceilings, wall-to-wall windows, and panoramic doors, invites seamless indoor/outdoor living with a light, bright, and airy feel throughout. High-end finishes, from custom stone and millwork to smart-home automation, blend classic craftsmanship with new-home innovation, while the home's layout offers function and flexibility. Stunning inside and out, the home enjoys beautifully landscaped gardens, a covered patio and outdoor kitchen, hot tub, fire pit, and play area, just to name a few. A must see in the heart of family-friendly, Deep Cove, close to schools, parks, trails and beaches.

## Property Photos

INTERIOR

PRIMARY BEDROOM & ENSUITE