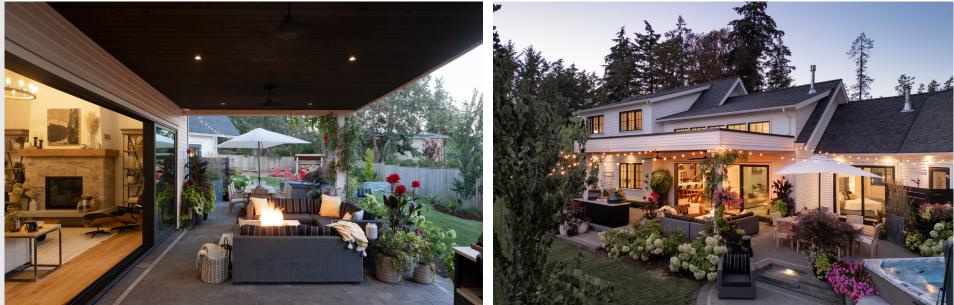

Built by award-winning, Philco Construction, this 4-Bed, 3-Bath, 4019-sqft. family home offers a fresh take on the modern farmhouse aesthetic, blending timeless charm with contemporary living. A classic black-and-white colour palette, French-pane windows, and board and batten detailing offer traditional elegance outside, while inside, modern comforts take center stage. An open floorplan with soaring 17-ft ceilings, wall-to-wall windows, and panoramic doors, invites seamless indoor/outdoor living with a light, bright, and airy feel throughout. High-end finishes, from custom stone and millwork to smart-home automation, blend classic craftsmanship with new-home innovation, while the home's layout offers function and flexibility. Stunning inside and out, the home enjoys beautifully landscaped gardens, a covered patio and outdoor kitchen, hot tub, fire pit, and play area, just to name a few. A must see in the heart of family-friendly, Deep Cove, close to schools, parks, trails and beaches.

Property Photos

EXTERIOR

KITCHEN

 $\left( \begin{array}{c} 7 \end{array} \right)$ 