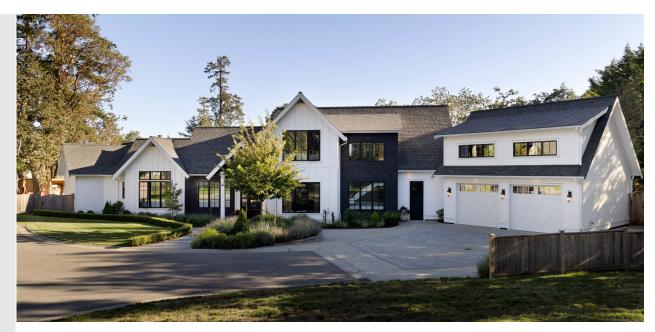

Built by award-winning, Philco Construction, this 4-Bed, 3-Bath, 4019-sqft. family home offers a fresh take on the modern farmhouse aesthetic, blending timeless charm with contemporary living. A classic black-and-white colour palette, French-pane windows, and board and batten detailing offer traditional elegance outside, while inside, modern comforts take center stage. An open floorplan with soaring 17-ft ceilings, wall-to-wall windows, and panoramic doors, invites seamless indoor/outdoor living with a light, bright, and airy feel throughout. High-end finishes, from custom stone and millwork to smart-home automation, blend classic craftsmanship with new-home innovation, while the home's layout offers function and flexibility. Stunning inside and out, the home enjoys beautifully landscaped gardens, a covered patio and outdoor kitchen, hot tub, fire pit, and play area, just to name a few. A must see in the heart of family-friendly, Deep Cove, close to schools, parks, trails and beaches.