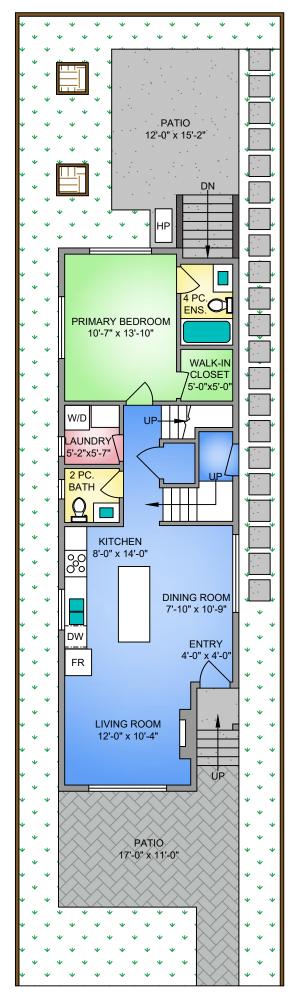

## MAIN FLOOR 827 SQ. FT. 8'-0" CEILING HEIGHT

**UPPER FLOOR** 523 SQ. FT. 9'-0" VAULTED CEILING