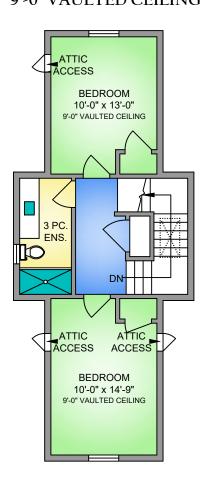

## MAIN FLOOR 827 SQ. FT. 8'-0" CEILING HEIGHT

**UPPER FLOOR** 523 SQ. FT. 9'-0" VAULTED CEILING