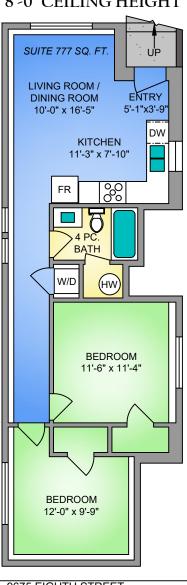

## MAIN FLOOR 827 SQ. FT. 8'-0" CEILING HEIGHT

**UPPER FLOOR** 523 SQ. FT. 9'-0" VAULTED CEILING



## LOWER FLOOR <del>777</del> SQ. FT.

8'-0" CEILING HEIGHT



## **NORTH**



| 9675 EIGHTH STREET                                                                                           |                |       |
|--------------------------------------------------------------------------------------------------------------|----------------|-------|
| JULY 30, 2024                                                                                                |                |       |
| PREPARED FOR THE EXCLUSIVE USE OF CHACE WHITSON PLANS MAY NOT BE 100% ACCURATE, IF CRITICAL BUYER TO VERIFY. |                |       |
| FLOOR                                                                                                        | AREA (SQ. FT.) |       |
|