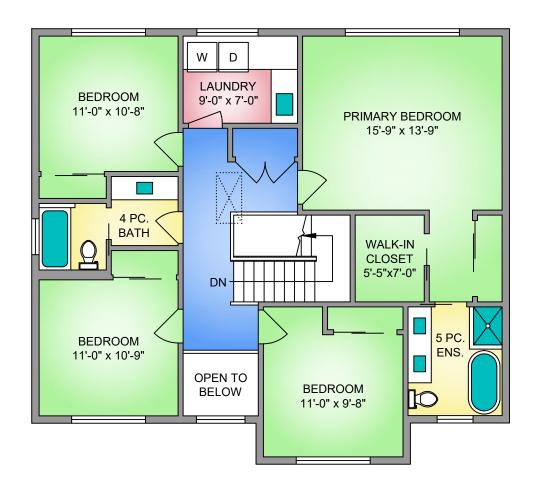

|       |
|----|---------------------------------------------------------------|----------------|--------|-------|
| ٠. | FLOOR                                                         | AREA (SQ. FT.) |        |       |
|    | 1 LOOK                                                        | FINISHED       | GARAGE | PATIO |
|    | MAIN                                                          | 1610           | 431    | 961   |
|    | UPPER                                                         | 1180           | =      | -     |
|    |                                                               |                |        |       |
| •  | TOTAL                                                         | 2790           | 431    | 961   |





## UPPER FLOOR 1180 SQ. FT. 9'-0" CEILING HEIGHT





## **NORTH**





| AUGUST 23, 2024  PREPARED FOR THE EXCLUSIVE USE OF CHACE WHITSON PLANS MAY NOT BE 100% ACCURATE, IF CRITICAL BUYER TO VERIFY. |                |        |       |  |  |  |
|-------------------------------------------------------------------------------------------------------------------------------|----------------|--------|-------|--|--|--|
| FLOOR                                                                                                                         | AREA (SQ. FT.) |        |       |  |  |  |
| FLOOR                                                                                                                         | FINISHED       | GARAGE | PATIO |  |  |  |
| MAIN