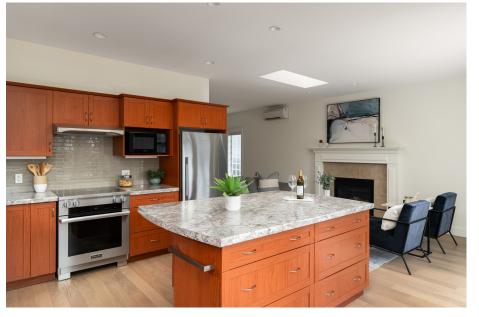

Discover this impeccably designed rancher, expertly crafted and recently updated by Roger Garside Construction. Set on a low-maintenance lot with ideal Western exposure, this home boasts a well-thought-out floor plan with 9' ceilings and 1,469 sq.ft. of stylish living space. Featuring two bedrooms, two bathrooms, and a versatile multi-purpose room that could serve as a third bedroom, this residence is both functional and elegant. The stunning kitchen is outfitted with premium Miele appliances, while the home's engineered hardwood flooring and electric heat pump with AC ensure year-round comfort. Additional highlights include a tankless hot water system and a beautifully landscaped, fully fenced outdoor area. Enjoy the convenience of a detached storage shed, gazebo, and ample parking. Located in the charming town of Sidney, this home offers easy access to shopping, dining, and waterfront activities, embodying the sought-after Saanich Peninsula lifestyle.