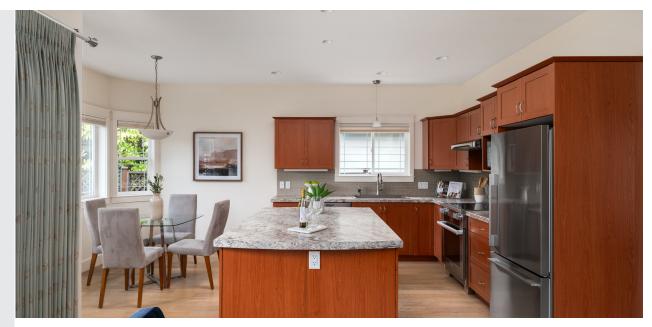

Discover this impeccably designed rancher, expertly crafted and recently updated by Roger Garside Construction. Set on a low-maintenance lot with ideal Western exposure, this home boasts a well-thought-out floor plan with 9' ceilings and 1,469 sq.ft. of stylish living space. Featuring two bedrooms, two bathrooms, and a versatile multi-purpose room that could serve as a third bedroom, this residence is both functional and elegant. The stunning kitchen is outfitted with premium Miele appliances, while the home's engineered hardwood flooring and electric heat pump with AC ensure year-round comfort. Additional highlights include a tankless hot water system and a beautifully landscaped, fully fenced outdoor area. Enjoy the convenience of a detached storage shed, gazebo, and ample parking. Located in the charming town of Sidney, this home offers easy access to shopping, dining, and waterfront activities, embodying the sought-after Saanich Peninsula lifestyle.