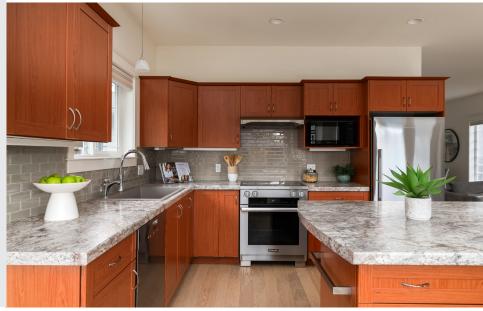

Discover this impeccably designed rancher, expertly crafted and recently updated by Roger Garside Construction. Set on a low-maintenance lot with ideal Western exposure, this home boasts a well-thought-out floor plan with 9' ceilings and 1,469 sq.ft. of stylish living space. Featuring two bedrooms, two bathrooms, and a versatile multi-purpose room that could serve as a third bedroom, this residence is both functional and elegant. The stunning kitchen is outfitted with premium Miele appliances, while the home's engineered hardwood flooring and electric heat pump with AC ensure year-round comfort. Additional highlights include a tankless hot water system and a beautifully landscaped, fully fenced outdoor area. Enjoy the convenience of a detached storage shed, gazebo, and ample parking. Located in the charming town of Sidney, this home offers easy access to shopping, dining, and waterfront activities, embodying the sought-after Saanich Peninsula lifestyle.