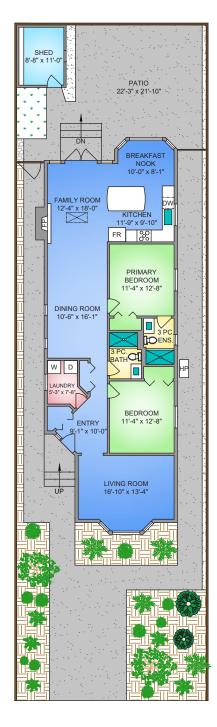

#### Property Floorplan

LIVING AREA 1,469 sq. ft.

Patio 451 sq. ft.

9622 SIXTH STREET 1469 SQ. FT. 9'-0" CEILING HEIGHT

NORTH

KITCHEN

INTERIOR

**INTERIOR** 