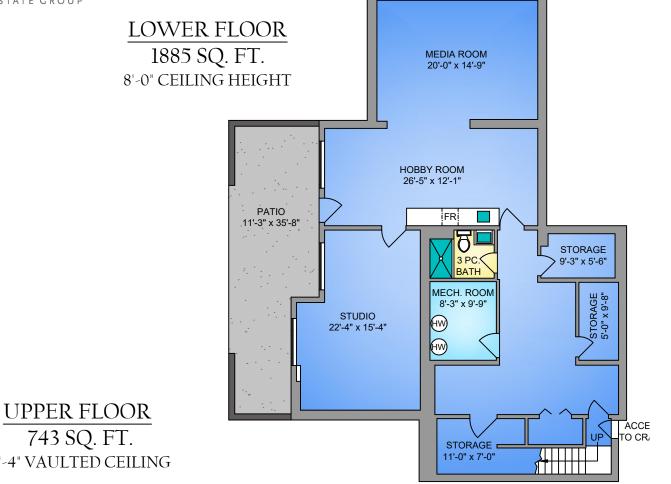

12'-4" VAULTED CEILING





GREENHOUSE 2945 SQ. FT.

GREENHOUSE

29'-5" x 95'-10"

## QUONSET HUT 4114 SQ. FT. 17'-8" CEILING HEIGHT







250-884-9753 matt@propermeasure.com www.propermeasure.com





| 1563 MT. NEWTON CROSS ROAD<br>JULY 17, 2024<br>PREPARED FOR THE EXCLUSIVE USE OF CHACE WHITSON<br>PLANS MAY NOT BE 100% ACCURATE, IF CRITICAL BUYER TO VERIFY. |                |        |              |
|----------------------------------------------------------------------------------------------------------------------------------------------------------------|----------------|--------|--------------|
| FLOOR                                                                                                                                                          | AREA (SQ. FT.) |