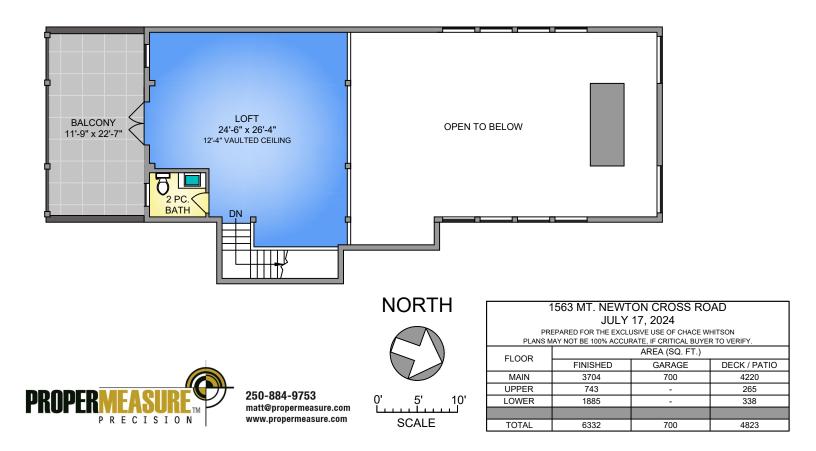

12'-4" VAULTED CEILING





GREENHOUSE 2945 SQ. FT.

GREENHOUSE

29'-5" x 95'-10"

## QUONSET HUT 4114 SQ. FT. 17'-8" CEILING HEIGHT







250-884-9753 matt@propermeasure.com www.propermeasure.com





| 1563 MT. NEWTON CROSS ROAD<br>JULY 17, 2024<br>PREPARED FOR THE EXCLUSIVE USE OF CHACE WHITSON<br>PLANS MAY NOT BE 100% ACCURATE, IF CRITICAL BUYER TO VERIFY. |                |        |              |
|----------------------------------------------------------------------------------------------------------------------------------------------------------------|----------------|--------|--------------|
| FLOOR                                                                                                                                                          | AREA (SQ. FT.) |        |              |
|