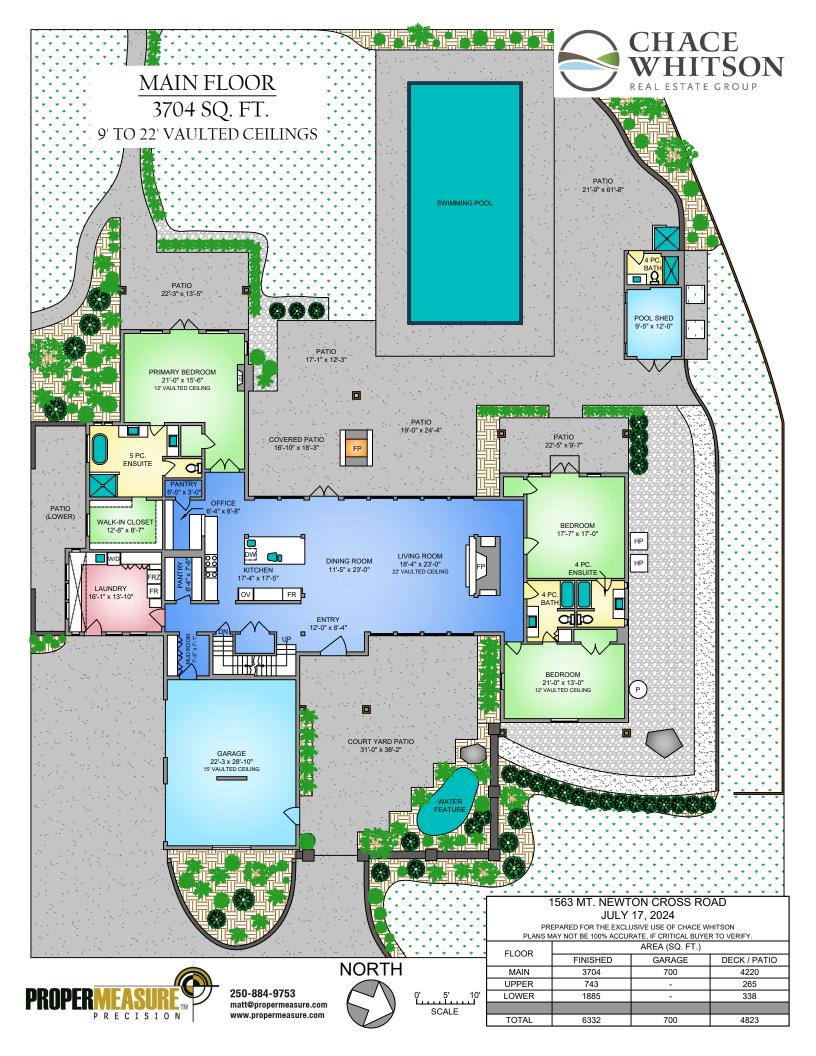

12'-4" VAULTED CEILING





GREENHOUSE 2945 SQ. FT.

GREENHOUSE

29'-5" x 95'-10"

## QUONSET HUT 4114 SQ. FT. 17'-8" CEILING HEIGHT







250-884-9753 matt@propermeasure.com www.propermeasure.com





| 1563 MT. NEWTON CROSS ROAD<br>JULY 17, 2024<br>PREPARED FOR THE EXCLUSIVE USE OF CHACE WHITSON<br>PLANS MAY NOT BE 100% ACCURATE, IF CRITICAL BUYER TO VERIFY. |                |        |              |
|----------------------------------------------------------------------------------------------------------------------------------------------------------------|----------------|--------|--------------|
| FLOOR                                                                                                                                                          | AREA (SQ. FT.) |