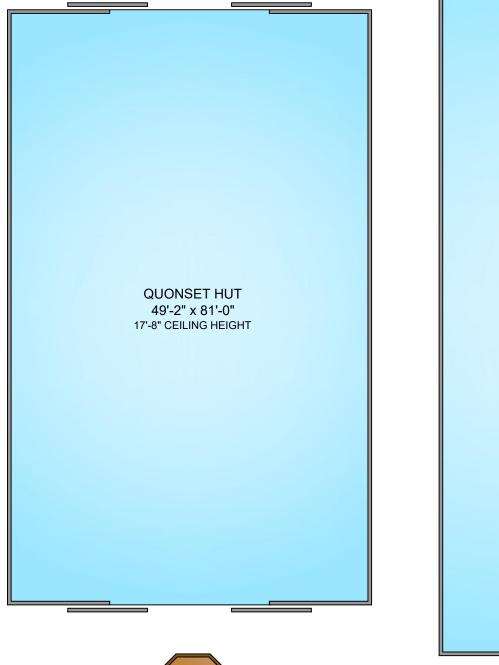

## QUONSET HUT 4114 SQ. FT. 17'-8" CEILING HEIGHT

250-884-9753 matt@propermeasure.com www.propermeasure.com

| 1563 MT. NEWTON CROSS ROAD<br>JULY 17, 2024<br>PREPARED FOR THE EXCLUSIVE USE OF CHACE WHITSON<br>PLANS MAY NOT BE 100% ACCURATE, IF CRITICAL BUYER TO VERIFY. |                |        |              |
|----------------------------------------------------------------------------------------------------------------------------------------------------------------|----------------|--------|--------------|
| FLOOR                                                                                                                                                          | AREA (SQ. FT.) |        |              |
|                                                                                                                                                                | FINISHED       | GARAGE | DECK / PATIO |
| MAIN                                                                                                                                                           | 3704           | 700    | 4220         |
| UPPER                                                                                                                                                          | 743            | -      | 265          |
| LOWER                                                                                                                                                          | 1885           | -      | 338          |
|                                                                                                                                                                |                |        |              |
| TOTAL                                                                                                                                                          | 6332           | 700    | 4823         |