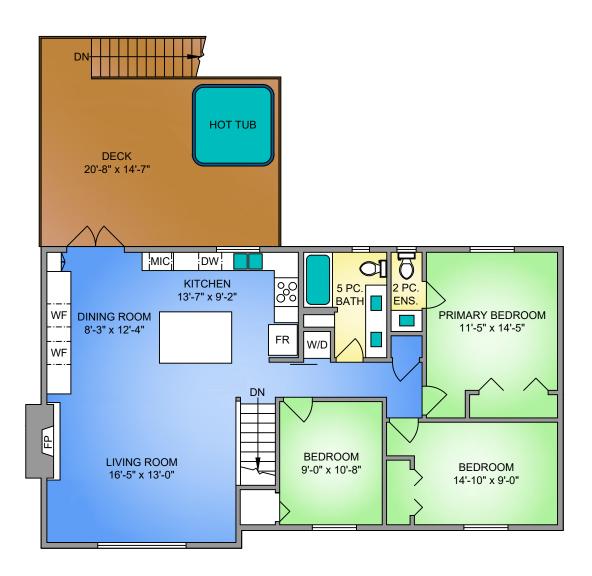

## SECOND FLOOR 1144 SQ. FT. 8'-0" CEILING HEIGHT

250-884-9753 matt@propermeasure.com www.propermeasure.com

## **NORTH**

| 2150 MALAVIEW AVENUE  JULY 04, 2024  PREPARED FOR THE EXCLUSIVE USE OF CHASE WHITSON PLANS MAY NOT BE 100% ACCURATE. IF CRITICAL BUYER TO VERIFY. |                |            |        |      |  |  |  |
|---------------------------------------------------------------------------------------------------------------------------------------------------|----------------|------------|--------|------|--|--|--|
| FLOOR                                                                                                                                             | AREA (SQ. FT.) |            |        |      |  |  |  |
|                                                                                                                                                   | FINISHED       | UNFINISHED | GARAGE | DECK |  |  |  |
| FIRST                                                                                                                                             | 773            | 36         | 370    | 49   |  |  |  |
| SECOND                                                                                                                                            | 1144           | -          | -      | 325  |  |  |  |
|                                                                                                                                                   |                |            |        |      |  |  |  |
| TOTAL                                                                                                                                             | 1917           | 36         | 370    | 374  |  |  |  |