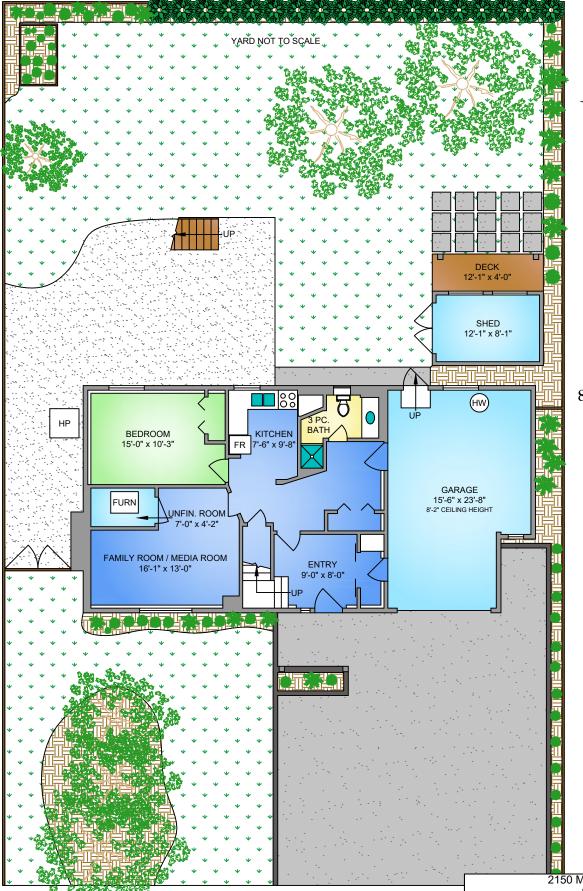

REAL ESTATE GROUP

FIRST FLOOR
773 SQ. FT.
8'-0" CEILING HEIGHT

**NORTH** 

0' 5' 10' SCALE

2150 MALAVIEW AVENUE

JULY 04, 2024
PREPARED FOR THE EXCLUSIVE USE OF CHASE WHITSON
NS MAY NOT BE 100% ACCURATE, IF CRITICAL BUYER TO VERIF

| FLANS MAT NOT BE 100% ACCORATE, IF CRITICAL BOTER TO VERIFT. |                |            |        |      |  |  |
|--------------------------------------------------------------|----------------|------------|--------|------|--|--|
| FLOOR                                                        | AREA (SQ. FT.) |            |        |      |  |  |
|                                                              | FINISHED       | UNFINISHED | GARAGE | DECK |  |  |
| FIRST                                                        | 773            | 36         | 370    | 49   |  |  |
| SECOND                                                       | 1144           | -          | -      | 325  |  |  |
|                                                              |                |            |        |      |  |  |
| TOTAL                                                        | 1917           | 36         | 370    | 374  |  |  |