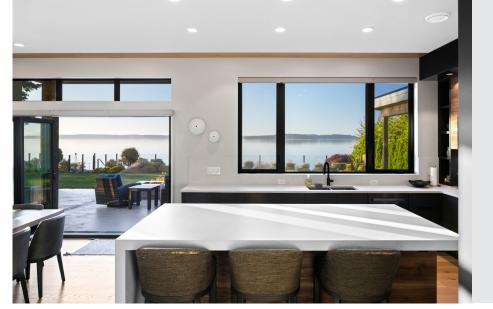

Built by GT Mann Contracting with uncompromised quality and impeccable attention to detail, this outstanding low-bank waterfront home offers panoramic ocean views and sophisticated style. Highlights include a pivoting 8' fir front entry door, 20' ceilings in the living room, oversized floor to ceiling windows and nano-doors doors that seamlessly blend the interior and exterior living spaces. The designer kitchen features a Dacor premium line of appliances, Dekton waterfall countertops, and butler's pantry. From the master bedroom you will enjoy stunning ocean views and the gorgeous ensuite features a large walk-in shower with seamless transition, dual rain head showers, and 6' freestanding tub. Outside the 1281 SF patio with built-in kitchen, built-in speakers & hot tub is perfect for entertaining. Experience stunning sunrises and watch the boats sail by from this truly spectacular home. Online brochure available for complete list of impressive finishing details.

#### Property Floorplan

Main 1,536 sq. ft. Second 1,414 sq. ft.

TOTAL AREA 2,940 sq. ft.

Garage 495 sq. ft.
Patio 1,291 sq. ft.

**EXTERIOR** 

KITCHEN

**INTERIOR** 

PRIMARY BEDROOM & ENSUITE