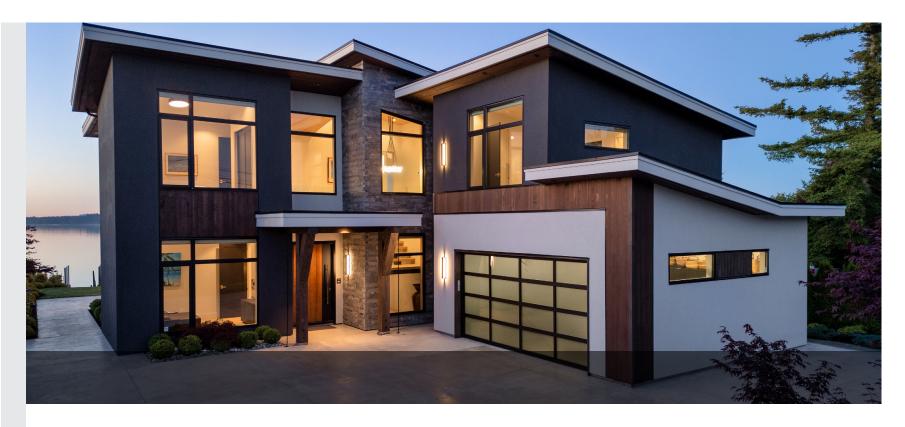

Built by GT Mann Contracting with uncompromised quality and impeccable attention to detail, this outstanding low-bank waterfront home offers panoramic ocean views and sophisticated style. Highlights include a pivoting 8' fir front entry door, 20' ceilings in the living room, oversized floor to ceiling windows and nano-doors doors that seamlessly blend the interior and exterior living spaces. The designer kitchen features a Dacor premium line of appliances, Dekton waterfall countertops, and butler's pantry. From the master bedroom you will enjoy stunning ocean views and the gorgeous ensuite features a large walk-in shower with seamless transition, dual rain head showers, and 6' freestanding tub. Outside the 1281 SF patio with built-in kitchen, built-in speakers & hot tub is perfect for entertaining. Experience stunning sunrises and watch the boats sail by from this truly spectacular home. Online brochure available for complete list of impressive finishing details.