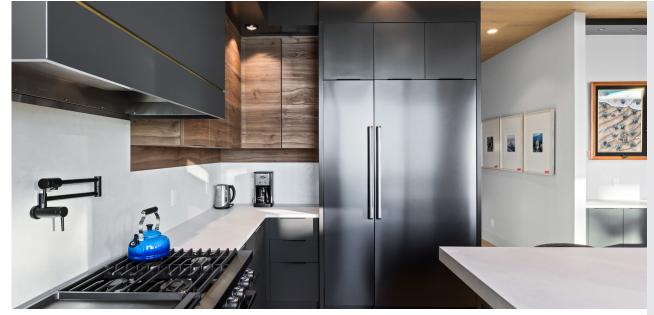

Built by GT Mann Contracting with uncompromised quality and impeccable attention to detail, this outstanding low-bank waterfront home offers panoramic ocean views and sophisticated style. Highlights include a pivoting 8' fir front entry door, 20' ceilings in the living room, oversized floor to ceiling windows and nano-doors doors that seamlessly blend the interior and exterior living spaces. The designer kitchen features a Dacor premium line of appliances, Dekton waterfall countertops, and butler's pantry. From the master bedroom you will enjoy stunning ocean views and the gorgeous ensuite features a large walk-in shower with seamless transition, dual rain head showers, and 6' freestanding tub. Outside the 1281 SF patio with built-in kitchen, built-in speakers & hot tub is perfect for entertaining. Experience stunning sunrises and watch the boats sail by from this truly spectacular home. Online brochure available for complete list of impressive finishing details.

#### Property Floorplan

Main 1,536 sq. ft. Second 1,414 sq. ft.

TOTAL AREA 2,940 sq. ft.

Garage 495 sq. ft.
Patio 1,291 sq. ft.

**EXTERIOR** 

KITCHEN

**INTERIOR** 

PRIMARY BEDROOM & ENSUITE