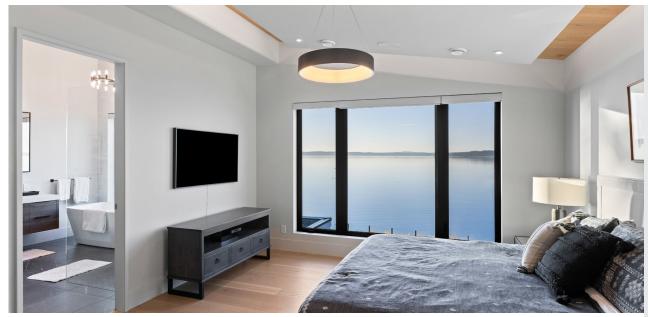

Built by GT Mann Contracting with uncompromised quality and impeccable attention to detail, this outstanding low-bank waterfront home offers panoramic ocean views and sophisticated style. Highlights include a pivoting 8' fir front entry door, 20' ceilings in the living room, oversized floor to ceiling windows and nano-doors doors that seamlessly blend the interior and exterior living spaces. The designer kitchen features a Dacor premium line of appliances, Dekton waterfall countertops, and butler's pantry. From the master bedroom you will enjoy stunning ocean views and the gorgeous ensuite features a large walk-in shower with seamless transition, dual rain head showers, and 6' freestanding tub. Outside the 1281 SF patio with built-in kitchen, built-in speakers & hot tub is perfect for entertaining. Experience stunning sunrises and watch the boats sail by from this truly spectacular home. Online brochure available for complete list of impressive finishing details.

#### Property Floorplan

Main 1,536 sq. ft. Second 1,414 sq. ft.

TOTAL AREA 2,940 sq. ft.

Garage 495 sq. ft.
Patio 1,291 sq. ft.

**EXTERIOR** 

KITCHEN

**INTERIOR** 

PRIMARY BEDROOM & ENSUITE