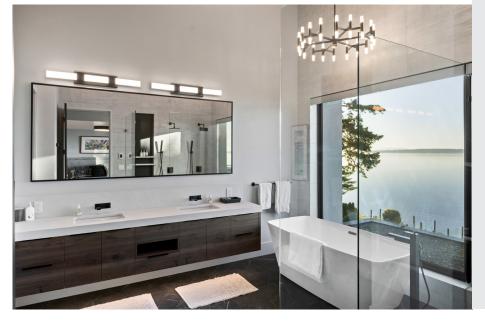

Built by GT Mann Contracting with uncompromised quality and impeccable attention to detail, this outstanding low-bank waterfront home offers panoramic ocean views and sophisticated style. Highlights include a pivoting 8' fir front entry door, 20' ceilings in the living room, oversized floor to ceiling windows and nano-doors doors that seamlessly blend the interior and exterior living spaces. The designer kitchen features a Dacor premium line of appliances, Dekton waterfall countertops, and butler's pantry. From the master bedroom you will enjoy stunning ocean views and the gorgeous ensuite features a large walk-in shower with seamless transition, dual rain head showers, and 6' freestanding tub. Outside the 1281 SF patio with built-in kitchen, built-in speakers & hot tub is perfect for entertaining. Experience stunning sunrises and watch the boats sail by from this truly spectacular home. Online brochure available for complete list of impressive finishing details.

#### Property Floorplan

Main 1,536 sq. ft. Second 1,414 sq. ft.

TOTAL AREA 2,940 sq. ft.

Garage 495 sq. ft.
Patio 1,291 sq. ft.

**EXTERIOR** 

KITCHEN

**INTERIOR** 

PRIMARY BEDROOM & ENSUITE