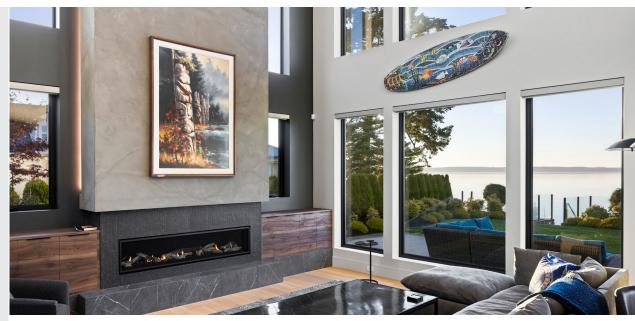

Built by GT Mann Contracting with uncompromised quality and impeccable attention to detail, this outstanding low-bank waterfront home offers panoramic ocean views and sophisticated style. Highlights include a pivoting 8' fir front entry door, 20' ceilings in the living room, oversized floor to ceiling windows and nano-doors doors that seamlessly blend the interior and exterior living spaces. The designer kitchen features a Dacor premium line of appliances, Dekton waterfall countertops, and butler's pantry. From the master bedroom you will enjoy stunning ocean views and the gorgeous ensuite features a large walk-in shower with seamless transition, dual rain head showers, and 6' freestanding tub. Outside the 1281 SF patio with built-in kitchen, built-in speakers & hot tub is perfect for entertaining. Experience stunning sunrises and watch the boats sail by from this truly spectacular home. Online brochure available for complete list of impressive finishing details.

#### Property Floorplan

Main 1,536 sq. ft. Second 1,414 sq. ft.

TOTAL AREA 2,940 sq. ft.

Garage 495 sq. ft.
Patio 1,291 sq. ft.

**EXTERIOR** 

KITCHEN

**INTERIOR** 

PRIMARY BEDROOM & ENSUITE