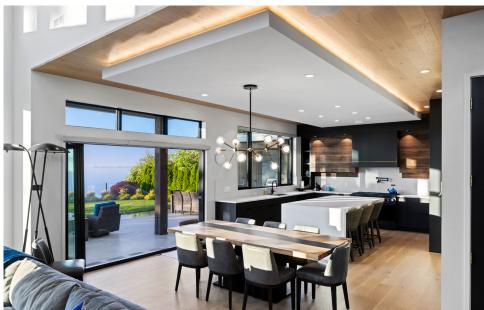

Built by GT Mann Contracting with uncompromised quality and impeccable attention to detail, this outstanding low-bank waterfront home offers panoramic ocean views and sophisticated style. Highlights include a pivoting 8' fir front entry door, 20' ceilings in the living room, oversized floor to ceiling windows and nano-doors doors that seamlessly blend the interior and exterior living spaces. The designer kitchen features a Dacor premium line of appliances, Dekton waterfall countertops, and butler's pantry. From the master bedroom you will enjoy stunning ocean views and the gorgeous ensuite features a large walk-in shower with seamless transition, dual rain head showers, and 6' freestanding tub. Outside the 1281 SF patio with built-in kitchen, built-in speakers & hot tub is perfect for entertaining. Experience stunning sunrises and watch the boats sail by from this truly spectacular home. Online brochure available for complete list of impressive finishing details.

#### Property Floorplan

Main 1,536 sq. ft. Second 1,414 sq. ft.

TOTAL AREA 2,940 sq. ft.

Garage 495 sq. ft.
Patio 1,291 sq. ft.

**EXTERIOR** 

KITCHEN

**INTERIOR** 

PRIMARY BEDROOM & ENSUITE