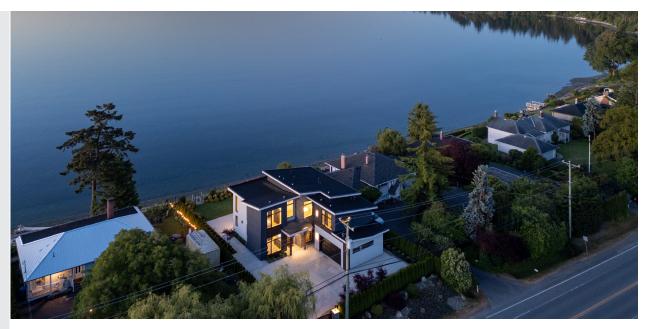

Built by GT Mann Contracting with uncompromised quality and impeccable attention to detail, this outstanding low-bank waterfront home offers panoramic ocean views and sophisticated style. Highlights include a pivoting 8' fir front entry door, 20' ceilings in the living room, oversized floor to ceiling windows and nano-doors doors that seamlessly blend the interior and exterior living spaces. The designer kitchen features a Dacor premium line of appliances, Dekton waterfall countertops, and butler's pantry. From the master bedroom you will enjoy stunning ocean views and the gorgeous ensuite features a large walk-in shower with seamless transition, dual rain head showers, and 6' freestanding tub. Outside the 1281 SF patio with built-in kitchen, built-in speakers & hot tub is perfect for entertaining. Experience stunning sunrises and watch the boats sail by from this truly spectacular home. Online brochure available for complete list of impressive finishing details.