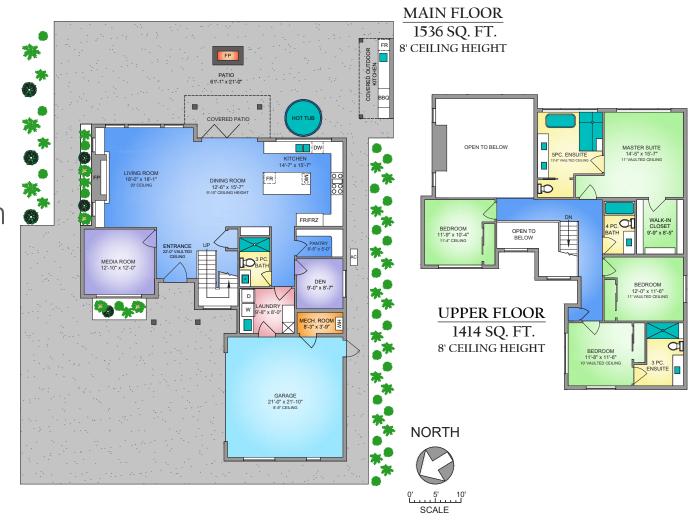

#### Property Floorplan

Main 1,536 sq. ft. Second 1,414 sq. ft.

TOTAL AREA 2,940 sq. ft.

Garage 495 sq. ft.
Patio 1,291 sq. ft.

**EXTERIOR** 

KITCHEN

**INTERIOR** 

PRIMARY BEDROOM & ENSUITE