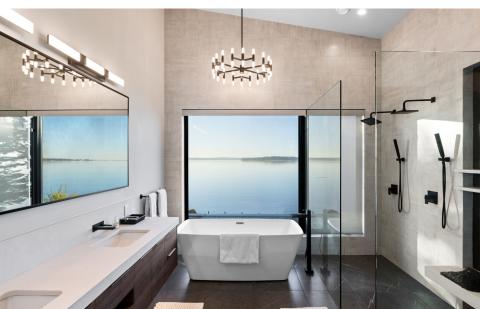

Built by GT Mann Contracting with uncompromised quality and impeccable attention to detail, this outstanding low-bank waterfront home offers panoramic ocean views and sophisticated style. Highlights include a pivoting 8' fir front entry door, 20' ceilings in the living room, oversized floor to ceiling windows and nano-doors doors that seamlessly blend the interior and exterior living spaces. The designer kitchen features a Dacor premium line of appliances, Dekton waterfall countertops, and butler's pantry. From the master bedroom you will enjoy stunning ocean views and the gorgeous ensuite features a large walk-in shower with seamless transition, dual rain head showers, and 6' freestanding tub. Outside the 1281 SF patio with built-in kitchen, built-in speakers & hot tub is perfect for entertaining. Experience stunning sunrises and watch the boats sail by from this truly spectacular home. Online brochure available for complete list of impressive finishing details.

#### Property Floorplan

Main 1,536 sq. ft. Second 1,414 sq. ft.

TOTAL AREA 2,940 sq. ft.

Garage 495 sq. ft.
Patio 1,291 sq. ft.

**EXTERIOR** 

KITCHEN

**INTERIOR** 

PRIMARY BEDROOM & ENSUITE