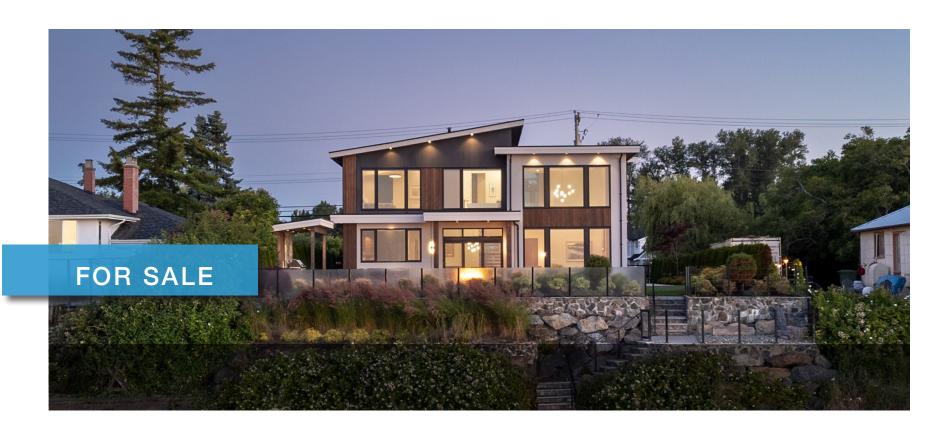

#### 9235 Lochside Drive

North Saanich

SUMMARY OVERVIEW

| Δī |                |               |
|----|----------------|---------------|
| \$ | LISTING PRICE: | \$3,475,000   |
|    | LIVING AREA:   | 2,940 sq. ft. |
|    | BEDROOMS:      | 4             |
|    | BATHROOMS:     | 4             |

Built by GT Mann Contracting with uncompromised quality and impeccable attention to detail, this outstanding low-bank waterfront home offers panoramic ocean views and sophisticated style. Highlights include a pivoting 8' fir front entry door, 20' ceilings in the living room, oversized floor to ceiling windows and nano-doors doors that seamlessly blend the interior and exterior living spaces. The designer kitchen features a Dacor premium line of appliances, Dekton waterfall countertops, and butler's pantry. From the master bedroom you will enjoy stunning ocean views and the gorgeous ensuite features a large walk-in shower with seamless transition, dual rain head showers, and 6' freestanding tub. Outside the 1281 SF patio with built-in kitchen, built-in speakers & hot tub is perfect for entertaining. Experience stunning sunrises and watch the boats sail by from this truly spectacular home. Online brochure available for complete list of impressive finishing details.