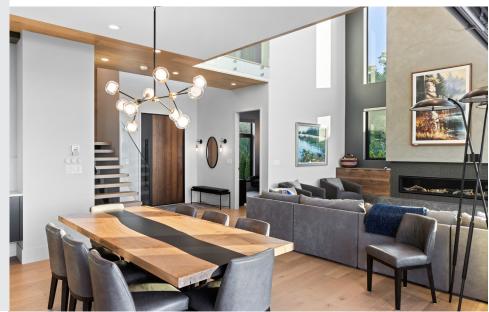

Built by GT Mann Contracting with uncompromised quality and impeccable attention to detail, this outstanding low-bank waterfront home offers panoramic ocean views and sophisticated style. Highlights include a pivoting 8' fir front entry door, 20' ceilings in the living room, oversized floor to ceiling windows and nano-doors doors that seamlessly blend the interior and exterior living spaces. The designer kitchen features a Dacor premium line of appliances, Dekton waterfall countertops, and butler's pantry. From the master bedroom you will enjoy stunning ocean views and the gorgeous ensuite features a large walk-in shower with seamless transition, dual rain head showers, and 6' freestanding tub. Outside the 1281 SF patio with built-in kitchen, built-in speakers & hot tub is perfect for entertaining. Experience stunning sunrises and watch the boats sail by from this truly spectacular home. Online brochure available for complete list of impressive finishing details.

#### Property Floorplan

Main 1,536 sq. ft. Second 1,414 sq. ft.

TOTAL AREA 2,940 sq. ft.

Garage 495 sq. ft.
Patio 1,291 sq. ft.

**EXTERIOR** 

KITCHEN

**INTERIOR** 

PRIMARY BEDROOM & ENSUITE