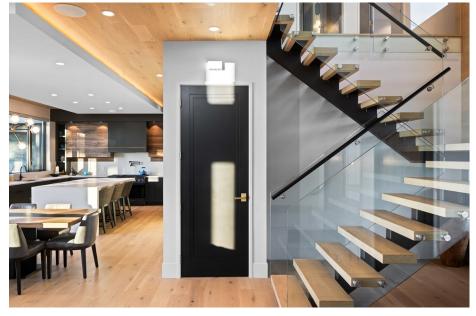

Built by GT Mann Contracting with uncompromised quality and impeccable attention to detail, this outstanding low-bank waterfront home offers panoramic ocean views and sophisticated style. Highlights include a pivoting 8' fir front entry door, 20' ceilings in the living room, oversized floor to ceiling windows and nano-doors doors that seamlessly blend the interior and exterior living spaces. The designer kitchen features a Dacor premium line of appliances, Dekton waterfall countertops, and butler's pantry. From the master bedroom you will enjoy stunning ocean views and the gorgeous ensuite features a large walk-in shower with seamless transition, dual rain head showers, and 6' freestanding tub. Outside the 1281 SF patio with built-in kitchen, built-in speakers & hot tub is perfect for entertaining. Experience stunning sunrises and watch the boats sail by from this truly spectacular home. Online brochure available for complete list of impressive finishing details.

#### Property Floorplan

Main 1,536 sq. ft. Second 1,414 sq. ft.

TOTAL AREA 2,940 sq. ft.

Garage 495 sq. ft.
Patio 1,291 sq. ft.

**EXTERIOR** 

KITCHEN

**INTERIOR** 

PRIMARY BEDROOM & ENSUITE