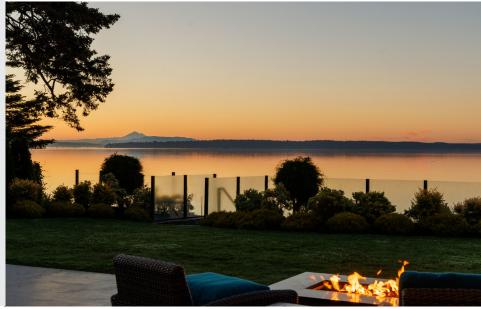

Built by GT Mann Contracting with uncompromised quality and impeccable attention to detail, this outstanding low-bank waterfront home offers panoramic ocean views and sophisticated style. Highlights include a pivoting 8' fir front entry door, 20' ceilings in the living room, oversized floor to ceiling windows and nano-doors doors that seamlessly blend the interior and exterior living spaces. The designer kitchen features a Dacor premium line of appliances, Dekton waterfall countertops, and butler's pantry. From the master bedroom you will enjoy stunning ocean views and the gorgeous ensuite features a large walk-in shower with seamless transition, dual rain head showers, and 6' freestanding tub. Outside the 1281 SF patio with built-in kitchen, built-in speakers & hot tub is perfect for entertaining. Experience stunning sunrises and watch the boats sail by from this truly spectacular home. Online brochure available for complete list of impressive finishing details.

#### Property Floorplan

Main 1,536 sq. ft. Second 1,414 sq. ft.

TOTAL AREA 2,940 sq. ft.

Garage 495 sq. ft.
Patio 1,291 sq. ft.

**EXTERIOR** 

KITCHEN

**INTERIOR** 

PRIMARY BEDROOM & ENSUITE