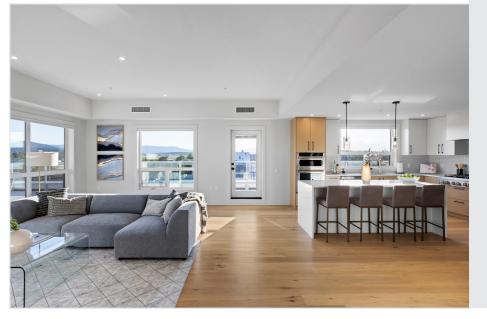

Luxurious living in Sidney by the sea! This stunning 2 bed + den/2bath home is situated on the subpenthouse level of the Beacon on Beacon; designed by Finlayson Bonet w/ interior by Spaciz Design, setting a new standard for sophisticated living in Sidney. Offering 1,582 sq ft of impeccably finished living space, exceptional SW exposure & breathtaking views. Highlights include an open concept w/ 9'8" ceilings, floor-to-ceiling windows, wide planked hardwood flooring, a stunning primary w/ walk-in closet & 4-piece ensuite, & beautiful kitchen complete w/ custom millwork, quartz counters, & top-of-line appliances. Outside you will find an expansive 1,182 sq.ft wrap-around terrace that's perfect for entertaining & enjoying the scenic views. This home comes equipped w/ hot water O/D, gas f/p, heat pump w/ A/C, storage & 2 underground parking stalls. Enjoy the convenience of a sophisticated condo living in the heart or sidney.

#### **NORTH**

**EXTERIOR** 

INTERIOR

**KITCHEN** 

INTERIOR

DECK

Location

(GIS) MAPPING