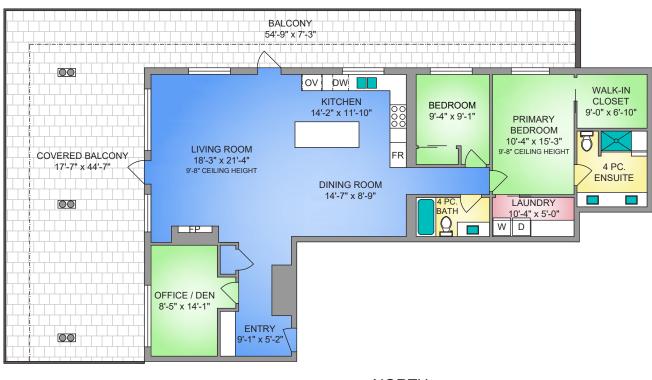

#### 9'-8" TO 8' CEILING HEIGHT

#### Property Floorplan

#### LIVING AREA 1,582 sq. ft.

Balcony 1,162 sq. ft.
Parking 2 Stalls

#### **NORTH**

**EXTERIOR** 

INTERIOR

**KITCHEN** 

INTERIOR

DECK

Location

(GIS) MAPPING