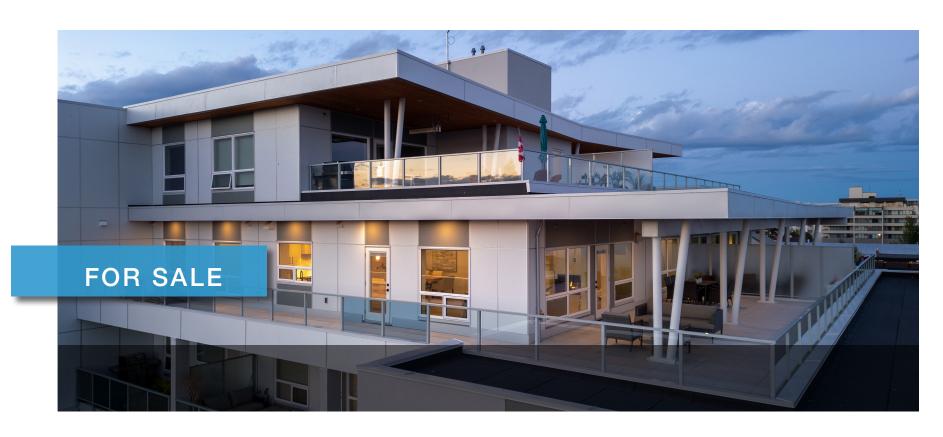

# 406 - 9818 FOURTH ST

Sidney

406 - 9818 Fourth St

Sidney

SUMMARY OVERVIEW

| \$ | LISTING PRICE: | \$1,695,000   |
|----|----------------|---------------|
| 到  | LIVING AREA:   | 1,582 sq. ft. |
|    | BEDROOMS:      | 2 + Den       |
|    | BATHROOMS:     | 2             |

Luxurious living in Sidney by the sea! This stunning 2 bed + den/2bath home is situated on the subpenthouse level of the Beacon on Beacon; designed by Finlayson Bonet w/ interior by Spaciz Design, setting a new standard for sophisticated living in Sidney. Offering 1,582 sq ft of impeccably finished living space, exceptional SW exposure & breathtaking views. Highlights include an open concept w/ 9'8" ceilings, floor-to-ceiling windows, wide planked hardwood flooring, a stunning primary w/ walk-in closet & 4-piece ensuite, & beautiful kitchen complete w/ custom millwork, quartz counters, & top-of-line appliances. Outside you will find an expansive 1,182 sq.ft wrap-around terrace that's perfect for entertaining & enjoying the scenic views. This home comes equipped w/ hot water O/D, gas f/p, heat pump w/ A/C, storage & 2 underground parking stalls. Enjoy the convenience of a sophisticated condo living in the heart or sidney.