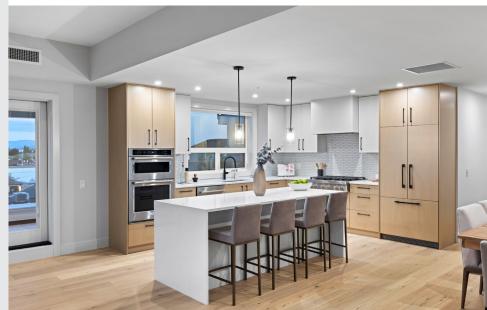

Luxurious living in Sidney by the sea! This stunning 2 bed + den/2bath home is situated on the subpenthouse level of the Beacon on Beacon; designed by Finlayson Bonet w/ interior by Spaciz Design, setting a new standard for sophisticated living in Sidney. Offering 1,582 sq ft of impeccably finished living space, exceptional SW exposure & breathtaking views. Highlights include an open concept w/ 9'8" ceilings, floor-to-ceiling windows, wide planked hardwood flooring, a stunning primary w/ walk-in closet & 4-piece ensuite, & beautiful kitchen complete w/ custom millwork, quartz counters, & top-of-line appliances. Outside you will find an expansive 1,182 sq.ft wrap-around terrace that's perfect for entertaining & enjoying the scenic views. This home comes equipped w/ hot water O/D, gas f/p, heat pump w/ A/C, storage & 2 underground parking stalls. Enjoy the convenience of a sophisticated condo living in the heart or sidney.

#### **NORTH**

**EXTERIOR** 

INTERIOR

**KITCHEN** 

INTERIOR

DECK

Location

(GIS) MAPPING