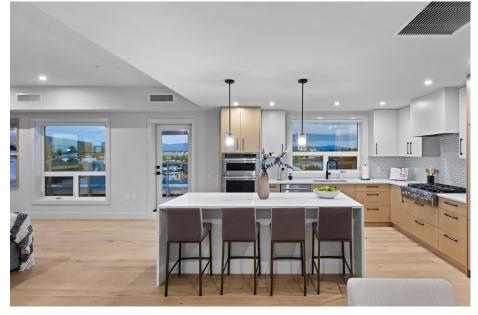

Luxurious living in Sidney by the sea! This stunning 2 bed + den/2bath home is situated on the subpenthouse level of the Beacon on Beacon; designed by Finlayson Bonet w/ interior by Spaciz Design, setting a new standard for sophisticated living in Sidney. Offering 1,582 sq ft of impeccably finished living space, exceptional SW exposure & breathtaking views. Highlights include an open concept w/ 9'8" ceilings, floor-to-ceiling windows, wide planked hardwood flooring, a stunning primary w/ walk-in closet & 4-piece ensuite, & beautiful kitchen complete w/ custom millwork, quartz counters, & top-of-line appliances. Outside you will find an expansive 1,182 sq.ft wrap-around terrace that's perfect for entertaining & enjoying the scenic views. This home comes equipped w/ hot water O/D, gas f/p, heat pump w/ A/C, storage & 2 underground parking stalls. Enjoy the convenience of a sophisticated condo living in the heart or sidney.

#### **NORTH**

**EXTERIOR** 

INTERIOR

**KITCHEN** 

INTERIOR

DECK

Location

(GIS) MAPPING