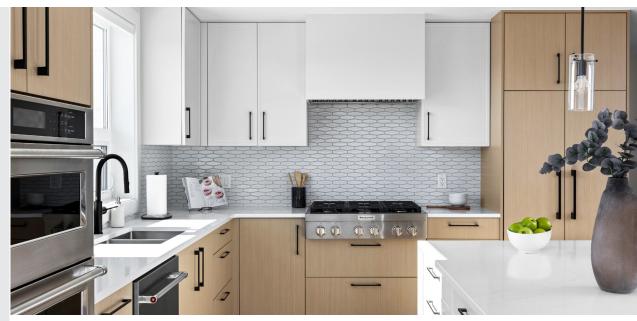

Luxurious living in Sidney by the sea! This stunning 2 bed + den/2bath home is situated on the subpenthouse level of the Beacon on Beacon; designed by Finlayson Bonet w/ interior by Spaciz Design, setting a new standard for sophisticated living in Sidney. Offering 1,582 sq ft of impeccably finished living space, exceptional SW exposure & breathtaking views. Highlights include an open concept w/ 9'8" ceilings, floor-to-ceiling windows, wide planked hardwood flooring, a stunning primary w/ walk-in closet & 4-piece ensuite, & beautiful kitchen complete w/ custom millwork, quartz counters, & top-of-line appliances. Outside you will find an expansive 1,182 sq.ft wrap-around terrace that's perfect for entertaining & enjoying the scenic views. This home comes equipped w/ hot water O/D, gas f/p, heat pump w/ A/C, storage & 2 underground parking stalls. Enjoy the convenience of a sophisticated condo living in the heart or sidney.

#### **NORTH**

**EXTERIOR** 

INTERIOR

**KITCHEN** 

INTERIOR

DECK

Location

(GIS) MAPPING