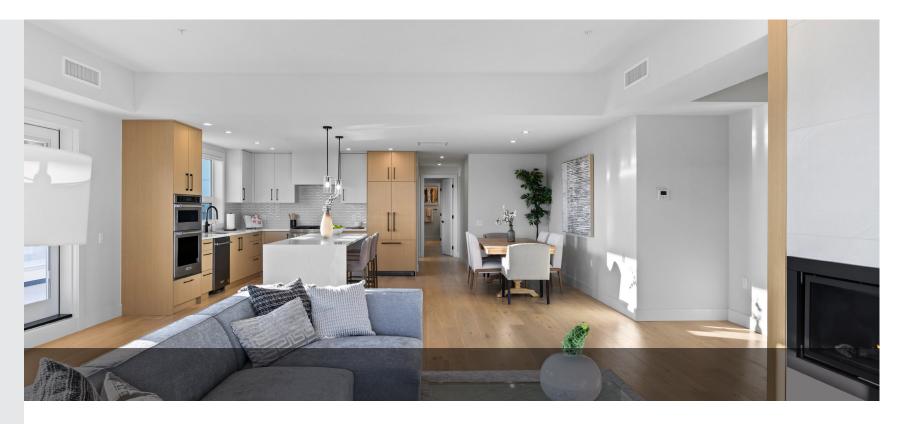

Luxurious living in Sidney by the sea! This stunning 2 bed + den/2bath home is situated on the subpenthouse level of the Beacon on Beacon; designed by Finlayson Bonet w/ interior by Spaciz Design, setting a new standard for sophisticated living in Sidney. Offering 1,582 sq ft of impeccably finished living space, exceptional SW exposure & breathtaking views. Highlights include an open concept w/ 9'8" ceilings, floor-to-ceiling windows, wide planked hardwood flooring, a stunning primary w/ walk-in closet & 4-piece ensuite, & beautiful kitchen complete w/ custom millwork, quartz counters, & top-of-line appliances. Outside you will find an expansive 1,182 sq.ft wrap-around terrace that's perfect for entertaining & enjoying the scenic views. This home comes equipped w/ hot water O/D, gas f/p, heat pump w/ A/C, storage & 2 underground parking stalls. Enjoy the convenience of a sophisticated condo living in the heart or sidney.