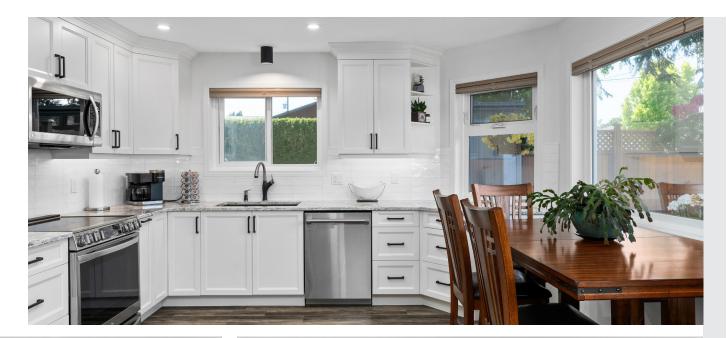

Stylish and sophisticated 3 bed/2 bath duplex with a functional layout spanning 1,715 sq ft. This home boasts large windows that fill the home with natural light, wide plank laminate hardwood floors, spainspired bathrooms with tile flooring, and a gourmet kitchen featuring Cambria quartz countertops and premium stainless-steel appliances. Enjoy year-round comfort with a heat pump and A/C, and convenience with a double car garage. Outside, a professionally landscaped fully-fenced yard and spacious South facing patio await, perfect for entertaining and enjoying the warm evening sun. Close to beaches, restaurants, shops, and the town core, this home offers exceptional quality and value.

EXTERIOR

INTERIOR

KITCHEN

 $\left(\begin{array}{c}7\end{array}\right)$ 

INTERIOR

Location

(GIS) MAPPING

CEL · 250 818 9338 | TEL · 778 426 2262