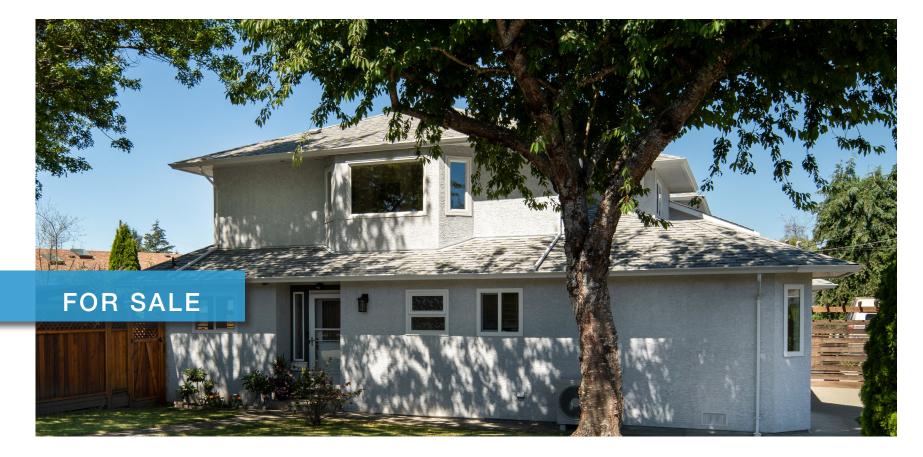

## **10402 RESTHAVEN**

Sidney

2

## **10402 Resthaven Drive** Sidney

SUMMARY OVERVIEW

| <b>*</b> | LISTING PRICE: | \$929,000     |
|----------|----------------|---------------|
| 町        | LIVING AREA:   | 1,715 sq. ft. |
|          | BED:           | 3             |
|          | BATH:          | 2             |

Stylish and sophisticated 3 bed/2 bath duplex with a functional layout spanning 1,715 sq ft. This home boasts large windows that fill the home with natural light, wide plank laminate hardwood floors, spainspired bathrooms with tile flooring, and a gourmet kitchen featuring Cambria quartz countertops and premium stainless-steel appliances. Enjoy year-round comfort with a heat pump and A/C, and convenience with a double car garage. Outside, a professionally landscaped fully-fenced yard and spacious South facing patio await, perfect for entertaining and enjoying the warm evening sun. Close to beaches, restaurants, shops, and the town core, this home offers exceptional quality and value.

EXTERIOR

INTERIOR

KITCHEN

 $\left(\begin{array}{c}7\end{array}\right)$ 

INTERIOR

Location

(GIS) MAPPING

CEL · 250 818 9338 | TEL · 778 426 2262