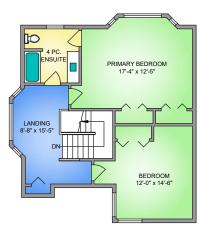

## Property Floorplan

| Main Floor  | 952 sq. ft.   |
|-------------|---------------|
| Upper Floor | 809 sq. ft.   |
| TOTAL AREA  | 1,715 sq. ft. |
|             |               |
| Patio       | 197 sq. ft.   |
| Garage      | 403 sq. ft.   |