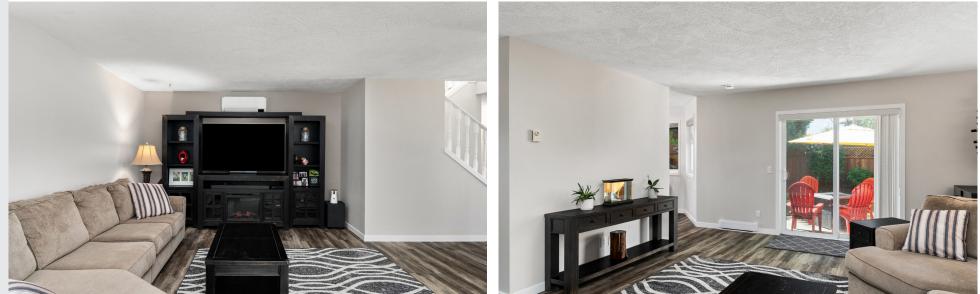

Stylish and sophisticated 3 bed/2 bath duplex with a functional layout spanning 1,715 sq ft. This home boasts large windows that fill the home with natural light, wide plank laminate hardwood floors, spainspired bathrooms with tile flooring, and a gourmet kitchen featuring Cambria quartz countertops and premium stainless-steel appliances. Enjoy year-round comfort with a heat pump and A/C, and convenience with a double car garage. Outside, a professionally landscaped fully-fenced yard and spacious South facing patio await, perfect for entertaining and enjoying the warm evening sun. Close to beaches, restaurants, shops, and the town core, this home offers exceptional quality and value.

EXTERIOR

INTERIOR

KITCHEN

 $\left(\begin{array}{c}7\end{array}\right)$ 

INTERIOR

Location

(GIS) MAPPING

CEL · 250 818 9338 | TEL · 778 426 2262