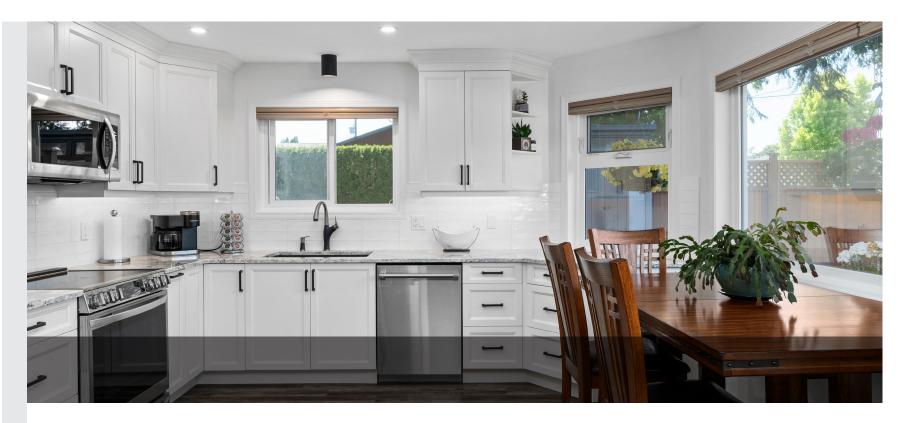

Stylish and sophisticated 3 bed/2 bath duplex with a functional layout spanning 1,715 sq ft. This home boasts large windows that fill the home with natural light, wide plank laminate hardwood floors, spainspired bathrooms with tile flooring, and a gourmet kitchen featuring Cambria quartz countertops and premium stainless-steel appliances. Enjoy year-round comfort with a heat pump and A/C, and convenience with a double car garage. Outside, a professionally landscaped fully-fenced yard and spacious South facing patio await, perfect for entertaining and enjoying the warm evening sun. Close to beaches, restaurants, shops, and the town core, this home offers exceptional quality and value.

EXTERIOR

INTERIOR

KITCHEN

 $\left(\begin{array}{c}7\end{array}\right)$ 

INTERIOR

Location

(GIS) MAPPING

CEL · 250 818 9338 | TEL · 778 426 2262