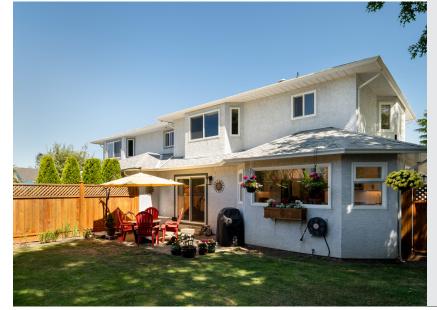

Stylish and sophisticated 3 bed/2 bath duplex with a functional layout spanning 1,715 sq ft. This home boasts large windows that fill the home with natural light, wide plank laminate hardwood floors, spainspired bathrooms with tile flooring, and a gourmet kitchen featuring Cambria quartz countertops and premium stainless-steel appliances. Enjoy year-round comfort with a heat pump and A/C, and convenience with a double car garage. Outside, a professionally landscaped fully-fenced yard and spacious South facing patio await, perfect for entertaining and enjoying the warm evening sun. Close to beaches, restaurants, shops, and the town core, this home offers exceptional quality and value.

EXTERIOR

INTERIOR

KITCHEN

 $\left(\begin{array}{c}7\end{array}\right)$ 

INTERIOR

Location

(GIS) MAPPING

CEL · 250 818 9338 | TEL · 778 426 2262