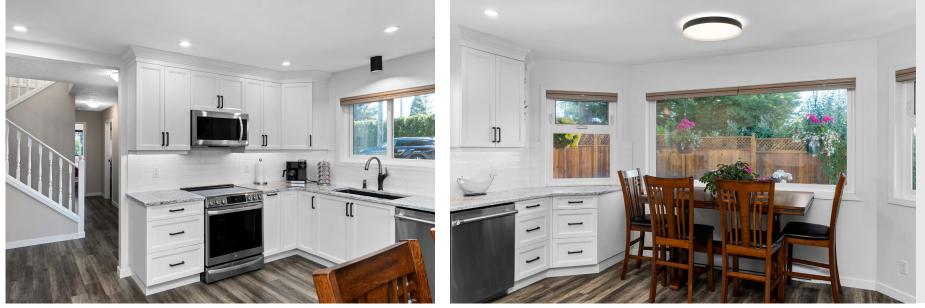

Stylish and sophisticated 3 bed/2 bath duplex with a functional layout spanning 1,715 sq ft. This home boasts large windows that fill the home with natural light, wide plank laminate hardwood floors, spainspired bathrooms with tile flooring, and a gourmet kitchen featuring Cambria quartz countertops and premium stainless-steel appliances. Enjoy year-round comfort with a heat pump and A/C, and convenience with a double car garage. Outside, a professionally landscaped fully-fenced yard and spacious South facing patio await, perfect for entertaining and enjoying the warm evening sun. Close to beaches, restaurants, shops, and the town core, this home offers exceptional quality and value.

EXTERIOR

INTERIOR

KITCHEN

 $\left(\begin{array}{c}7\end{array}\right)$ 

INTERIOR

Location

(GIS) MAPPING

CEL · 250 818 9338 | TEL · 778 426 2262