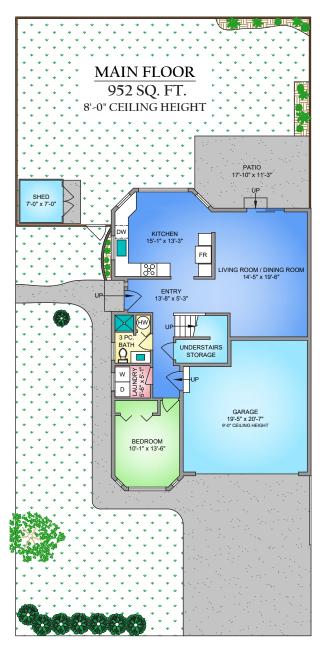

## Property Floorplan

| Main Floor  | 952 sq. ft.   |
|-------------|---------------|
| Upper Floor | 809 sq. ft.   |
| TOTAL AREA  | 1,715 sq. ft. |
|             |               |
| Patio       | 197 sq. ft.   |
| Garage      | 403 sq. ft.   |