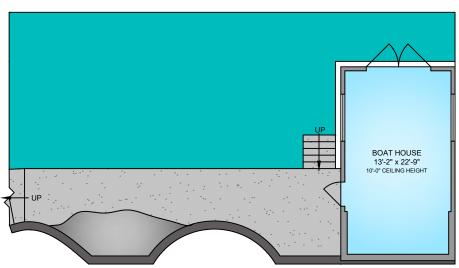

BOAT HOUSE 426 SQ. FT. 7' CEILING HEIGHT

250-884-9753 matt@propermeasure.com www.propermeasure.com

## **NORTH**

0' 5' 10' SCALE

| 8381 LOCHSIDE DRIVE<br>JUNE 12, 2024                                                                         |                |         |        |              |  |  |  |
|--------------------------------------------------------------------------------------------------------------|----------------|---------|--------|--------------|--|--|--|
| PREPARED FOR THE EXCLUSIVE USE OF CHACE WHITSON PLANS MAY NOT BE 100% ACCURATE, IF CRITICAL BUYER TO VERIFY. |                |         |        |              |  |  |  |
| FLOOR                                                                                                        | AREA (SQ. FT.) |         |        |              |  |  |  |
|                                                                                                              | FINISHED       | CARPORT | GARAGE | DECK / PATIO |  |  |  |
| FIRST                                                                                                        | 1792           | 133     | 489    | 1749         |  |  |  |
| SECOND                                                                                                       | 1665           | -       | -      | 1154         |  |  |  |
| OFFICE                                                                                                       | 103            | -       | -      | -            |  |  |  |
|                                                                                                              |                |         |        |              |  |  |  |