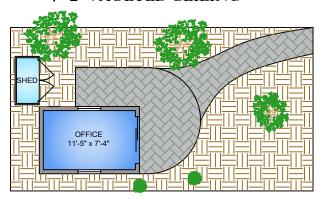

## OFFICE 103 SQ. FT. 7'-2" VAULTED CEILING

250-884-9753 matt@propermeasure.com www.propermeasure.com

| 8381 LOCHSIDE DRIVE                                          |                |         |        |              |  |  |  |  |
|--------------------------------------------------------------|----------------|---------|--------|--------------|--|--|--|--|
| JUNE 12, 2024                                                |                |         |        |              |  |  |  |  |
| PREPARED FOR THE EXCLUSIVE USE OF CHACE WHITSON              |                |         |        |              |  |  |  |  |
| PLANS MAY NOT BE 100% ACCURATE, IF CRITICAL BUYER TO VERIFY. |                |         |        |              |  |  |  |  |
| FLOOR                                                        | AREA (SQ. FT.) |         |        |              |  |  |  |  |
|                                                              | FINISHED       | CARPORT | GARAGE | DECK / PATIO |  |  |  |  |
| FIRST                                                        | 1792           | 133     | 489    | 1749         |  |  |  |  |
| SECOND                                                       | 1665           | -       | -      | 1154         |  |  |  |  |
| OFFICE                                                       | 103            | -       | -      | -            |  |  |  |  |
|                                                              |                |         |        |              |  |  |  |  |
|                                                              |                |         |        |              |  |  |  |  |
| TOTAL                                                        | 3560           | 133     | 489    | 2903         |  |  |  |  |