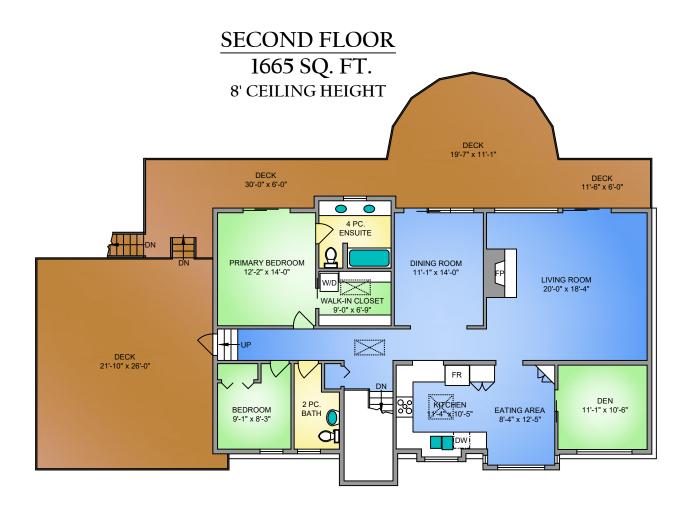

## **NORTH**

0' 5' 10' SCALE

| 8381 LOCHSIDE DRIVE                                          |                |         |        |              |  |  |  |  |
|--------------------------------------------------------------|----------------|---------|--------|--------------|--|--|--|--|
| JUNE 12, 2024                                                |                |         |        |              |  |  |  |  |
| PREPARED FOR THE EXCLUSIVE USE OF CHACE WHITSON              |                |         |        |              |  |  |  |  |
| PLANS MAY NOT BE 100% ACCURATE, IF CRITICAL BUYER TO VERIFY. |                |         |        |              |  |  |  |  |
| FLOOR                                                        | AREA (SQ. FT.) |         |        |              |  |  |  |  |
|                                                              | FINISHED       | CARPORT | GARAGE | DECK / PATIO |  |  |  |  |
| FIRST                                                        | 1792           | 133     | 489    | 1749         |  |  |  |  |
| SECOND                                                       | 1665           | -       | -      | 1154         |  |  |  |  |
| OFFICE                                                       | 103            | -       | -      | -            |  |  |  |  |
|                                                              |                |         |        |              |  |  |  |  |
|                                                              |                |         |        |              |  |  |  |  |
| TOTAL                                                        | 3560           | 133     | 489    | 2903         |  |  |  |  |