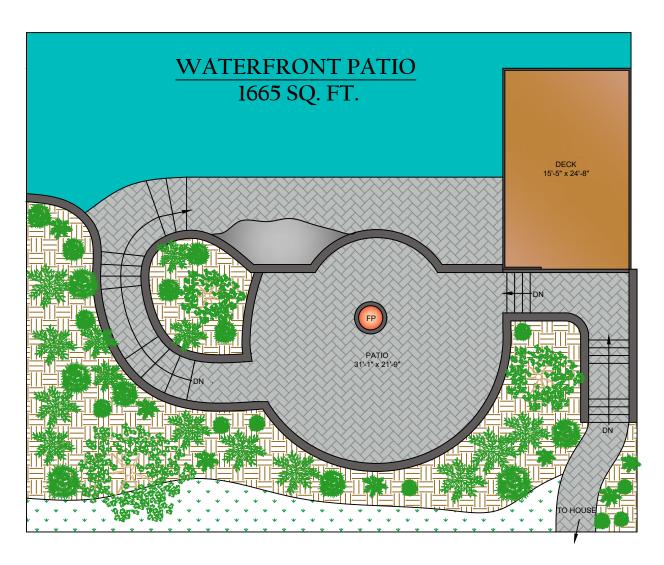

## **NORTH**

0' 5' 10' SCALE

| 8381 LOCHSIDE DRIVE                                          |                |         |        |              |  |  |  |  |
|--------------------------------------------------------------|----------------|---------|--------|--------------|--|--|--|--|
| JUNE 12, 2024                                                |                |         |        |              |  |  |  |  |
| PREPARED FOR THE EXCLUSIVE USE OF CHACE WHITSON              |                |         |        |              |  |  |  |  |
| PLANS MAY NOT BE 100% ACCURATE, IF CRITICAL BUYER TO VERIFY. |                |         |        |              |  |  |  |  |
| FLOOR                                                        | AREA (SQ. FT.) |         |        |              |  |  |  |  |
|                                                              | FINISHED       | CARPORT | GARAGE | DECK / PATIO |  |  |  |  |
| FIRST                                                        | 1792           | 133     | 489    | 1749         |  |  |  |  |
| SECOND                                                       | 1665           | -       | -      | 1154         |  |  |  |  |
| OFFICE                                                       | 103            | -       | -      | -            |  |  |  |  |
|                                                              |                |         |        |              |  |  |  |  |
|                                                              |                |         |        |              |  |  |  |  |
| TOTAL                                                        | 3560           | 133     | 489    | 2903         |  |  |  |  |