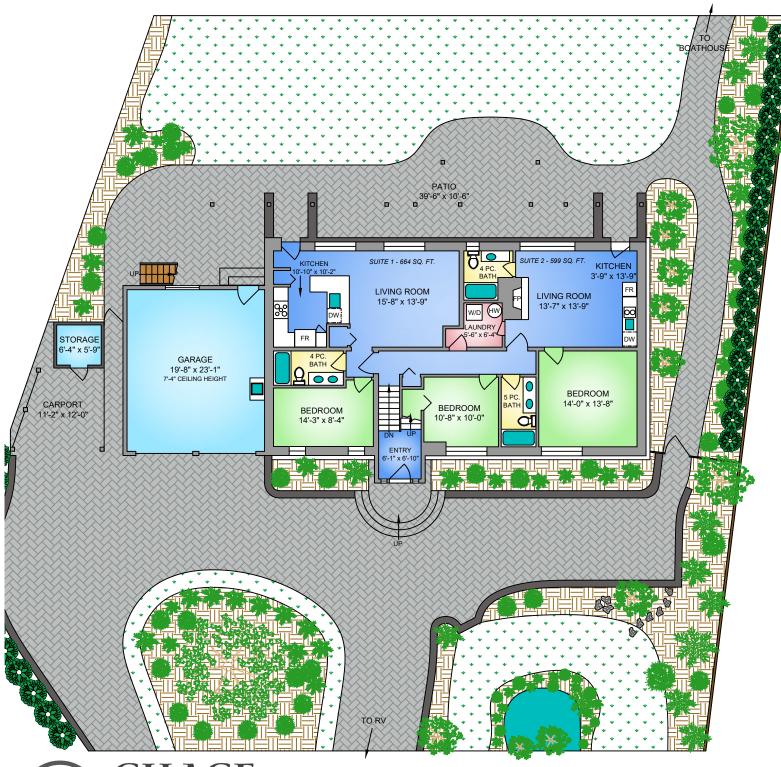

## FIRST FLOOR 1792 SQ. FT.

8' CEILING HEIGHT

250-884-9753 matt@propermeasure.com www.propermeasure.com

## **NORTH**

0' 5' 10' SCALE

| 8381 LOCHSIDE DRIVE                                          |                |         |        |              |  |  |  |  |
|--------------------------------------------------------------|----------------|---------|--------|--------------|--|--|--|--|
| JUNE 12, 2024                                                |                |         |        |              |  |  |  |  |
| PREPARED FOR THE EXCLUSIVE USE OF CHACE WHITSON              |                |         |        |              |  |  |  |  |
| PLANS MAY NOT BE 100% ACCURATE, IF CRITICAL BUYER TO VERIFY. |                |         |        |              |  |  |  |  |
| FLOOR                                                        | AREA (SQ. FT.) |         |        |              |  |  |  |  |
|                                                              | FINISHED       | CARPORT | GARAGE | DECK / PATIO |  |  |  |  |
| FIRST                                                        | 1792           | 133     | 489    | 1749         |  |  |  |  |
| SECOND                                                       | 1665           | -       | -      | 1154         |  |  |  |  |
| OFFICE                                                       | 103            | -       | -      | -            |  |  |  |  |
|                                                              |                |         |        |              |  |  |  |  |
|                                                              |                |         |        |              |  |  |  |  |
| TOTAL                                                        | 3560           | 133     | 489    | 2903         |  |  |  |  |