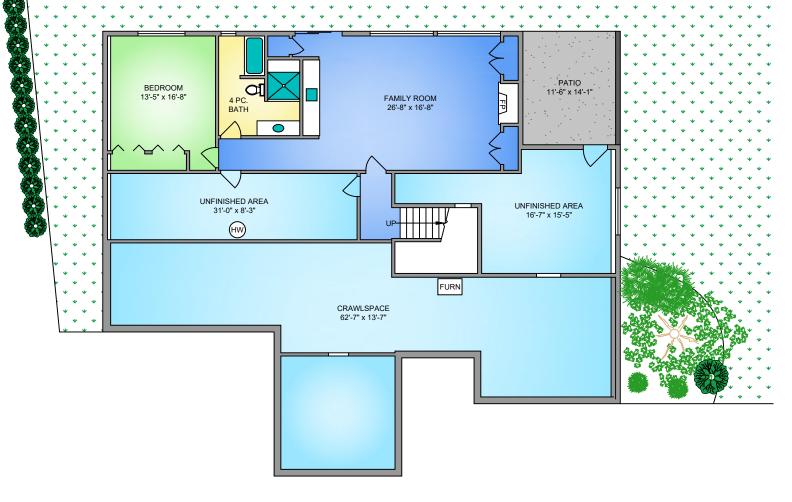

## LOWER FLOOR 1059 SQ. FT. 8'-0" CEILING HEIGHT

250-884-9753 matt@propermeasure.com www.propermeasure.com

5' 10' SCALE

## UNIT E - 6560 BELLA VISTA DRIVE JUNE 25, 2024

PREPARED FOR THE EXCLUSIVE USE OF CHACE WHITSON PLANS MAY NOT BE 100% ACCURATE, IF CRITICAL BUYER TO VERIF

| PLANS MAY NOT BE 100% ACCURATE, IF CRITICAL BUTER TO VERIFT. |                |            |        |              |  |
|--------------------------------------------------------------|----------------|------------|--------|--------------|--|
| FLOOR                                                        | AREA (SQ. FT.) |            |        |              |  |
|                                                              | FINISHED       | UNFINISHED | GARAGE | DECK / PATIO |  |
| MAIN                                                         | 2750           | -          | 472    | 711          |  |
| LOWER                                                        | 1059           | 577        | -      | 162          |  |
|                                                              |                |            |        |              |  |
| TOTAL                                                        | 3809           | 577        | 472    | 873          |  |