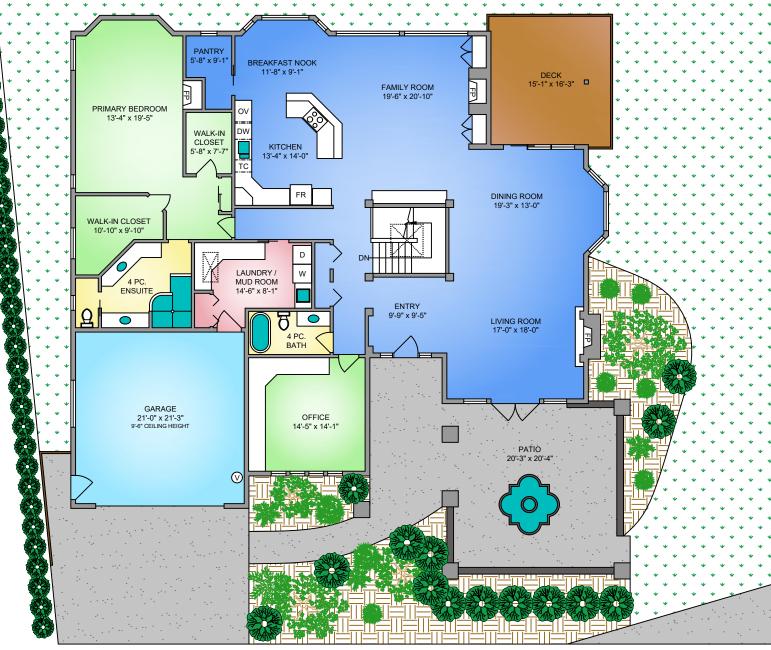

## MAIN FLOOR 2750 SQ. FT. 9'-0" CEILING HEIGHT

250-884-9753 matt@propermeasure.com www.propermeasure.com

## **NORTH**

| UNIT E - 6560 BELLA VISTA DRIVE                              |                |            |        |              |  |  |  |
|--------------------------------------------------------------|----------------|------------|--------|--------------|--|--|--|
| JUNE 25, 2024                                                |                |            |        |              |  |  |  |
| PREPARED FOR THE EXCLUSIVE USE OF CHACE WHITSON              |                |            |        |              |  |  |  |
| PLANS MAY NOT BE 100% ACCURATE, IF CRITICAL BUYER TO VERIFY. |                |            |        |              |  |  |  |
| FLOOR                                                        | AREA (SQ. FT.) |            |        |              |  |  |  |
|                                                              | FINISHED       | UNFINISHED | GARAGE | DECK / PATIO |  |  |  |
| MAIN                                                         | 2750           | -          | 472    | 711          |  |  |  |
| LOWER                                                        | 1059           | 577        | -      | 162          |  |  |  |
|                                                              |                |            |        |              |  |  |  |
| ΤΩΤΔΙ                                                        | 3800           | 577        | 472    | 873          |  |  |  |