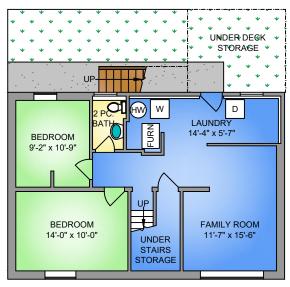

## MAIN FLOOR 827 SQ. FT. 8'-0" CEILING HEIGHT

LOWER FLOOR 796 SQ. FT. 7'-8" CEILING HEIGHT

## 10103 RESTHAVEN DRIVE MAY 6, 2024

PREPARED FOR THE EXCLUSIVE USE OF CHACE WHITSON PLANS MAY NOT BE 100% ACCURATE, IF CRITICAL BUYER TO VERIF

| PLANS MAY NOT BE 100% ACCURATE, IF CRITICAL BUYER TO VERIFY. |                |         |         |
|--------------------------------------------------------------|----------------|---------|---------|
| FLOOR                                                        | AREA (SQ. FT.) |         |         |
|                                                              | FINISHED       | CARPORT | BALCONY |
| MAIN                                                         | 827            | 220     | 125     |
| LOWER                                                        | 796            | -       | -       |
|                                                              |                |         |         |
| TOTAL                                                        | 1623           | 220     | 125     |