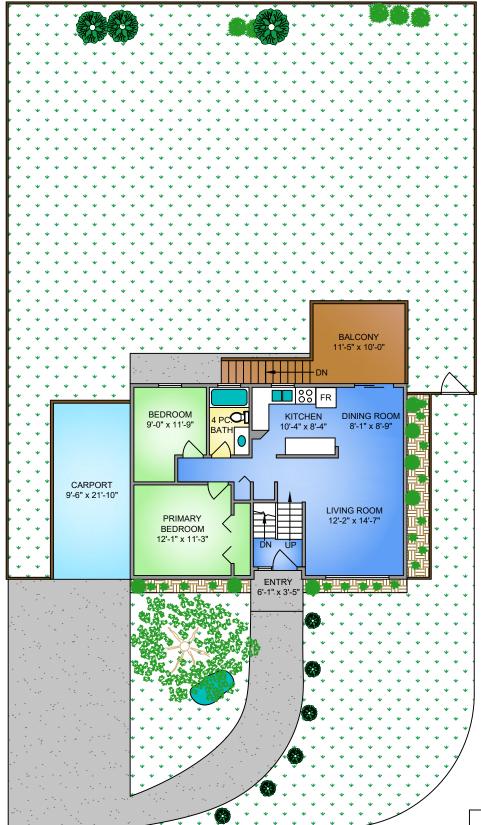

## MAIN FLOOR 827 SQ. FT. 8'-0" CEILING HEIGHT

LOWER FLOOR 796 SQ. FT. 7'-8" CEILING HEIGHT

## 10103 RESTHAVEN DRIVE MAY 6, 2024

PREPARED FOR THE EXCLUSIVE USE OF CHACE WHITSON PLANS MAY NOT BE 100% ACCURATE, IF CRITICAL BUYER TO VERIF

| PLANS MAY NOT BE 100% ACCURATE, IF CRITICAL BUYER TO VERIFY. |                |         |         |
|--------------------------------------------------------------|----------------|---------|---------|
| FLOOR                                                        | AREA (SQ. FT.) |         |         |
|                                                              | FINISHED       | CARPORT | BALCONY |
| MAIN                                                         | 827            | 220     | 125     |
| LOWER                                                        | 796            | -       | -       |
|                                                              |                |         |         |
| TOTAL                                                        | 1623           | 220     | 125     |