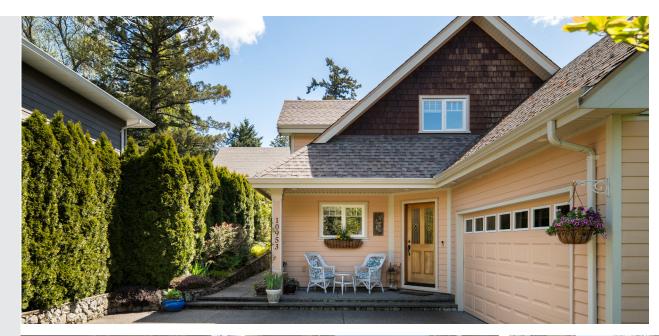

Set among the quiet, tree-lined streets of Deep Cove – one of the Peninsula's most desirable areas – sits a bright, 3-Bed, 3-Bath, 1778 sqft. home. With its tailored gardens, mature landscaping, and west-facing exposure, the home offers a welcoming look and feel. Beautiful windows, double French doors, and garden views bring the outside in for a seamless connection to its lush surroundings. Thoughtfully laid out, the home features a spacious kitchen, open-concept living and dining area, and main-floor primary suite, complete with a walk-in closet and 4-piece ensuite. The home is bright, airy, and full of natural light both upstairs and down. Outdoors offers a private, sun-drenched yard with east and west exposure and over 450 sqft. of patio. Enjoy all that rural living has to offer. Located in the heart of Deep Cove, close to schools, parks, trails, and beaches, and just a 15-minute drive to downtown Sidney.