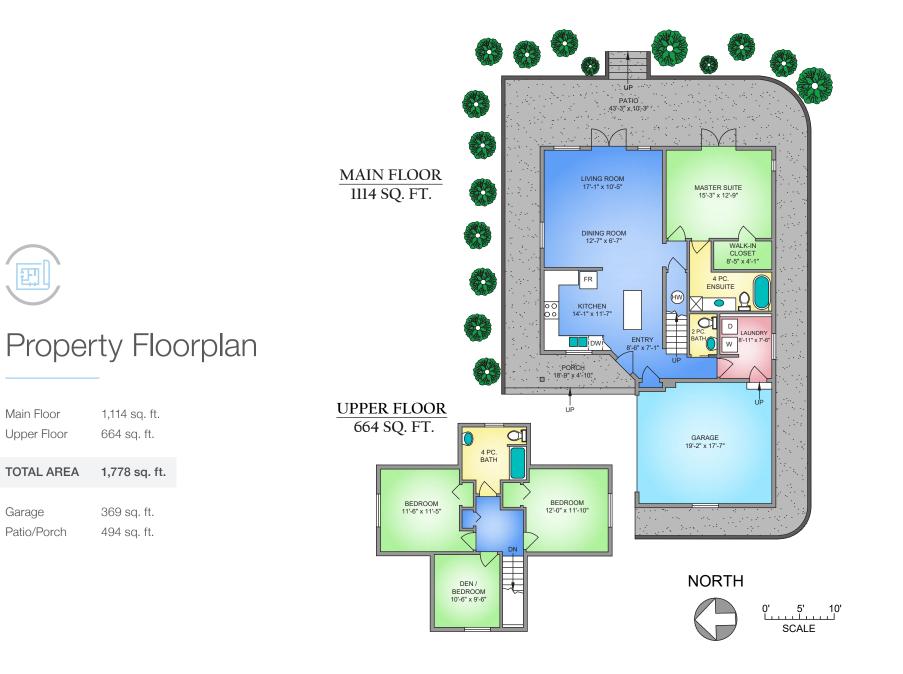

## **10953 Chalet Road**

North Saanich

SUMMARY OVERVIEW

| <b>*</b> | LISTING PRICE: | \$1,257,000   |
|----------|----------------|---------------|
| )<br>문   | LIVING AREA:   | 1,778 sq. ft. |
|          | BEDROOMS:      | 3 + office    |
|          | BATHROOMS:     | 3             |

Set among the quiet, tree-lined streets of Deep Cove – one of the Peninsula's most desirable areas – sits a bright, 3-Bed, 3-Bath, 1778 sqft. home. With its tailored gardens, mature landscaping, and west-facing exposure, the home offers a welcoming look and feel. Beautiful windows, double French doors, and garden views bring the outside in for a seamless connection to its lush surroundings. Thoughtfully laid out, the home features a spacious kitchen, open-concept living and dining area, and main-floor primary suite, complete with a walk-in closet and 4-piece ensuite. The home is bright, airy, and full of natural light both upstairs and down. Outdoors offers a private, sun-drenched yard with east and west exposure and over 450 sqft. of patio. Enjoy all that rural living has to offer. Located in the heart of Deep Cove, close to schools, parks, trails, and beaches, and just a 15-minute drive to downtown Sidney.