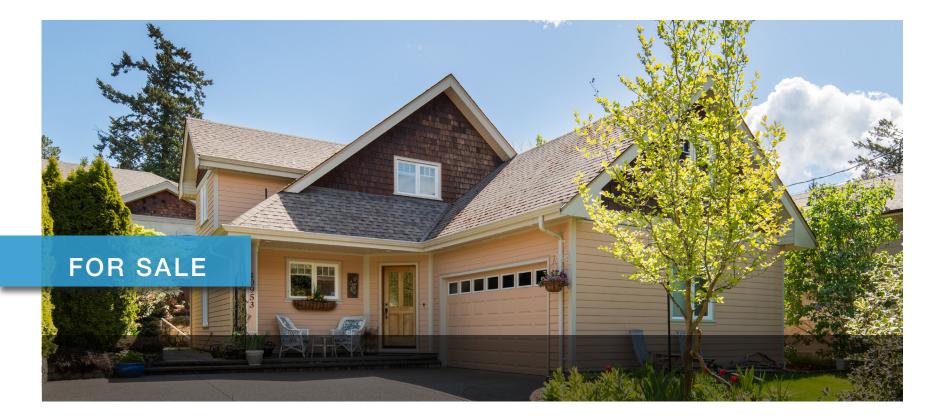

## **10953 Chalet Road**

North Saanich

SUMMARY OVERVIEW

| <b>*</b> | LISTING PRICE: | \$1,257,000   |
|----------|----------------|---------------|
| )<br>문   | LIVING AREA:   | 1,778 sq. ft. |
|          | BEDROOMS:      | 3 + office    |
|          | BATHROOMS:     | 3             |

Set among the quiet, tree-lined streets of Deep Cove – one of the Peninsula's most desirable areas – sits a bright, 3-Bed, 3-Bath, 1778 sqft. home. With its tailored gardens, mature landscaping, and west-facing exposure, the home offers a welcoming look and feel. Beautiful windows, double French doors, and garden views bring the outside in for a seamless connection to its lush surroundings. Thoughtfully laid out, the home features a spacious kitchen, open-concept living and dining area, and main-floor primary suite, complete with a walk-in closet and 4-piece ensuite. The home is bright, airy, and full of natural light both upstairs and down. Outdoors offers a private, sun-drenched yard with east and west exposure and over 450 sqft. of patio. Enjoy all that rural living has to offer. Located in the heart of Deep Cove, close to schools, parks, trails, and beaches, and just a 15-minute drive to downtown Sidney.