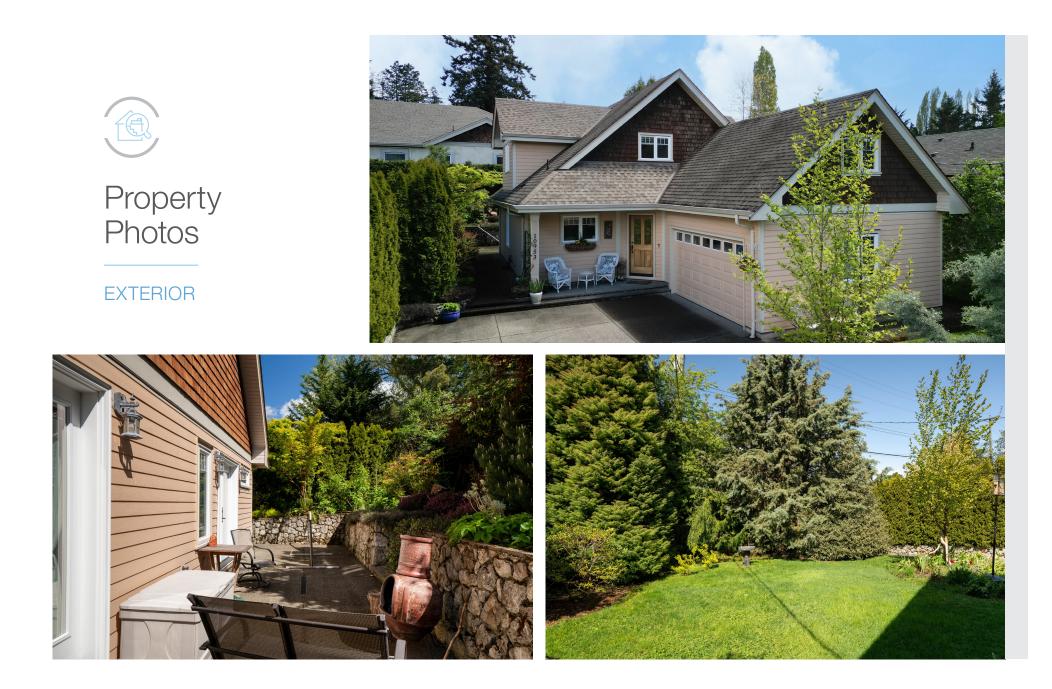

Set among the quiet, tree-lined streets of Deep Cove – one of the Peninsula's most desirable areas – sits a bright, 3-Bed, 3-Bath, 1778 sqft. home. With its tailored gardens, mature landscaping, and west-facing exposure, the home offers a welcoming look and feel. Beautiful windows, double French doors, and garden views bring the outside in for a seamless connection to its lush surroundings. Thoughtfully laid out, the home features a spacious kitchen, open-concept living and dining area, and main-floor primary suite, complete with a walk-in closet and 4-piece ensuite. The home is bright, airy, and full of natural light both upstairs and down. Outdoors offers a private, sun-drenched yard with east and west exposure and over 450 sqft. of patio. Enjoy all that rural living has to offer. Located in the heart of Deep Cove, close to schools, parks, trails, and beaches, and just a 15-minute drive to downtown Sidney.

## Property Photos

KITCHEN

 $\left(\begin{array}{c}7\end{array}\right)$ 

Location

(GIS) MAPPING

CEL · 250 818 9338 | TEL · 778 426 2262

Chace@ChaceWhitson.com | ChaceWhitson.com 2411 · Bevan Avenue Sidney, BC · V8L 4M9