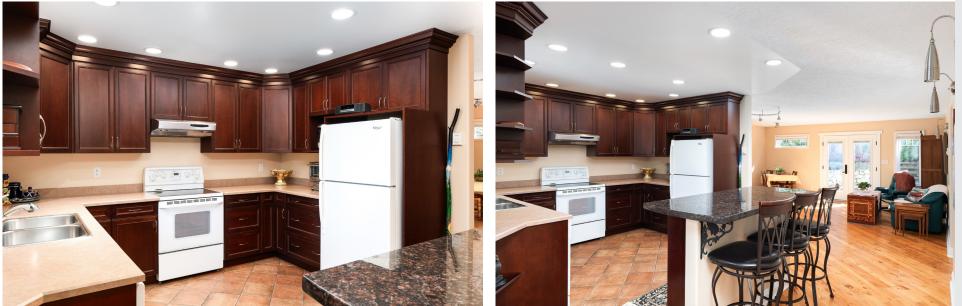

Set among the quiet, tree-lined streets of Deep Cove – one of the Peninsula's most desirable areas – sits a bright, 3-Bed, 3-Bath, 1778 sqft. home. With its tailored gardens, mature landscaping, and west-facing exposure, the home offers a welcoming look and feel. Beautiful windows, double French doors, and garden views bring the outside in for a seamless connection to its lush surroundings. Thoughtfully laid out, the home features a spacious kitchen, open-concept living and dining area, and main-floor primary suite, complete with a walk-in closet and 4-piece ensuite. The home is bright, airy, and full of natural light both upstairs and down. Outdoors offers a private, sun-drenched yard with east and west exposure and over 450 sqft. of patio. Enjoy all that rural living has to offer. Located in the heart of Deep Cove, close to schools, parks, trails, and beaches, and just a 15-minute drive to downtown Sidney.

## Property Photos

KITCHEN

 $\left(\begin{array}{c}7\end{array}\right)$ 

Location

(GIS) MAPPING

CEL · 250 818 9338 | TEL · 778 426 2262

Chace@ChaceWhitson.com | ChaceWhitson.com 2411 · Bevan Avenue Sidney, BC · V8L 4M9