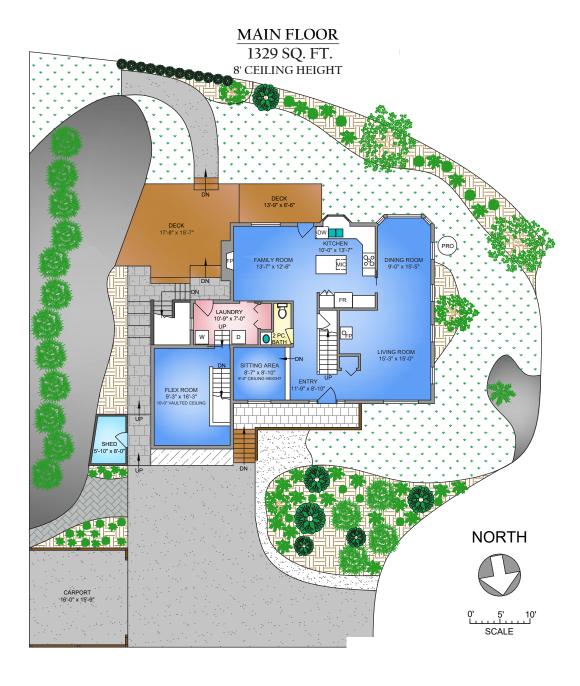

### Property Floorplan

Main Floor 1,329 sq. ft.
Upper Floor 811 sq. ft.
Lower Floor 279 sq. ft.

TOTAL AREA 2,419 sq. ft.

Carport 252 sq. ft. Deck 344 sq. ft.

### Property Floorplan

1,329 sq. ft. Main Floor Upper Floor 811 sq. ft. Lower Floor 279 sq. ft.

**TOTAL AREA** 2,419 sq. ft.

Carport 252 sq. ft. Deck 344 sq. ft.