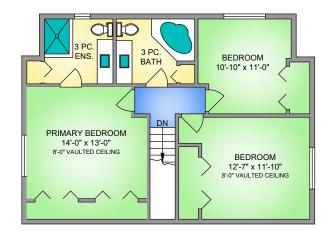

### Property Floorplan

Main Floor 1,329 sq. ft.
Upper Floor 811 sq. ft.
Lower Floor 279 sq. ft.

TOTAL AREA 2,419 sq. ft.

Carport 252 sq. ft. Deck 344 sq. ft.

### Property Floorplan

1,329 sq. ft. Main Floor Upper Floor 811 sq. ft. Lower Floor 279 sq. ft.

**TOTAL AREA** 2,419 sq. ft.

Carport 252 sq. ft. Deck 344 sq. ft.

#### LOWER FLOOR 279 SQ. FT.

8'-6" CEILING HEIGHT

8' CEILING HEIGHT

SCALE

**KITCHEN** 

INTERIOR

PRIMARY BEDROOM & ENSUITE

**EXTERIOR** 