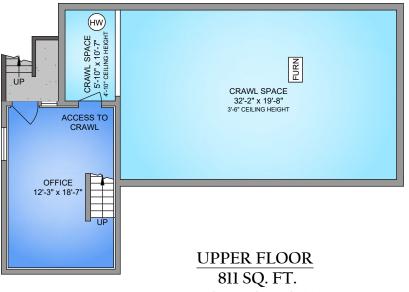

### Property Floorplan

Main Floor 1,329 sq. ft.
Upper Floor 811 sq. ft.
Lower Floor 279 sq. ft.

TOTAL AREA 2,419 sq. ft.

Carport 252 sq. ft. Deck 344 sq. ft.

### Property Floorplan

1,329 sq. ft. Main Floor Upper Floor 811 sq. ft. Lower Floor 279 sq. ft.

**TOTAL AREA** 2,419 sq. ft.

Carport 252 sq. ft. Deck 344 sq. ft.