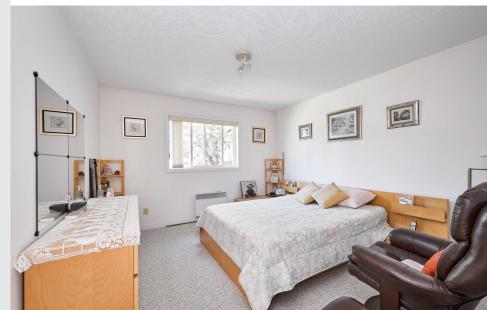

On a quiet street in Brentwood Bay sits a bright and airy 3 bed/2bath rancher, with a self-contained, legal 1 bed/1bath suite, and single car garage. Natural light fills the open concept living and dining areas, with 11.5-ft vaulted ceilings. The adjacent kitchen features a large island, breakfast nook, and patio doors opening to the covered back deck. Off the kitchen is a spacious laundry room, great for extra storage or an additional workspace, the primary suite, with an ensuite and walk-in closet, and 2 additional bedrooms. Outside includes a private, fully-fenced yard with mature hedging. Constructed with a HardiPlank exterior and vinyl windows, this home was built in 2002 with additions for the suite and garage completed in 2009. The home totals 2167 sqft with a 576 sqft suite, featuring a private entrance, fully equipped kitchen, in-suite laundry, and vaulted ceilings in the living room, giving it the same bright and airy feel as the rest of the home.