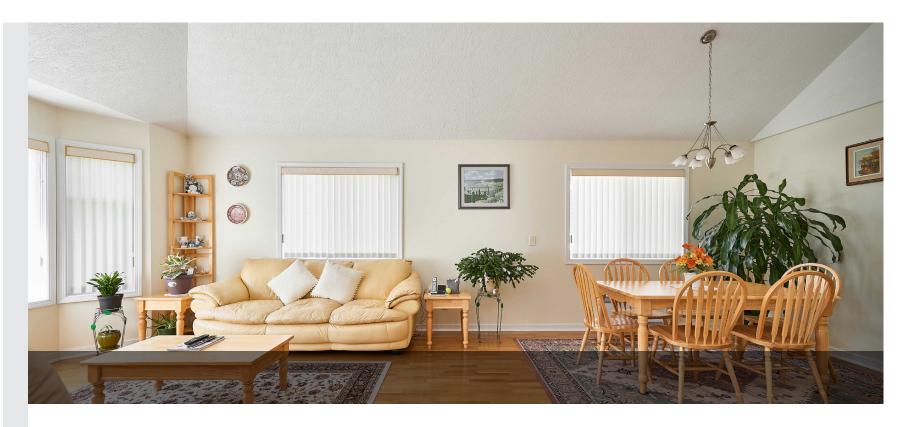

On a quiet street in Brentwood Bay sits a bright and airy 3 bed/2bath rancher, with a self-contained, legal 1 bed/1bath suite, and single car garage. Natural light fills the open concept living and dining areas, with 11.5-ft vaulted ceilings. The adjacent kitchen features a large island, breakfast nook, and patio doors opening to the covered back deck. Off the kitchen is a spacious laundry room, great for extra storage or an additional workspace, the primary suite, with an ensuite and walk-in closet, and 2 additional bedrooms. Outside includes a private, fully-fenced yard with mature hedging. Constructed with a HardiPlank exterior and vinyl windows, this home was built in 2002 with additions for the suite and garage completed in 2009. The home totals 2167 sqft with a 576 sqft suite, featuring a private entrance, fully equipped kitchen, in-suite laundry, and vaulted ceilings in the living room, giving it the same bright and airy feel as the rest of the home.