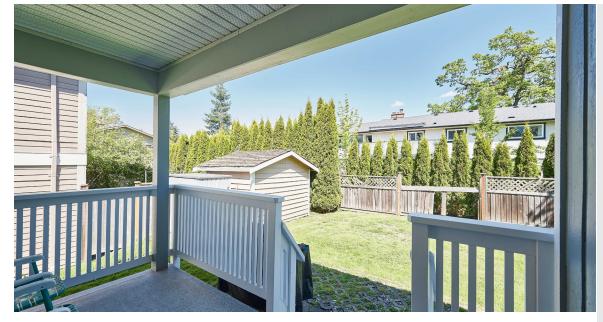

On a quiet street in Brentwood Bay sits a bright and airy 3 bed/2bath rancher, with a self-contained, legal 1 bed/1bath suite, and single car garage. Natural light fills the open concept living and dining areas, with 11.5-ft vaulted ceilings. The adjacent kitchen features a large island, breakfast nook, and patio doors opening to the covered back deck. Off the kitchen is a spacious laundry room, great for extra storage or an additional workspace, the primary suite, with an ensuite and walk-in closet, and 2 additional bedrooms. Outside includes a private, fully-fenced yard with mature hedging. Constructed with a HardiPlank exterior and vinyl windows, this home was built in 2002 with additions for the suite and garage completed in 2009. The home totals 2167 sqft with a 576 sqft suite, featuring a private entrance, fully equipped kitchen, in-suite laundry, and vaulted ceilings in the living room, giving it the same bright and airy feel as the rest of the home.