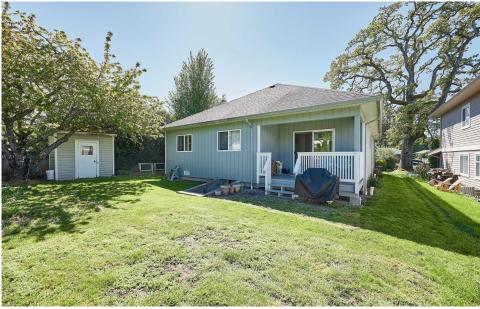

On a quiet street in Brentwood Bay sits a bright and airy 3 bed/2bath rancher, with a self-contained, legal 1 bed/1bath suite, and single car garage. Natural light fills the open concept living and dining areas, with 11.5-ft vaulted ceilings. The adjacent kitchen features a large island, breakfast nook, and patio doors opening to the covered back deck. Off the kitchen is a spacious laundry room, great for extra storage or an additional workspace, the primary suite, with an ensuite and walk-in closet, and 2 additional bedrooms. Outside includes a private, fully-fenced yard with mature hedging. Constructed with a HardiPlank exterior and vinyl windows, this home was built in 2002 with additions for the suite and garage completed in 2009. The home totals 2167 sqft with a 576 sqft suite, featuring a private entrance, fully equipped kitchen, in-suite laundry, and vaulted ceilings in the living room, giving it the same bright and airy feel as the rest of the home.