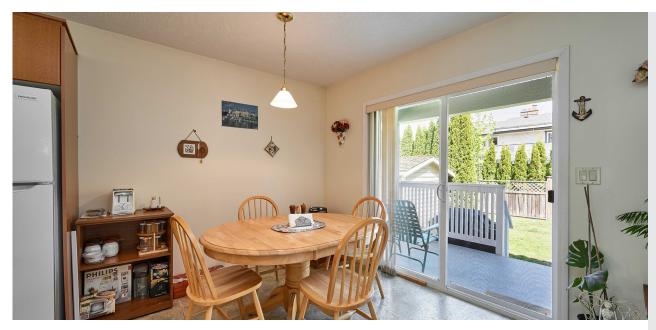

On a quiet street in Brentwood Bay sits a bright and airy 3 bed/2bath rancher, with a self-contained, legal 1 bed/1bath suite, and single car garage. Natural light fills the open concept living and dining areas, with 11.5-ft vaulted ceilings. The adjacent kitchen features a large island, breakfast nook, and patio doors opening to the covered back deck. Off the kitchen is a spacious laundry room, great for extra storage or an additional workspace, the primary suite, with an ensuite and walk-in closet, and 2 additional bedrooms. Outside includes a private, fully-fenced yard with mature hedging. Constructed with a HardiPlank exterior and vinyl windows, this home was built in 2002 with additions for the suite and garage completed in 2009. The home totals 2167 sqft with a 576 sqft suite, featuring a private entrance, fully equipped kitchen, in-suite laundry, and vaulted ceilings in the living room, giving it the same bright and airy feel as the rest of the home.