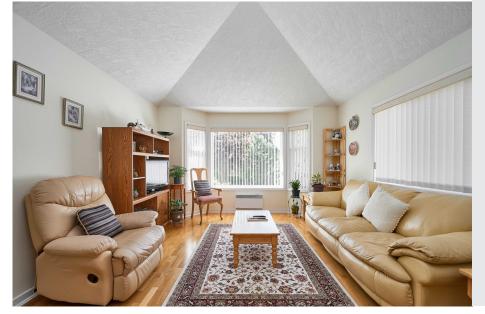

On a quiet street in Brentwood Bay sits a bright and airy 3 bed/2bath rancher, with a self-contained, legal 1 bed/1bath suite, and single car garage. Natural light fills the open concept living and dining areas, with 11.5-ft vaulted ceilings. The adjacent kitchen features a large island, breakfast nook, and patio doors opening to the covered back deck. Off the kitchen is a spacious laundry room, great for extra storage or an additional workspace, the primary suite, with an ensuite and walk-in closet, and 2 additional bedrooms. Outside includes a private, fully-fenced yard with mature hedging. Constructed with a HardiPlank exterior and vinyl windows, this home was built in 2002 with additions for the suite and garage completed in 2009. The home totals 2167 sqft with a 576 sqft suite, featuring a private entrance, fully equipped kitchen, in-suite laundry, and vaulted ceilings in the living room, giving it the same bright and airy feel as the rest of the home.