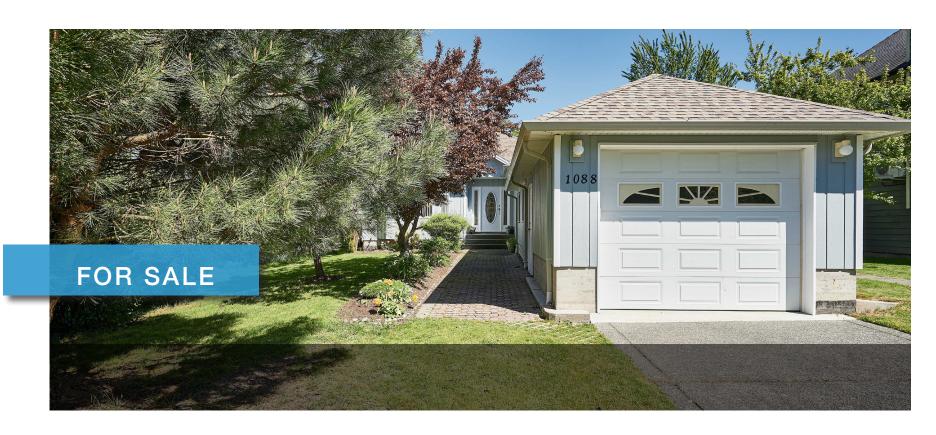

# 1088 LUCILLE DR

Brentwood Bay

#### 1088 Lucille Drive

Brentwood Bay

SUMMARY OVERVIEW

| <b>\$</b> | LISTING PRICE: | \$1,200,000   |
|-----------|----------------|---------------|
|           | LIVING AREA:   | 2,167 sq. ft. |
|           | BEDROOMS:      | 4             |
|           | BATHROOMS:     | 3             |

On a quiet street in Brentwood Bay sits a bright and airy 3 bed/2bath rancher, with a self-contained, legal 1 bed/1bath suite, and single car garage. Natural light fills the open concept living and dining areas, with 11.5-ft vaulted ceilings. The adjacent kitchen features a large island, breakfast nook, and patio doors opening to the covered back deck. Off the kitchen is a spacious laundry room, great for extra storage or an additional workspace, the primary suite, with an ensuite and walk-in closet, and 2 additional bedrooms. Outside includes a private, fully-fenced yard with mature hedging. Constructed with a HardiPlank exterior and vinyl windows, this home was built in 2002 with additions for the suite and garage completed in 2009. The home totals 2167 sqft with a 576 sqft suite, featuring a private entrance, fully equipped kitchen, in-suite laundry, and vaulted ceilings in the living room, giving it the same bright and airy feel as the rest of the home.