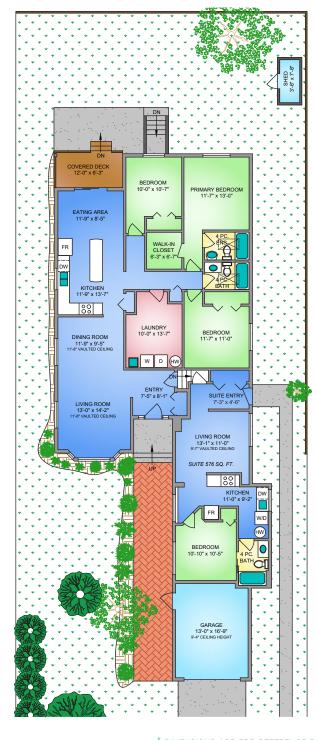

#### Property Floorplan

MAIN FLOOR 2,167 sq. ft.

Garage 241 sq. ft. Deck/Patio 74 sq. ft.

MAIN FLOOR 2167 SQ. FT. 8' CEILING HEIGHT

**NORTH** 

KITCHEN

INTERIOR

INTERIOR