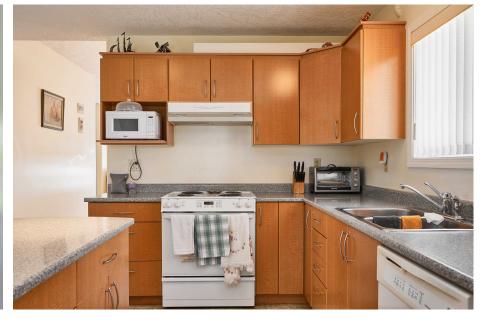

On a quiet street in Brentwood Bay sits a bright and airy 3 bed/2bath rancher, with a self-contained, legal 1 bed/1bath suite, and single car garage. Natural light fills the open concept living and dining areas, with 11.5-ft vaulted ceilings. The adjacent kitchen features a large island, breakfast nook, and patio doors opening to the covered back deck. Off the kitchen is a spacious laundry room, great for extra storage or an additional workspace, the primary suite, with an ensuite and walk-in closet, and 2 additional bedrooms. Outside includes a private, fully-fenced yard with mature hedging. Constructed with a HardiPlank exterior and vinyl windows, this home was built in 2002 with additions for the suite and garage completed in 2009. The home totals 2167 sqft with a 576 sqft suite, featuring a private entrance, fully equipped kitchen, in-suite laundry, and vaulted ceilings in the living room, giving it the same bright and airy feel as the rest of the home.