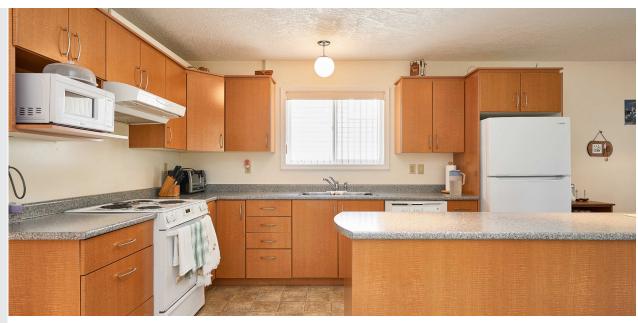

On a quiet street in Brentwood Bay sits a bright and airy 3 bed/2bath rancher, with a self-contained, legal 1 bed/1bath suite, and single car garage. Natural light fills the open concept living and dining areas, with 11.5-ft vaulted ceilings. The adjacent kitchen features a large island, breakfast nook, and patio doors opening to the covered back deck. Off the kitchen is a spacious laundry room, great for extra storage or an additional workspace, the primary suite, with an ensuite and walk-in closet, and 2 additional bedrooms. Outside includes a private, fully-fenced yard with mature hedging. Constructed with a HardiPlank exterior and vinyl windows, this home was built in 2002 with additions for the suite and garage completed in 2009. The home totals 2167 sqft with a 576 sqft suite, featuring a private entrance, fully equipped kitchen, in-suite laundry, and vaulted ceilings in the living room, giving it the same bright and airy feel as the rest of the home.