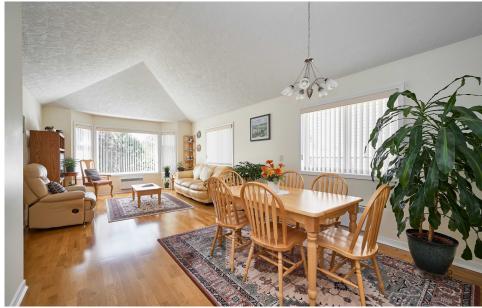

On a quiet street in Brentwood Bay sits a bright and airy 3 bed/2bath rancher, with a self-contained, legal 1 bed/1bath suite, and single car garage. Natural light fills the open concept living and dining areas, with 11.5-ft vaulted ceilings. The adjacent kitchen features a large island, breakfast nook, and patio doors opening to the covered back deck. Off the kitchen is a spacious laundry room, great for extra storage or an additional workspace, the primary suite, with an ensuite and walk-in closet, and 2 additional bedrooms. Outside includes a private, fully-fenced yard with mature hedging. Constructed with a HardiPlank exterior and vinyl windows, this home was built in 2002 with additions for the suite and garage completed in 2009. The home totals 2167 sqft with a 576 sqft suite, featuring a private entrance, fully equipped kitchen, in-suite laundry, and vaulted ceilings in the living room, giving it the same bright and airy feel as the rest of the home.