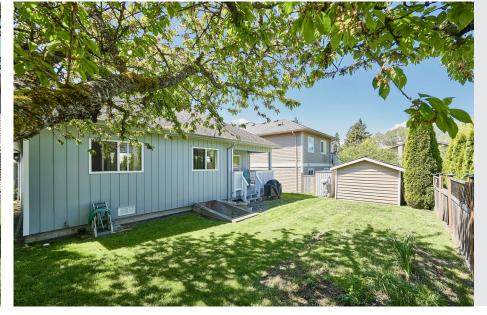

On a quiet street in Brentwood Bay sits a bright and airy 3 bed/2bath rancher, with a self-contained, legal 1 bed/1bath suite, and single car garage. Natural light fills the open concept living and dining areas, with 11.5-ft vaulted ceilings. The adjacent kitchen features a large island, breakfast nook, and patio doors opening to the covered back deck. Off the kitchen is a spacious laundry room, great for extra storage or an additional workspace, the primary suite, with an ensuite and walk-in closet, and 2 additional bedrooms. Outside includes a private, fully-fenced yard with mature hedging. Constructed with a HardiPlank exterior and vinyl windows, this home was built in 2002 with additions for the suite and garage completed in 2009. The home totals 2167 sqft with a 576 sqft suite, featuring a private entrance, fully equipped kitchen, in-suite laundry, and vaulted ceilings in the living room, giving it the same bright and airy feel as the rest of the home.