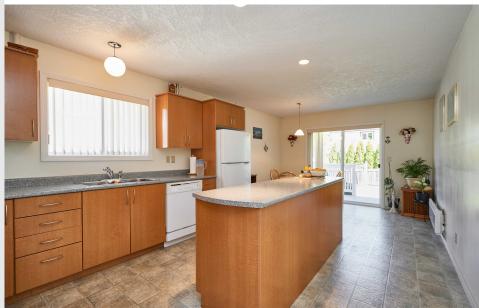

On a quiet street in Brentwood Bay sits a bright and airy 3 bed/2bath rancher, with a self-contained, legal 1 bed/1bath suite, and single car garage. Natural light fills the open concept living and dining areas, with 11.5-ft vaulted ceilings. The adjacent kitchen features a large island, breakfast nook, and patio doors opening to the covered back deck. Off the kitchen is a spacious laundry room, great for extra storage or an additional workspace, the primary suite, with an ensuite and walk-in closet, and 2 additional bedrooms. Outside includes a private, fully-fenced yard with mature hedging. Constructed with a HardiPlank exterior and vinyl windows, this home was built in 2002 with additions for the suite and garage completed in 2009. The home totals 2167 sqft with a 576 sqft suite, featuring a private entrance, fully equipped kitchen, in-suite laundry, and vaulted ceilings in the living room, giving it the same bright and airy feel as the rest of the home.