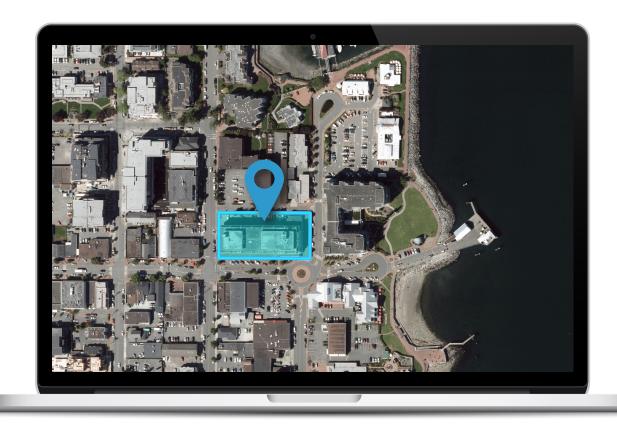

INTERIOR

**INTERIOR** 

**INTERIOR** 

**EXTERIOR** 

Location

(GIS) MAPPING

 $\mathtt{CEL} \cdot 250\ 818\ 9338\ |\ \mathtt{TEL} \cdot 778\ 426\ 2262$ 

 ${\tt Chace@ChaceWhitson.com} \ | \ {\tt ChaceWhitson.com}$ 