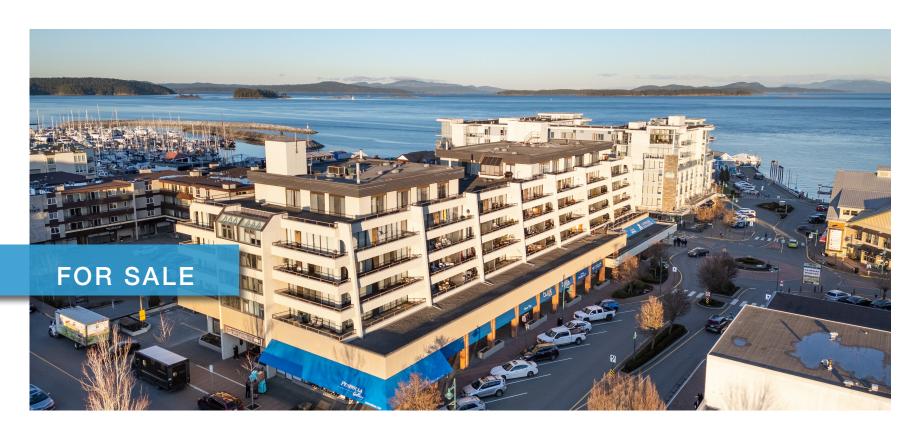

# 404 - 9805 SECOND ST

Sidney

404 - 9805 Second St

Sidney

SUMMARY OVERVIEW

| . No. |                |             |
|-------|----------------|-------------|
|       | LISTING PRICE: | \$625,000   |
|       | LIVING AREA:   | 943 sq. ft. |
|       | BEDROOMS:      | 1           |
|       | BATHROOMS:     | 1           |

Beautiful South West facing 1 bed/1bath condo with ocean views! Featuring an open and functional floor plan with ample windows and sliding doors that is fill the home with natural light. Step outside onto the wrap-around balcony and take in the ocean views and warm evening sun. The Landmark building is constructed w/ concrete & steel and offers this incredible unit a secure underground parking stall and a private storage locker. Conveniently located in the heart of Sidney and walking distance to restaurants, shops, and transit, this is an incredible condo offering outstanding quality and value.