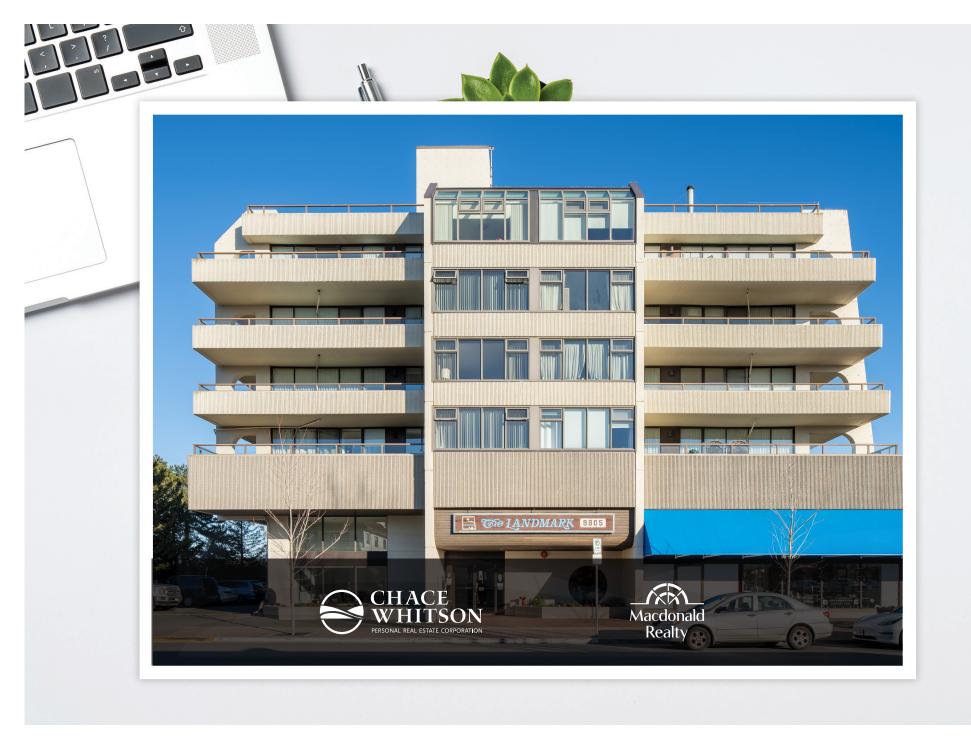

# 404 - 9805 SECOND ST

Sidney

404 - 9805 Second St

Sidney

SUMMARY OVERVIEW

| . No. |                |             |
|-------|----------------|-------------|
|       | LISTING PRICE: | \$625,000   |
|       | LIVING AREA:   | 943 sq. ft. |
|       | BEDROOMS:      | 1           |
|       | BATHROOMS:     | 1           |

Beautiful South West facing 1 bed/1bath condo with ocean views! Featuring an open and functional floor plan with ample windows and sliding doors that is fill the home with natural light. Step outside onto the wrap-around balcony and take in the ocean views and warm evening sun. The Landmark building is constructed w/ concrete & steel and offers this incredible unit a secure underground parking stall and a private storage locker. Conveniently located in the heart of Sidney and walking distance to restaurants, shops, and transit, this is an incredible condo offering outstanding quality and value.