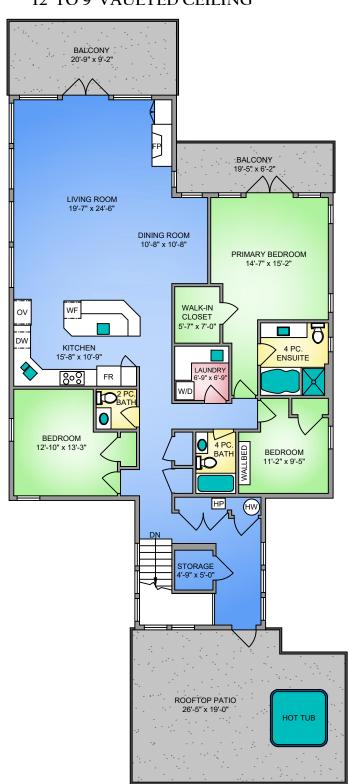

## SECOND FLOOR 2042 SQ. FT. 12' TO 9' VAULTED CEILING

250-884-9753

**NORTH** 

**SCALE** 

| UNIT 1 - 2519 ROTHESAY AVENUE                   |
|-------------------------------------------------|
| NOVEMBER 3, 2023                                |
| PREPARED FOR THE EXCLUSIVE USE OF CHACE WHITSON |
|                                                 |