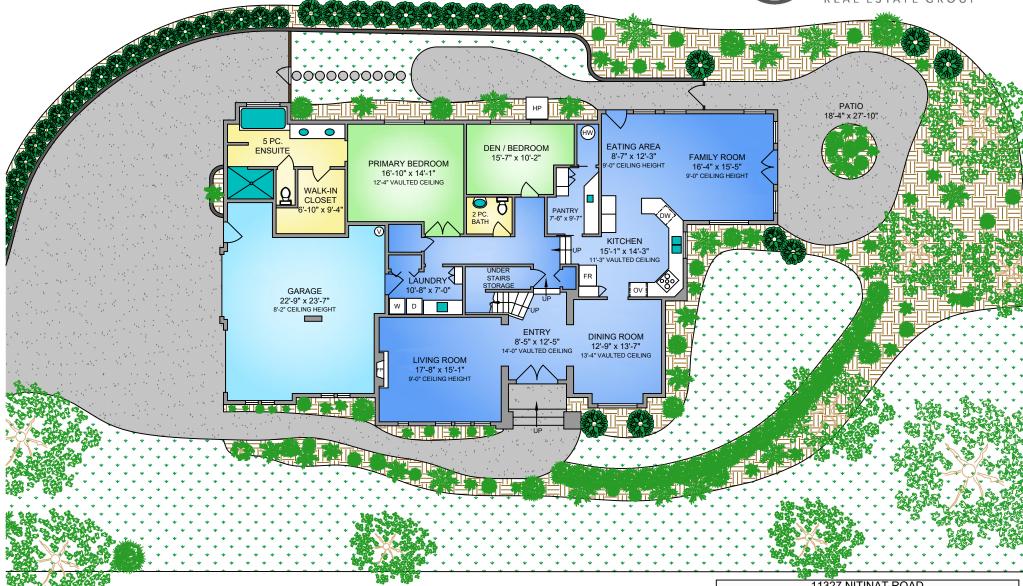

$\frac{\text{MAIN FLOOR}}{2414 \text{ SQ. FT.}}$ 

250-884-9753 matt@propermeasure.com www.propermeasure.com

## **NORTH**

5' 10' SCALE

| Gigar Gigar                                                  |                |        |              |  |  |
|--------------------------------------------------------------|----------------|--------|--------------|--|--|
| 11327 NITINAT ROAD                                           |                |        |              |  |  |
| NOVEMBER 24, 2023                                            |                |        |              |  |  |
| PREPARED FOR THE EXCLUSIVE USE OF CHACE WHITSON              |                |        |              |  |  |
| PLANS MAY NOT BE 100% ACCURATE, IF CRITICAL BUYER TO VERIFY. |                |        |              |  |  |
| FLOOR                                                        | AREA (SQ. FT.) |        |              |  |  |
|                                                              | FINISHED       | GARAGE | DECK / PATIO |  |  |
| MAIN                                                         | 2414           | 584    | 428          |  |  |
| UPPER                                                        | 860            | -      | =            |  |  |
|                                                              |                |        |              |  |  |
| TOTAL                                                        | 3274           | 584    | 428          |  |  |