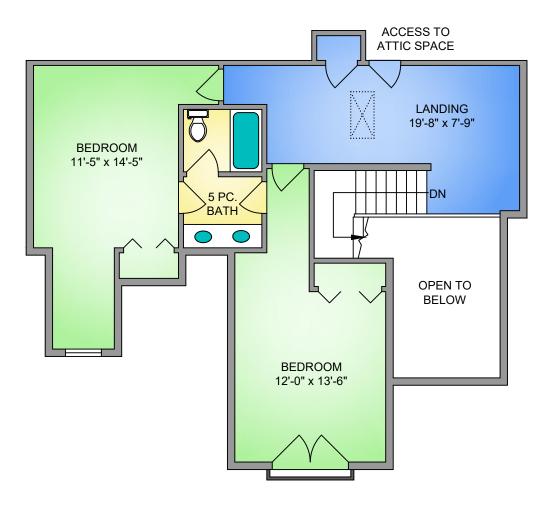

## UPPER FLOOR 860 SQ. FT. 8' CEILING HEIGHT

NORTH

| 11327 NITINAT ROAD                                           |                |        |              |  |  |
|--------------------------------------------------------------|----------------|--------|--------------|--|--|
| NOVEMBER 24, 2023                                            |                |        |              |  |  |
| PREPARED FOR THE EXCLUSIVE USE OF CHACE WHITSON              |                |        |              |  |  |
| PLANS MAY NOT BE 100% ACCURATE, IF CRITICAL BUYER TO VERIFY. |                |        |              |  |  |
| FLOOR                                                        | AREA (SQ. FT.) |        |              |  |  |
|                                                              | FINISHED       | GARAGE | DECK / PATIO |  |  |
| MAIN                                                         | 2414           | 584    | 428          |  |  |
| UPPER                                                        | 860            | 1      | •            |  |  |
|                                                              |                |        |              |  |  |
| TOTAL                                                        | 3274           | 584    | 428          |  |  |
| TOTAL                                                        | 3274           | 504    | 420          |  |  |