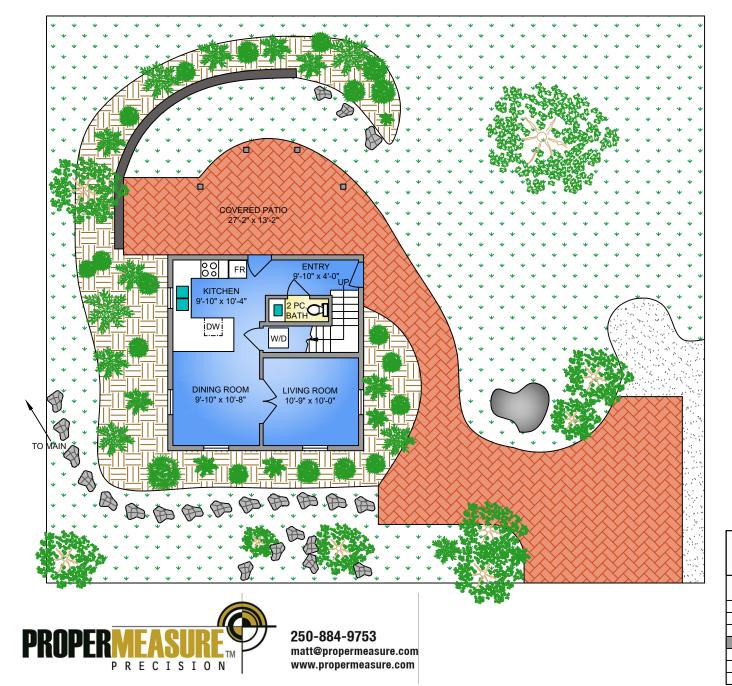

| 2750           | 463    | 449   |  |  |
|                                                                                                              |                |        |       |  |  |
| MAIN                                                                                                         | 490            | •      | 297   |  |  |
| UPPER                                                                                                        | 490            | •      | •     |  |  |
| TOTAL                                                                                                        | 980            | •      | 297   |  |  |

## MAIN FLOOR 490 SQ. FT. 8' CEILING HEIGHT



## UPPER FLOOR 490 SQ. FT. 8' CEILING HEIGHT



## **NORTH**



| 985 DOGWOOD ROAD                                                                                             |                |        |       |  |  |
|--------------------------------------------------------------------------------------------------------------|----------------|--------|-------|--|--|
| OCTOBER 19, 2023                                                                                             |                |        |       |  |  |
| PREPARED FOR THE EXCLUSIVE USE OF CHACE WHITSON PLANS MAY NOT BE 100% ACCURATE, IF CRITICAL BUYER TO VERIFY. |                |        |       |  |  |
| FLOOR                                                                                                        | AREA (SQ.