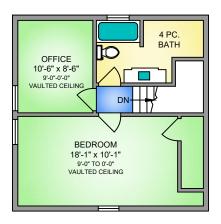

| 2750           | 463    | 449   |  |  |
|                                                                                                              |                |        |       |  |  |
| MAIN                                                                                                         | 490            | •      | 297   |  |  |
| UPPER                                                                                                        | 490            | •      | •     |  |  |
| TOTAL                                                                                                        | 980            | •      | 297   |  |  |

## MAIN FLOOR 490 SQ. FT. 8' CEILING HEIGHT



## UPPER FLOOR 490 SQ. FT. 8' CEILING HEIGHT



## **NORTH**



| 985 DOGWOOD ROAD                                                                                             |                |        |       |  |  |
|--------------------------------------------------------------------------------------------------------------|----------------|--------|-------|--|--|
| OCTOBER 19, 2023                                                                                             |                |        |       |  |  |
| PREPARED FOR THE EXCLUSIVE USE OF CHACE WHITSON PLANS MAY NOT BE 100% ACCURATE, IF CRITICAL BUYER TO VERIFY. |                |        |       |  |  |
| FLOOR                                                                                                        | AREA (SQ. FT.) |        |       |  |  |
|