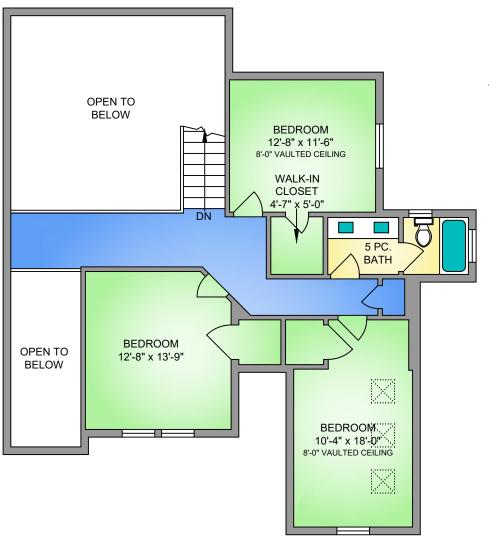

UPPER FLOOR
914 SQ. FT.
8' CEILING HEIGHT

**NORTH** 

0' 5' 10' SCALE





250-884-9753
matt@propermeasure.com
www.propermeasure.com



| 985 DOGWOOD ROAD                                                                                             |                |        |       |  |  |
|--------------------------------------------------------------------------------------------------------------|----------------|--------|-------|--|--|
| OCTOBER 19, 2023                                                                                             |                |        |       |  |  |
| PREPARED FOR THE EXCLUSIVE USE OF CHACE WHITSON PLANS MAY NOT BE 100% ACCURATE. IF CRITICAL BUYER TO VERIFY. |                |        |       |  |  |
| FLOOR