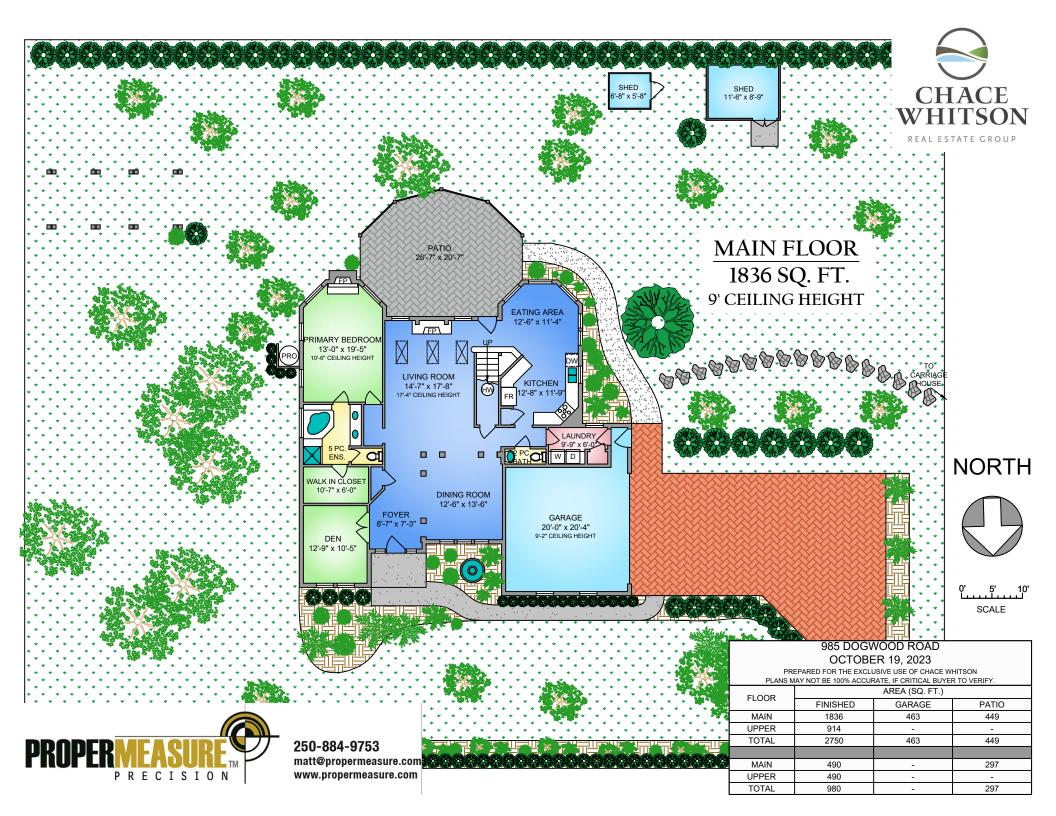

UPPER FLOOR
914 SQ. FT.
8' CEILING HEIGHT

**NORTH** 

0' 5' 10' SCALE

250-884-9753
matt@propermeasure.com
www.propermeasure.com

| 985 DOGWOOD ROAD                                                                                             |                |        |       |  |  |
|--------------------------------------------------------------------------------------------------------------|----------------|--------|-------|--|--|
| OCTOBER 19, 2023                                                                                             |                |        |       |  |  |
| PREPARED FOR THE EXCLUSIVE USE OF CHACE WHITSON PLANS MAY NOT BE 100% ACCURATE. IF CRITICAL BUYER TO VERIFY. |                |        |       |  |  |
| FLOOR                                                                                                        | AREA (SQ. FT.) |        |       |  |  |
|                                                                                                              | FINISHED       | GARAGE | PATIO |  |  |
| MAIN                                                                                                         | 1836           | 463    | 449   |  |  |
| UPPER                                                                                                        | 914            | -      | -     |  |  |
| TOTAL                                                                                                        | 2750           | 463    | 449   |  |  |
|                                                                                                              |                |        |       |  |  |
| MAIN                                                                                                         | 490            | •      | 297   |  |  |
| UPPER                                                                                                        | 490            | •      | •     |  |  |
| TOTAL                                                                                                        | 980            | •      | 297   |  |  |