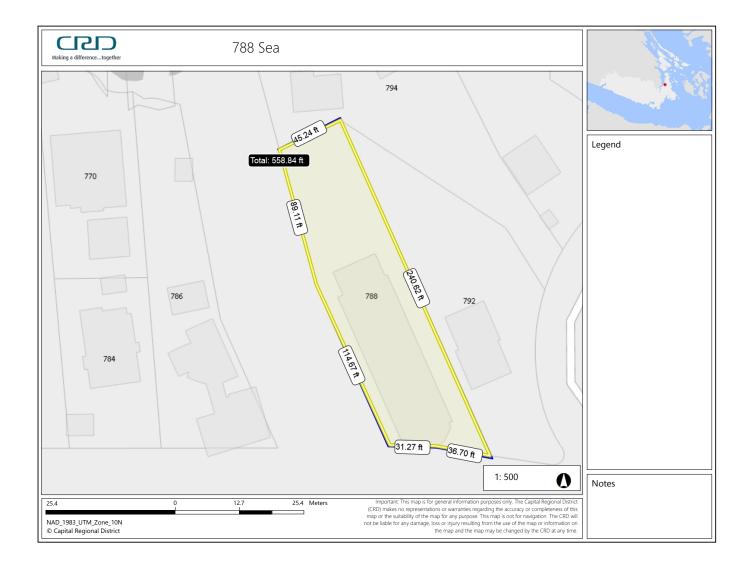

## Land Survey

## 788 SEA DRIVE

Brentwood Bay

**788 Sea Drive**Brentwood Bay

SUMMARY OVERVIEW

LISTING PRICE: \$1,200,000

LOT AREA:

11,761 sq. ft. | 0.27 acres

Ocean-View Development Opportunity! In a quiet neighbourhood overlooking the stunning views of Brentwood Bay, sits 11,761 sqft. of flat land. Poised with potential, the lot offers a unique opportunity for either residential or institutional development. Currently zoned Institutional but recognized by The District of Central Saanich's recent Official Community Plan as Residential, the opportunity is flexible. Embrace current zoning with community-focused resources. Or rezone while you plan and design your ocean-view dream home. Located in beautiful Brentwood Bay, within minutes to of schools, parks, trails, and beaches, as well as restaurants, shops, and grocery stores, the opportunity for seaside living, or working, is yours. \*Buyer to satisfy themselves with current zoning and future development with the District of Central Saanich Planning Dept.