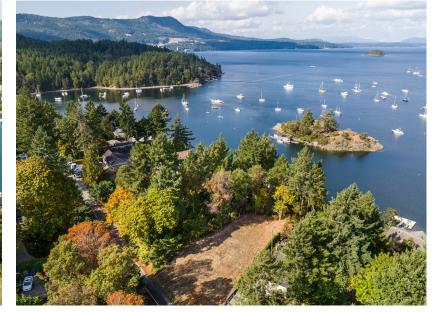

## 788 SEA DRIVE

Brentwood Bay

**788 Sea Drive**Brentwood Bay

SUMMARY OVERVIEW

LISTING PRICE: \$1,200,000

LOT AREA:

11,761 sq. ft. | 0.27 acres

Ocean-View Development Opportunity! In a quiet neighbourhood overlooking the stunning views of Brentwood Bay, sits 11,761 sqft. of flat land. Poised with potential, the lot offers a unique opportunity for either residential or institutional development. Currently zoned Institutional but recognized by The District of Central Saanich's recent Official Community Plan as Residential, the opportunity is flexible. Embrace current zoning with community-focused resources. Or rezone while you plan and design your ocean-view dream home. Located in beautiful Brentwood Bay, within minutes to of schools, parks, trails, and beaches, as well as restaurants, shops, and grocery stores, the opportunity for seaside living, or working, is yours. \*Buyer to satisfy themselves with current zoning and future development with the District of Central Saanich Planning Dept.

## Property Photos

**EXTERIOR** 

Property Photos

**EXTERIOR** 

Location

(GIS) MAPPING

 $\mathtt{CEL} \cdot 250\ 818\ 9338\ |\ \mathtt{TEL} \cdot 778\ 426\ 2262$ 

Chace@ChaceWhitson.com | ChaceWhitson.com