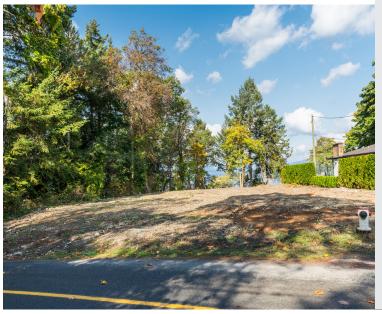

## 788 SEA DRIVE

Brentwood Bay

**788 Sea Drive**Brentwood Bay

SUMMARY OVERVIEW

LISTING PRICE: \$1,200,000

LOT AREA:

11,761 sq. ft. | 0.27 acres

Ocean-View Development Opportunity! In a quiet neighbourhood overlooking the stunning views of Brentwood Bay, sits 11,761 sqft. of flat land. Poised with potential, the lot offers a unique opportunity for either residential or institutional development. Currently zoned Institutional but recognized by The District of Central Saanich's recent Official Community Plan as Residential, the opportunity is flexible. Embrace current zoning with community-focused resources. Or rezone while you plan and design your ocean-view dream home. Located in beautiful Brentwood Bay, within minutes to of schools, parks, trails, and beaches, as well as restaurants, shops, and grocery stores, the opportunity for seaside living, or working, is yours. \*Buyer to satisfy themselves with current zoning and future development with the District of Central Saanich Planning Dept.

## Property Photos

**EXTERIOR** 

Property Photos

**EXTERIOR** 

Location

(GIS) MAPPING

 $\mathtt{CEL} \cdot 250\ 818\ 9338\ |\ \mathtt{TEL} \cdot 778\ 426\ 2262$ 

Chace@ChaceWhitson.com | ChaceWhitson.com