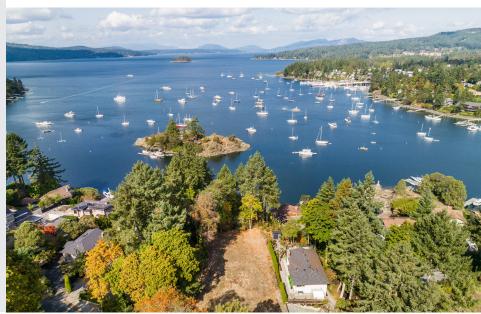

## 788 SEA DRIVE

Brentwood Bay

**788 Sea Drive**Brentwood Bay

SUMMARY OVERVIEW

LISTING PRICE: \$1,200,000

LOT AREA:

11,761 sq. ft. | 0.27 acres

Ocean-View Development Opportunity! In a quiet neighbourhood overlooking the stunning views of Brentwood Bay, sits 11,761 sqft. of flat land. Poised with potential, the lot offers a unique opportunity for either residential or institutional development. Currently zoned Institutional but recognized by The District of Central Saanich's recent Official Community Plan as Residential, the opportunity is flexible. Embrace current zoning with community-focused resources. Or rezone while you plan and design your ocean-view dream home. Located in beautiful Brentwood Bay, within minutes to of schools, parks, trails, and beaches, as well as restaurants, shops, and grocery stores, the opportunity for seaside living, or working, is yours. \*Buyer to satisfy themselves with current zoning and future development with the District of Central Saanich Planning Dept.

## Property Photos

**EXTERIOR** 

Property Photos

**EXTERIOR** 

Location

(GIS) MAPPING

 $\mathtt{CEL} \cdot 250\ 818\ 9338\ |\ \mathtt{TEL} \cdot 778\ 426\ 2262$ 

Chace@ChaceWhitson.com | ChaceWhitson.com