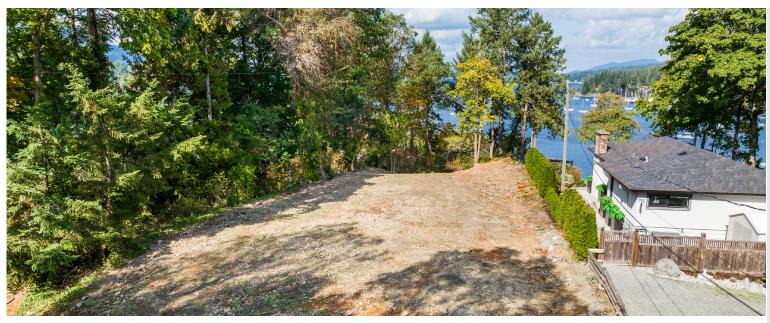

## 788 SEA DRIVE

Brentwood Bay

**788 Sea Drive**Brentwood Bay

SUMMARY OVERVIEW

LISTING PRICE: \$1,200,000

LOT AREA:

11,761 sq. ft. | 0.27 acres

Ocean-View Development Opportunity! In a quiet neighbourhood overlooking the stunning views of Brentwood Bay, sits 11,761 sqft. of flat land. Poised with potential, the lot offers a unique opportunity for either residential or institutional development. Currently zoned Institutional but recognized by The District of Central Saanich's recent Official Community Plan as Residential, the opportunity is flexible. Embrace current zoning with community-focused resources. Or rezone while you plan and design your ocean-view dream home. Located in beautiful Brentwood Bay, within minutes to of schools, parks, trails, and beaches, as well as restaurants, shops, and grocery stores, the opportunity for seaside living, or working, is yours. \*Buyer to satisfy themselves with current zoning and future development with the District of Central Saanich Planning Dept.

## Property Photos

**EXTERIOR** 

Property Photos

**EXTERIOR** 

Location

(GIS) MAPPING

 $\mathtt{CEL} \cdot 250\ 818\ 9338\ |\ \mathtt{TEL} \cdot 778\ 426\ 2262$ 

Chace@ChaceWhitson.com | ChaceWhitson.com