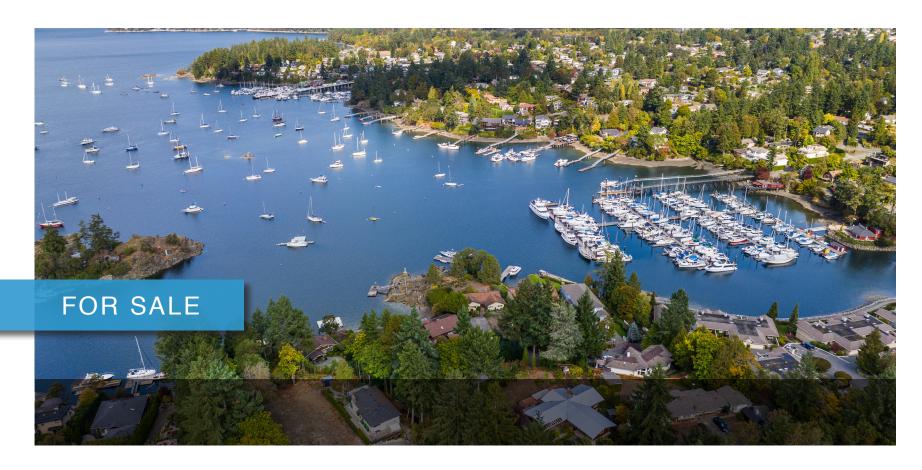

## 788 SEA DRIVE

Brentwood Bay

**788 Sea Drive**Brentwood Bay

SUMMARY OVERVIEW

LISTING PRICE: \$1,200,000

LOT AREA:

11,761 sq. ft. | 0.27 acres

Ocean-View Development Opportunity! In a quiet neighbourhood overlooking the stunning views of Brentwood Bay, sits 11,761 sqft. of flat land. Poised with potential, the lot offers a unique opportunity for either residential or institutional development. Currently zoned Institutional but recognized by The District of Central Saanich's recent Official Community Plan as Residential, the opportunity is flexible. Embrace current zoning with community-focused resources. Or rezone while you plan and design your ocean-view dream home. Located in beautiful Brentwood Bay, within minutes to of schools, parks, trails, and beaches, as well as restaurants, shops, and grocery stores, the opportunity for seaside living, or working, is yours. \*Buyer to satisfy themselves with current zoning and future development with the District of Central Saanich Planning Dept.