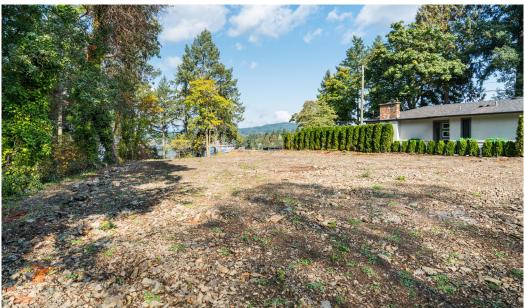

## 788 SEA DRIVE

Brentwood Bay

**788 Sea Drive**Brentwood Bay

SUMMARY OVERVIEW

LISTING PRICE: \$1,200,000

LOT AREA:

11,761 sq. ft. | 0.27 acres

Ocean-View Development Opportunity! In a quiet neighbourhood overlooking the stunning views of Brentwood Bay, sits 11,761 sqft. of flat land. Poised with potential, the lot offers a unique opportunity for either residential or institutional development. Currently zoned Institutional but recognized by The District of Central Saanich's recent Official Community Plan as Residential, the opportunity is flexible. Embrace current zoning with community-focused resources. Or rezone while you plan and design your ocean-view dream home. Located in beautiful Brentwood Bay, within minutes to of schools, parks, trails, and beaches, as well as restaurants, shops, and grocery stores, the opportunity for seaside living, or working, is yours. \*Buyer to satisfy themselves with current zoning and future development with the District of Central Saanich Planning Dept.

## Property Photos

**EXTERIOR** 

Property Photos

**EXTERIOR** 

Location

(GIS) MAPPING

 $\mathtt{CEL} \cdot 250\ 818\ 9338\ |\ \mathtt{TEL} \cdot 778\ 426\ 2262$ 

Chace@ChaceWhitson.com | ChaceWhitson.com