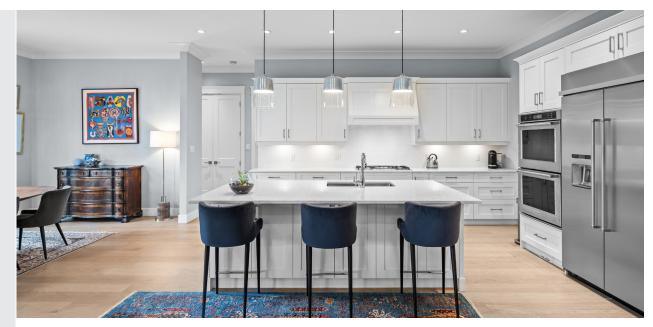

Set among the coveted homes of Green Park sits a stunning 3-Bed, 3-Bath, 2747 sqft. home. Custom built in 2021 by award-winning, GT Mann, the home offers luxurious single-story living. Open-concept, with 10-ft. ceilings, expansive windows, and southern exposure, the home perfectly balances its elegance with the natural beauty that surrounds it. A timeless kitchen with a gas cooktop, double ovens, and a full walk-in pantry, connects to the open dining and living areas, complete with coffered ceilings, a marble-surround fireplace, and flush-mount speakers. A thoughtful layout places the primary suite, along with its walk-in closet and lux ensuite, on one side of the home and the additional two bedrooms on the other. High-end finishes continue throughout the laundry and mud rooms and in the 500-sqft. bonus space above the garage. Backing onto Horth Hill, the back garden offers treelined views, a covered patio, sauna, and hot tub, making the most of its pristine location.

## Property Photos

KITCHEN

 $\left(\begin{array}{c}7\end{array}\right)$ 