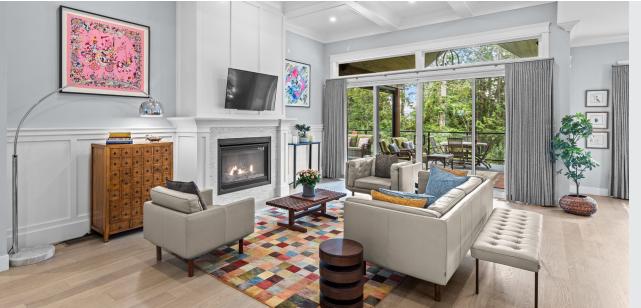

Set among the coveted homes of Green Park sits a stunning 3-Bed, 3-Bath, 2747 sqft. home. Custom built in 2021 by award-winning, GT Mann, the home offers luxurious single-story living. Open-concept, with 10-ft. ceilings, expansive windows, and southern exposure, the home perfectly balances its elegance with the natural beauty that surrounds it. A timeless kitchen with a gas cooktop, double ovens, and a full walk-in pantry, connects to the open dining and living areas, complete with coffered ceilings, a marble-surround fireplace, and flush-mount speakers. A thoughtful layout places the primary suite, along with its walk-in closet and lux ensuite, on one side of the home and the additional two bedrooms on the other. High-end finishes continue throughout the laundry and mud rooms and in the 500-sqft. bonus space above the garage. Backing onto Horth Hill, the back garden offers treelined views, a covered patio, sauna, and hot tub, making the most of its pristine location.

#### Property Photos

EXTERIOR