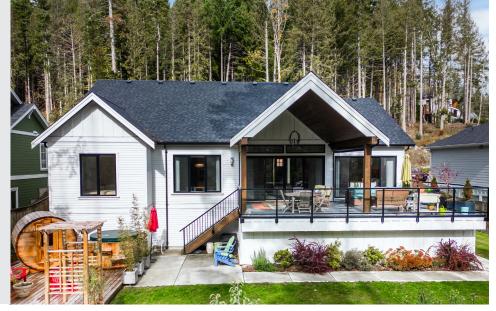

#### Property Photos

EXTERIOR

Set among the coveted homes of Green Park sits a stunning 3-Bed, 3-Bath, 2747 sqft. home. Custom built in 2021 by award-winning, GT Mann, the home offers luxurious single-story living. Open-concept, with 10-ft. ceilings, expansive windows, and southern exposure, the home perfectly balances its elegance with the natural beauty that surrounds it. A timeless kitchen with a gas cooktop, double ovens, and a full walk-in pantry, connects to the open dining and living areas, complete with coffered ceilings, a marble-surround fireplace, and flush-mount speakers. A thoughtful layout places the primary suite, along with its walk-in closet and lux ensuite, on one side of the home and the additional two bedrooms on the other. High-end finishes continue throughout the laundry and mud rooms and in the 500-sqft. bonus space above the garage. Backing onto Horth Hill, the back garden offers treelined views, a covered patio, sauna, and hot tub, making the most of its pristine location.