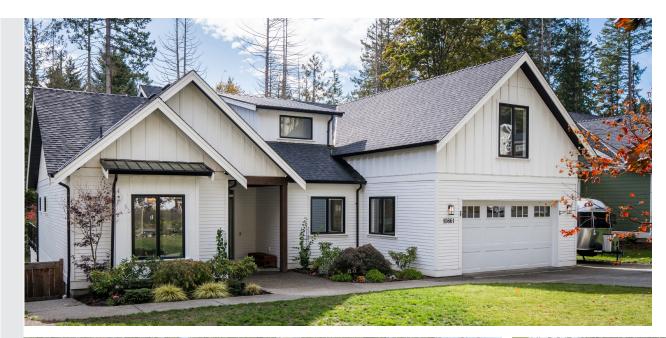

#### Property Photos

EXTERIOR

Set among the coveted homes of Green Park sits a stunning 3-Bed, 3-Bath, 2747 sqft. home. Custom built in 2021 by award-winning, GT Mann, the home offers luxurious single-story living. Open-concept, with 10-ft. ceilings, expansive windows, and southern exposure, the home perfectly balances its elegance with the natural beauty that surrounds it. A timeless kitchen with a gas cooktop, double ovens, and a full walk-in pantry, connects to the open dining and living areas, complete with coffered ceilings, a marble-surround fireplace, and flush-mount speakers. A thoughtful layout places the primary suite, along with its walk-in closet and lux ensuite, on one side of the home and the additional two bedrooms on the other. High-end finishes continue throughout the laundry and mud rooms and in the 500-sqft. bonus space above the garage. Backing onto Horth Hill, the back garden offers treelined views, a covered patio, sauna, and hot tub, making the most of its pristine location.