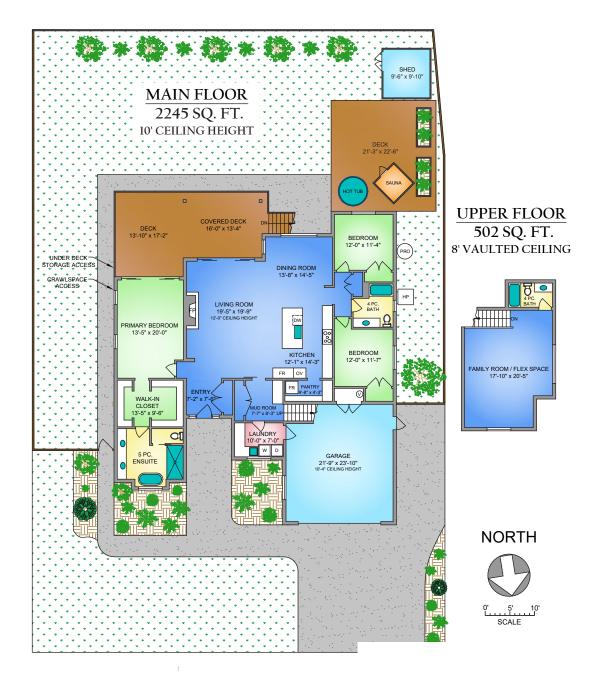

### Property Floorplan

| Main Floor  | 2,245 sq. ft. |
|-------------|---------------|
| Upper Floor | 502 sq. ft.   |
| TOTAL AREA  | 2,747 sq. ft. |
| Garage      | 553 sq. ft.   |
| Deck        | 940 sq. ft.   |