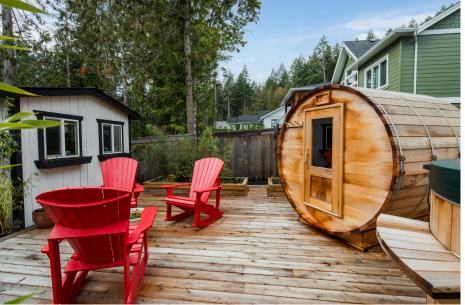

#### Property Photos

EXTERIOR

Set among the coveted homes of Green Park sits a stunning 3-Bed, 3-Bath, 2747 sqft. home. Custom built in 2021 by award-winning, GT Mann, the home offers luxurious single-story living. Open-concept, with 10-ft. ceilings, expansive windows, and southern exposure, the home perfectly balances its elegance with the natural beauty that surrounds it. A timeless kitchen with a gas cooktop, double ovens, and a full walk-in pantry, connects to the open dining and living areas, complete with coffered ceilings, a marble-surround fireplace, and flush-mount speakers. A thoughtful layout places the primary suite, along with its walk-in closet and lux ensuite, on one side of the home and the additional two bedrooms on the other. High-end finishes continue throughout the laundry and mud rooms and in the 500-sqft. bonus space above the garage. Backing onto Horth Hill, the back garden offers treelined views, a covered patio, sauna, and hot tub, making the most of its pristine location.