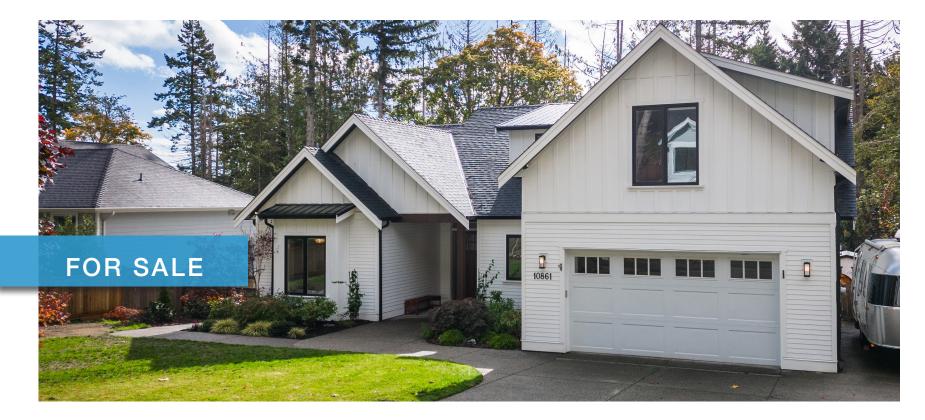

# **10861 GREENPARK**

North Saanich

#### **10861 Greenpark Drive**

North Saanich

SUMMARY OVERVIEW

|     | LISTING PRICE: | \$2,100,000   |
|-----|----------------|---------------|
| ][] | LIVING AREA:   | 2,747 sq. ft. |
|     | BEDROOMS:      | 3             |
|     | BATHROOMS:     | 3             |

Set among the coveted homes of Green Park sits a stunning 3-Bed, 3-Bath, 2747 sqft. home. Custom built in 2021 by award-winning, GT Mann, the home offers luxurious single-story living. Open-concept, with 10-ft. ceilings, expansive windows, and southern exposure, the home perfectly balances its elegance with the natural beauty that surrounds it. A timeless kitchen with a gas cooktop, double ovens, and a full walk-in pantry, connects to the open dining and living areas, complete with coffered ceilings, a marble-surround fireplace, and flush-mount speakers. A thoughtful layout places the primary suite, along with its walk-in closet and lux ensuite, on one side of the home and the additional two bedrooms on the other. High-end finishes continue throughout the laundry and mud rooms and in the 500-sqft. bonus space above the garage. Backing onto Horth Hill, the back garden offers treelined views, a covered patio, sauna, and hot tub, making the most of its pristine location.

#### Property Photos

EXTERIOR