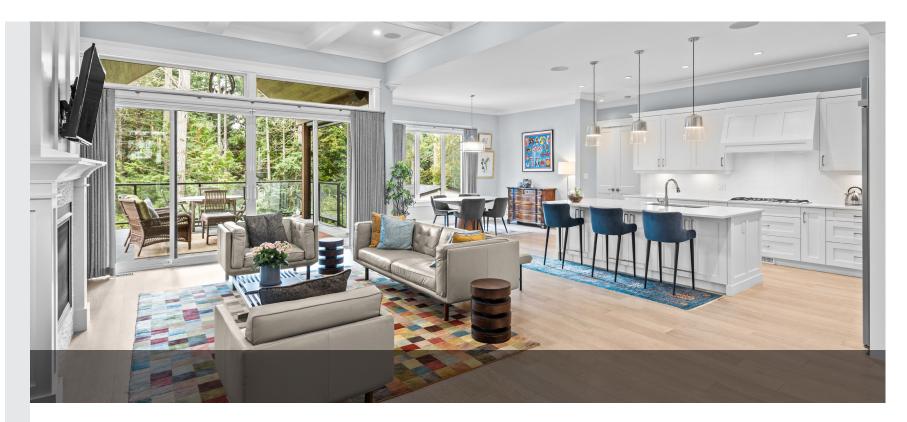

Set among the coveted homes of Green Park sits a stunning 3-Bed, 3-Bath, 2747 sqft. home. Custom built in 2021 by award-winning, GT Mann, the home offers luxurious single-story living. Open-concept, with 10-ft. ceilings, expansive windows, and southern exposure, the home perfectly balances its elegance with the natural beauty that surrounds it. A timeless kitchen with a gas cooktop, double ovens, and a full walk-in pantry, connects to the open dining and living areas, complete with coffered ceilings, a marble-surround fireplace, and flush-mount speakers. A thoughtful layout places the primary suite, along with its walk-in closet and lux ensuite, on one side of the home and the additional two bedrooms on the other. High-end finishes continue throughout the laundry and mud rooms and in the 500-sqft. bonus space above the garage. Backing onto Horth Hill, the back garden offers treelined views, a covered patio, sauna, and hot tub, making the most of its pristine location.

## Property Photos

KITCHEN

 $\left(\begin{array}{c}7\end{array}\right)$ 