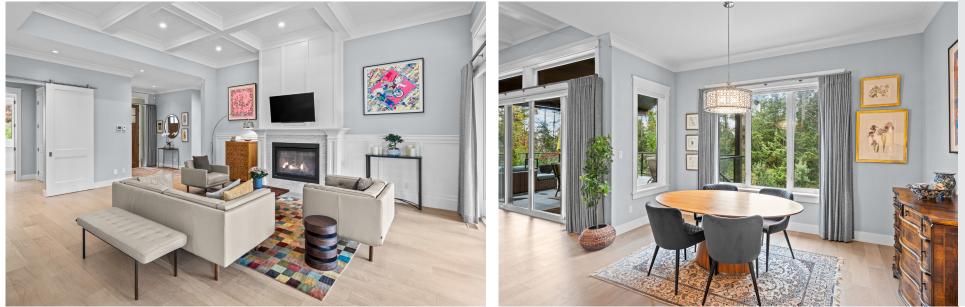

Set among the coveted homes of Green Park sits a stunning 3-Bed, 3-Bath, 2747 sqft. home. Custom built in 2021 by award-winning, GT Mann, the home offers luxurious single-story living. Open-concept, with 10-ft. ceilings, expansive windows, and southern exposure, the home perfectly balances its elegance with the natural beauty that surrounds it. A timeless kitchen with a gas cooktop, double ovens, and a full walk-in pantry, connects to the open dining and living areas, complete with coffered ceilings, a marble-surround fireplace, and flush-mount speakers. A thoughtful layout places the primary suite, along with its walk-in closet and lux ensuite, on one side of the home and the additional two bedrooms on the other. High-end finishes continue throughout the laundry and mud rooms and in the 500-sqft. bonus space above the garage. Backing onto Horth Hill, the back garden offers treelined views, a covered patio, sauna, and hot tub, making the most of its pristine location.

#### Property Photos

EXTERIOR