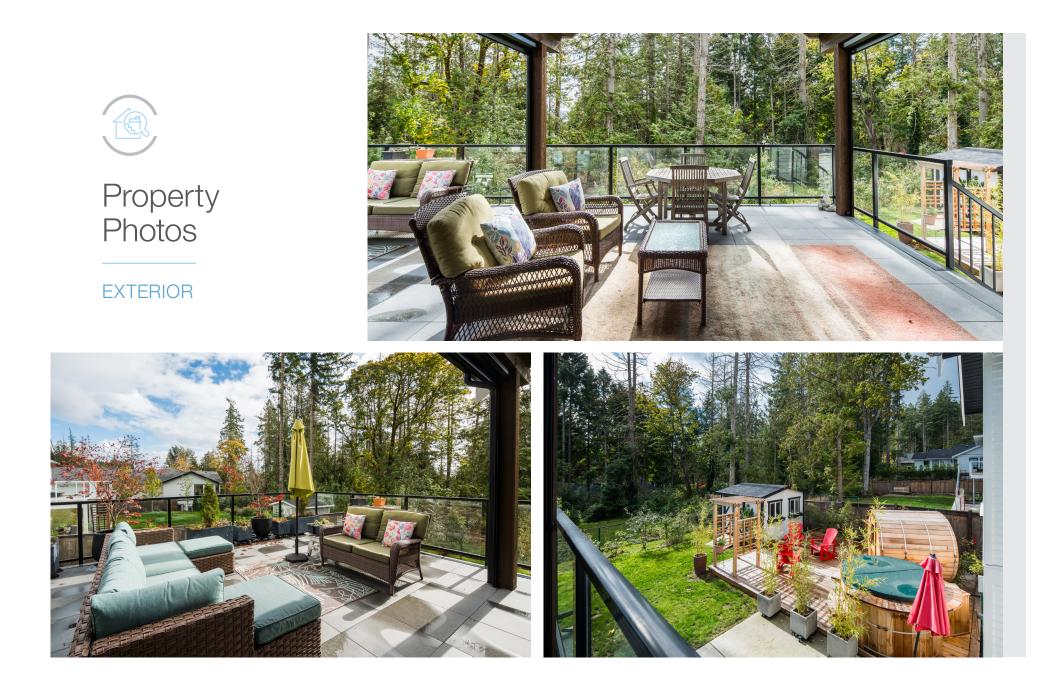

es the primary suite, along with its walk-in closet and lux ensuite, on one side of the home and the additional two bedrooms on the other. High-end finishes continue throughout the laundry and mud rooms and in the 500-sqft. bonus space above the garage. Backing onto Horth Hill, the back garden offers treelined views, a covered patio, sauna, and hot tub, making the most of its pristine location.

### Property Floorplan

| Main Floor  | 2,245 sq. ft. |
|-------------|---------------|
| Upper Floor | 502 sq. ft.   |
| TOTAL AREA  | 2,747 sq. ft. |
| Garage      | 553 sq. ft.   |
| Deck        | 940 sq. ft.   |







#### Property Photos

EXTERIOR















## Property Photos

KITCHEN



 $\left(\begin{array}{c}7\end{array}\right)$ 





### Property Photos

PRIMARY BEDROOM & ENSUITE











(11)



CEL · 250 818 9338 | TEL · 778 426 2262

Chace@ChaceWhitson.com | ChaceWhitson.com 2411 · Bevan Avenue Sidney, BC · V8L 4M9



ChaceWhitson.com // Helping you make the right decision.





Chace Whitson | 250.818.9338 | Chace@ChaceWhitson.com | ChaceWhitson.com