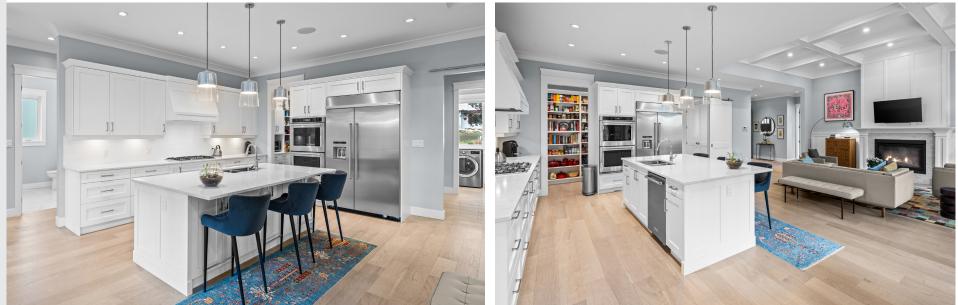

Set among the coveted homes of Green Park sits a stunning 3-Bed, 3-Bath, 2747 sqft. home. Custom built in 2021 by award-winning, GT Mann, the home offers luxurious single-story living. Open-concept, with 10-ft. ceilings, expansive windows, and southern exposure, the home perfectly balances its elegance with the natural beauty that surrounds it. A timeless kitchen with a gas cooktop, double ovens, and a full walk-in pantry, connects to the open dining and living areas, complete with coffered ceilings, a marble-surround fireplace, and flush-mount speakers. A thoughtful layout places the primary suite, along with its walk-in closet and lux ensuite, on one side of the home and the additional two bedrooms on the other. High-end finishes continue throughout the laundry and mud rooms and in the 500-sqft. bonus space above the garage. Backing onto Horth Hill, the back garden offers treelined views, a covered patio, sauna, and hot tub, making the most of its pristine location.

## Property Photos

KITCHEN

 $\left(\begin{array}{c}7\end{array}\right)$ 