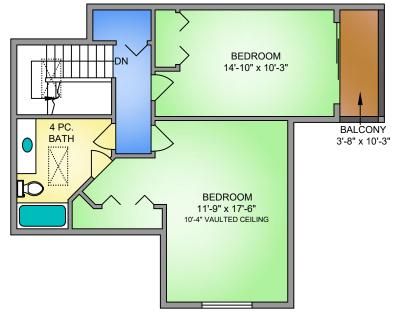

## UPPER FLOOR 695 SQ. FT. 8' CEILING HEIGHT

250-884-9753 matt@propermeasure.com www.propermeasure.com 0' 5' 10' SCALE **NORTH** 

| 2486 ORCHARD AVENUE                                          |                |        |               |
|--------------------------------------------------------------|----------------|--------|---------------|
| SEPTEMBER 5, 2023                                            |                |        |               |
| PREPARED FOR THE EXCLUSIVE USE OF CHACE WHITSON              |                |        |               |
| PLANS MAY NOT BE 100% ACCURATE, IF CRITICAL BUYER TO VERIFY. |                |        |               |
| FLOOR                                                        | AREA (SQ. FT.) |        |               |
|                                                              | FINISHED       | GARAGE | BALC. / PATIO |
| MAIN                                                         | 1087           | 200    | 137           |
| UPPER                                                        | 695            | -      | 38            |
|                                                              |                |        |               |
| TOTAL                                                        | 4700           | 200    | 475           |