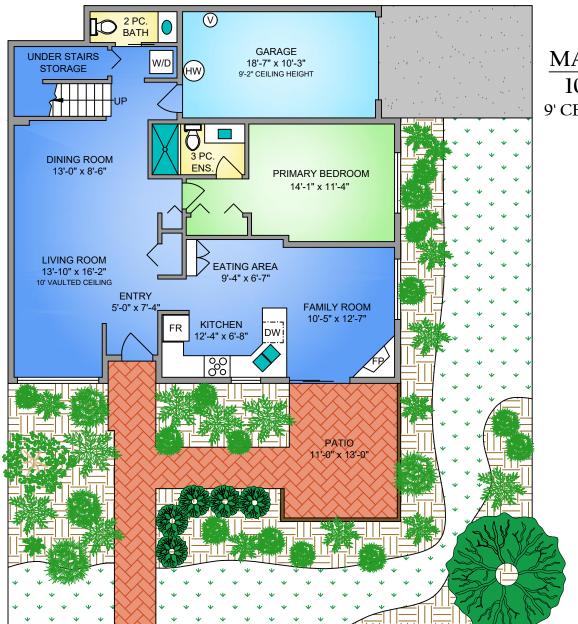

MAIN FLOOR
1087 SQ. FT.

9' CEILING HEIGHT

## UPPER FLOOR 695 SQ. FT. 8' CEILING HEIGHT





250-884-9753 matt@propermeasure.com www.propermeasure.com 0' 5' 10' SCALE **NORTH** 



| 2486 ORCHARD AVENUE                                          |                |        |               |
|--------------------------------------------------------------|----------------|--------|---------------|
| SEPTEMBER 5, 2023                                            |                |        |               |
| PREPARED FOR THE EXCLUSIVE USE OF CHACE WHITSON              |                |        |               |
| PLANS MAY NOT BE 100% ACCURATE, IF CRITICAL BUYER TO VERIFY. |                |        |               |
| FLOOR                                                        | AREA (SQ. FT.)