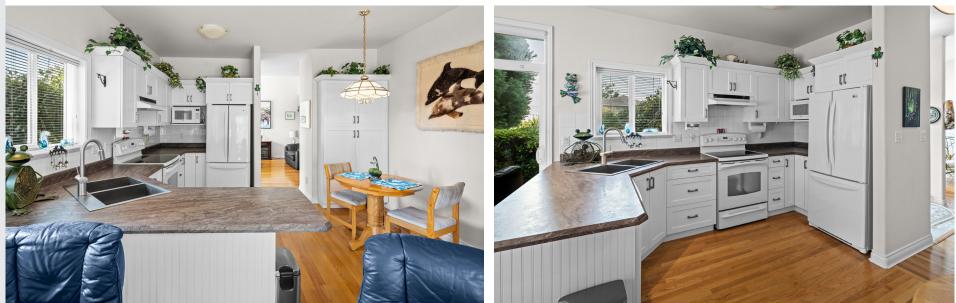

mal dining and living area just across the hall. The main floor continues with a laundry space and powder room, as well as the primary suite for true single-story living and convenience. Two additional bedrooms and a shared bathroom can be found on the second level. Making the most of its sought-after location, the home offers a private, paver patio and upper balcony, both with south-east exposure, and sits just a two-block stroll to downtown Sidney's local shops, boutiques, and restaurants.



## Property Floorplan

| First Floor   | 1,087 sq. ft. |
|---------------|---------------|
| Second Floor  | 695 sq. ft.   |
| TOTAL LIVING  | 1,782 sq. ft. |
|               |               |
| Garage        | 200 sq. ft.   |
| Balcony/Patio | 175 sq. ft.   |









### Property Photos

KITCHEN





 $\left(\begin{array}{c}7\end{array}\right)$ 





## Property Photos

INTERIOR









(GIS) MAPPING





CEL · 250 818 9338 | TEL · 778 426 2262

Chace@ChaceWhitson.com | ChaceWhitson.com 2411 · Bevan Avenue Sidney, BC · V8L 4M9



ChaceWhitson.com // Helping you make the right decision.





Chace Whitson | 250.818.9338 | Chace@ChaceWhitson.com | ChaceWhitson.com