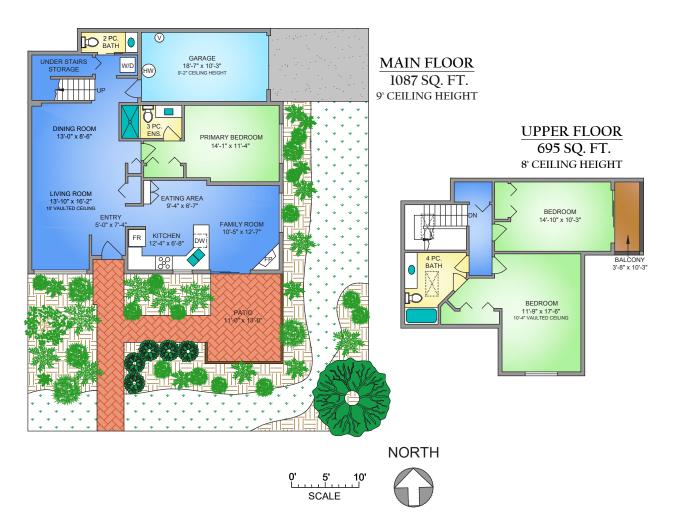

## Property Floorplan

| First Floor   | 1,087 sq. ft. |
|---------------|---------------|
| Second Floor  | 695 sq. ft.   |
| TOTAL LIVING  | 1,782 sq. ft. |
|               |               |
| Garage        | 200 sq. ft.   |
| Balcony/Patio | 175 sq. ft.   |