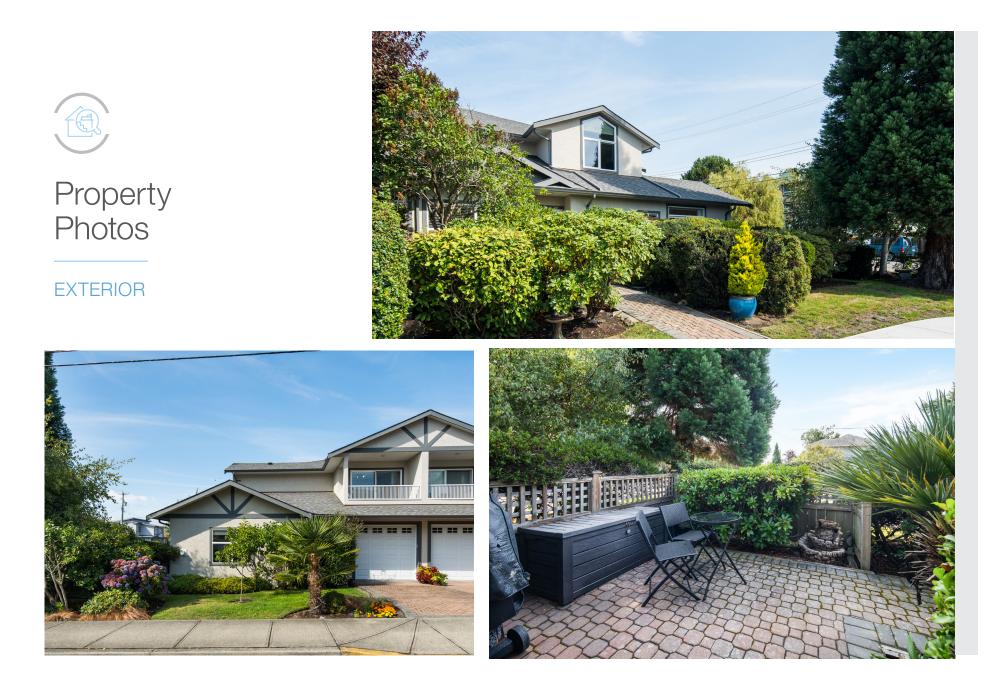

nd adjoining family room, with a formal dining and living area just across the hall. The main floor continues with a laundry space and powder room, as well as the primary suite for true single-story living and convenience. Two additional bedrooms and a shared bathroom can be found on the second level. Making the most of its sought-after location, the home offers a private, paver patio and upper balcony, both with south-east exposure, and sits just a two-block stroll to downtown Sidney's local shops, boutiques, and restaurants.



## Property Floorplan

| First Floor   | 1,087 sq. ft. |
|---------------|---------------|
| Second Floor  | 695 sq. ft.   |
| TOTAL LIVING  | 1,782 sq. ft. |
|               |               |
| Garage        | 200 sq. ft.   |
| Balcony/Patio | 175 sq. ft.   |









### Property Photos

KITCHEN





 $\left(\begin{array}{c}7\end{array}\right)$ 





## Property Photos

INTERIOR









(GIS) MAPPING





CEL · 250 818 9338 | TEL · 778 426 2262

Chace@ChaceWhitson.com | ChaceWhitson.com 2411 · Bevan Avenue Sidney, BC · V8L 4M9



ChaceWhitson.com // Helping you make the right decision.





Chace Whitson | 250.818.9338 | Chace@ChaceWhitson.com | ChaceWhitson.com