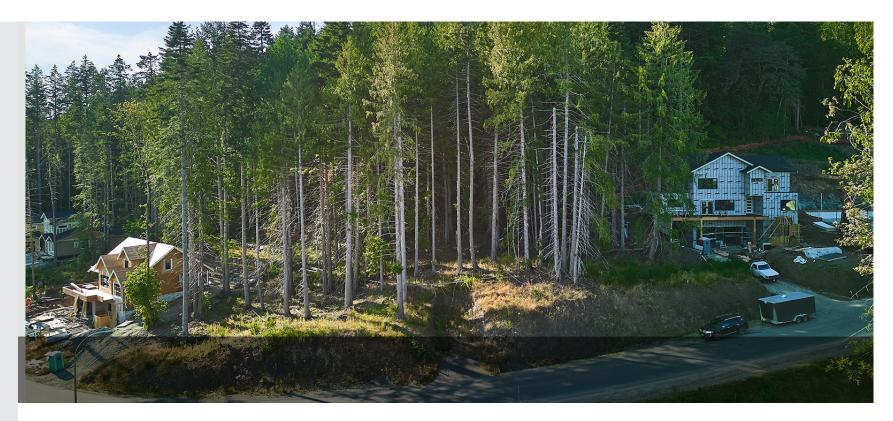

## **10880 GREENPARK DRIVE**

North Saanich







## 10880 Greenpark Drive North Saanich

SUMMARY OVERVIEW



LISTING PRICE: \$650,000 + GST



LOT AREA:

21,518 sq. ft. | 0.49 acres



Lot 25 is a Premium half acre lot within a future enclave of stunning custom-built homes. Situated on the South side of Horth Hill and surrounded by parks and trails, this stunning property offers captivating sunny exposure with your home offering potential glimpses of the ocean and the town of Sidney. This outstanding lot offers a premier location within the 30 lot freehold subdivision and features sunny, usable land equipped with underground utilities. This location also features various hiking trails, parks, and fantastic schools for the kids including the newly constructed North Saanich middle school. Situated on the coveted north tip of the Saanich Peninsula and just a short drive from BC Ferries, the airport, and the Town of Sidney, this is a great opportunity to build your dream h