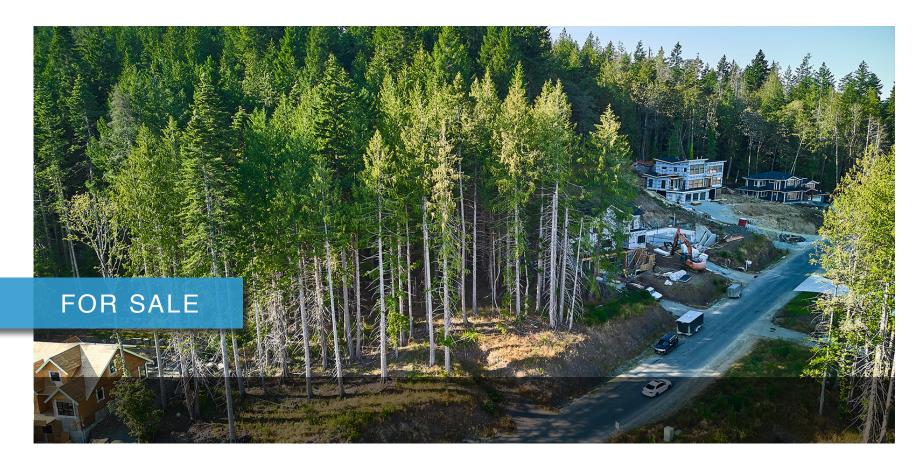

## 10880 Greenpark Drive North Saanich

SUMMARY OVERVIEW

LISTING PRICE: \$650,000 + GST

LOT AREA:

21,518 sq. ft. | 0.49 acres

Lot 25 is a Premium half acre lot within a future enclave of stunning custom-built homes. Situated on the South side of Horth Hill and surrounded by parks and trails, this stunning property offers captivating sunny exposure with your home offering potential glimpses of the ocean and the town of Sidney. This outstanding lot offers a premier location within the 30 lot freehold subdivision and features sunny, usable land equipped with underground utilities. This location also features various hiking trails, parks, and fantastic schools for the kids including the newly constructed North Saanich middle school. Situated on the coveted north tip of the Saanich Peninsula and just a short drive from BC Ferries, the airport, and the Town of Sidney, this is a great opportunity to build your dream home in a highly sought-after location. Must see to appreciate.

## Property Photos

**EXTERIOR** 