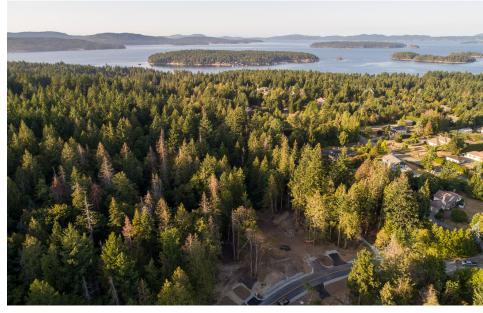

## 10880 Greenpark Drive North Saanich

SUMMARY OVERVIEW

LISTING PRICE: \$650,000 + GST

LOT AREA:

21,518 sq. ft. | 0.49 acres

Lot 25 is a Premium half acre lot within a future enclave of stunning custom-built homes. Situated on the South side of Horth Hill and surrounded by parks and trails, this stunning property offers captivating sunny exposure with your home offering potential glimpses of the ocean and the town of Sidney. This outstanding lot offers a premier location within the 30 lot freehold subdivision and features sunny, usable land equipped with underground utilities. This location also features various hiking trails, parks, and fantastic schools for the kids including the newly constructed North Saanich middle school. Situated on the coveted north tip of the Saanich Peninsula and just a short drive from BC Ferries, the airport, and the Town of Sidney, this is a great opportunity to build your dream home in a highly sought-after location. Must see to appreciate.