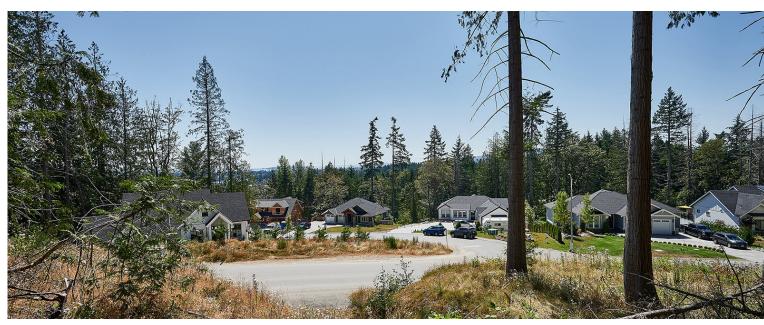

## 10880 Greenpark Drive North Saanich

SUMMARY OVERVIEW

LISTING PRICE: \$650,000 + GST

LOT AREA:

21,518 sq. ft. | 0.49 acres

Lot 25 is a Premium half acre lot within a future enclave of stunning custom-built homes. Situated on the South side of Horth Hill and surrounded by parks and trails, this stunning property offers captivating sunny exposure with your home offering potential glimpses of the ocean and the town of Sidney. This outstanding lot offers a premier location within the 30 lot freehold subdivision and features sunny, usable land equipped with underground utilities. This location also features various hiking trails, parks, and fantastic schools for the kids including the newly constructed North Saanich middle school. Situated on the coveted north tip of the Saanich Peninsula and just a short drive from BC Ferries, the airport, and the Town of Sidney, this is a great opportunity to build your dream home in a highly sought-after location. Must see to appreciate.

## Property Photos

**EXTERIOR** 