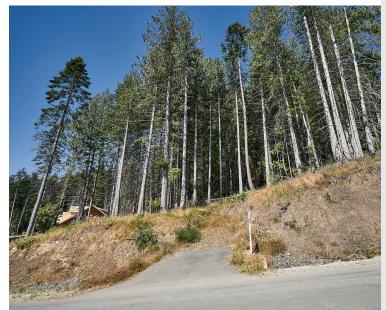

## 10880 Greenpark Drive North Saanich

SUMMARY OVERVIEW

LISTING PRICE: \$650,000 + GST

LOT AREA:

21,518 sq. ft. | 0.49 acres

Lot 25 is a Premium half acre lot within a future enclave of stunning custom-built homes. Situated on the South side of Horth Hill and surrounded by parks and trails, this stunning property offers captivating sunny exposure with your home offering potential glimpses of the ocean and the town of Sidney. This outstanding lot offers a premier location within the 30 lot freehold subdivision and features sunny, usable land equipped with underground utilities. This location also features various hiking trails, parks, and fantastic schools for the kids including the newly constructed North Saanich middle school. Situated on the coveted north tip of the Saanich Peninsula and just a short drive from BC Ferries, the airport, and the Town of Sidney, this is a great opportunity to build your dream home in a highly sought-after location. Must see to appreciate.