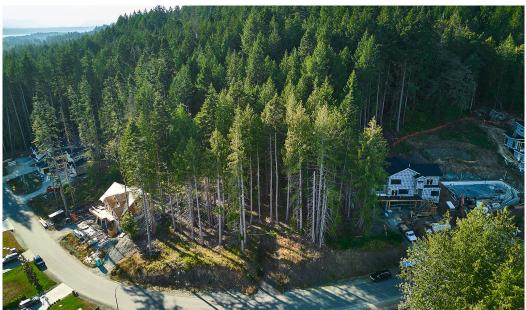

## 10880 Greenpark Drive North Saanich

SUMMARY OVERVIEW

LISTING PRICE: \$650,000 + GST

LOT AREA:

21,518 sq. ft. | 0.49 acres

Lot 25 is a Premium half acre lot within a future enclave of stunning custom-built homes. Situated on the South side of Horth Hill and surrounded by parks and trails, this stunning property offers captivating sunny exposure with your home offering potential glimpses of the ocean and the town of Sidney. This outstanding lot offers a premier location within the 30 lot freehold subdivision and features sunny, usable land equipped with underground utilities. This location also features various hiking trails, parks, and fantastic schools for the kids including the newly constructed North Saanich middle school. Situated on the coveted north tip of the Saanich Peninsula and just a short drive from BC Ferries, the airport, and the Town of Sidney, this is a great opportunity to build your dream home in a highly sought-after location. Must see to appreciate.

## Greenpark Subdivision

HORTH HILL

Location

(GIS) MAPPING

 $\mathtt{CEL} \cdot 250\ 818\ 9338\ |\ \mathtt{TEL} \cdot 778\ 426\ 2262$ 

Chace@ChaceWhitson.com | ChaceWhitson.com

2411 · Bevan Avenue Sidney, BC · V8L 4M9