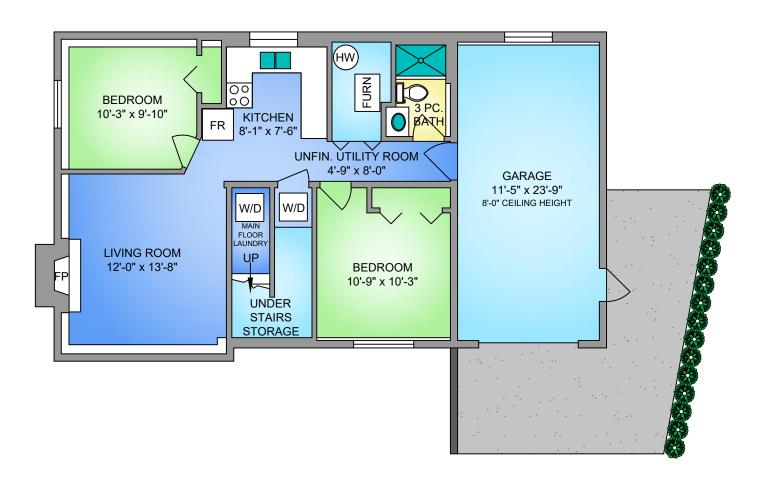

## LOWER FLOOR 799 SQ. FT. 7'-6" CEILING HEIGHT

250-884-9753 matt@propermeasure.com www.propermeasure.com

## 7060 SILVERDALE PLACE JULY 11, 2023

PREPARED FOR THE EXCLUSIVE USE OF CHACE WHITSON PLANS MAY NOT BE 100% ACCURATE, IF CRITICAL BUYER TO VERIFY

| FLOOR | AREA (SQ. FT.) |            |              |  |  |
|-------|----------------|------------|--------------|--|--|
| FLOOR | FINISHED       | UNFINISHED | DECK / PATIO |  |  |
| MAIN  | 1197           | -          | 362          |  |  |
| LOWER | 799            | 39         | -            |  |  |
|       |                |            |              |  |  |
| TOTAL | 1996           | 39         | 362          |  |  |

## **NORTH**

| 7060 SILVERDALE PLACE                                                                                       |                |            |              |  |  |  |
|-------------------------------------------------------------------------------------------------------------|----------------|------------|--------------|--|--|--|
| JULY 11, 2023                                                                                               |                |            |              |  |  |  |
| PREPARED FOR THE EXCLUSIVE USE OF CHACE WHITSON PLANS MAY NOT BE 100% ACCURATE, IF CRITICAL BUYER TO VERIFY |                |            |              |  |  |  |
| I LANG IV                                                                                                   | AREA (SQ. FT.) |            |              |  |  |  |
| FLOOR                                                                                                       | AREA (SQ. FT.) |            |              |  |  |  |
|                                                                                                             | FINISHED       | UNFINISHED | DECK / PATIO |  |  |  |
| MAIN                                                                                                        | 1197           | 1          | 362          |  |  |  |
| LOWER                                                                                                       | 799            | 39         | 1            |  |  |  |
|                                                                                                             |                |            |              |  |  |  |
| TOTAL                                                                                                       | 1996           | 39         | 362          |  |  |  |
|                                                                                                             |                |            |              |  |  |  |