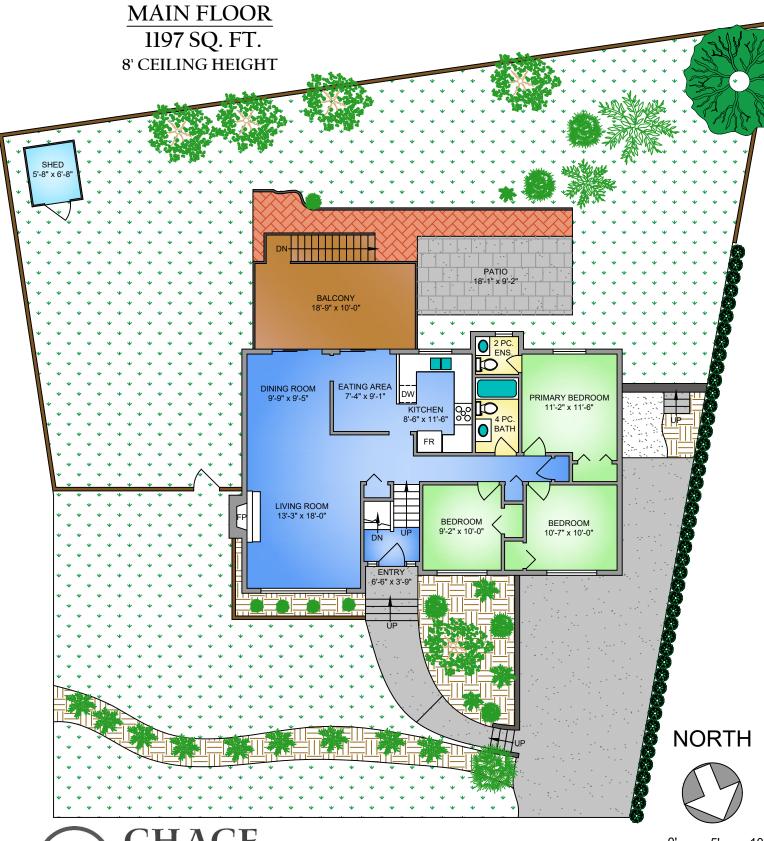

## 7060 SILVERDALE PLACE JULY 11, 2023

PREPARED FOR THE EXCLUSIVE USE OF CHACE WHITSON PLANS MAY NOT BE 100% ACCURATE, IF CRITICAL BUYER TO VERIFY

| FLOOR | AREA (SQ. FT.) |            |              |  |  |
|-------|----------------|------------|--------------|--|--|
| FLOOR | FINISHED       | UNFINISHED | DECK / PATIO |  |  |
| MAIN  | 1197           | -          | 362          |  |  |
| LOWER | 799            | 39         | -            |  |  |
|       |                |            |              |  |  |
| TOTAL | 1996           | 39         | 362          |  |  |

## **NORTH**

| 7060 SILVERDALE PLACE                                                                                       |                |            |              |  |  |  |
|-------------------------------------------------------------------------------------------------------------|----------------|------------|--------------|--|--|--|
| JULY 11, 2023                                                                                               |                |            |              |  |  |  |
| PREPARED FOR THE EXCLUSIVE USE OF CHACE WHITSON PLANS MAY NOT BE 100% ACCURATE, IF CRITICAL BUYER TO VERIFY |                |            |              |  |  |  |
| I LANG IV                                                                                                   | AREA (SQ. FT.) |            |              |  |  |  |
| FLOOR                                                                                                       | AREA (SQ. FT.) |            |              |  |  |  |
|                                                                                                             | FINISHED       | UNFINISHED | DECK / PATIO |  |  |  |
| MAIN                                                                                                        | 1197           | 1          | 362          |  |  |  |
| LOWER                                                                                                       | 799            | 39         | 1            |  |  |  |
|                                                                                                             |                |            |              |  |  |  |
| TOTAL                                                                                                       | 1996           | 39         | 362          |  |  |  |
|                                                                                                             |                |            |              |  |  |  |