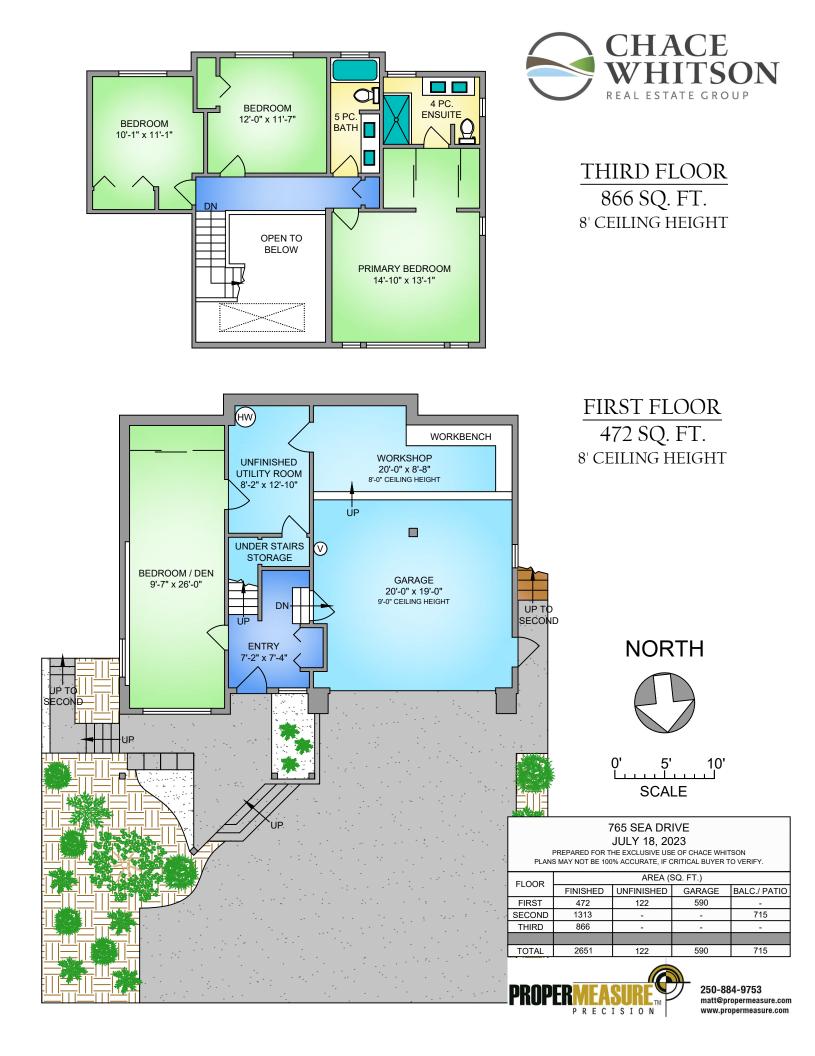

## SECOND FLOOR 1313 SQ. FT. 8' CEILING HEIGHT

| 765 SEA DRIVE<br>JULY 18, 2023<br>PREPARED FOR THE EXCLUSIVE USE OF CHACE WHITSON<br>PLANS MAY NOT BE 100% ACCURATE, IF CRITICAL BUYER TO VERIFY. |                |            |        |              |
|---------------------------------------------------------------------------------------------------------------------------------------------------|----------------|------------|--------|--------------|
| FLOOR                                                                                                                                             | AREA (SQ. FT.) |            |        |              |
|                                                                                                                                                   | FINISHED       | UNFINISHED | GARAGE | BALC./ PATIO |
| FIRST                                                                                                                                             | 472            | 122        | 590    | -            |
| SECOND                                                                                                                                            | 1313           | -          | -      | 715          |
| THIRD                                                                                                                                             | 866            | -          | -      | -            |
|                                                                                                                                                   |                |            |        |              |
| TOTAL                                                                                                                                             | 2651           | 122        | 590    | 715          |
|                                                                                                                                                   |                |            |        |              |

TM

E/

250-884-9753 matt@propermeasure.com www.propermeasure.com