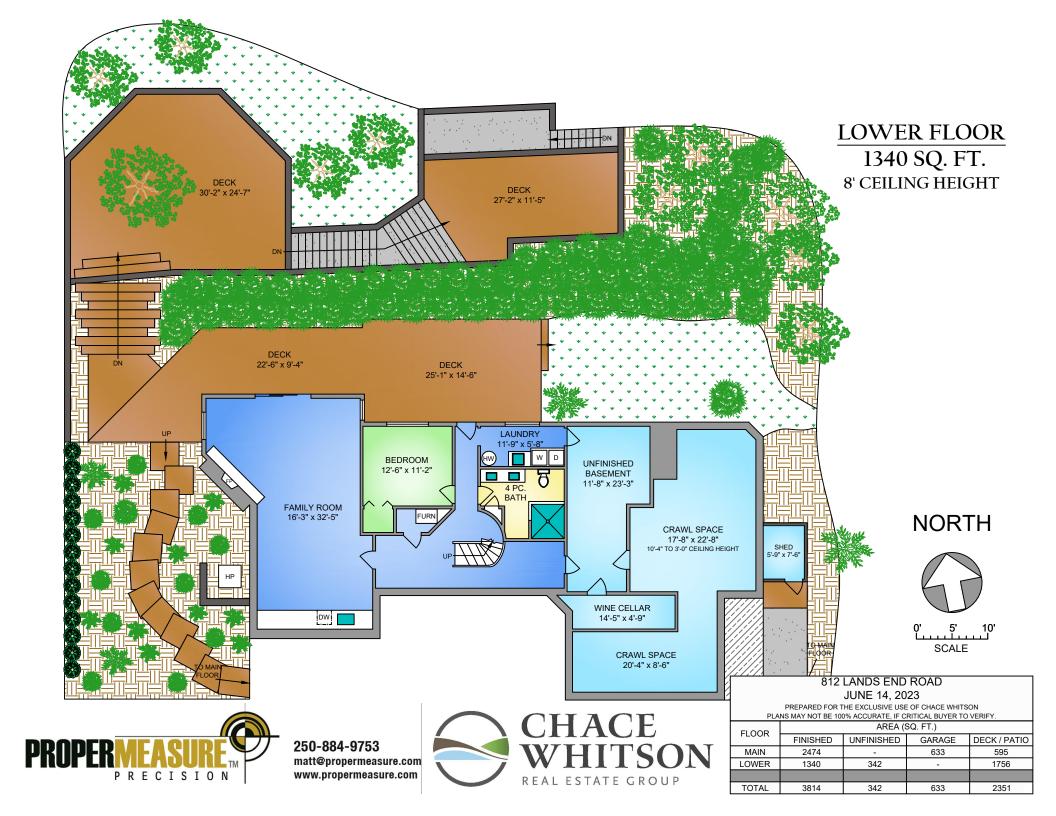

MAIN FLOOR
2474 SQ. FT.
8' CEILING HEIGHT

**NORTH** 

0' 5' 10' SCALE

250-884-9753 matt@propermeasure.com www.propermeasure.com

| 812 LANDS END ROAD                                           |                |            |        |              |
|--------------------------------------------------------------|----------------|------------|--------|--------------|
| JUNE 14, 2023                                                |                |            |        |              |
| PREPARED FOR THE EXCLUSIVE USE OF CHACE WHITSON              |                |            |        |              |
| PLANS MAY NOT BE 100% ACCURATE, IF CRITICAL BUYER TO VERIFY. |                |            |        |              |
| FLOOR                                                        | AREA (SQ. FT.) |            |        |              |
|                                                              | FINISHED       | UNFINISHED | GARAGE | DECK / PATIO |
| MAIN                                                         | 2474           | -          | 633    | 595          |
| LOWER                                                        | 1340           | 342        | -      | 1756         |
|                                                              |                |            |        |              |
| TOTAL                                                        | 3814           | 342        | 633    | 2351         |