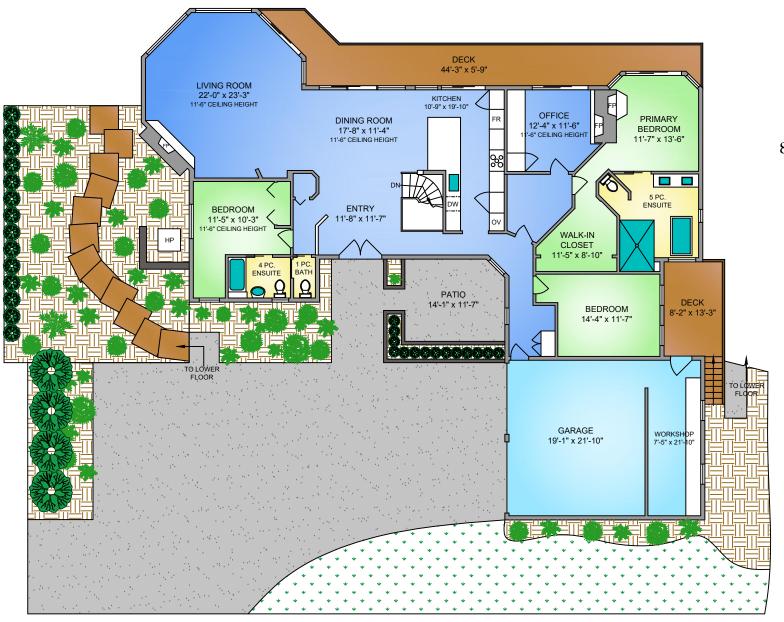

MAIN FLOOR
2474 SQ. FT.
8' CEILING HEIGHT

**NORTH** 

0' 5' 10' SCALE

250-884-9753 matt@propermeasure.com www.propermeasure.com

| 812 LANDS END ROAD                                           |                |            |        |              |
|--------------------------------------------------------------|----------------|------------|--------|--------------|
| JUNE 14, 2023                                                |                |            |        |              |
| PREPARED FOR THE EXCLUSIVE USE OF CHACE WHITSON              |                |            |        |              |
| PLANS MAY NOT BE 100% ACCURATE, IF CRITICAL BUYER TO VERIFY. |                |            |        |              |
| FLOOR                                                        | AREA (SQ. FT.) |            |        |              |
|                                                              | FINISHED       | UNFINISHED | GARAGE | DECK / PATIO |
| MAIN                                                         | 2474           | -          | 633    | 595          |
| LOWER                                                        | 1340           | 342        | -      | 1756         |
|                                                              |                |            |        |              |
| TOTAL                                                        | 3814           | 342        | 633    | 2351         |