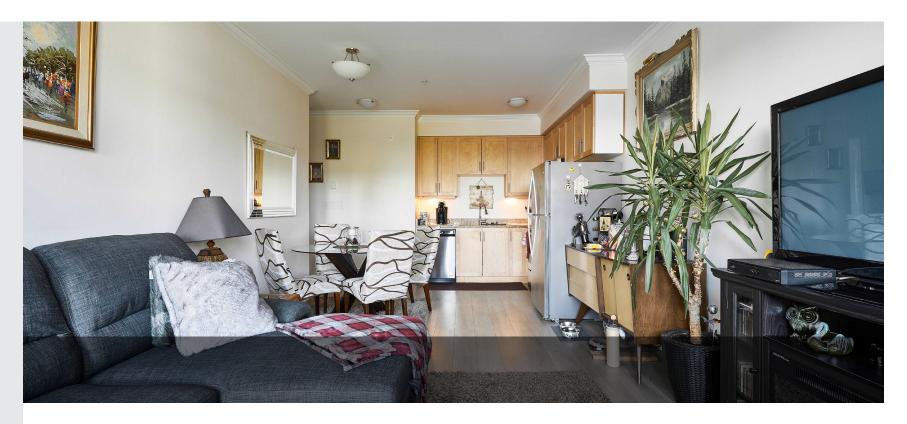

In the heart of Sidney sits a perfectly laid-out 650-sqft condo, bright, airy, and with ocean glimpses. This third-floor, 1bed/1bath corner unit makes the most of its coveted corner placement, with its L-shaped layout, sought-after southern exposure, and abundance of natural light. Over-height ceilings and oversized windows only add to the open and airy feeling, along with an open-concept living, dining, and kitchen area. The kitchen is full-sized and offers warm wood tones, granite counters, and stainless steel appliances. The suite has a spacious bedroom, 4-piece bathroom, and in-suite laundry, combining comfort and convenience. Just one block off of Beacon Avenue, it's within walking distance to local shops, markets, restaurants, and beaches, and allows both pets and rentals.