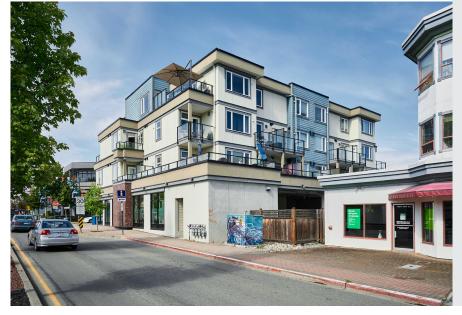

# **302-2409 BEVAN**

Sidney

#### 302-2409 Bevan Avenue

Sidney

SUMMARY OVERVIEW

| Δī |                |             |
|----|----------------|-------------|
| \$ | LISTING PRICE: | \$495,000   |
|    | LIVING AREA:   | 653 sq. ft. |
|    | BEDROOMS:      | 1           |
|    | BATHROOMS:     | 1           |