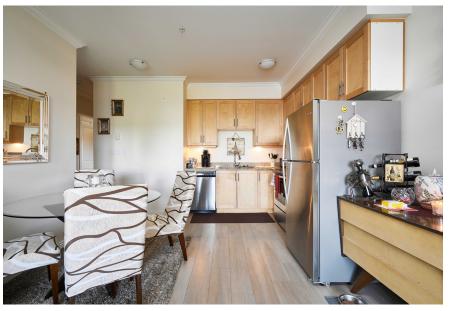

In the heart of Sidney sits a perfectly laid-out 650-sqft condo, bright, airy, and with ocean glimpses. This third-floor, 1bed/1bath corner unit makes the most of its coveted corner placement, with its L-shaped layout, sought-after southern exposure, and abundance of natural light. Over-height ceilings and oversized windows only add to the open and airy feeling, along with an open-concept living, dining, and kitchen area. The kitchen is full-sized and offers warm wood tones, granite counters, and stainless steel appliances. The suite has a spacious bedroom, 4-piece bathroom, and in-suite laundry, combining comfort and convenience. Just one block off of Beacon Avenue, it's within walking distance to local shops, markets, restaurants, and beaches, and allows both pets and rentals.