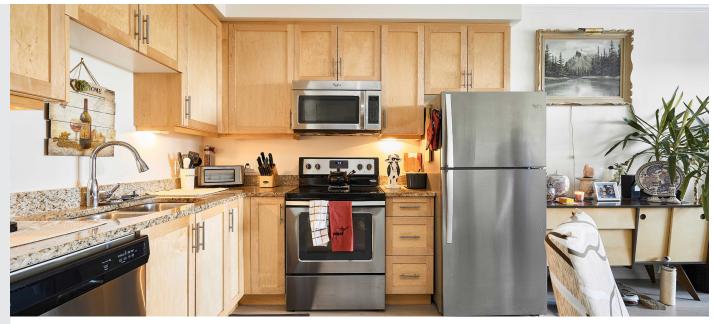

In the heart of Sidney sits a perfectly laid-out 650-sqft condo, bright, airy, and with ocean glimpses. This third-floor, 1bed/1bath corner unit makes the most of its coveted corner placement, with its L-shaped layout, sought-after southern exposure, and abundance of natural light. Over-height ceilings and oversized windows only add to the open and airy feeling, along with an open-concept living, dining, and kitchen area. The kitchen is full-sized and offers warm wood tones, granite counters, and stainless steel appliances. The suite has a spacious bedroom, 4-piece bathroom, and in-suite laundry, combining comfort and convenience. Just one block off of Beacon Avenue, it's within walking distance to local shops, markets, restaurants, and beaches, and allows both pets and rentals.