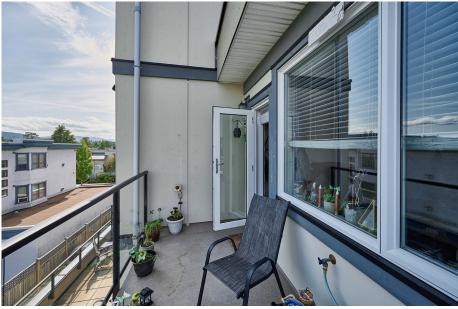

In the heart of Sidney sits a perfectly laid-out 650-sqft condo, bright, airy, and with ocean glimpses. This third-floor, 1bed/1bath corner unit makes the most of its coveted corner placement, with its L-shaped layout, sought-after southern exposure, and abundance of natural light. Over-height ceilings and oversized windows only add to the open and airy feeling, along with an open-concept living, dining, and kitchen area. The kitchen is full-sized and offers warm wood tones, granite counters, and stainless steel appliances. The suite has a spacious bedroom, 4-piece bathroom, and in-suite laundry, combining comfort and convenience. Just one block off of Beacon Avenue, it's within walking distance to local shops, markets, restaurants, and beaches, and allows both pets and rentals.