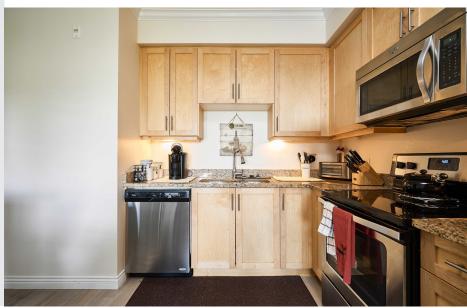

In the heart of Sidney sits a perfectly laid-out 650-sqft condo, bright, airy, and with ocean glimpses. This third-floor, 1bed/1bath corner unit makes the most of its coveted corner placement, with its L-shaped layout, sought-after southern exposure, and abundance of natural light. Over-height ceilings and oversized windows only add to the open and airy feeling, along with an open-concept living, dining, and kitchen area. The kitchen is full-sized and offers warm wood tones, granite counters, and stainless steel appliances. The suite has a spacious bedroom, 4-piece bathroom, and in-suite laundry, combining comfort and convenience. Just one block off of Beacon Avenue, it's within walking distance to local shops, markets, restaurants, and beaches, and allows both pets and rentals.