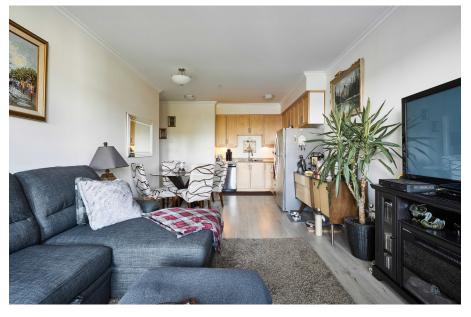

In the heart of Sidney sits a perfectly laid-out 650-sqft condo, bright, airy, and with ocean glimpses. This third-floor, 1bed/1bath corner unit makes the most of its coveted corner placement, with its L-shaped layout, sought-after southern exposure, and abundance of natural light. Over-height ceilings and oversized windows only add to the open and airy feeling, along with an open-concept living, dining, and kitchen area. The kitchen is full-sized and offers warm wood tones, granite counters, and stainless steel appliances. The suite has a spacious bedroom, 4-piece bathroom, and in-suite laundry, combining comfort and convenience. Just one block off of Beacon Avenue, it's within walking distance to local shops, markets, restaurants, and beaches, and allows both pets and rentals.