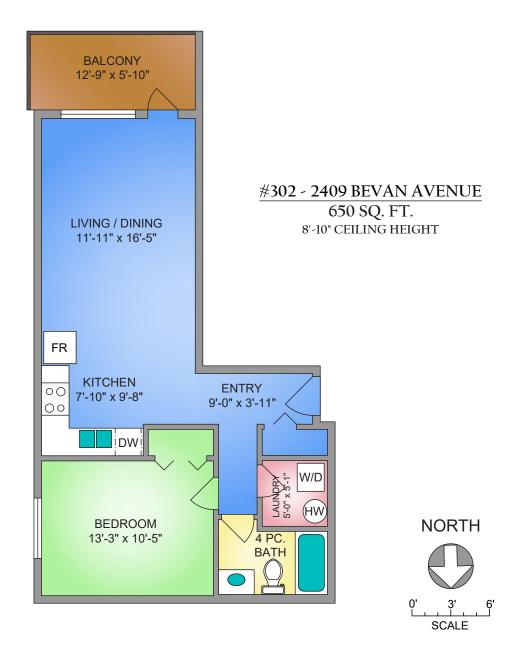

#### Property Floorplan

TOTAL AREA 653 sq. ft.

Balcony 74 sq. ft.

KITCHEN

INTERIOR

**INTERIOR** 

**EXTERIOR** 

(GIS) MAPPING