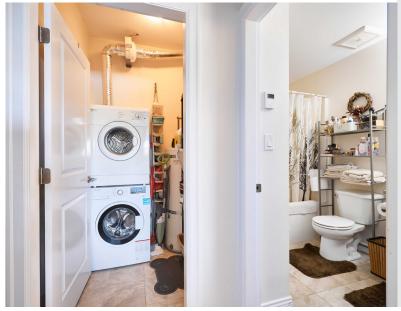

In the heart of Sidney sits a perfectly laid-out 650-sqft condo, bright, airy, and with ocean glimpses. This third-floor, 1bed/1bath corner unit makes the most of its coveted corner placement, with its L-shaped layout, sought-after southern exposure, and abundance of natural light. Over-height ceilings and oversized windows only add to the open and airy feeling, along with an open-concept living, dining, and kitchen area. The kitchen is full-sized and offers warm wood tones, granite counters, and stainless steel appliances. The suite has a spacious bedroom, 4-piece bathroom, and in-suite laundry, combining comfort and convenience. Just one block off of Beacon Avenue, it's within walking distance to local shops, markets, restaurants, and beaches, and allows both pets and rentals.