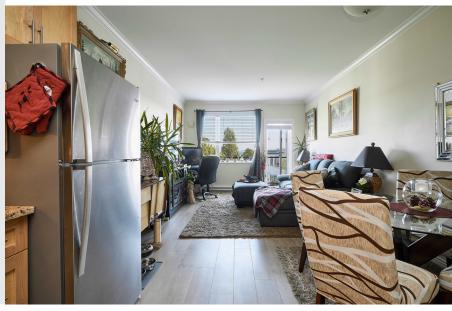

In the heart of Sidney sits a perfectly laid-out 650-sqft condo, bright, airy, and with ocean glimpses. This third-floor, 1bed/1bath corner unit makes the most of its coveted corner placement, with its L-shaped layout, sought-after southern exposure, and abundance of natural light. Over-height ceilings and oversized windows only add to the open and airy feeling, along with an open-concept living, dining, and kitchen area. The kitchen is full-sized and offers warm wood tones, granite counters, and stainless steel appliances. The suite has a spacious bedroom, 4-piece bathroom, and in-suite laundry, combining comfort and convenience. Just one block off of Beacon Avenue, it's within walking distance to local shops, markets, restaurants, and beaches, and allows both pets and rentals.