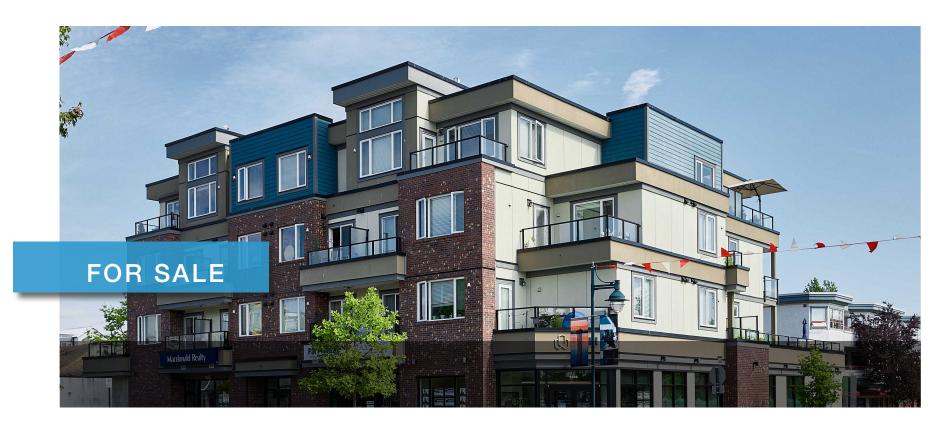

# **302-2409 BEVAN**

Sidney

#### 302-2409 Bevan Avenue

Sidney

SUMMARY OVERVIEW

| Δī |                |             |
|----|----------------|-------------|
| \$ | LISTING PRICE: | \$495,000   |
|    | LIVING AREA:   | 653 sq. ft. |
|    | BEDROOMS:      | 1           |
|    | BATHROOMS:     | 1           |

In the heart of Sidney sits a perfectly laid-out 650-sqft condo, bright, airy, and with ocean glimpses. This third-floor, 1bed/1bath corner unit makes the most of its coveted corner placement, with its L-shaped layout, sought-after southern exposure, and abundance of natural light. Over-height ceilings and oversized windows only add to the open and airy feeling, along with an open-concept living, dining, and kitchen area. The kitchen is full-sized and offers warm wood tones, granite counters, and stainless steel appliances. The suite has a spacious bedroom, 4-piece bathroom, and in-suite laundry, combining comfort and convenience. Just one block off of Beacon Avenue, it's within walking distance to local shops, markets, restaurants, and beaches, and allows both pets and rentals.