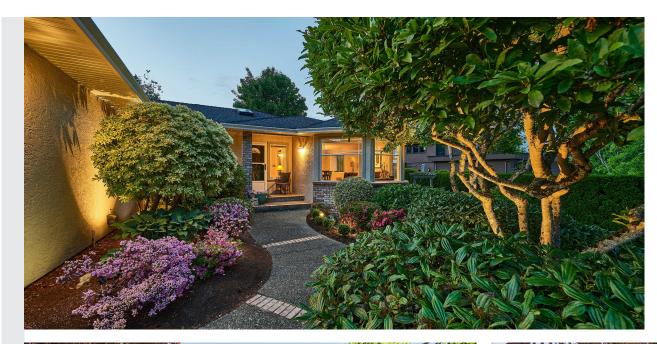

Spectacular South facing three-bedroom RANCHER! This well designed ONE LEVEL home features a charming West Coast inspired exterior with functional floor plan, quality designer finishes & 1,910 sq ft of living space! Highlights include large windows and skylights that allow the home to be filled with natural light, gorgeous hardwood flooring, gas fireplace & HWT, heat-pump with A/C, and a spacious primary with large walk-in closet and spa-like ensuite. The kitchen features stainless-steel appliances, wood cabinetry and ample counter-space. Outside you will find a double-car garage, a large deck/patio area ideal for entertaining, and fully fenced & meticulously manicured backyard. Ideally located in the Tanner Ridge neighbourhood, this property is close to parks, schools, and offers an easy commute to all the amenities that Saanichton and Sidney have to offer.

#### EXTERIOR

INTERIOR

KITCHEN

 $\left(\begin{array}{c}7\end{array}\right)$ 

PRIMARY BEDROOM & ENSUITE