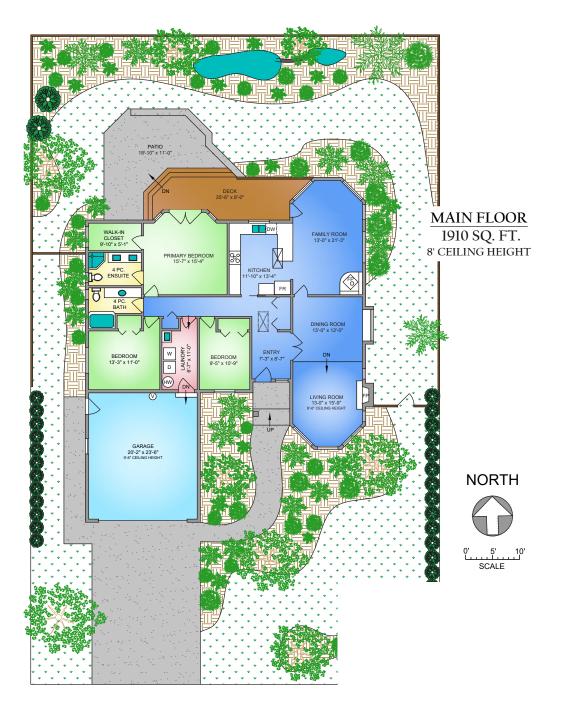

### Property Floorplan

| MAIN FLOOR | 1,910 sq. ft. |
|------------|---------------|
| Garage     | 514 sq. ft.   |
| Deck       | 516 sq. ft.   |