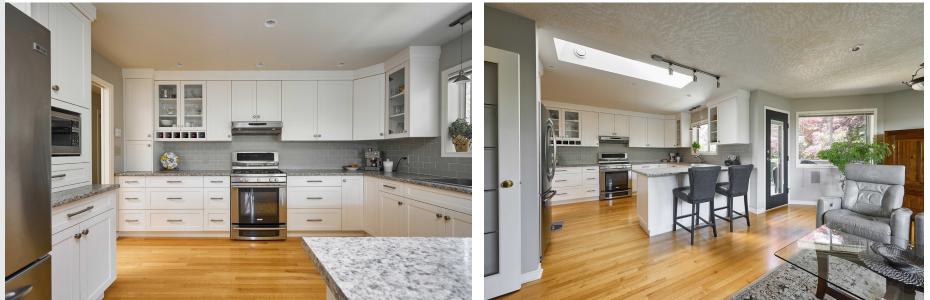

Spectacular South facing three-bedroom RANCHER! This well designed ONE LEVEL home features a charming West Coast inspired exterior with functional floor plan, quality designer finishes & 1,910 sq ft of living space! Highlights include large windows and skylights that allow the home to be filled with natural light, gorgeous hardwood flooring, gas fireplace & HWT, heat-pump with A/C, and a spacious primary with large walk-in closet and spa-like ensuite. The kitchen features stainless-steel appliances, wood cabinetry and ample counter-space. Outside you will find a double-car garage, a large deck/patio area ideal for entertaining, and fully fenced & meticulously manicured backyard. Ideally located in the Tanner Ridge neighbourhood, this property is close to parks, schools, and offers an easy commute to all the amenities that Saanichton and Sidney have to offer.

#### EXTERIOR

INTERIOR

KITCHEN

 $\left(\begin{array}{c}7\end{array}\right)$ 

PRIMARY BEDROOM & ENSUITE