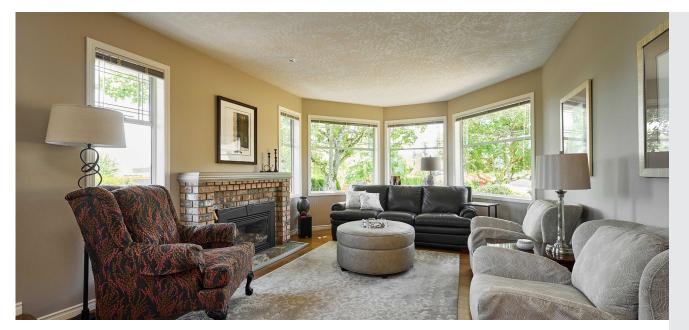

Spectacular South facing three-bedroom RANCHER! This well designed ONE LEVEL home features a charming West Coast inspired exterior with functional floor plan, quality designer finishes & 1,910 sq ft of living space! Highlights include large windows and skylights that allow the home to be filled with natural light, gorgeous hardwood flooring, gas fireplace & HWT, heat-pump with A/C, and a spacious primary with large walk-in closet and spa-like ensuite. The kitchen features stainless-steel appliances, wood cabinetry and ample counter-space. Outside you will find a double-car garage, a large deck/patio area ideal for entertaining, and fully fenced & meticulously manicured backyard. Ideally located in the Tanner Ridge neighbourhood, this property is close to parks, schools, and offers an easy commute to all the amenities that Saanichton and Sidney have to offer.

#### EXTERIOR

INTERIOR

KITCHEN

 $\left(\begin{array}{c}7\end{array}\right)$ 

PRIMARY BEDROOM & ENSUITE