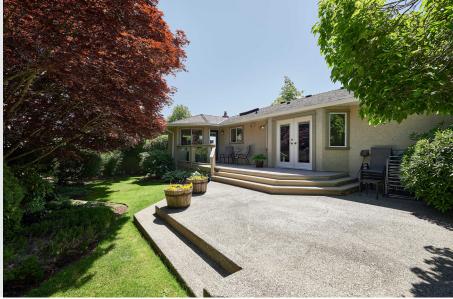

Spectacular South facing three-bedroom RANCHER! This well designed ONE LEVEL home features a charming West Coast inspired exterior with functional floor plan, quality designer finishes & 1,910 sq ft of living space! Highlights include large windows and skylights that allow the home to be filled with natural light, gorgeous hardwood flooring, gas fireplace & HWT, heat-pump with A/C, and a spacious primary with large walk-in closet and spa-like ensuite. The kitchen features stainless-steel appliances, wood cabinetry and ample counter-space. Outside you will find a double-car garage, a large deck/patio area ideal for entertaining, and fully fenced & meticulously manicured backyard. Ideally located in the Tanner Ridge neighbourhood, this property is close to parks, schools, and offers an easy commute to all the amenities that Saanichton and Sidney have to offer.

#### EXTERIOR

INTERIOR

KITCHEN

 $\left(\begin{array}{c}7\end{array}\right)$ 

PRIMARY BEDROOM & ENSUITE