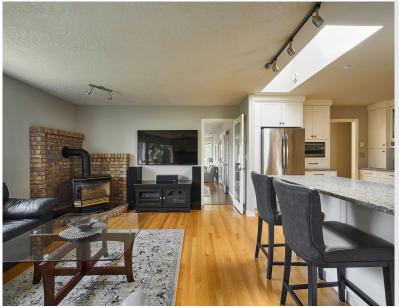

Spectacular South facing three-bedroom RANCHER! This well designed ONE LEVEL home features a charming West Coast inspired exterior with functional floor plan, quality designer finishes & 1,910 sq ft of living space! Highlights include large windows and skylights that allow the home to be filled with natural light, gorgeous hardwood flooring, gas fireplace & HWT, heat-pump with A/C, and a spacious primary with large walk-in closet and spa-like ensuite. The kitchen features stainless-steel appliances, wood cabinetry and ample counter-space. Outside you will find a double-car garage, a large deck/patio area ideal for entertaining, and fully fenced & meticulously manicured backyard. Ideally located in the Tanner Ridge neighbourhood, this property is close to parks, schools, and offers an easy commute to all the amenities that Saanichton and Sidney have to offer.

#### EXTERIOR

INTERIOR

KITCHEN

 $\left(\begin{array}{c}7\end{array}\right)$ 

PRIMARY BEDROOM & ENSUITE