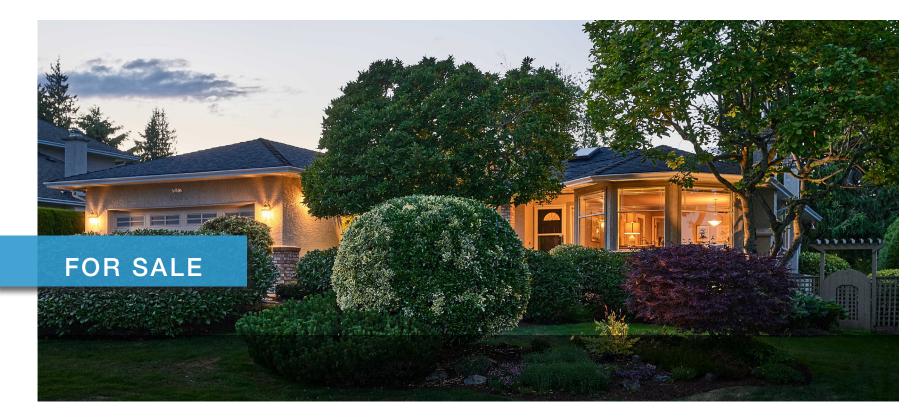

# **2458 TWIN VIEW**

Central Saanich

2

Spectacular South facing three-bedroom RANCHER! This well designed ONE LEVEL home features a charming West Coast inspired exterior with functional floor plan, quality designer finishes & 1,910 sq ft of living space! Highlights include large windows and skylights that allow the home to be filled with natural light, gorgeous hardwood flooring, gas fireplace & HWT, heat-pump with A/C, and a spacious primary with large walk-in closet and spa-like ensuite. The kitchen features stainless-steel appliances, wood cabinetry and ample counter-space. Outside you will find a double-car garage, a large deck/patio area ideal for entertaining, and fully fenced & meticulously manicured backyard. Ideally located in the Tanner Ridge neighbourhood, this property is close to parks, schools, and offers an easy commute to all the amenities that Saanichton and Sidney have to offer.