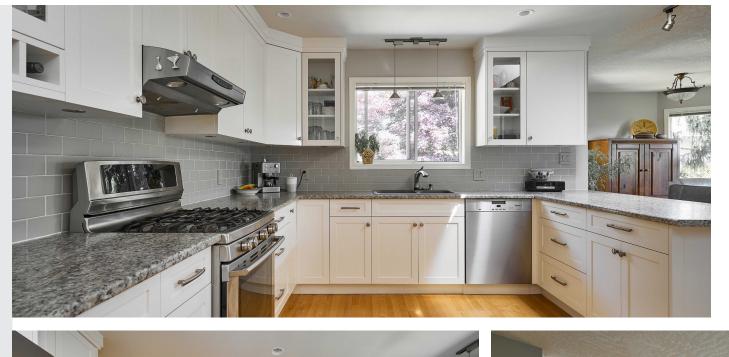

Spectacular South facing three-bedroom RANCHER! This well designed ONE LEVEL home features a charming West Coast inspired exterior with functional floor plan, quality designer finishes & 1,910 sq ft of living space! Highlights include large windows and skylights that allow the home to be filled with natural light, gorgeous hardwood flooring, gas fireplace & HWT, heat-pump with A/C, and a spacious primary with large walk-in closet and spa-like ensuite. The kitchen features stainless-steel appliances, wood cabinetry and ample counter-space. Outside you will find a double-car garage, a large deck/patio area ideal for entertaining, and fully fenced & meticulously manicured backyard. Ideally located in the Tanner Ridge neighbourhood, this property is close to parks, schools, and offers an easy commute to all the amenities that Saanichton and Sidney have to offer.

#### EXTERIOR

INTERIOR

KITCHEN

 $\left(\begin{array}{c}7\end{array}\right)$ 

PRIMARY BEDROOM & ENSUITE