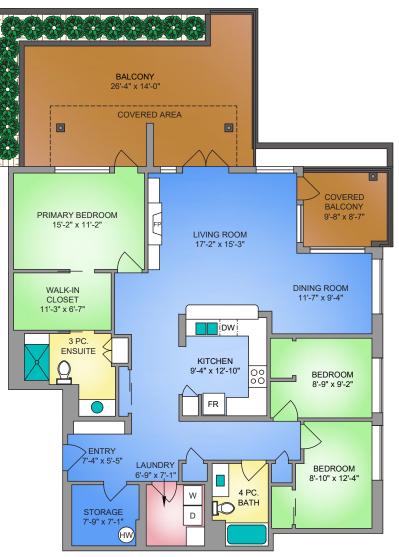

#### 1625 SQ. FT. 9' CEILING HEIGHT

| UNIT 204 - 9830 SECOND STREET<br>JUNE 16, 2023<br>PREPARED FOR THE EXCLUSIVE USE OF CHACE WHITSON<br>PLANS MAY NOT BE 100% ACCURATE, IF CRITICAL BUYER TO VERIFY. |                |      |  |  |
|-------------------------------------------------------------------------------------------------------------------------------------------------------------------|----------------|------|--|--|
| FLOOR                                                                                                                                                             | AREA (SQ. FT.) |      |  |  |
| TEOOK                                                                                                                                                             | FINISHED       | DECK |  |  |
|                                                                                                                                                                   |                |      |  |  |
| SECOND                                                                                                                                                            | 1625           | 465  |  |  |
|                                                                                                                                                                   |                |      |  |  |

## Property Floorplan

| TOTAL AREA | 1,625 sq. ft. |
|------------|---------------|
| Deck/Patio | 465 sq. ft.   |