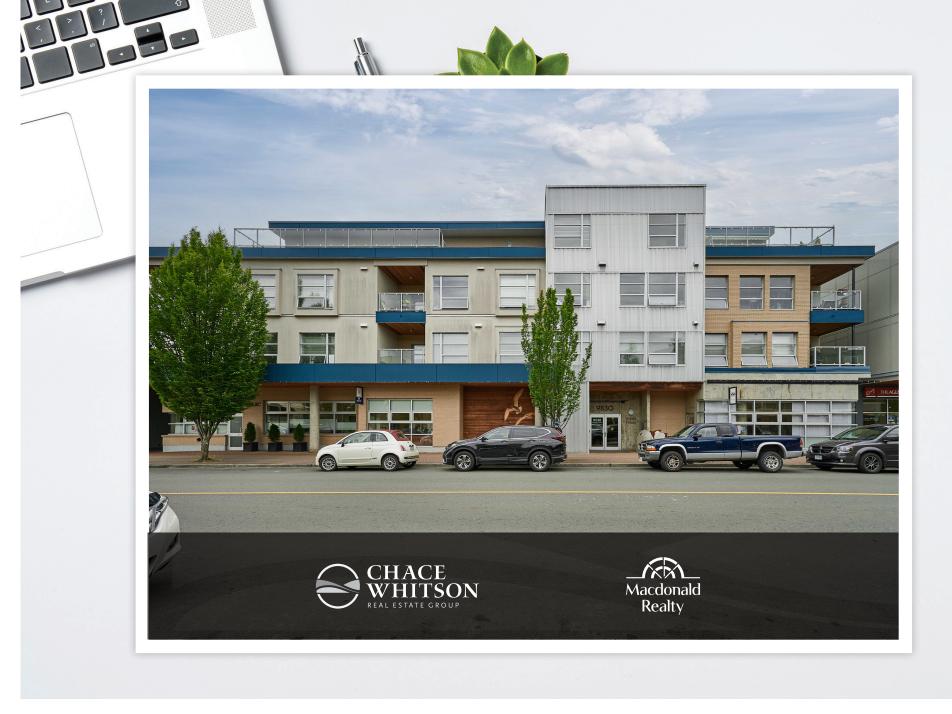

# 204-9830 SECOND ST

Sidney

### 204 - 9830 Second St

Sidney

2

### SUMMARY OVERVIEW

| LISTING PRICE: | \$960,000     |
|----------------|---------------|
| LIVING AREA:   | 1,625 sq. ft. |
| BEDROOMS:      | 3             |
| BATHROOMS:     | 2             |

Introducing Stone's Throw, a spacious 1625-sqft., 3bed/2bath condo in the heart of Sidney – A true stone's throw from the Beacon Avenue shops, restaurants, and cafes, and iconic waterfront. With 9-ft ceilings wrapped in windows, natural light fills the open concept kitchen, living, and dining areas, giving the home a fresh feel. The kitchen, U-shaped with plenty of with cooking space, offers quartz countertops, stainless steel appliances, and a breakfast bar. Your living room opens on to two balconies with French doors leading to over 400 sqft. of outdoor living, south-facing, private, and hedge-lined. The primary suite has its own balcony access, a custom walk-in closet, and ensuite. Two additional bedrooms, and one bathroom sit on the opposite side of the condo, along with a full laundry room and storage space. The unit comes with one secure parking stall and unrestricted rentals. Within walking distance to the amenities you need, this home promises effortless seaside living.