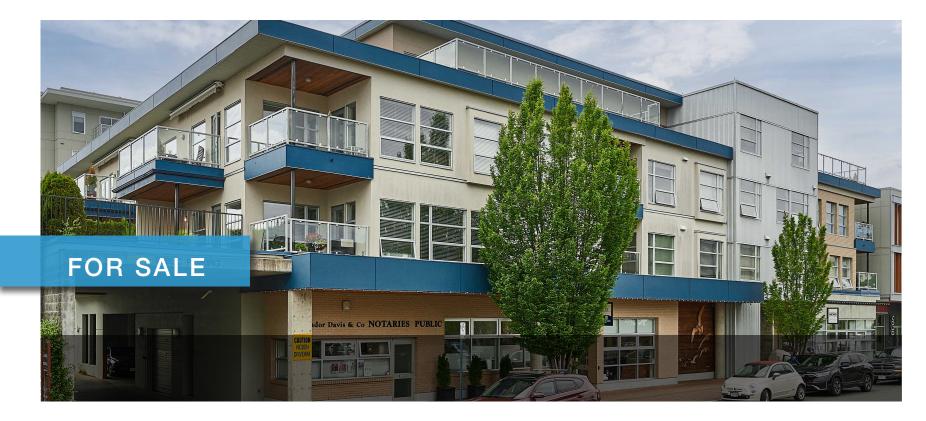

# 204-9830 SECOND ST

Sidney

### 204 - 9830 Second St

Sidney

2

### SUMMARY OVERVIEW

| LISTING PRICE: | \$960,000     |
|----------------|---------------|
| LIVING AREA:   | 1,625 sq. ft. |
| BEDROOMS:      | 3             |
| BATHROOMS:     | 2             |

Introducing Stone's Throw, a spacious 1625-sqft., 3bed/2bath condo in the heart of Sidney – A true stone's throw from the Beacon Avenue shops, restaurants, and cafes, and iconic waterfront. With 9-ft ceilings wrapped in windows, natural light fills the open concept kitchen, living, and dining areas, giving the home a fresh feel. The kitchen, U-shaped with plenty of with cooking space, offers quartz countertops, stainless steel appliances, and a breakfast bar. Your living room opens on to two balconies with French doors leading to over 400 sqft. of outdoor living, south-facing, private, and hedge-lined. The primary suite has its own balcony access, a custom walk-in closet, and ensuite. Two additional bedrooms, and one bathroom sit on the opposite side of the condo, along with a full laundry room and storage space. The unit comes with one secure parking stall and unrestricted rentals. Within walking distance to the amenities you need, this home promises effortless seaside living.