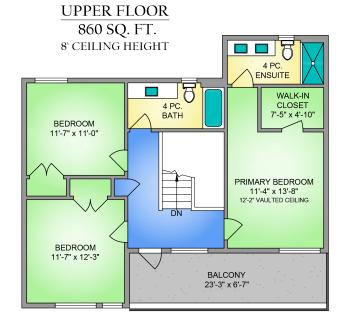

#### Property Floorplan

Main Floor 792 sq. ft. Upper Floor 860 sq. ft.

TOTAL AREA 1,647 sq. ft.

Balcony 323 sq. ft.
Garage 228 sq. ft.