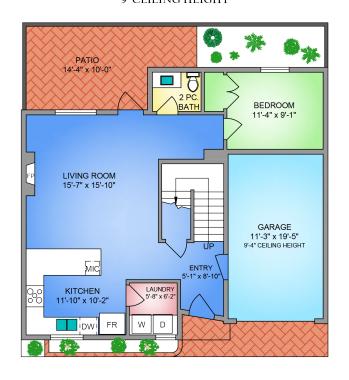

#### MAIN FLOOR 792 SQ. FT. 9' CEILING HEIGHT

#### Property Floorplan

Main Floor 792 sq. ft. Upper Floor 860 sq. ft.

TOTAL AREA 1,647 sq. ft.

Balcony 323 sq. ft.
Garage 228 sq. ft.