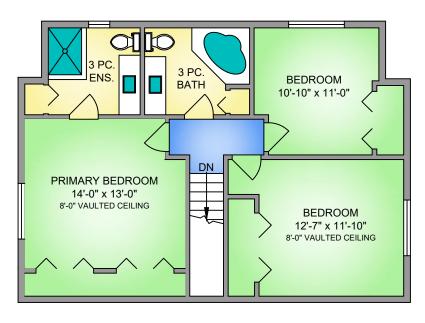

## APRIL 24, 2023

PREPARED FOR THE EXCLUSIVE USE OF CHACE WHITSON PLANS MAY NOT BE 100% ACCURATE, IF CRITICAL BUYER TO VERIFY

| PEANS WAT NOT BE 100% ACCORATE, IF CRITICAL BOTER TO VERILIT. |                |         |      |  |  |
|---------------------------------------------------------------|----------------|---------|------|--|--|
| FLOOR                                                         | AREA (SQ. FT.) |         |      |  |  |
|                                                               | FINISHED       | CARPORT | DECK |  |  |
| MAIN                                                          | 1329           | 252     | 344  |  |  |
| UPPER                                                         | 811            | -       | -    |  |  |
| LOWER                                                         | 279            | -       | -    |  |  |
|                                                               |                |         |      |  |  |
| TOTAL                                                         | 2419           | 252     | 344  |  |  |