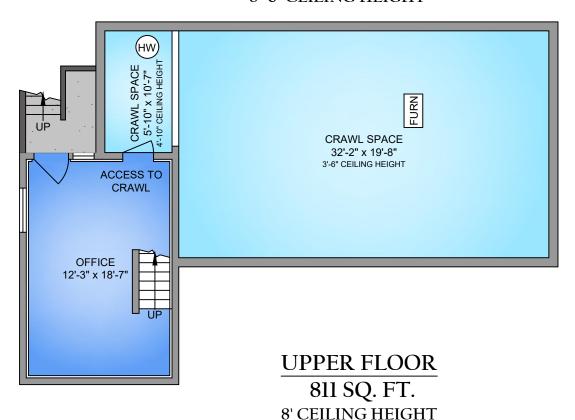

## APRIL 24, 2023

PREPARED FOR THE EXCLUSIVE USE OF CHACE WHITSON PLANS MAY NOT BE 100% ACCURATE, IF CRITICAL BUYER TO VERIFY

| PEANS WAT NOT BE 100% ACCORATE, IF CRITICAL BOTER TO VERILIT. |                |         |      |  |  |
|---------------------------------------------------------------|----------------|---------|------|--|--|
| FLOOR                                                         | AREA (SQ. FT.) |         |      |  |  |
|                                                               | FINISHED       | CARPORT | DECK |  |  |
| MAIN                                                          | 1329           | 252     | 344  |  |  |
| UPPER                                                         | 811            | -       | -    |  |  |
| LOWER                                                         | 279            | -       | -    |  |  |
|                                                               |                |         |      |  |  |
| TOTAL                                                         | 2419           | 252     | 344  |  |  |

## LOWER FLOOR 279 SQ. FT.

8'-6" CEILING HEIGHT

0' 5' 10' SCALE

250-884-9753 matt@propermeasure.com www.propermeasure.com

| 11015 TRYON PLACE                                                                                            |                |         |      |  |  |
|--------------------------------------------------------------------------------------------------------------|----------------|---------|------|--|--|
| APRIL 24, 2023                                                                                               |                |         |      |  |  |
| PREPARED FOR THE EXCLUSIVE USE OF CHACE WHITSON PLANS MAY NOT BE 100% ACCURATE, IF CRITICAL BUYER TO VERIFY. |                |         |      |  |  |
| FLOOR                                                                                                        | AREA (SQ. FT.) |         |      |  |  |
|                                                                                                              | FINISHED       | CARPORT | DECK |  |  |
| MAIN                                                                                                         | 1329           | 252     | 344  |  |  |
| UPPER                                                                                                        | 811            | •       | -    |  |  |
| LOWER                                                                                                        | 279            | -       | -    |  |  |
|                                                                                                              |                |         |      |  |  |
| TOTAL                                                                                                        | 2419           | 252     | 344  |  |  |