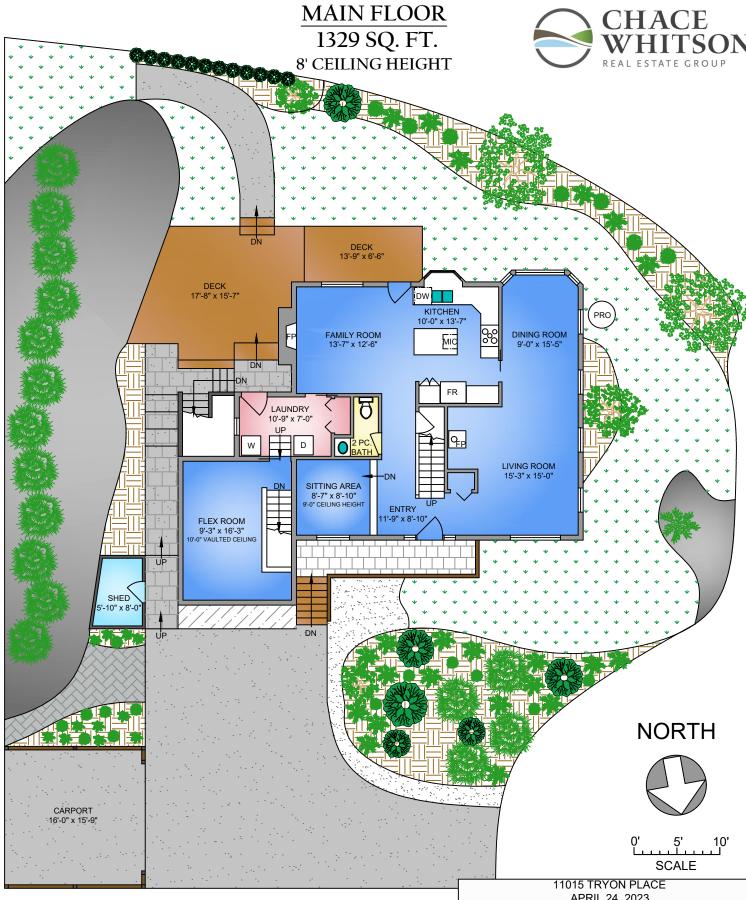

## APRIL 24, 2023

PREPARED FOR THE EXCLUSIVE USE OF CHACE WHITSON PLANS MAY NOT BE 100% ACCURATE, IF CRITICAL BUYER TO VERIFY

| PEANS WAT NOT BE 100% ACCORATE, IF CRITICAL BOTER TO VERILIT. |                |         |      |  |  |
|---------------------------------------------------------------|----------------|---------|------|--|--|
| FLOOR                                                         | AREA (SQ. FT.) |         |      |  |  |
|                                                               | FINISHED       | CARPORT | DECK |  |  |
| MAIN                                                          | 1329           | 252     | 344  |  |  |
| UPPER                                                         | 811            | -       | -    |  |  |
| LOWER                                                         | 279            | -       | -    |  |  |
|                                                               |                |         |      |  |  |
| TOTAL                                                         | 2419           | 252     | 344  |  |  |