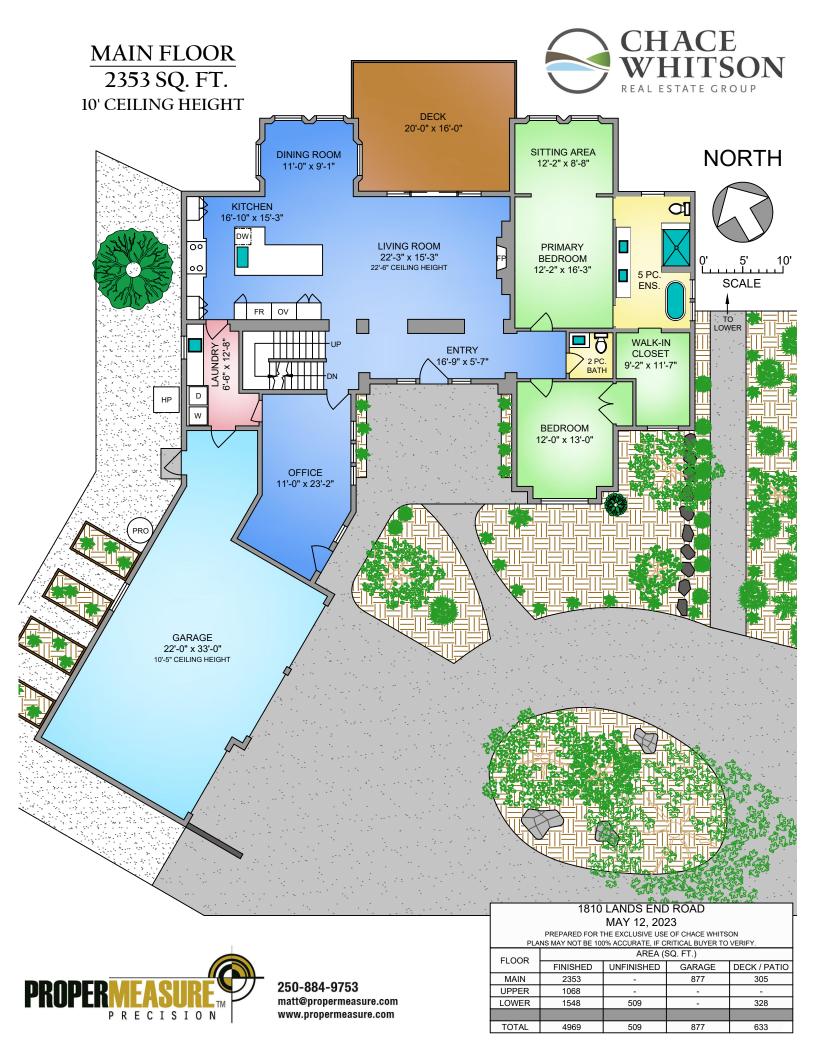

## UPPER FLOOR 1068 SQ. FT. 8' CEILING HEIGHT

250-884-9753 matt@propermeasure.com www.propermeasure.com

| 1810 LANDS END ROAD                                          |                |            |        |              |
|--------------------------------------------------------------|----------------|------------|--------|--------------|
| MAY 12, 2023                                                 |                |            |        |              |
| PREPARED FOR THE EXCLUSIVE USE OF CHACE WHITSON              |                |            |        |              |
| PLANS MAY NOT BE 100% ACCURATE, IF CRITICAL BUYER TO VERIFY. |                |            |        |              |
| FLOOR                                                        | AREA (SQ. FT.) |            |        |              |
|                                                              | FINISHED       | UNFINISHED | GARAGE | DECK / PATIO |
| MAIN                                                         | 2353           | -          | 877    | 305          |
| UPPER                                                        | 1068           | -          | -      | -            |
| LOWER                                                        | 1548           | 509        | -      | 328          |
|                                                              |                |            |        |              |
| TOTAL                                                        | 4969           | 509        | 877    | 633          |