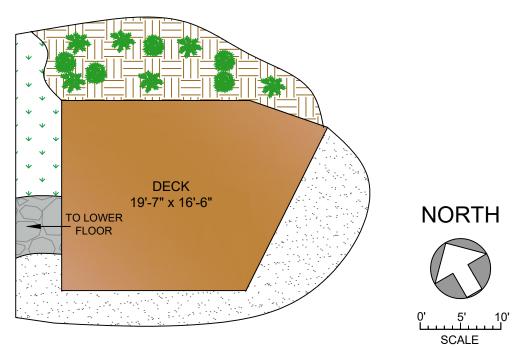

## UPPER FLOOR 1068 SQ. FT. 8' CEILING HEIGHT









250-884-9753 matt@propermeasure.com www.propermeasure.com

| 1810 LANDS END ROAD                                          |                |            |        |              |
|--------------------------------------------------------------|----------------|------------|--------|--------------|
| MAY 12, 2023                                                 |                |            |        |              |
| PREPARED FOR THE EXCLUSIVE USE OF CHACE WHITSON              |                |            |        |              |
| PLANS MAY NOT BE 100% ACCURATE, IF CRITICAL BUYER TO VERIFY. |                |            |        |              |
| FLOOR                                                        | AREA (SQ. FT.) |            |        |              |
|